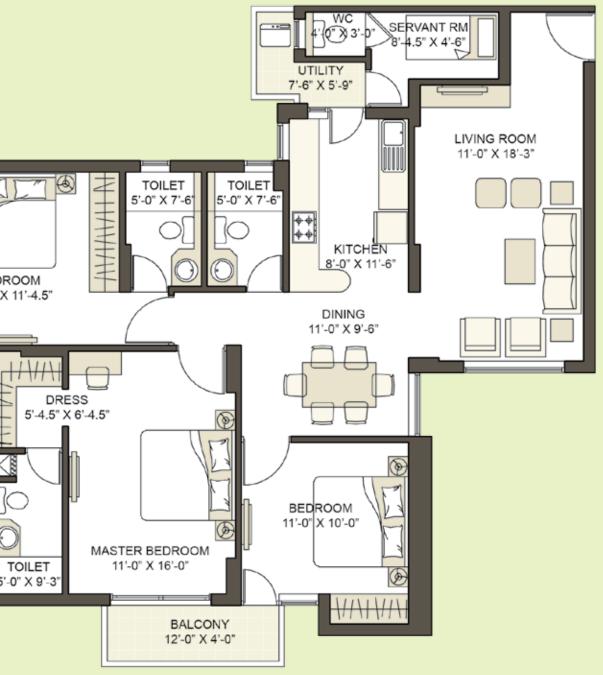

BEDROOM 14'-6" X 11'-4.5" DR 5'-4.5" CO TOILET 5'-0" X 9'-3"

B1 & B3: G02 - 1402 101\* - 1401\* B2 & B4: G03\* - 1403\* 204\* - 1404\*

\*indicates mirror image