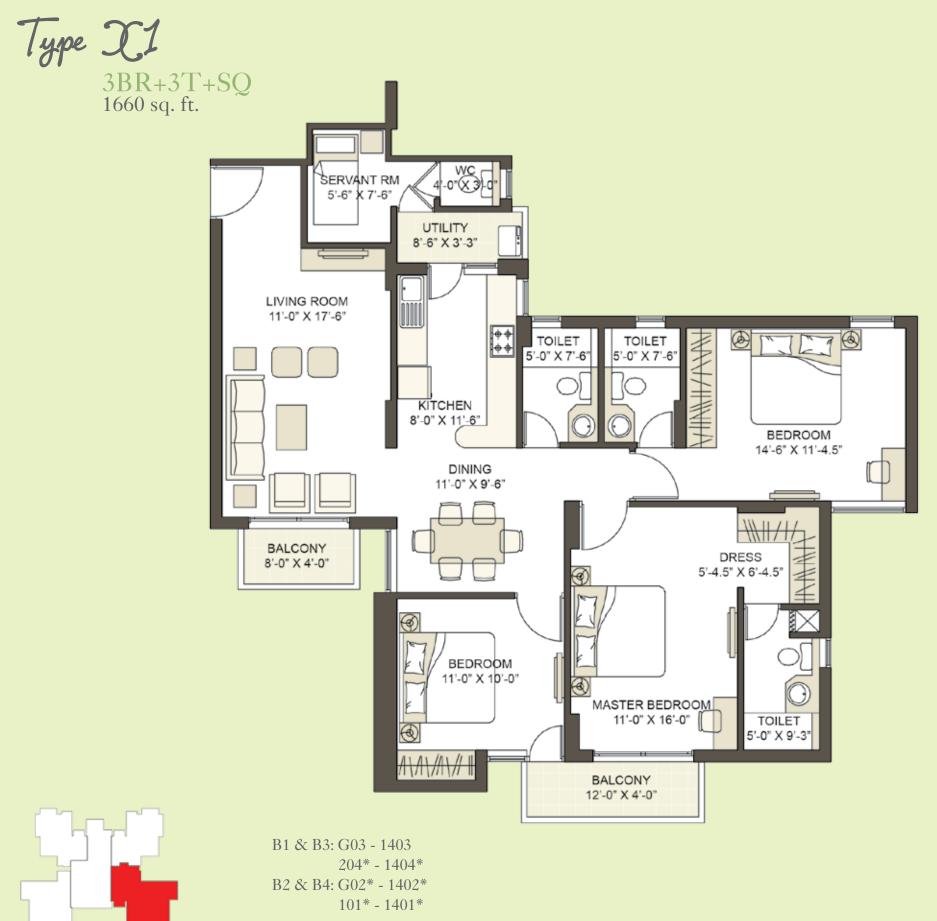

BEDROOM 14'-6" X 11'-4.5" DR 5'-4.5" CO TOILET 5'-0" X 9'-3"

B1 & B3: G02 - 1402 101\* - 1401\* B2 & B4: G03\* - 1403\* 204\* - 1404\*

\*indicates mirror image