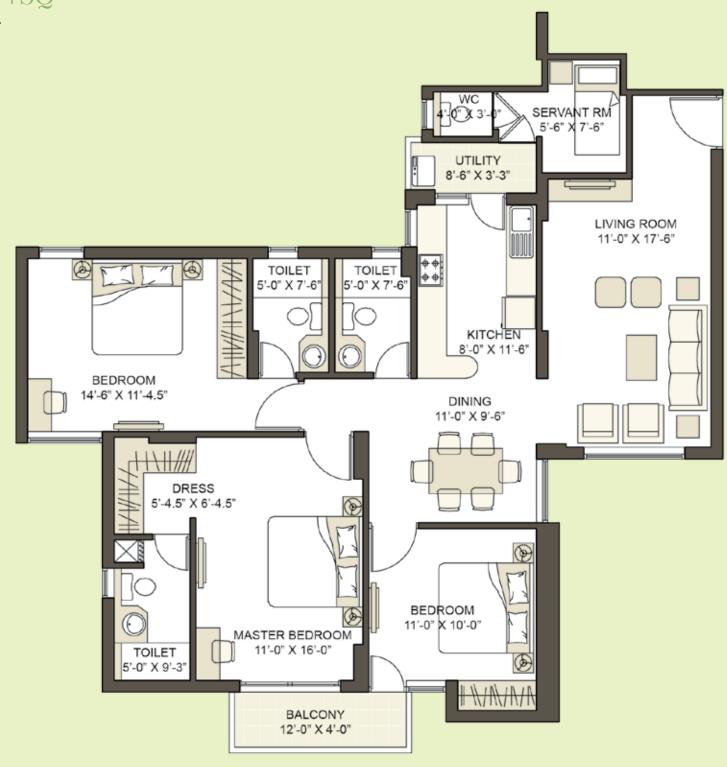

BEDROOM 14'-6" X 11'-4.5" DR 5'-4.5" CO TOILET 5'-0" X 9'-3"

B1 & B3: G02 - 1402 101\* - 1401\* B2 & B4: G03\* - 1403\* 204\* - 1404\*

\*indicates mirror image