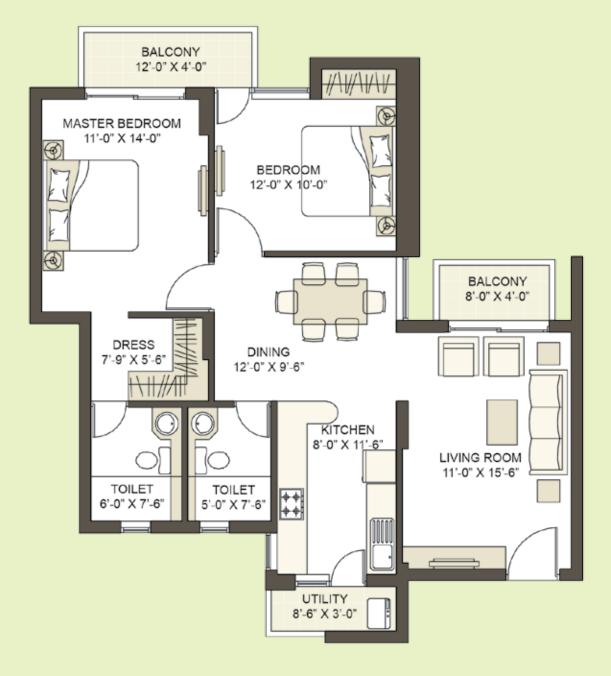

ed European style shutters

Anodized / powder coated glazed aluminium / UPVC windows

Split AC units provided in living, dining and all bedrooms

Three phase supply with independent meter, copper wiring in concealed conduits; modular switches

One telephone jack each in the living room and all bedrooms, intercom facility to each flat in the living room

TV point in the living room and all bedrooms

One passenger and one service lift to each tower

100% power back-up







\*indicates mirror image



\*indicates mirror image











A1 - A5, C1 - C2, D1 - D3: G01

B2 & B4: G01









BEDROOM 14'-6" X 11'-4.5" DR 5'-4.5" CO TOILET 5'-0" X 9'-3"













B1 & B3: G02 - 1402 101\* - 1401\* B2 & B4: G03\* - 1403\* 204\* - 1404\*

\*indicates mirror image











## B1 & B3: G01













B2 & B4: G04







## unitech

Unitech Limited Unitech Signature Towers South City - 1, Gurgaon, India +91 124 4552000 sales@unitechgroup.com www.unitechgroup.com