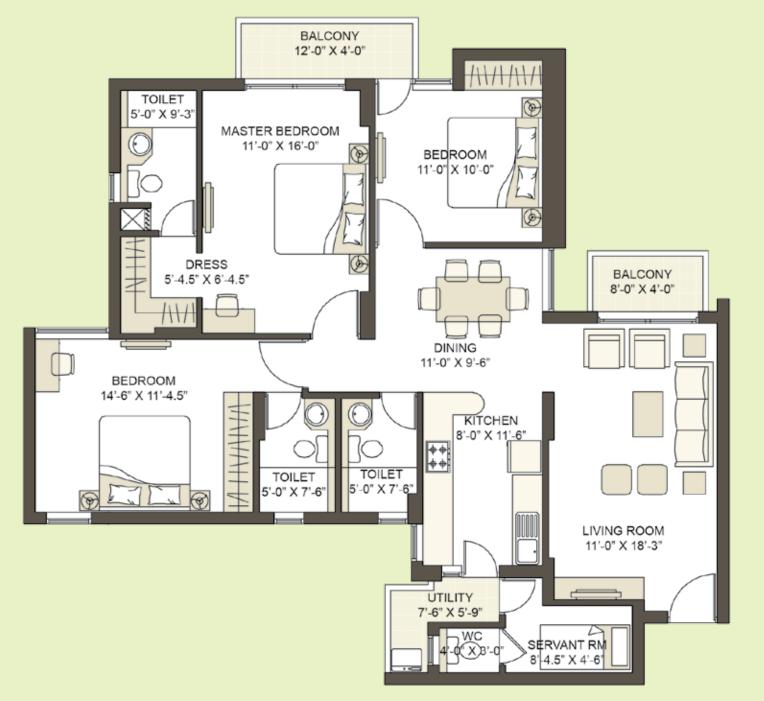

|      |                          |                                                                                                    | <b>Doors</b><br>Internal |
|------|--------------------------|----------------------------------------------------------------------------------------------------|--------------------------|
|      |                          |                                                                                                    | External                 |
|      |                          |                                                                                                    | Main door                |
| 0    |                          |                                                                                                    | Windows                  |
| Spec | rifications              |                                                                                                    | Air-conditioning         |
|      | Structure                | Earthquake resistant RCC framed structure                                                          | Electrical               |
|      | Flooring                 |                                                                                                    | Communication            |
|      | Living / Dining          | Imported marble                                                                                    |                          |
|      | Bedrooms                 | Laminated wooden flooring                                                                          |                          |
|      | Balconies                | Anti-skid tiles                                                                                    | Television               |
|      | Common areas & staircase | Stone / marble                                                                                     |                          |
|      | Lift lobby               | Stone / vitrified tiles                                                                            | Lift                     |
|      | Domestic help room       | Ceramic tiles                                                                                      | Power back-up            |
|      | Walls / Ceiling          |                                                                                                    |                          |
|      | External                 | Exterior paint                                                                                     |                          |
|      | Internal                 | Plastic emulsion paint, ceiling in OBD; domestic help room / toilet in OBD                         |                          |
|      | Lift lobby               | Combination of stone & paint                                                                       |                          |
|      | Kitchen                  |                                                                                                    |                          |
|      | Flooring                 | Anti-skid tiles                                                                                    |                          |
|      | Wall finishes            | Ceramic tiles upto 600mm height above the counter area                                             |                          |
|      | Kitchen counter          | Granite counter with stainless steel sink with drain board                                         |                          |
|      | Toilet                   |                                                                                                    |                          |
|      | Wall                     | Ceramic tiles upto ceiling                                                                         |                          |
|      | Flooring                 | Anti-skid tiles                                                                                    |                          |
|      | Fittings                 | EWC & wash basin in white colour, single lever CP fittings, granite counter, pipelines for geyser, |                          |
|      |                          | EWC in domestic help toilet                                                                        |                          |
|      |                          |                                                                                                    |                          |

Seasoned hardwood frames with moulded European style shutters Anodized / powder coated glazed aluminium / UPVC doors Seasoned hardwood frames with moulded European style shutters

Anodized / powder coated glazed aluminium / UPVC windows

Split AC units provided in living, dining and all bedrooms

Three phase supply with independent meter, copper wiring in concealed conduits; modular switches

One telephone jack each in the living room and all bedrooms, intercom facility to each flat in the living room

TV point in the living room and all bedrooms

One passenger and one service lift to each tower

100% power back-up

\*indicates mirror image

\*indicates mirror image

A1 - A5, C1 - C2, D1 - D3: G01

B2 & B4: G01