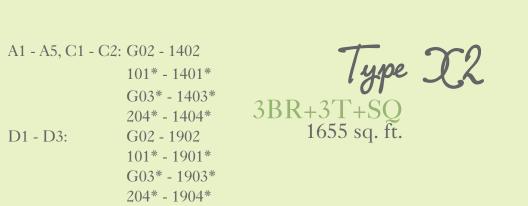

BEDROOM 14'-6" X 11'-4.5" DR 5'-4.5" CO TOILET 5'-0" X 9'-3"

B1 & B3: G02 - 1402 101\* - 1401\* B2 & B4: G03\* - 1403\* 204\* - 1404\*

\*indicates mirror image