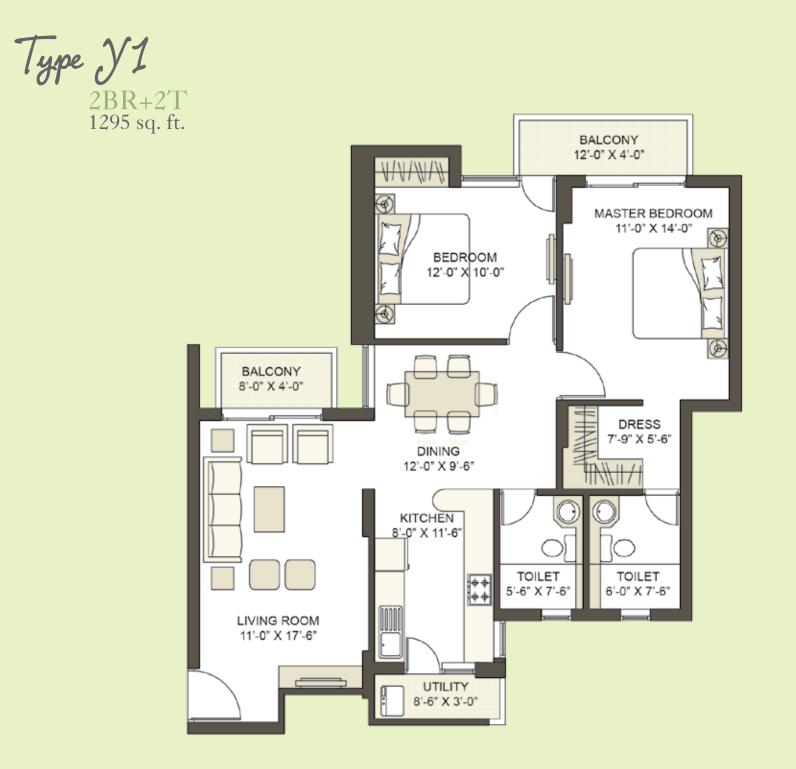

BEDROOM 14'-6" X 11'-4.5" DR 5'-4.5" CO TOILET 5'-0" X 9'-3"

B1 & B3: G02 - 1402 101\* - 1401\* B2 & B4: G03\* - 1403\* 204\* - 1404\*

\*indicates mirror image