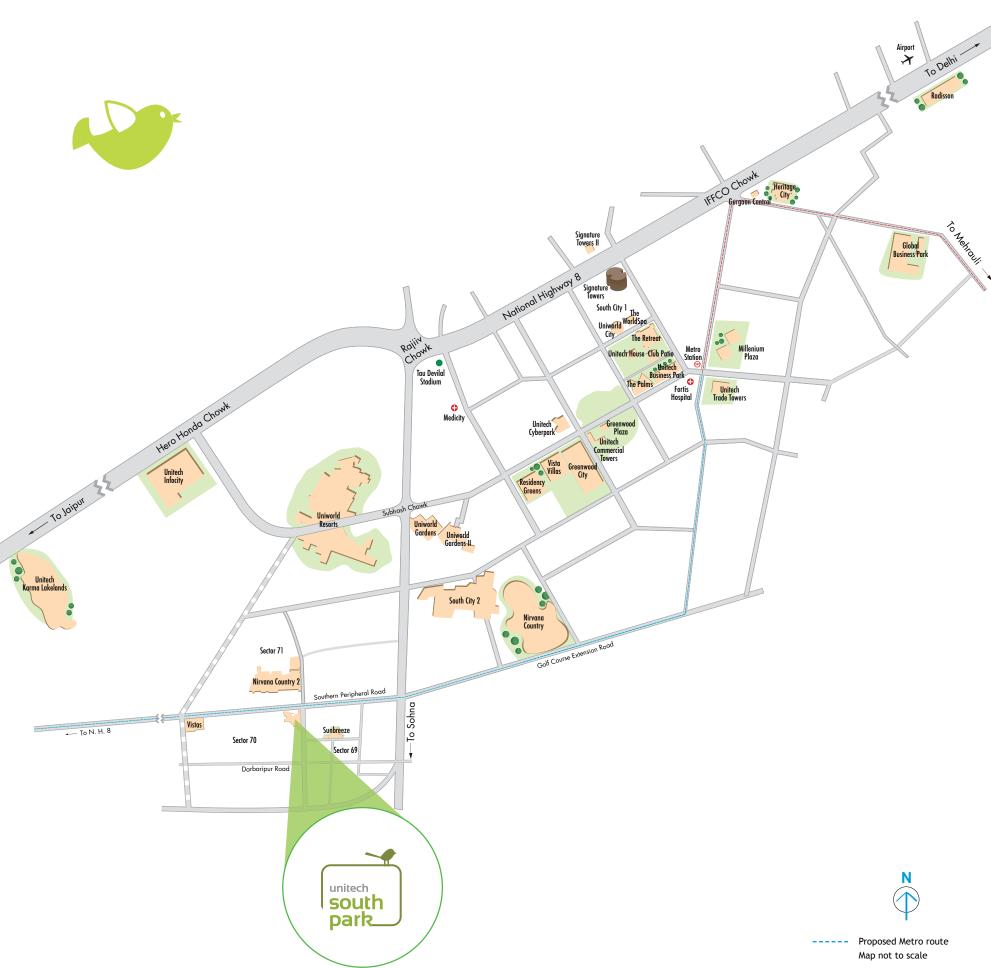

- Well connected to N.H. 8 and the Golf Course Extn. Road
- Close to the residential, retail and commercial development on Sohna Road & Nirvana Country
- World class schools Shikshantar, The Shri Ram School, DPS, Heritage, Pathways and GD Goenka within 25 minutes driving distance
- Leading hospitals Medicity, Artemis, Max, Fortis and Apollo within 25 minutes driving distance