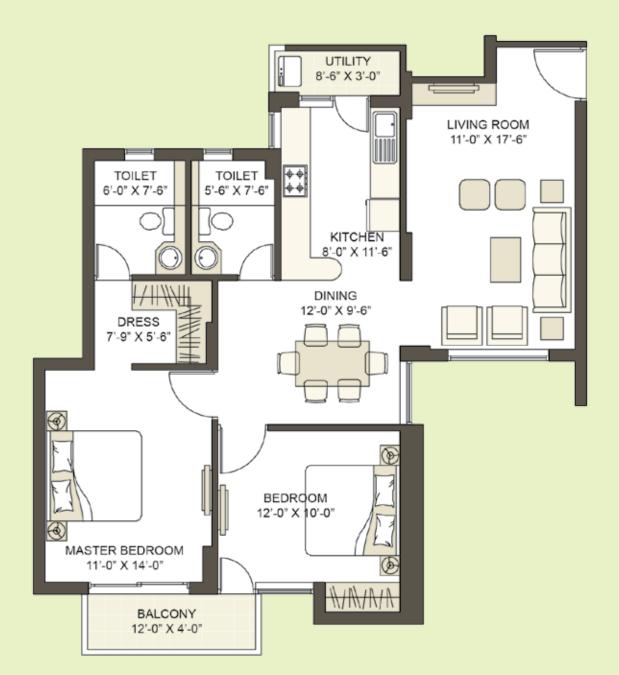

opean style shutters

Anodized / powder coated glazed aluminium / UPVC windows

Split AC units provided in living, dining and all bedrooms

Three phase supply with independent meter, copper wiring in concealed conduits; modular switches

One telephone jack each in the living room and all bedrooms, intercom facility to each flat in the living room

TV point in the living room and all bedrooms

One passenger and one service lift to each tower

100% power back-up







\*indicates mirror image



\*indicates mirror image











A1 - A5, C1 - C2, D1 - D3: G01

B2 & B4: G01









BEDROOM 14'-6" X 11'-4.5" DR 5'-4.5" CO TOILET 5'-0" X 9'-3"













B1 & B3: G02 - 1402 101\* - 1401\* B2 & B4: G03\* - 1403\* 204\* - 1404\*

\*indicates mirror image











## B1 & B3: G01













B2 & B4: G04







## unitech

Unitech Limited Unitech Signature Towers South City - 1, Gurgaon, India +91 124 4552000 sales@unitechgroup.com www.unitechgroup.com