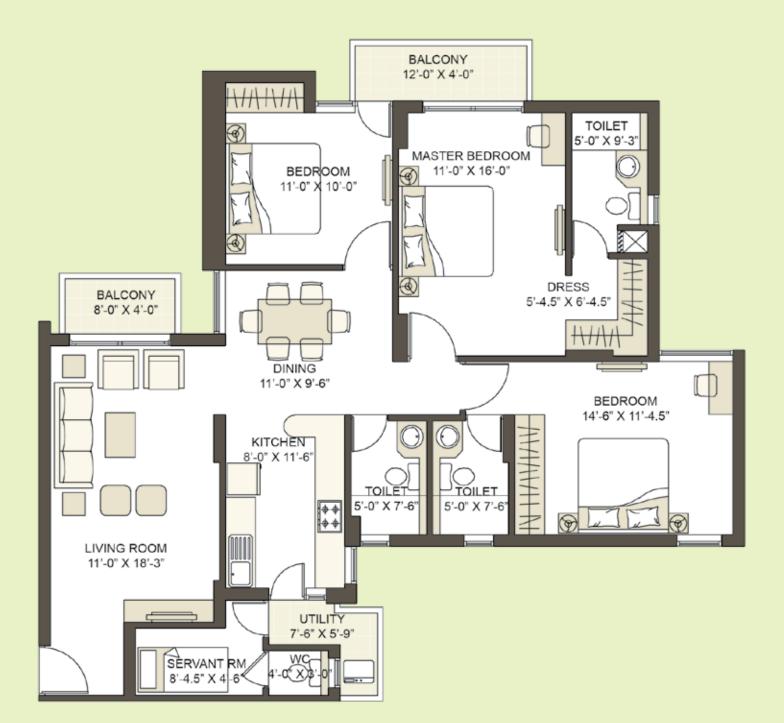

BEDROOM 14'-6" X 11'-4.5" DR 5'-4.5" CO TOILET 5'-0" X 9'-3"

B1 & B3: G02 - 1402 101\* - 1401\* B2 & B4: G03\* - 1403\* 204\* - 1404\*

\*indicates mirror image