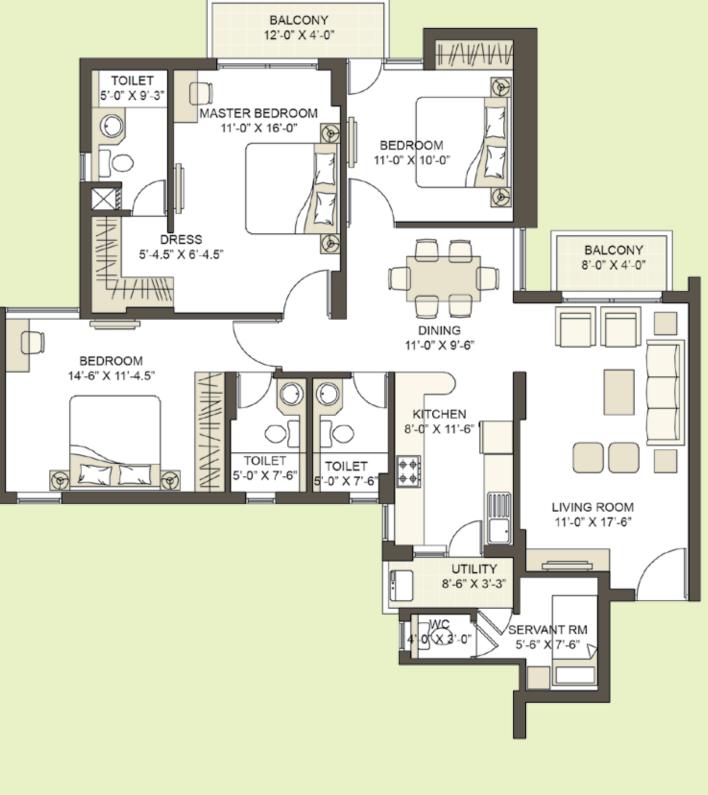

BEDROOM 14'-6" X 11'-4.5" DR 5'-4.5" CO TOILET 5'-0" X 9'-3"

B1 & B3: G02 - 1402 101\* - 1401\* B2 & B4: G03\* - 1403\* 204\* - 1404\*

\*indicates mirror image