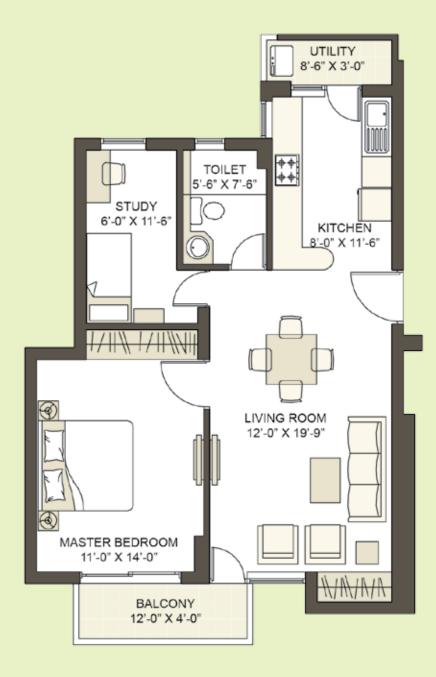

Anodized / powder coated glazed aluminium / UPVC windows

Split AC units provided in living, dining and all bedrooms

Three phase supply with independent meter, copper wiring in concealed conduits; modular switches

One telephone jack each in the living room and all bedrooms, intercom facility to each flat in the living room

TV point in the living room and all bedrooms

One passenger and one service lift to each tower

100% power back-up







\*indicates mirror image



\*indicates mirror image











A1 - A5, C1 - C2, D1 - D3: G01

B2 & B4: G01









BEDROOM 14'-6" X 11'-4.5" DR 5'-4.5" CO TOILET 5'-0" X 9'-3"













B1 & B3: G02 - 1402 101\* - 1401\* B2 & B4: G03\* - 1403\* 204\* - 1404\*

\*indicates mirror image











## B1 & B3: G01













B2 & B4: G04







## unitech

Unitech Limited Unitech Signature Towers South City - 1, Gurgaon, India +91 124 4552000 sales@unitechgroup.com www.unitechgroup.com