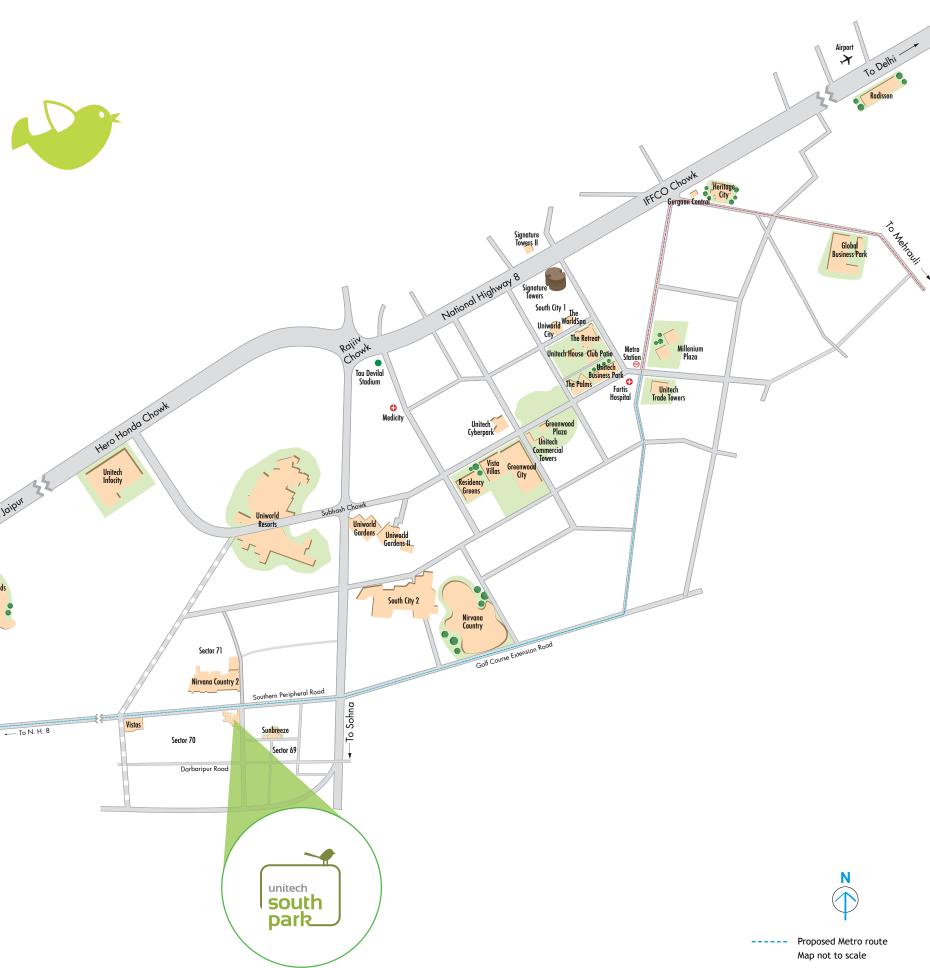

- Well connected to N.H. 8 and the Golf Course Extn. Road
- Close to the residential, retail and commercial development on Sohna Road & Nirvana Country
- World class schools Shikshantar, The Shri Ram School, DPS, Heritage, Pathways and GD Goenka within 25 minutes driving distance
- Leading hospitals Medicity, Artemis, Max, Fortis and Apollo within 25 minutes driving distance