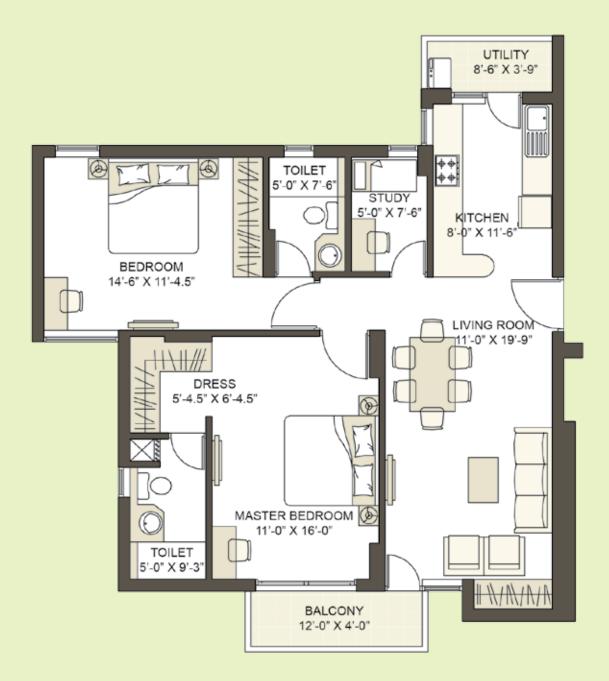

BEDROOM 14'-6" X 11'-4.5" DR 5'-4.5" CO TOILET 5'-0" X 9'-3"

B1 & B3: G02 - 1402 101\* - 1401\* B2 & B4: G03\* - 1403\* 204\* - 1404\*

\*indicates mirror image