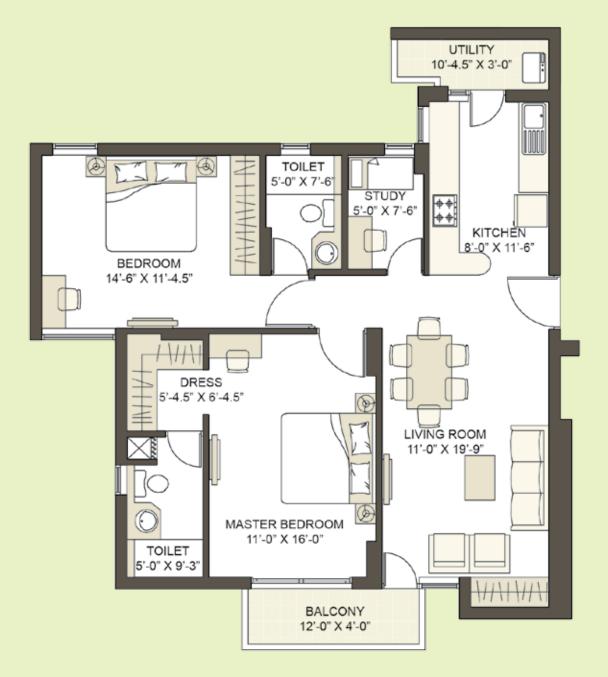

BEDROOM 14'-6" X 11'-4.5" DR 5'-4.5" CO TOILET 5'-0" X 9'-3"

B1 & B3: G02 - 1402 101\* - 1401\* B2 & B4: G03\* - 1403\* 204\* - 1404\*

\*indicates mirror image