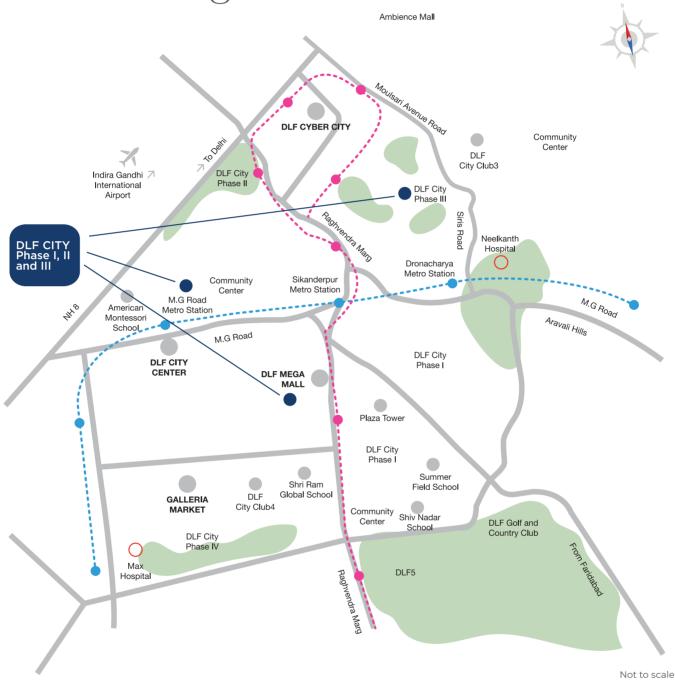

# Attractive and advantageous location

DLF City Phase I, II and III are surrounded by the express lifelines of Gurugram: Delhi-Jaipur Expressway (NH-48), Mehrauli-Gurugram Road and Raghvendra Marg. The internal arterial roads with a network of supporting roads, seamlessly connect to these expressways.

Metro stations at MG Road, Sikanderpur, DLF City Phase I, DLF City Phase II, and DLF Cybercity in proximity make the location ideal for corporate honchos and business owners. Retail destinations with premier socialising zones at DLF Cyberhub and MG Road are only a short drive away.

|                                       | SCHOOLS                                                             |                  |
|---------------------------------------|---------------------------------------------------------------------|------------------|
|                                       | American Montessori Public School, DLF City Phase II                | 0.5 Km           |
|                                       | Shiv Nadar School, DLF City Phase I                                 | 4.0 Km           |
|                                       | The Shri Ram School Aravali, DLF City Phase IV                      | 4.5 Km           |
|                                       | The Shri Ram School Moulsari, DLF City Phase III                    | 4.8 Km           |
|                                       |                                                                     |                  |
|                                       | HOSPITALS                                                           |                  |
|                                       | Neelkanth Hospital                                                  | 2.5 Km           |
|                                       | Narayana Super-speciality Hospital                                  | 4.8 Km           |
|                                       | Fortis Memorial Research Institute                                  | 5.2 Km           |
|                                       | Medanta Medicity Hospital                                           | 7.5 Km           |
|                                       |                                                                     |                  |
|                                       | OFFICE  DIF Cyle a raity                                            | 211/100          |
|                                       | DLF Cybercity DLF Cyberpark                                         | 2.1 Km<br>3.7 Km |
|                                       | Udyog Vihar Phase -II                                               | 3.9 Km           |
|                                       | Horizon Centre, DLF5                                                | 5.7 Km           |
|                                       | Tionzon centre, DEI 3                                               | J./ KIII         |
| $\overline{}$                         | RETAIL                                                              |                  |
| # # # # # # # # # # # # # # # # # # # | MG Road, Gurugram (Malls)                                           | 1.0 Km           |
|                                       | Galleria Market, DLF City Phase IV                                  | 3.5 Km           |
|                                       | Ambience Mall, Gurugram                                             | 4.5 Km           |
|                                       |                                                                     |                  |
|                                       | HOTELS                                                              |                  |
|                                       | Le Meridien, Gurugram                                               | 3.0 Km           |
|                                       | The Oberoi Hotel, Gurugram                                          | 3.2 Km           |
|                                       | Trident, Gurugram                                                   | 3.2 Km           |
|                                       | The Leela, Gurugram                                                 | 4.5 Km           |
|                                       |                                                                     |                  |
|                                       | RECREATION  DISCOMBANICATION                                        | 2.0.1/           |
| *                                     | DLF Cyberhub                                                        | 2.8 Km           |
|                                       | Aravalli Biodiversity Park, Gurugram                                | 2.9 Km<br>3.2 Km |
|                                       | DLF City Club4, DLF City Phase IV DLF City Club3, DLF City Phase IV | 4.2 Km           |
|                                       | Horizon Plaza                                                       | 5.7 Km           |
|                                       | TIONZON Flaza                                                       | J./ KIII         |
| _ ہے                                  | CONNECTIVITY                                                        |                  |
| a6                                    | MG Road Metro Station                                               | 1.0 Km           |
|                                       | Sikanderpur Metro Station                                           | 1.0 Km           |
|                                       | DLF City Phase II Metro Station                                     | 1.0 Km           |
|                                       | Indira Gandhi International Airport, New Delhi                      | 12.0 Km          |
|                                       |                                                                     |                  |
|                                       |                                                                     |                  |