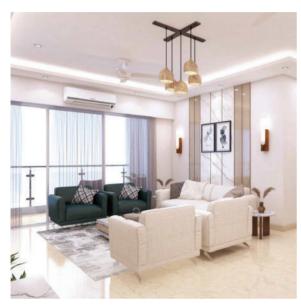

#### IMPERIAL RESIDENCES

Enhanced floor-to-floor height up to 3.2 meters

Home automation\*\*

Exquisite terrace garden

Fully fitted modular kitchen with appliances\*\*