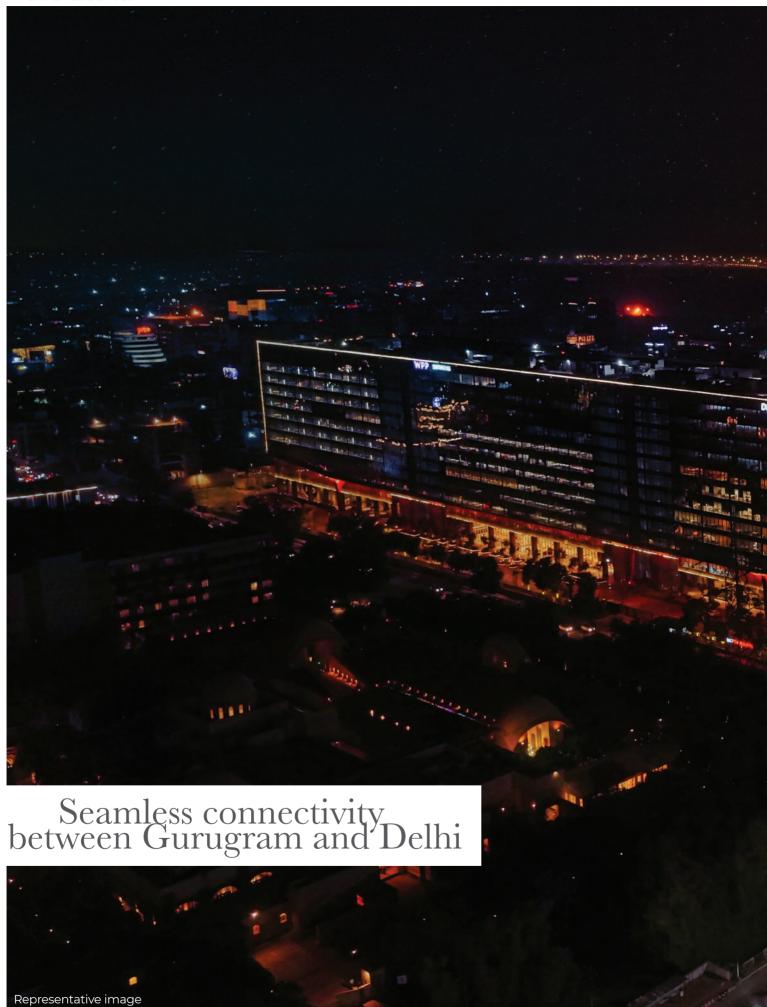

# Attractive and advantageous location

DLF City Phase I, II and III are surrounded by the express lifelines of Gurugram: Delhi-Jaipur Expressway (NH-48), Mehrauli-Gurugram Road and Raghvendra Marg. The internal arterial roads with a network of supporting roads, seamlessly connect to these expressways.

Metro stations at MG Road, Sikanderpur, DLF City Phase I, DLF City Phase II, and DLF Cybercity in proximity make the location ideal for corporate honchos and business owners. Retail destinations with premier socialising zones at DLF Cyberhub and MG Road are only a short drive away.