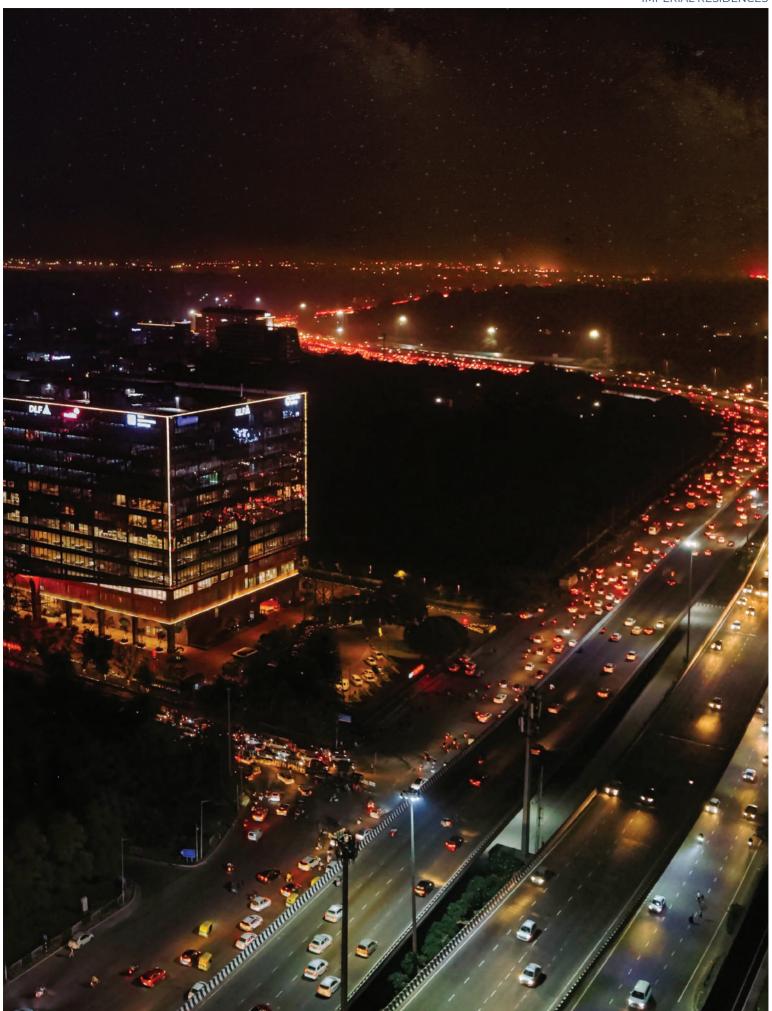

# Attractive and advantageous location

DLF City Phase I, II and III are surrounded by the express lifelines of Gurugram: Delhi-Jaipur Expressway (NH-48), Mehrauli-Gurugram Road and Raghvendra Marg. The internal arterial roads with a network of supporting roads, seamlessly connect to these expressways.

Metro stations at MG Road, Sikanderpur, DLF City Phase I, DLF City Phase II, and DLF Cybercity in proximity make the location ideal for corporate honchos and business owners. Retail destinations with premier socialising zones at DLF Cyberhub and MG Road are only a short drive away.