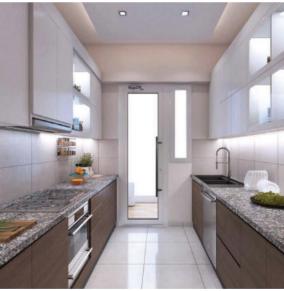

Floor

Laminated Wooden Flooring

Walls

Acrylic Emulsion / OBD

Ceiling Acrylic Emulsion / OBD & False ceiling with cove lighting in select areas

Wardrobes Modular wardrobes of standard make

**Kitchen** 

Walls Tiles up-to 2' above counter & Acrylic Emulsion paint in balance area Anti-skid

Floor Tiles / Marble / Granite
Ceiling Acrylic Emulsion / OBD

Counter Granite / Marble / Synthetic Stone Fittings / Fixtures CP fittings, SS Sink, Exhaust fan

Kitchen Appliances Modular Kitchen with Hob, Chimney, Oven, Microwave, Dishwasher,

Refrigerator, Washing Machine (at balcony) of reputed make

**Balcony** 

Floor Tiles /IPS

Ceiling Acrylic Emulsion / OBD

**Toilets** 

Walls Combination of Tiles / Acrylic Emulsion Paint / Mirror

Floors Marble / Granite / Anti-skid tiles