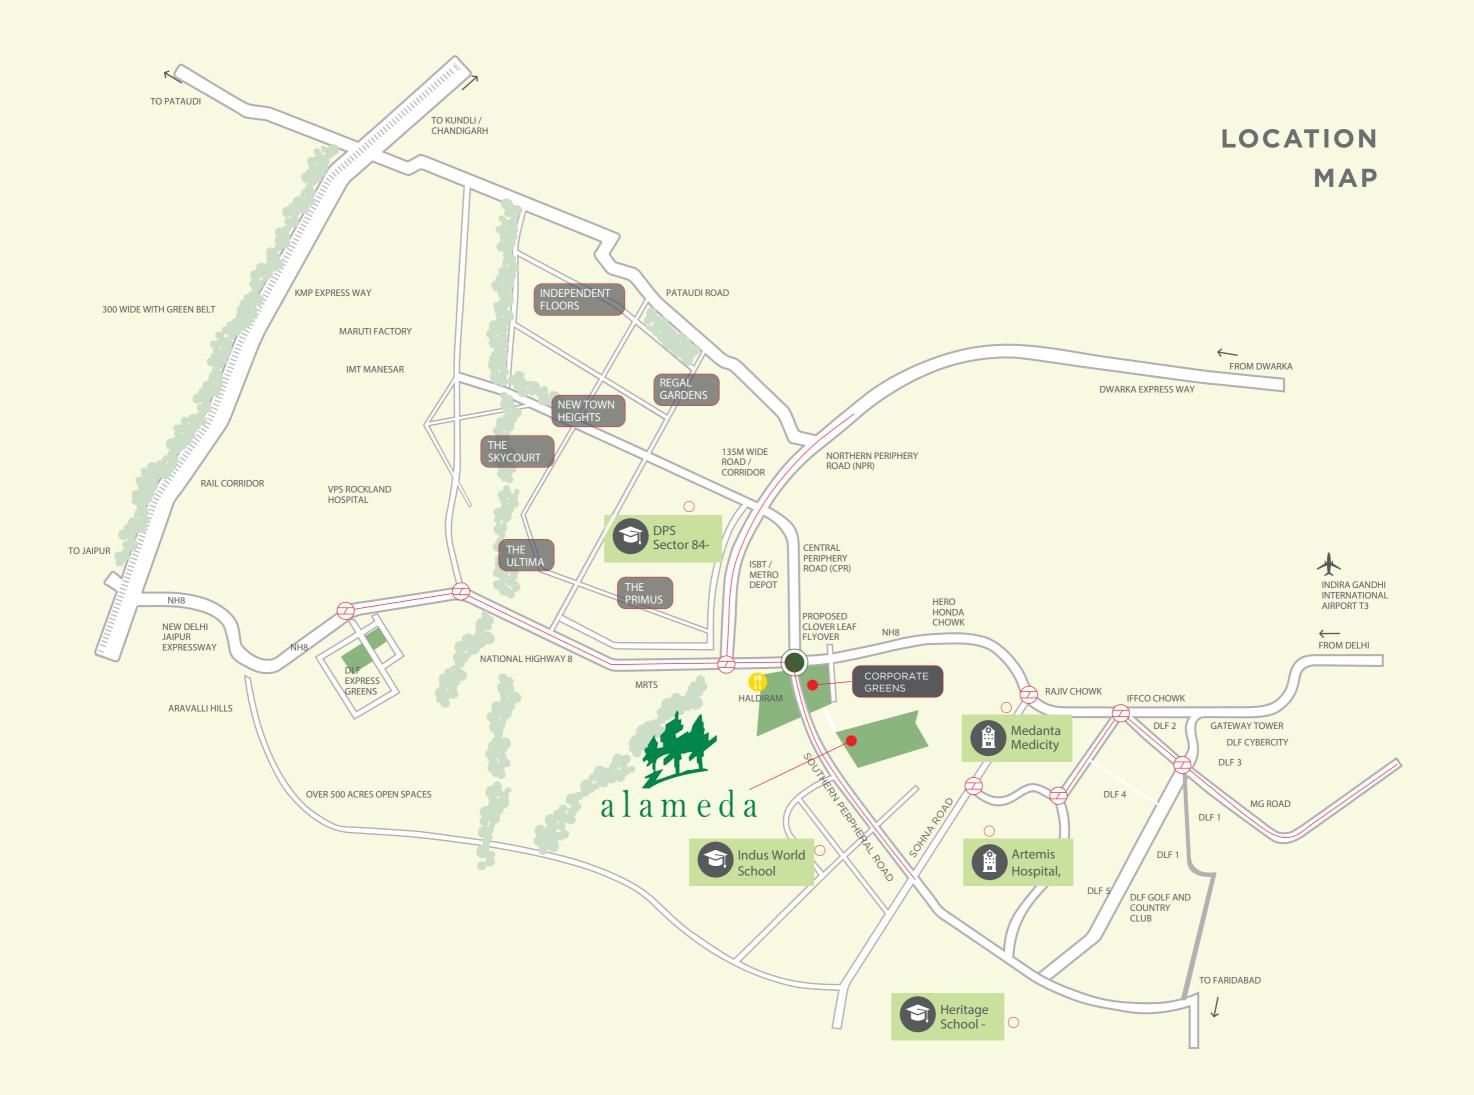

### **DISTANCES TO MAJOR LOCATIONS**

### SCHOOLS

Indus World School, Sector 70 - 2.0 Km GD Goenka Public School, Sector 48 - 3.7 km Manav Rachna International School, Sector 51 - 7.7 Km Heritage School, Sector 62 - 8.2 Km

American Express, Sector 74A - 1.8 km DLF Corporate Greens, Sector 74A - 2.3 Km Udyog Vihar Industrial Area Phase VI - 6.9 Km DLF Cybercity - 17.0 Km

### HOTELS

Radisson Hotel, Sohna Road - 4.0 Km Holiday Inn Express, Sector 50 - 5.7 Km Double Tree by Hilton, Sector 50 - 6.0 Km Hyatt Regency - 9.2 Km

### RETAIL

Retail outlets on SPR - 0.3 Km Omaxe City Centre, Sohna Road - 4.7 Km Raheja Mall, Sohna Road - 4.7 km DLF Cyber Hub - 17.0 km

### HOSPITALS

Park Hospital, Sohna Road - 5.0 Km Medanta Medicity, Sector 38 - 7.5 Km Artemis Hospital, Sector 51 - 9.5 km Fortis Memorial Research Institute - 12.0 km

# CONNECTIVITY

Southern Peripheral Road - 0.5 Km Delhi - Jaipur Expressway (NH8) - 2.7 Km Sector 55-56 Metro Station - 10.0 Km IGI Airport - 25.0 Km

All distances mentioned are approximations only.