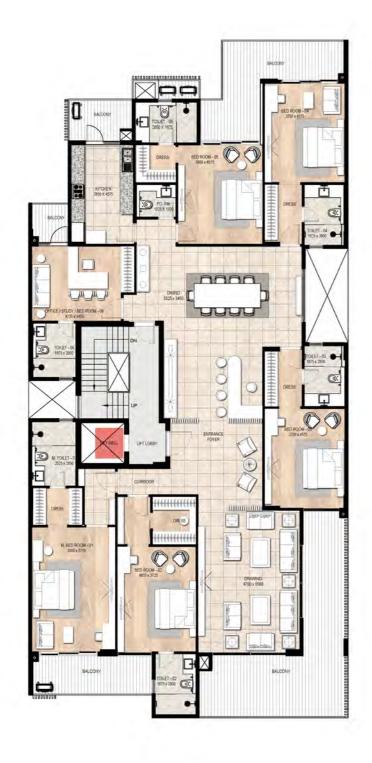

# 5BHK+Study

# 579.74 SQM

Typical floor plan

B5-15

# 450 SQM

Typical floor plan

D1-18

## 4BHK+Study