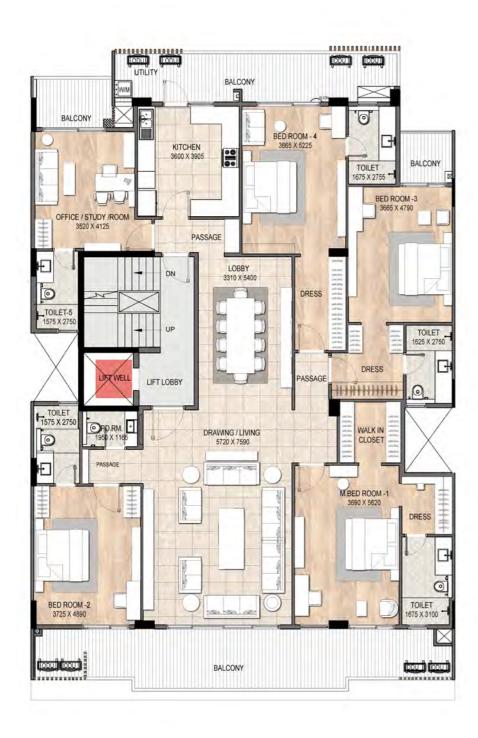

# 5BHK+Study

# 579.74 SQM

Typical floor plan

B5-15

### Plan not to scale

Disclaimer: Layout can be mirrored as per specific location
The images are for illustrative and indicative purposes only
Furniture layout and furnishings are for illustrative and indicative purposes only