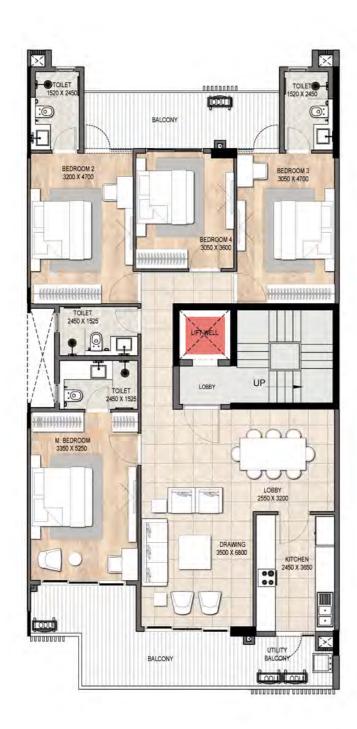

# LAYOUT PLAN

Classic Residences

### **3BHK**

# 191.64 SQM

Typical floor plan

NA2

#### Plan not to scale

Disclaimer: Layout can be mirrored as per specific location
The images are for illustrative and indicative purposes only
Furniture layout and furnishings are for illustrative and indicative purposes only