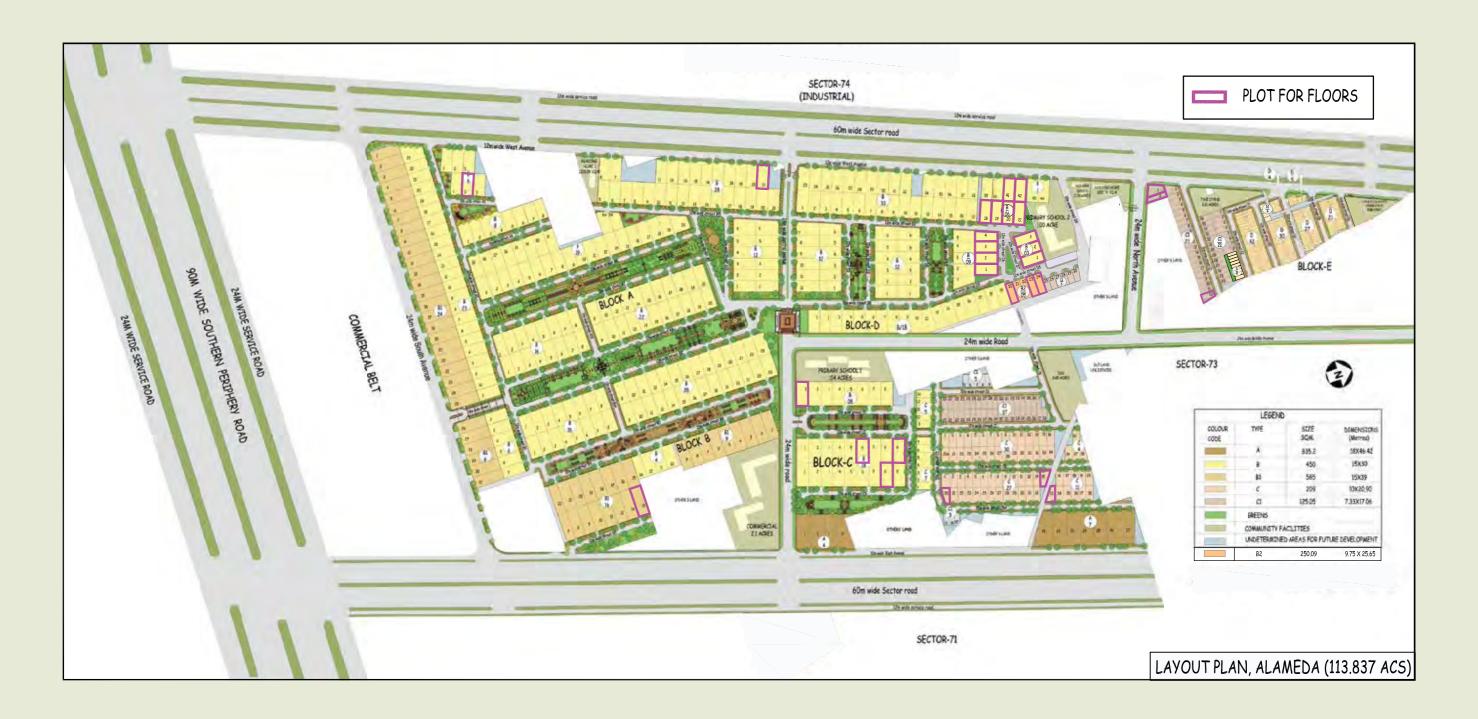

parking, ground floor entrance lobby

#### Lift Lobby

Lifts 6 persons capacity

#### Staircases

Floor Kota stone / Indian stone / granite.

Walls Flat oil paint/ acrylic emulsion / OBD

- · Zone IV seismic considerations for structural design
- · Airconditioning in living, dining and bedrooms

Marble/Granite being natural material have inherent characteristics of color and grain variations. S.room shall not be provided with air conditioning. Marginal variations may be necessary during construction. The extent/number/variety of the equipment/appliances are tentative and liable to change at sole discretion of the Promoter. Applicant/Allottee shall not have any right to raise objection in this regard.

<sup>\*\*</sup>Specifications given are as filed with HARERA, Gurugram.

# LAYOUT PLAN



Classic Residences

### **3BHK**

# 191.64 SQM

Typical floor plan

NA2



#### Plan not to scale

Disclaimer: Layout can be mirrored as per specific location
The images are for illustrative and indicative purposes only
Furniture layout and furnishings are for illustrative and indicative purposes only

## Basement floor plan







Terrace floor plan



Signature Residences

## 4BHK

# 256.08 SQM

Typical floor plan

D8-23



### Plan not to scale

Disclaimer: Layout can be mirrored as per specific location
The images are for illustrative and indicative purposes only
Furniture layout and furnishings are for illustrative and indicative purposes only

## Basement floor plan



### Stilt floor plan



# Terrace floor plan



Prestige Residences

## 4BHK+Study

# 450 SQM

Typical floor plan