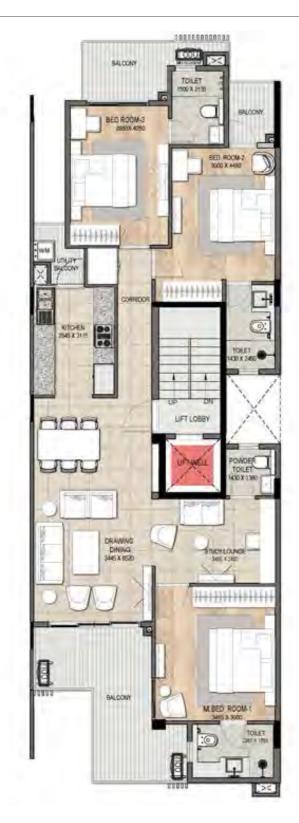

# LAYOUT PLAN

Classic Residences

### **3BHK**

# 191.64 SQM

Typical floor plan

NA2

#### Plan not to scale

Disclaimer: Layout can be mirrored as per specific location
The images are for illustrative and indicative purposes only
Furniture layout and furnishings are for illustrative and indicative purposes only