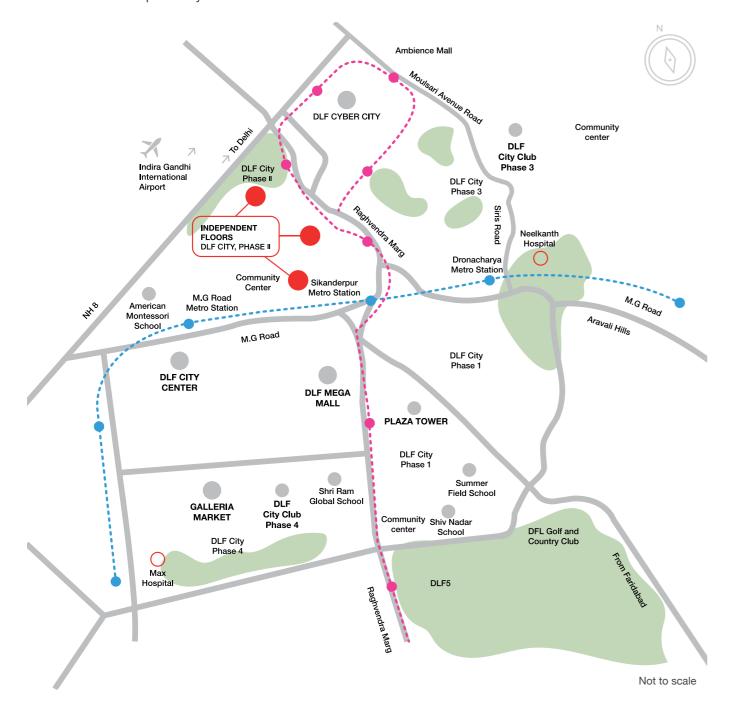

# Attractive and advantageous location.

DLF City Phase II is surrounded on three sides by the express lifelines of Gurugram: Delhi-Jaipur Expressway (NH-48), Mehrauli-Gurugram Road and Raghvendra Marg. The internal arterial roads Jacaranda Marg, Akashneem Marg, Dakshin Marg and Bougainvillea Marg, with a network of supporting roads, seamlessly connect to these expressways.

Metro stations at MG Road, Sikanderpur and DLF City Phase II on three sides and DLF Cybercity in close proximity make the location ideal for corporate honchos and business owners. Retail destinations with premier socialising zones at DLF Cyber Hub and MG Road are only a short drive away.

#### **Distances to major locations**

| Distances to major locations                                                                                                                                                                     |                                                |
|--------------------------------------------------------------------------------------------------------------------------------------------------------------------------------------------------|------------------------------------------------|
| Schools American Montessori Public School, DLF City Phase II Shiv Nadar School, DLF City Phase I The Shri Ram School Aravali, DLF City Phase IV The Shri Ram School Moulsari, DLF City Phase III | 0.5 Km<br>4.0 Km<br>4.5 Km<br>4.8 Km           |
| Hospitals Neelkanth Hospital Narayana Super-speciality Hospital Fortis Memorial Research Institute Medanta Medicity Hospital                                                                     | 2.5 Km<br>4.8 Km<br>5.2 Km<br>7.5 Km           |
| Offices DLF Cybercity DLF Cyberpark Udyog Vihar Phase II Horizon Centre, DLF5                                                                                                                    | 2.1 Km<br>3.7 Km<br>3.9 Km<br>5.7 Km           |
| Retail MG Road, Gurugram (Malls) Galleria Market, DLF City Phase IV Ambience Mall, Gurugram                                                                                                      | 1.0 Km<br>3.5 Km<br>4.5 Km                     |
| Hotels Le Meridien, Gurugram The Oberoi Hotel, Gurugram Trident, Gurugram The Leela, Gurugram                                                                                                    | 3.0 Km<br>3.2 Km<br>3.2 Km<br>4.5 Km           |
| Recreation DLF Cyberhub Aravalli Biodiversity Park, Gurugram DLF City Club4, DLF City Phase IV DLF City Club3, DLF City Phase III Horizon Plaza                                                  | 2.8 Km<br>2.9 Km<br>3.2 Km<br>4.2 Km<br>5.7 Km |
| Connectivity MG Road Metro Station Sikanderpur Metro Station DLF City Phase II Metro Station Indira Gandhi International Airport, New Delhi                                                      | 1.0 Km<br>1.0 Km<br>1.0 Km<br>12.0 Km          |