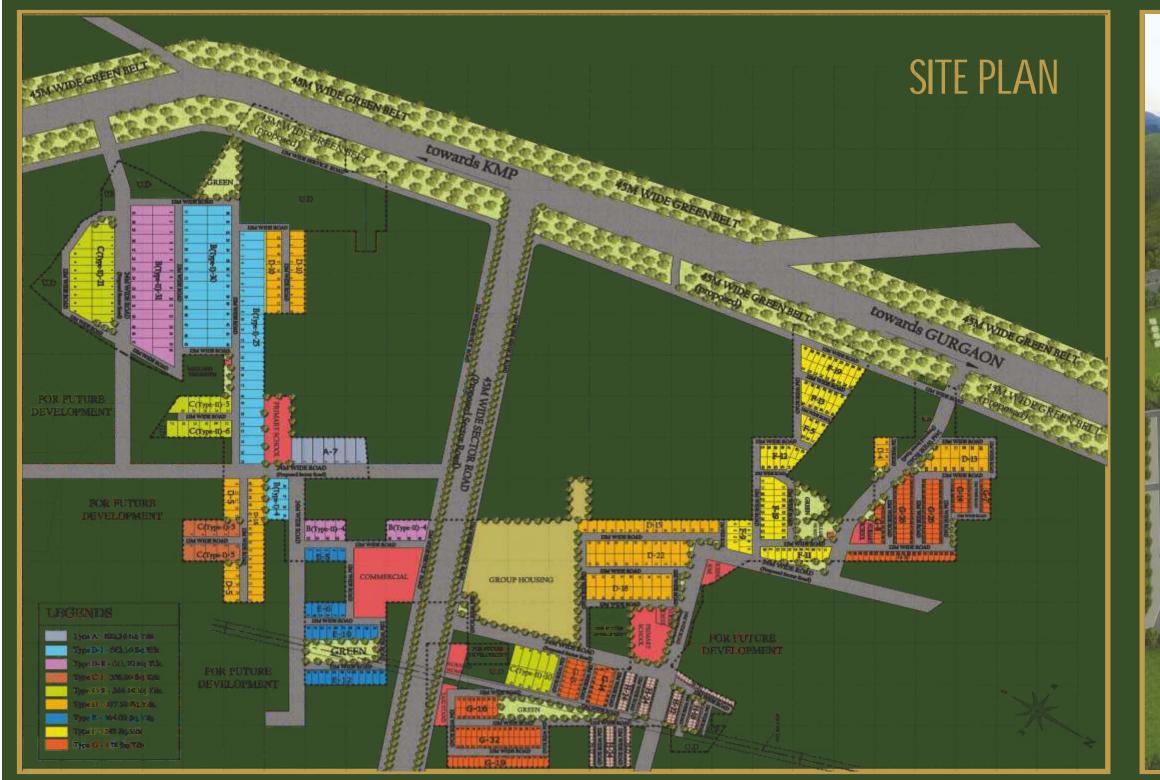

#### WELCOME TO RAHEJA'S ARANYA

Raheja's Aranya -The Green City, Sohna is one of the most prestigious and ambitious projects of the company. This mega city will be a completely integrated township with all the facilities one needs and aspires to enjoy a comfortable life-style. Spread over 107.85 acres of land with additional expansion of township over 200 acres abutting several thousand acres of forests and the Aravalli ranges, the township will be well equipped to fulfill every need of its discerning buyers. Group housing condominiums, penthouses, designer homes, villas and plots will form core of the development in a harmonious blend with social infrastructure comprising schools, hospitals, nursing homes, shopping arcades and adequate open greens. Landscaped areas, water bodies, swimming pools and health-care facilities will adorn the city. Raheja's Aranya -The Green City, Sohna is just 12 kms\* from Gurgaon residential sectors and 4 kms\* from KMP Corridor.

### OUR PROJECTS

- Located on the Gurgaon Alwar Road easily approachable from the KMP Expressway (approx. 4 kms away)
- Just a comfortable 20 minutes drive approx. from Gurgaon on the smooth Gurgaon – Sohna Road.
- IMT-Sohna and upcoming sports city in the vicinity of the township
- Accessibility and connectivity are huge pluses for the project whose residents will be able to commute comfortably and conveniently to nearby Gurgaon.