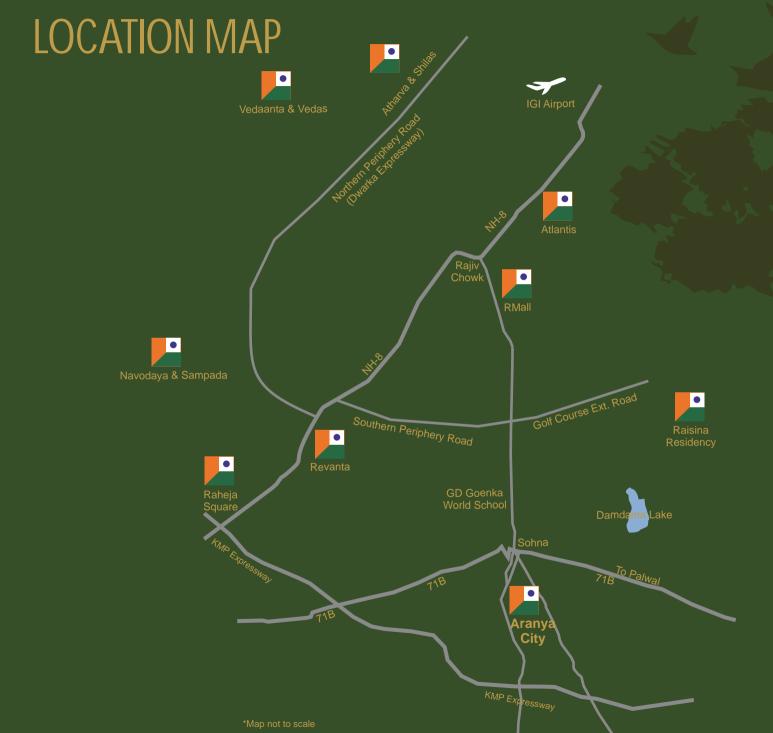

#### THE ENVIRONS

Being located on the smooth Gurgaon - Sohna Road is a major plus in terms of connectivity and accessibility for Raheja's Aranya - The Green City, Sohna.

The entire site is Aravali facing, abounding in plenty of green areas at the existing location.

The major growth corridor of the area - the upcoming KMP Expressway, is located very close to the site. The Expressway is at an advanced stage of construction and shall soon be operational.

Haryana Government's much anticipated mega project - the upcoming state of the art industrial estate of IMT Sohna is being developed very close to the site.

### OUR PROJECTS

- Located on the Gurgaon Alwar Road easily approachable from the KMP Expressway (approx. 4 kms away)
- Just a comfortable 20 minutes drive approx. from Gurgaon on the smooth Gurgaon – Sohna Road.
- IMT-Sohna and upcoming sports city in the vicinity of the township
- Accessibility and connectivity are huge pluses for the project whose residents will be able to commute comfortably and conveniently to nearby Gurgaon.