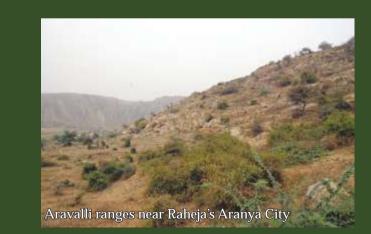

### CLOSE TO NATURE

Be one with nature at Raheja's Aranya -The Green City. Every facet of the township is sheer symphony with nature's bounty, be it the never ending Aravalli facing views or the amazing landscape of greenery and vast open spaces. Enjoy the picture postcard Aravalli views, breathing in the rejuvenating pure fresh air with Nature as your next-door-neighbour.

#### THE ENVIRONS

Being located on the smooth Gurgaon - Sohna Road is a major plus in terms of connectivity and accessibility for Raheja's Aranya - The Green City, Sohna.

The entire site is Aravali facing, abounding in plenty of green areas at the existing location.