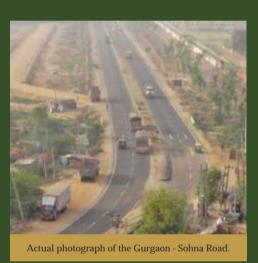

#### THE ENVIRONS

Being located on the smooth Gurgaon - Sohna Road is a major plus in terms of connectivity and accessibility for Raheja's Aranya - The Green City, Sohna.

The entire site is Aravali facing, abounding in plenty of green areas at the existing location.