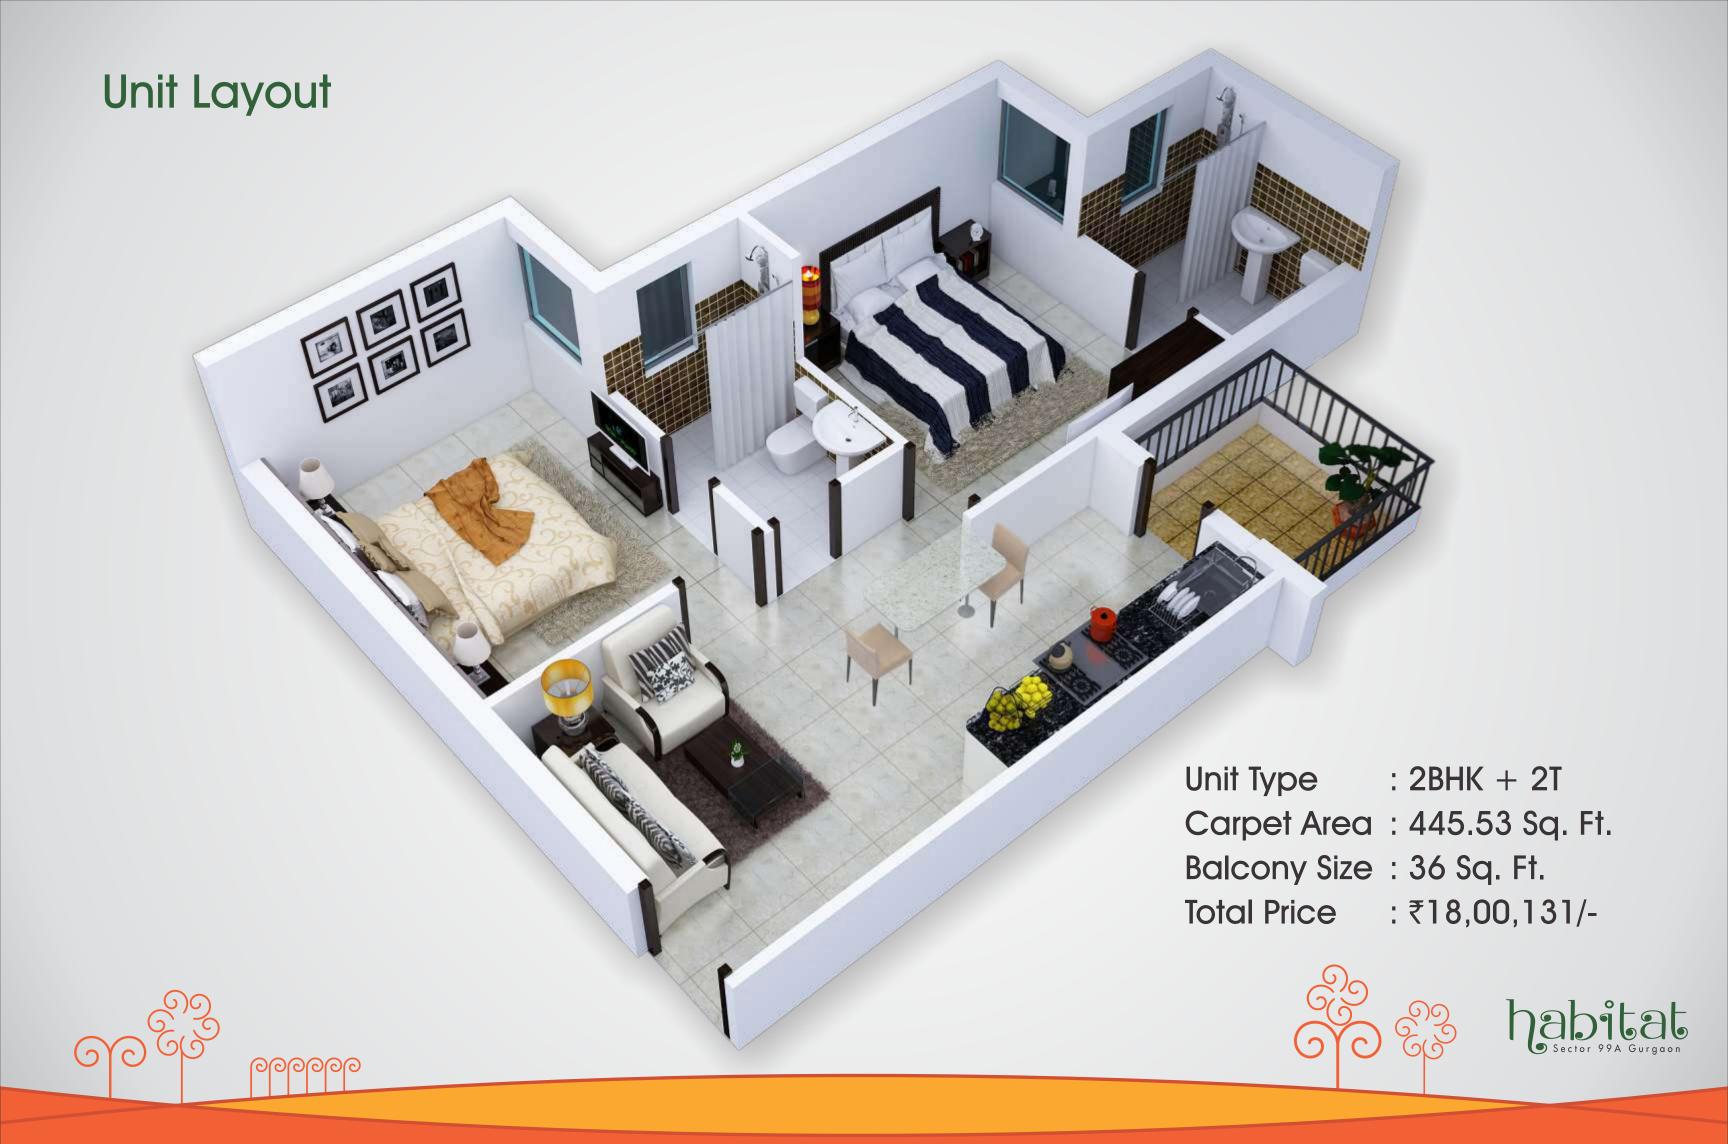

### Specifications

| AREAS              | WALLS                                                    | FLOOR | CEILING                 | DOORS/WINDOWS                                                                                | OTHERS                                                         |
|--------------------|----------------------------------------------------------|-------|-------------------------|----------------------------------------------------------------------------------------------|----------------------------------------------------------------|
| STRUCTURE          | Earthquake resistant framed structure with filler walls. |       |                         |                                                                                              |                                                                |
| LIVING ROOM/DINING | Plaster with white wash/Color Wash                       | Tiles | Plaster with white wash | Internal door: Flush door shutters with paint. External door / window: Ms painted with glass |                                                                |
| MASTER BEDROOM     | Plaster with white wash/Color Wash                       | Tiles | Plaster with white wash | Internal door: Flush door shutters with paint. External door / window: Ms painted with glass |                                                                |
| OTHER BEDROOMS     | Plaster with white wash/Color Wash                       | Tiles | Plaster with white wash | Internal door: Flush door shutters with paint. External door / window: Ms painted with glass |                                                                |
| KITCHEN            | Plaster and Ceramic tiles upto 2 feet above counter      | Tiles | Plaster with white wash | Internal door: Flush door shutters with paint. External door / window: Ms painted with glass | Stone Counter Top,<br>Stainless Steel Sink and<br>CP Fittings. |
| BALCONIES/TERRACES | Cement paint                                             | Tiles | Plaster with white wash | External door / window : Ms painted with glass                                               |                                                                |
| BATHROOMS          | Ceramic tiles, upto 7 feet in shower area                | Tiles | Plaster with white wash | Internal door: Flush door shutters with paint. External door / window: Ms painted with glass | Sanitaryware and CP Fittings                                   |
| ELECTRICAL         | Concealed wiring with sheet switches                     |       |                         |                                                                                              |                                                                |
| LIFT               | Passenger lift, tiles in lift lobby                      |       |                         |                                                                                              |                                                                |

<sup>\*</sup>In the interest maintaining of high standards, all floor plans, unit layout plans, areas, dimensions and specifications are indicative and are subject to change as decided by the company or by any competent authority.