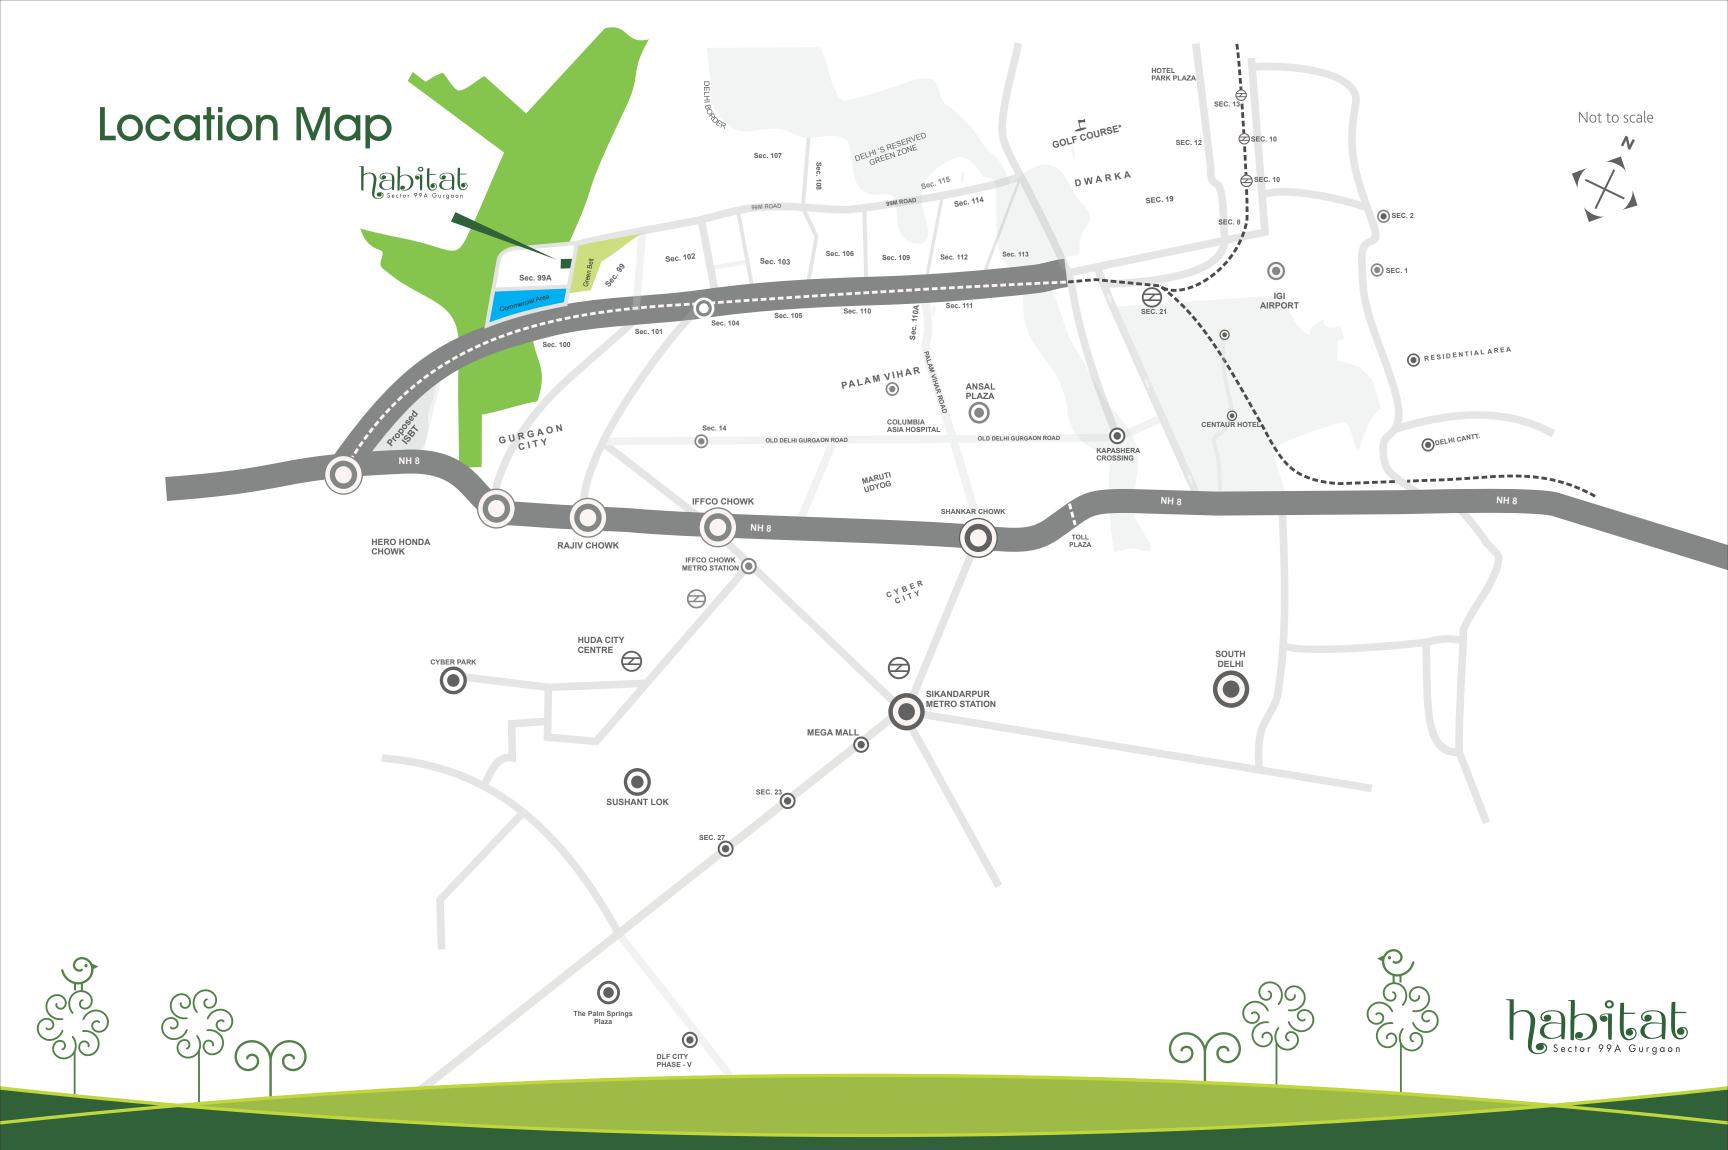

## Your abode as center of your world

Accessibility is something that perfects a home. A secluded sanctuary not too withdrawn from the rest. habital homes nestle amidst the emerging locale of Sector 99 A in the bustling metropolis of Gurgaon. These homes are true green in nature as the project overlooks the proposed Huda green belt earmarked in the master plan of 2031. It also borders the upcoming biggest wholesale market planned in Gurgaon.

Sharing its vicinity with entertainment hub, reputed hospitals and educational institutes, habitat takes care of all your needs and wishes.

- Proximity to Dwarka Expressway
- Close to the upcoming metro line
- Amidst premium infrastructure
- Well connected to IGI Airport & NH8