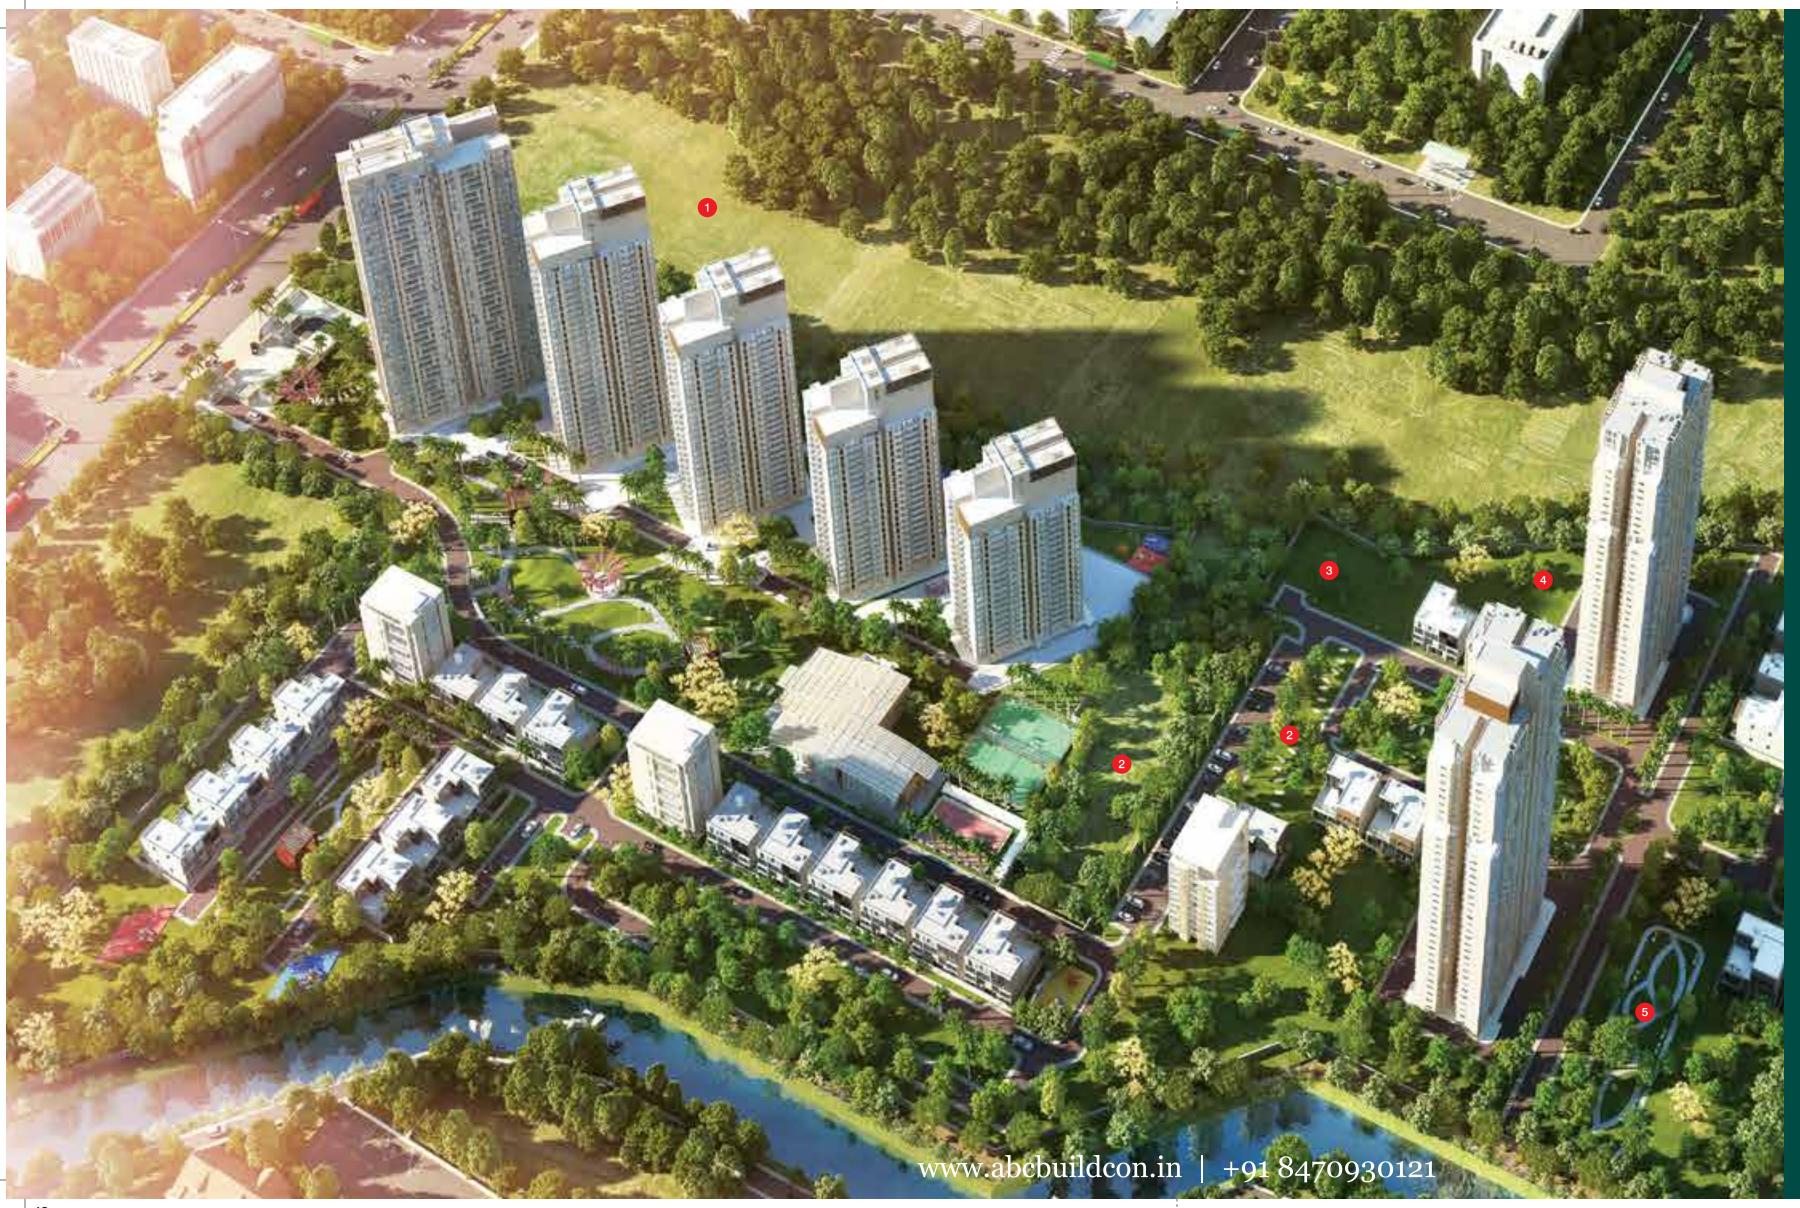

# LEGEND:

- 1. Main Entrance
- 2. Mondrian Park
- 3. Clubhouse
- 4. Swimming Pool
- 5. Tennis Court/Basketball Court
- 6. Children's Play Area
- 7. Convenience Store
- 8. Proposed Primary School Plot
- 9. Proposed Nursery School Plot
- 10. EWS
- 11. Restaurant: 39th & 40th floor
- 12. ESS/Vermiculture
- VA: Villa (Small)
- VB : Villa (Large)
- T1:38 Floors
  - Apts. 1, 4: 4 BHK Large
  - Apts. 2, 3: 4 BHK Small
- T2:40 Floors
- Apts. 1, 4: 4 BHK Large Apts. 2, 3: 4 BHK Small
- T3 : 22 Floors, 3 BHK
- T4: 26 Floors, 3 BHK
- T5 : 30 Floors, 3 BHK
- T6:34 Floors, 3 BHK
- T7 : 40 Floors, 4 BHK Large
- EA 1 EA 6: G + 9 Floors
- EA 7 EA 8: G + 11 Floors
- EF 1 EF 31: G+3 Floors

# LEGEND:

- 1. Government land substation
- 2. Others' land
- 3. Retail
- 4. EWS
- 5. Proposed school

Aerial view of the verdant garden estate.

Evening view of the Primanti residences.

Executive Floors with private plunge pools.