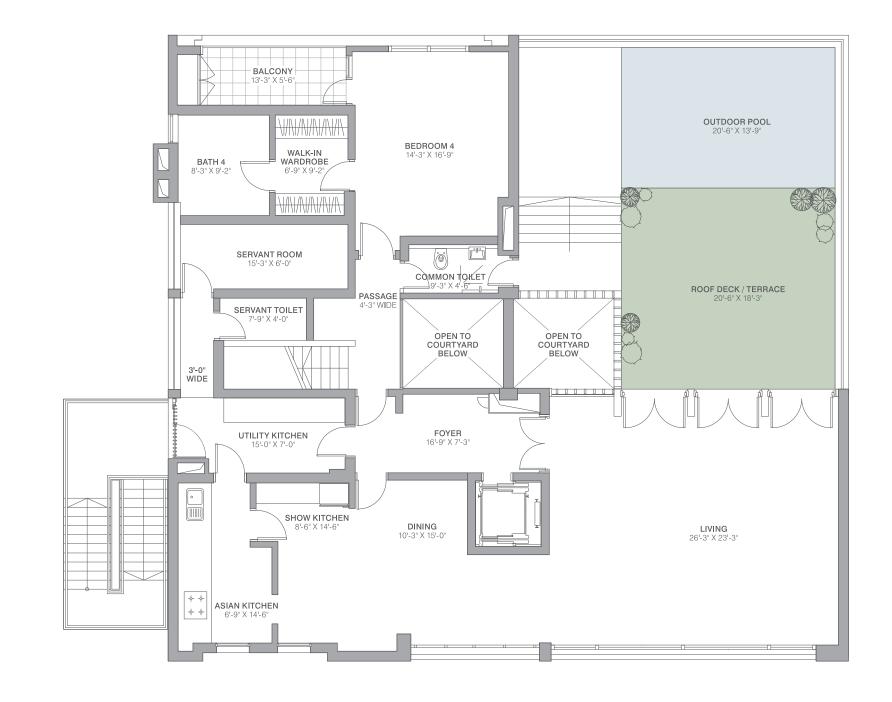

# **EXECUTIVE FLOORS**

DUPLEX UNITS - 6,105 SQ. FT. (567.17 SQ. M.)

SECOND FLOOR | UPPER UNIT

THIRD FLOOR | UPPER UNIT