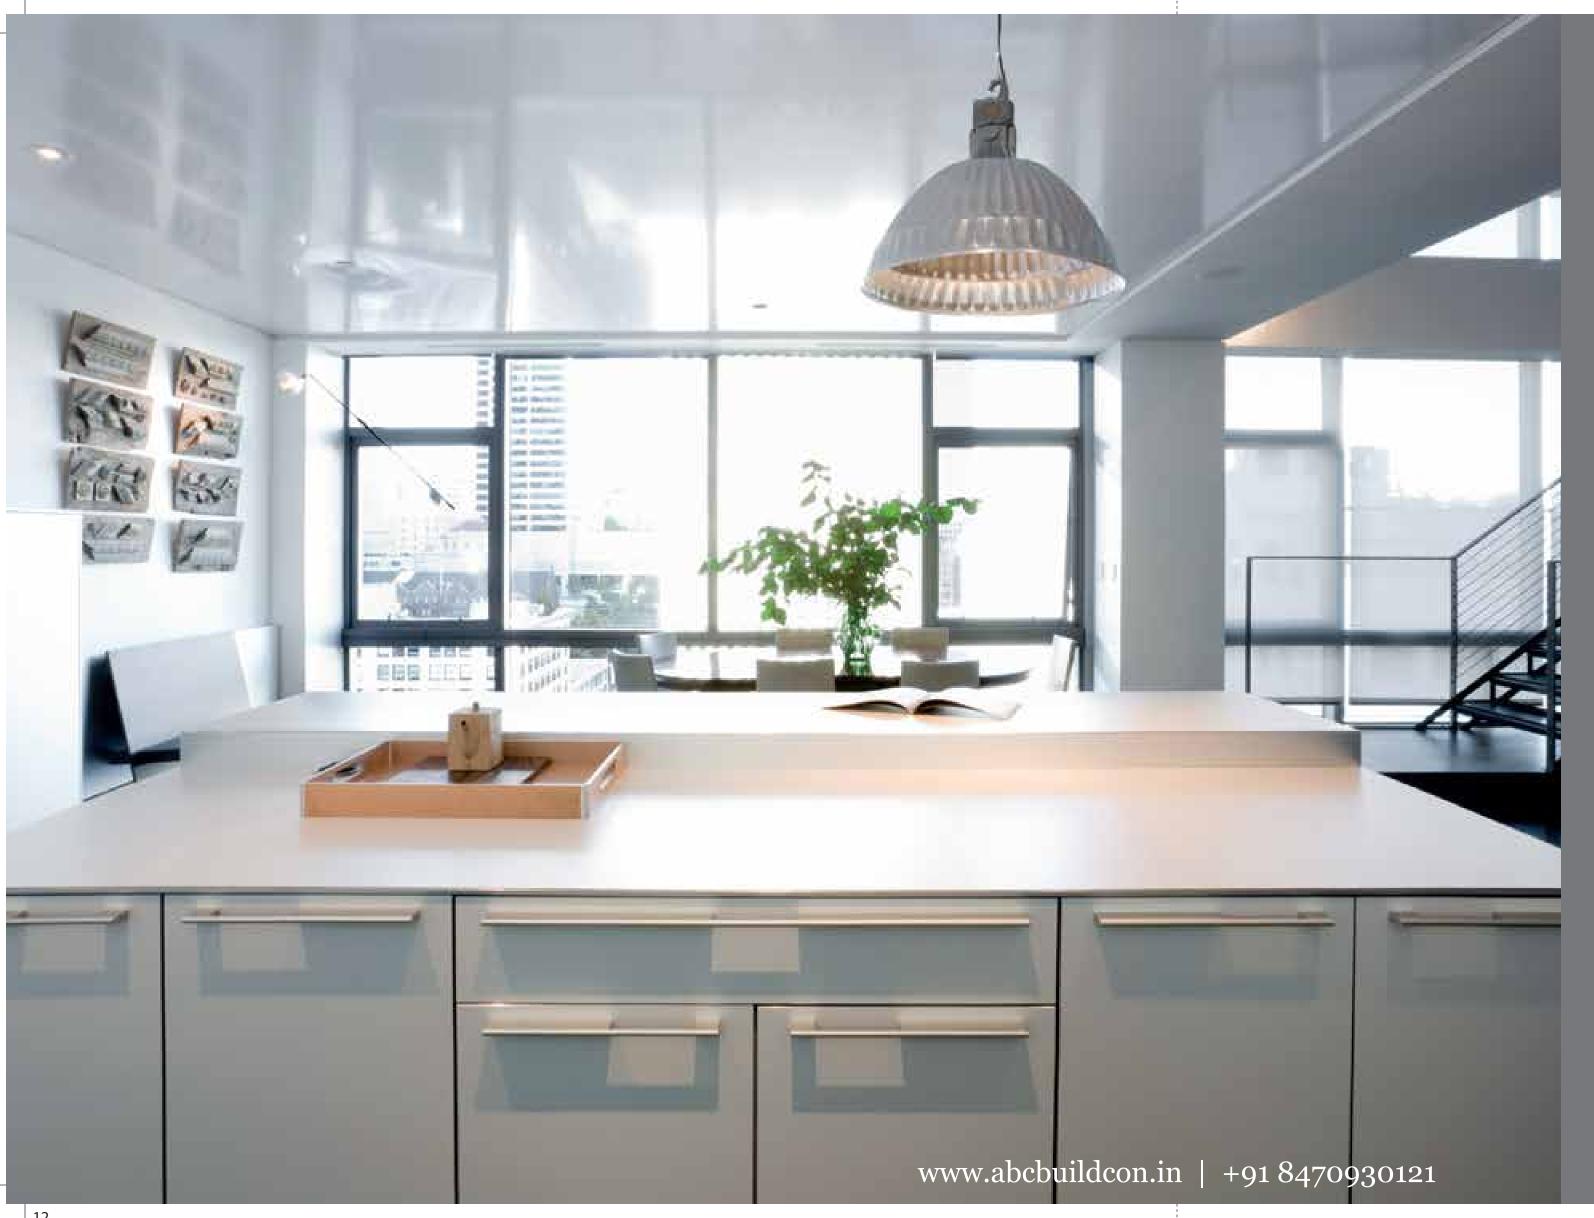

#### FEATURES & AMENITIES:

height in select internal areas • Basement parking space Imported marble flooring in living and dining areas • Wooden flooring in master bedroom • Bathtub with Jacuzzi jet in master bathroom • Premium modular kitchen • Premium brand fittings and fixtures • Video door phone

#### FEATURES & AMENITIES

VRV air-conditioning • Service elevator • Double-height living area Designated parking space • Imported marble flooring in living and dining areas • Premium modular kitchen • Wooden flooring in master bedroom • Premium brand fittings and fixtures • Bathtub with Jacuzzi jet in master bathroom • Video door phone

#### FEATURES & AMENITIES:

VRV air-conditioning • Imported marble flooring in living and dining room • Efficiently conceptualised rooms • Wooden flooring in master bedroom • Bathtub with Jacuzzi jet in master bathroom Premium modular kitchen • Separate servant's room • Separate access to servant's room