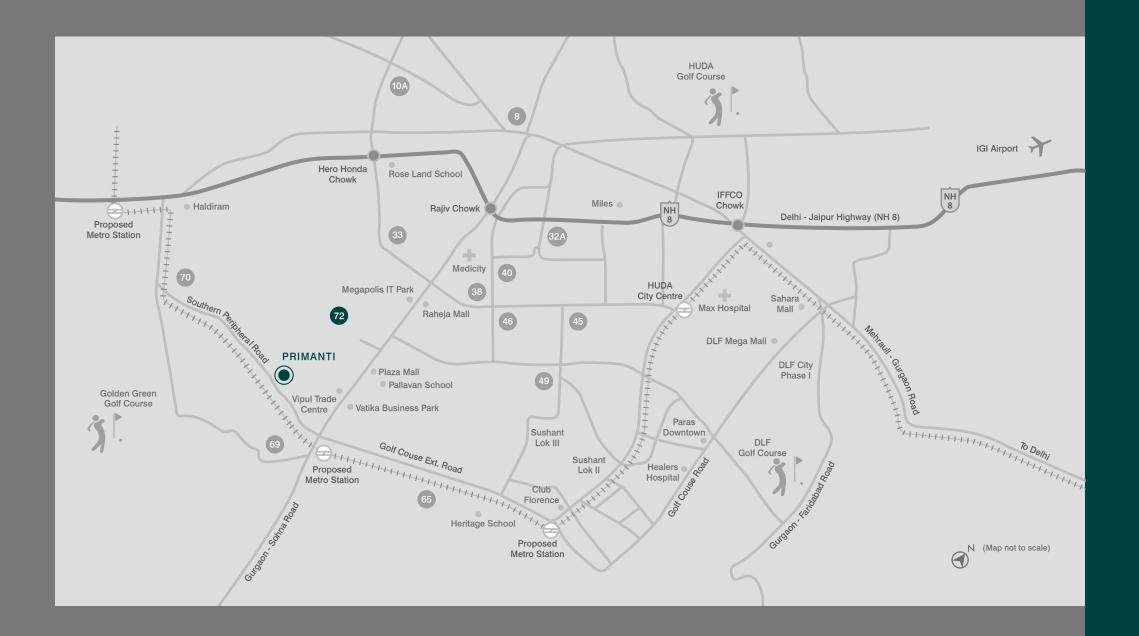

# LOCATION

Primanti is located at Sector 72 in Gurgaon on Southern Peripheral Road. A 150-metre-wide road leads to the site, connecting Sohna Road to NH 8. Its proximity to NH 8 gives you high-speed access to airports, business centres, shopping malls and many other important destinations like the schools in New Delhi; healthcare facilities and entertainment areas are also a stone's throw away.

#### DISTANCES:

Access to NH 8 - 5 km • International Airport - 22 km Domestic Airport - 25 km • Shopping Malls - 3 km MASTER PLAN | FLOOR PLANS