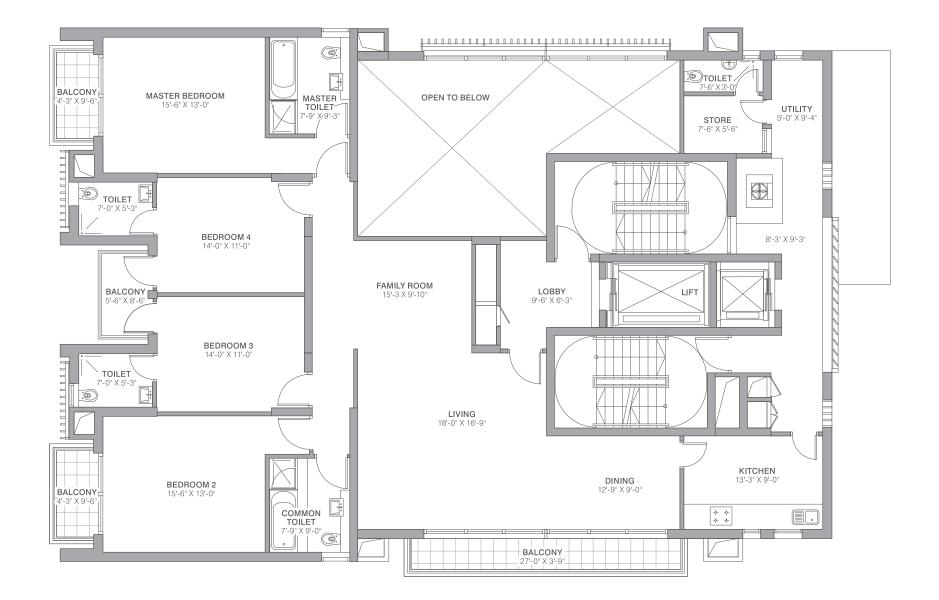

# TOWER RESIDENCES

3 BHK - 2,550 SQ. FT. (TYPE 1) (236.90 SQ. M.)

BEDROOM 2
12 0 X 10 07

SOURT
SOURCE

3 BHK - 2,560 SQ. FT. (TYPE 2) (237.83 SQ. M.)

# TOWER RESIDENCES

4 BHK - 3,320 SQ. FT. (EVEN FLOOR) (308.44 SQ. M.)

4 BHK - 3,355 SQ. FT. (ODD FLOOR) (311.69 SQ. M.)