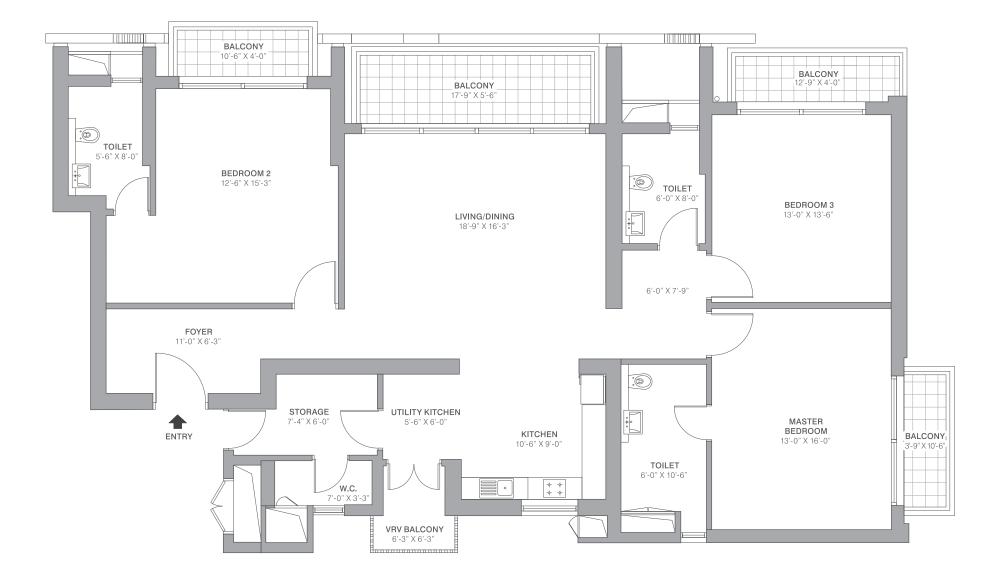

# TOWER RESIDENCES

3 BHK - 2,550 SQ. FT. (TYPE 1) (236.90 SQ. M.)

BEDROOM 2
12 0 X 10 07

SOURT
SOURCE

3 BHK - 2,560 SQ. FT. (TYPE 2) (237.83 SQ. M.)