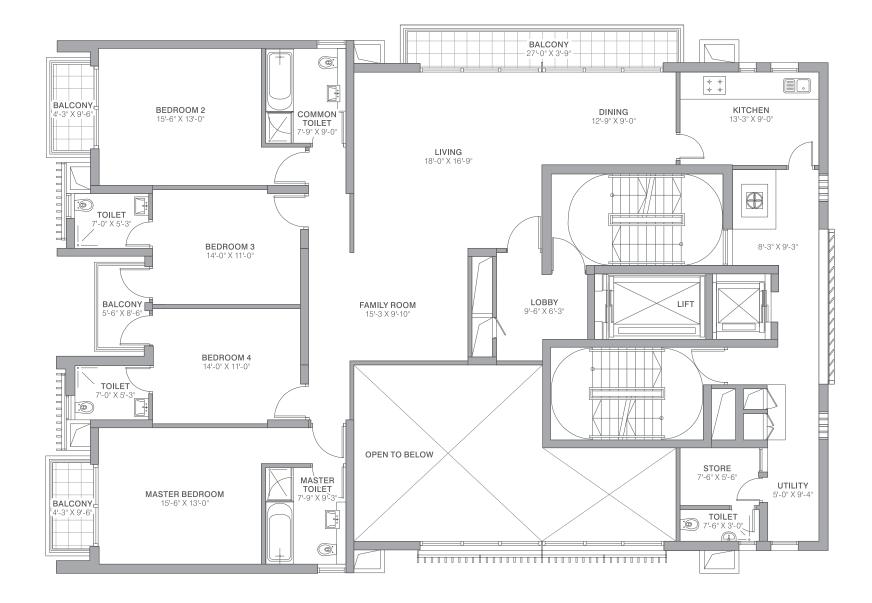

# EXECUTIVE FLOORS

DUPLEX UNITS - 4,250 SQ. FT. (394.84 SQ. M.)

GROUND FLOOR | LOWER UNIT FIRST FLOOR | LOWER UNIT

# **EXECUTIVE FLOORS**

DUPLEX UNITS - 6,105 SQ. FT. (567.17 SQ. M.)

SECOND FLOOR | UPPER UNIT

THIRD FLOOR | UPPER UNIT