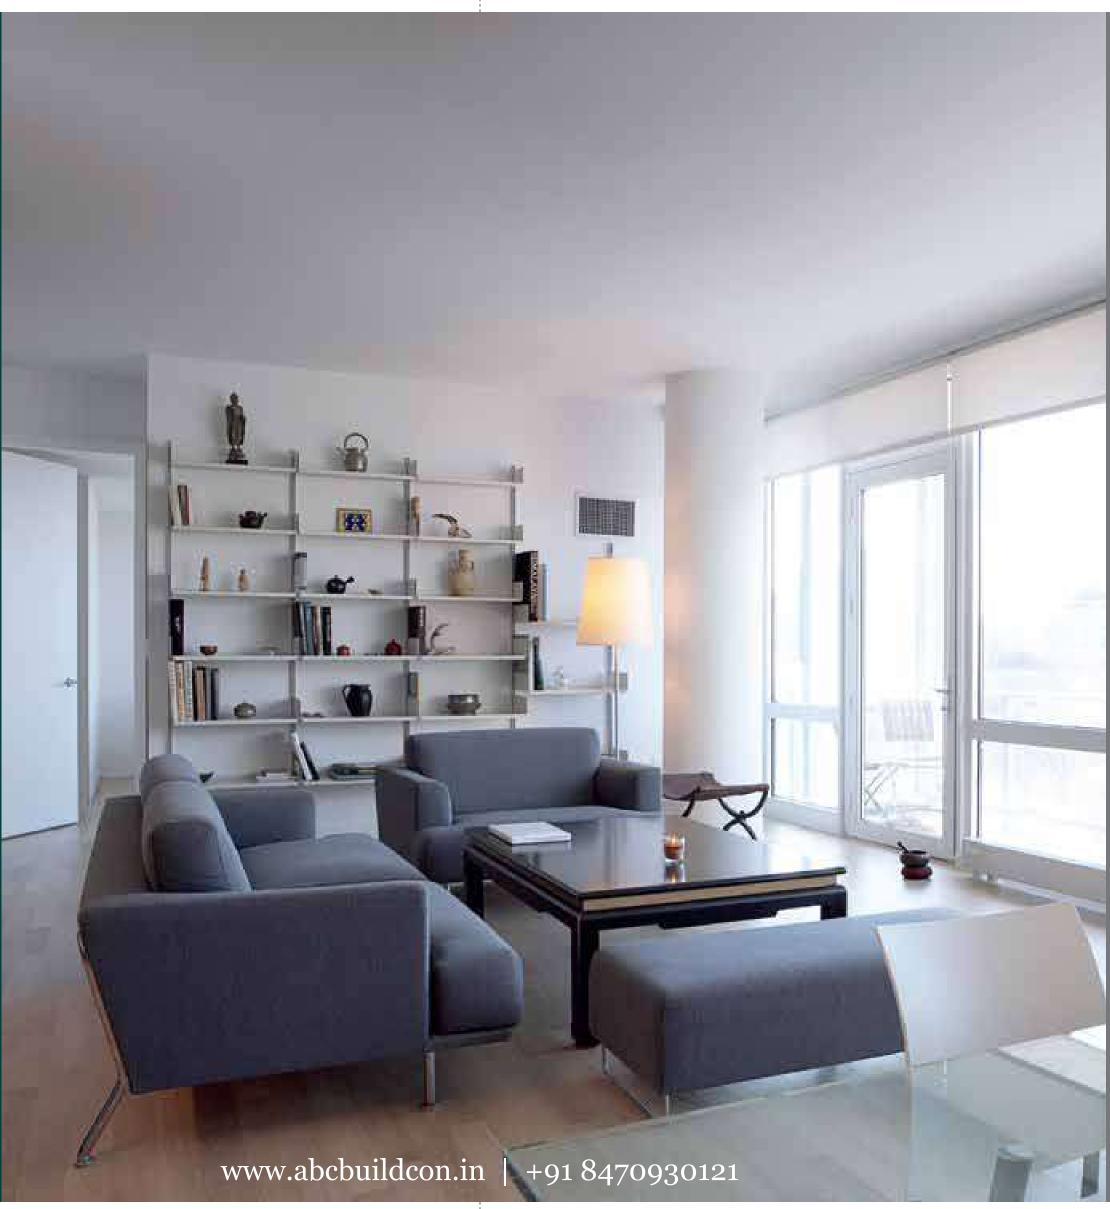

# TOWER RESIDENCES

Tower Residences are luxurious 3 and 4 BHK apartments, surrounded by interconnected orchards, formal gardens and squares. These 30- to 40-storey high-rise towers offer you breathtaking views of the surroundings. A winding path leads through the gardens to the clubhouse and spa areas, allowing residents to enjoy the best of nature.

The 2,550/2,560 sq. ft. 3 BHK apartments are housed in separate towers with 4 apartments on each floor. 4 BHK towers will have a choice of 2 sizes of 4 apartments on each floor of the tower: larger 3,355 sq. ft. units and smaller 3,320 sq. ft. units. All the units will have a servant's room.