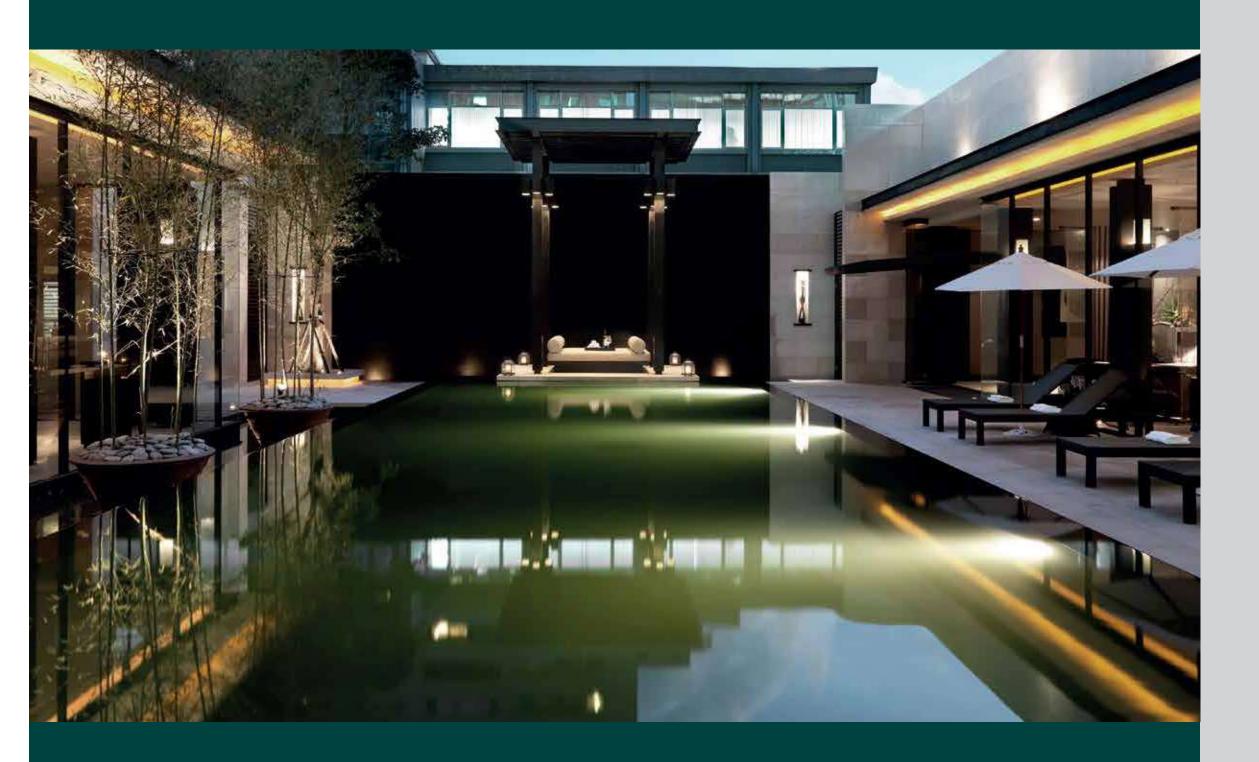

# SPA

Take off your shoes and stroll through manicured lawns to the expansive spa. Escape into tranquil solitude as you experience a host of treatments and therapies in a contemporary setting. It is designed to provide the perfect ambience to de-stress and unwind, overlooking lush greenery.

Revitalise your senses with some of the signature massages or simply lie back, close your eyes and enjoy the soothing sense of stillness. It's an experience that achieves the perfect harmony between body and soul.

#### FEATURES:

Massage room Sauna, steam and Jacuzzi Relaxation areas Cold and hot pools