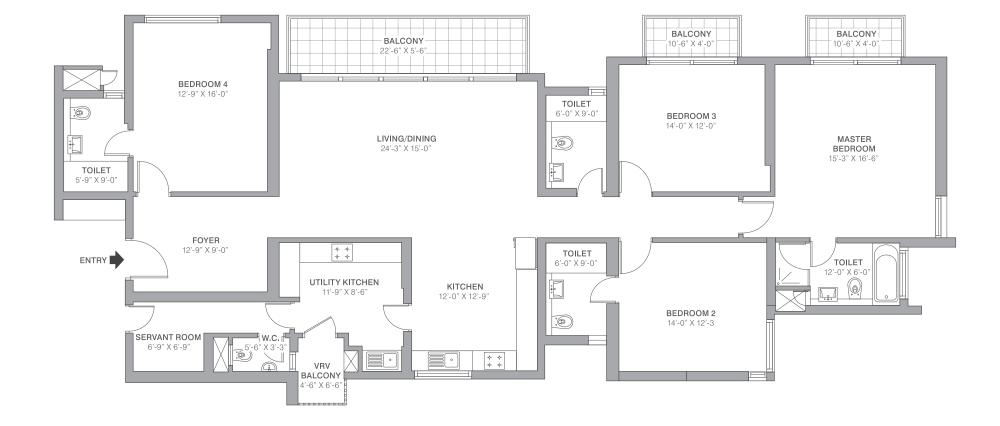

# TOWER RESIDENCES

4 BHK - 3,320 SQ. FT. (EVEN FLOOR) (308.44 SQ. M.)

4 BHK - 3,355 SQ. FT. (ODD FLOOR) (311.69 SQ. M.)