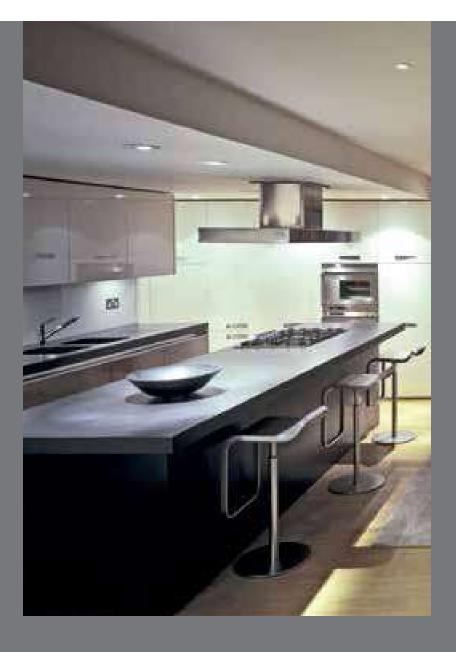

#### FEATURES & AMENITIES:

height in select internal areas • Basement parking space Imported marble flooring in living and dining areas • Wooden flooring in master bedroom • Bathtub with Jacuzzi jet in master bathroom • Premium modular kitchen • Premium brand fittings and fixtures • Video door phone

#### FEATURES & AMENITIES

VRV air-conditioning • Service elevator • Double-height living area Designated parking space • Imported marble flooring in living and dining areas • Premium modular kitchen • Wooden flooring in master bedroom • Premium brand fittings and fixtures • Bathtub with Jacuzzi jet in master bathroom • Video door phone

#### FEATURES & AMENITIES:

VRV air-conditioning • Imported marble flooring in living and dining room • Efficiently conceptualised rooms • Wooden flooring in master bedroom • Bathtub with Jacuzzi jet in master bathroom Premium modular kitchen • Separate servant's room • Separate access to servant's room