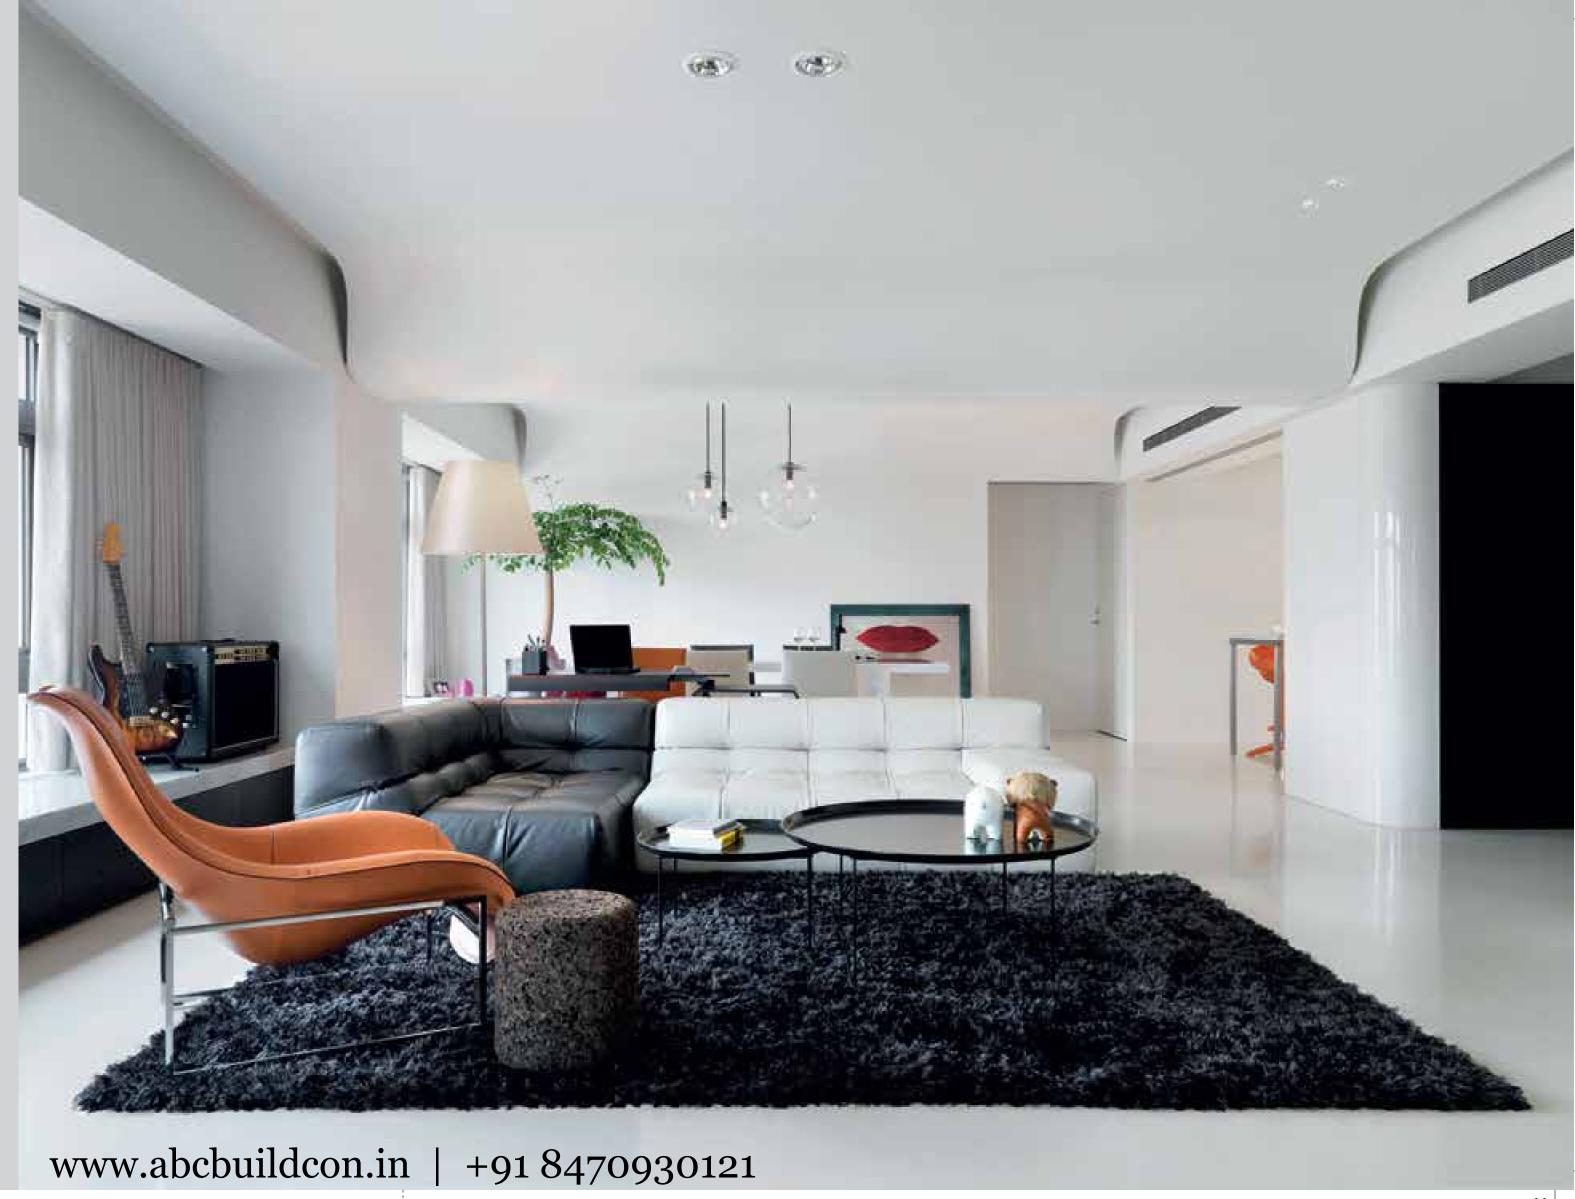

# TOWER RESIDENCES

Tower Residences are luxurious 3 and 4 BHK apartments, surrounded by interconnected orchards, formal gardens and squares. These 30- to 40-storey high-rise towers offer you breathtaking views of the surroundings. A winding path leads through the gardens to the clubhouse and spa areas, allowing residents to enjoy the best of nature.

The 2,550/2,560 sq. ft. 3 BHK apartments are housed in separate towers with 4 apartments on each floor. 4 BHK towers will have a choice of 2 sizes of 4 apartments on each floor of the tower: larger 3,355 sq. ft. units and smaller 3,320 sq. ft. units. All the units will have a servant's room.

#### FEATURES & AMENITIES:

VRV air-conditioning • Imported marble flooring in living and dining room • Efficiently conceptualised rooms • Wooden flooring in master bedroom • Bathtub with Jacuzzi jet in master bathroom Premium modular kitchen • Separate servant's room • Separate access to servant's room