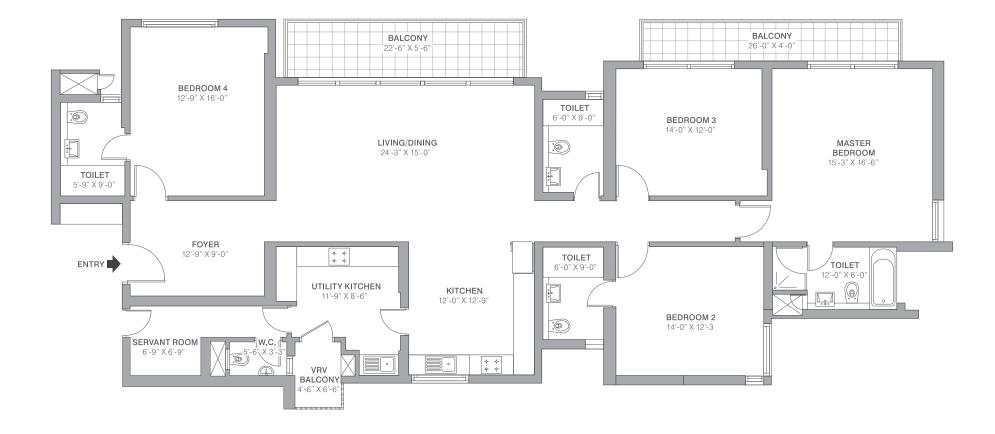

# TOWER RESIDENCES

4 BHK - 3,320 SQ. FT. (EVEN FLOOR) (308.44 SQ. M.)

4 BHK - 3,355 SQ. FT. (ODD FLOOR) (311.69 SQ. M.)