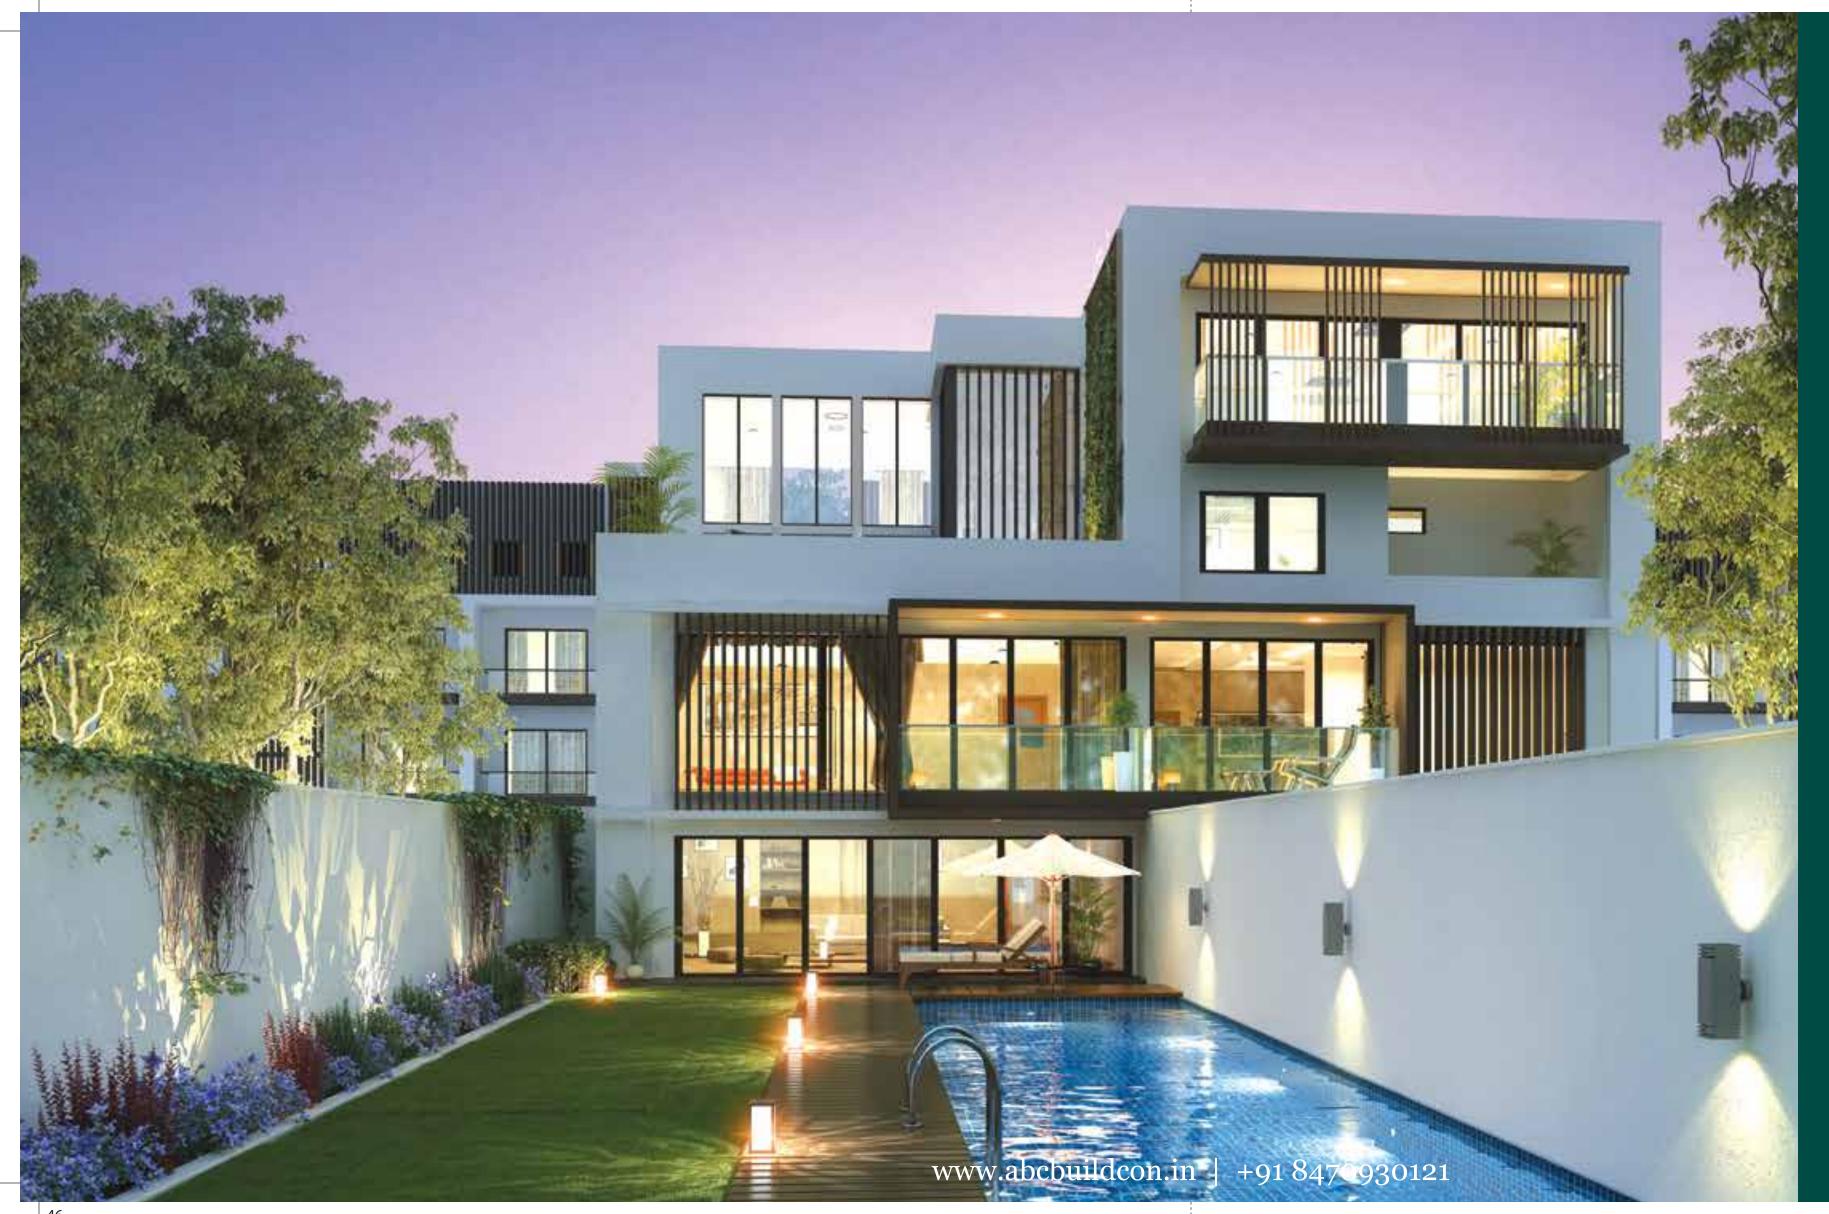

# **EXECUTIVE FLOORS**

Executive Floors are luxurious duplexes, housed in exclusive 3-storey elegantly designed buildings. The two, 4,250 sq. ft. ground +1 units feature 4 bedrooms and exclusive green landscaped gardens. While the larger 6,105 sq. ft. duplex above has an open terrace with a roof deck and a separate servant's room. Each duplex also comes with a private plunge pool exclusively for its residents.

# LEGEND:

- 1. Government land substation
- 2. Others' land
- 3. Retail
- 4. EWS
- 5. Proposed school

Aerial view of the verdant garden estate.

Evening view of the Primanti residences.

Executive Floors with private plunge pools.