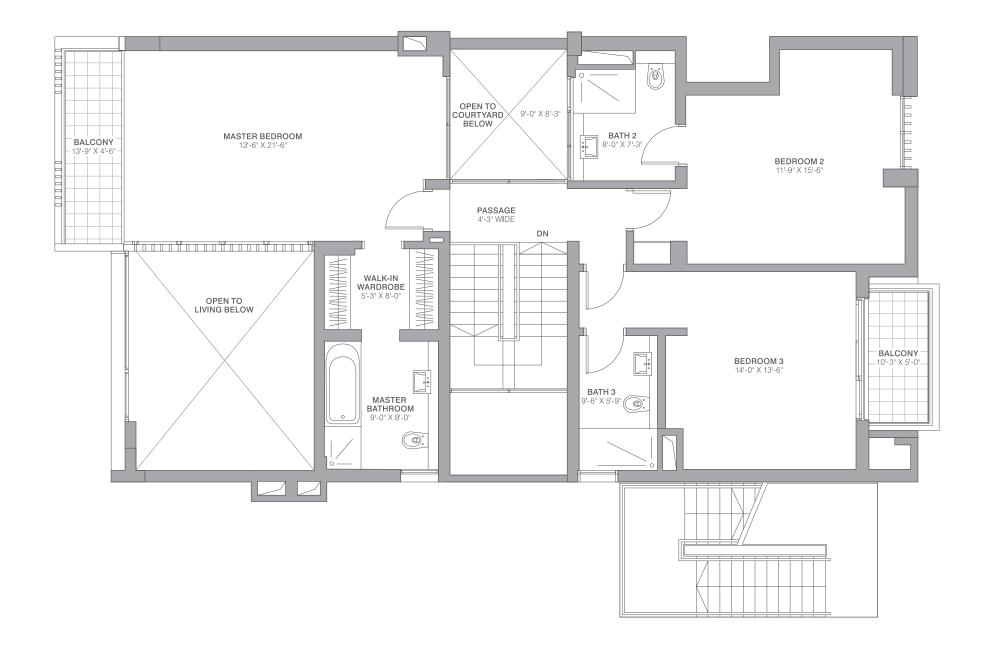

# EXECUTIVE FLOORS

DUPLEX UNITS - 4,250 SQ. FT. (394.84 SQ. M.)

GROUND FLOOR | LOWER UNIT FIRST FLOOR | LOWER UNIT