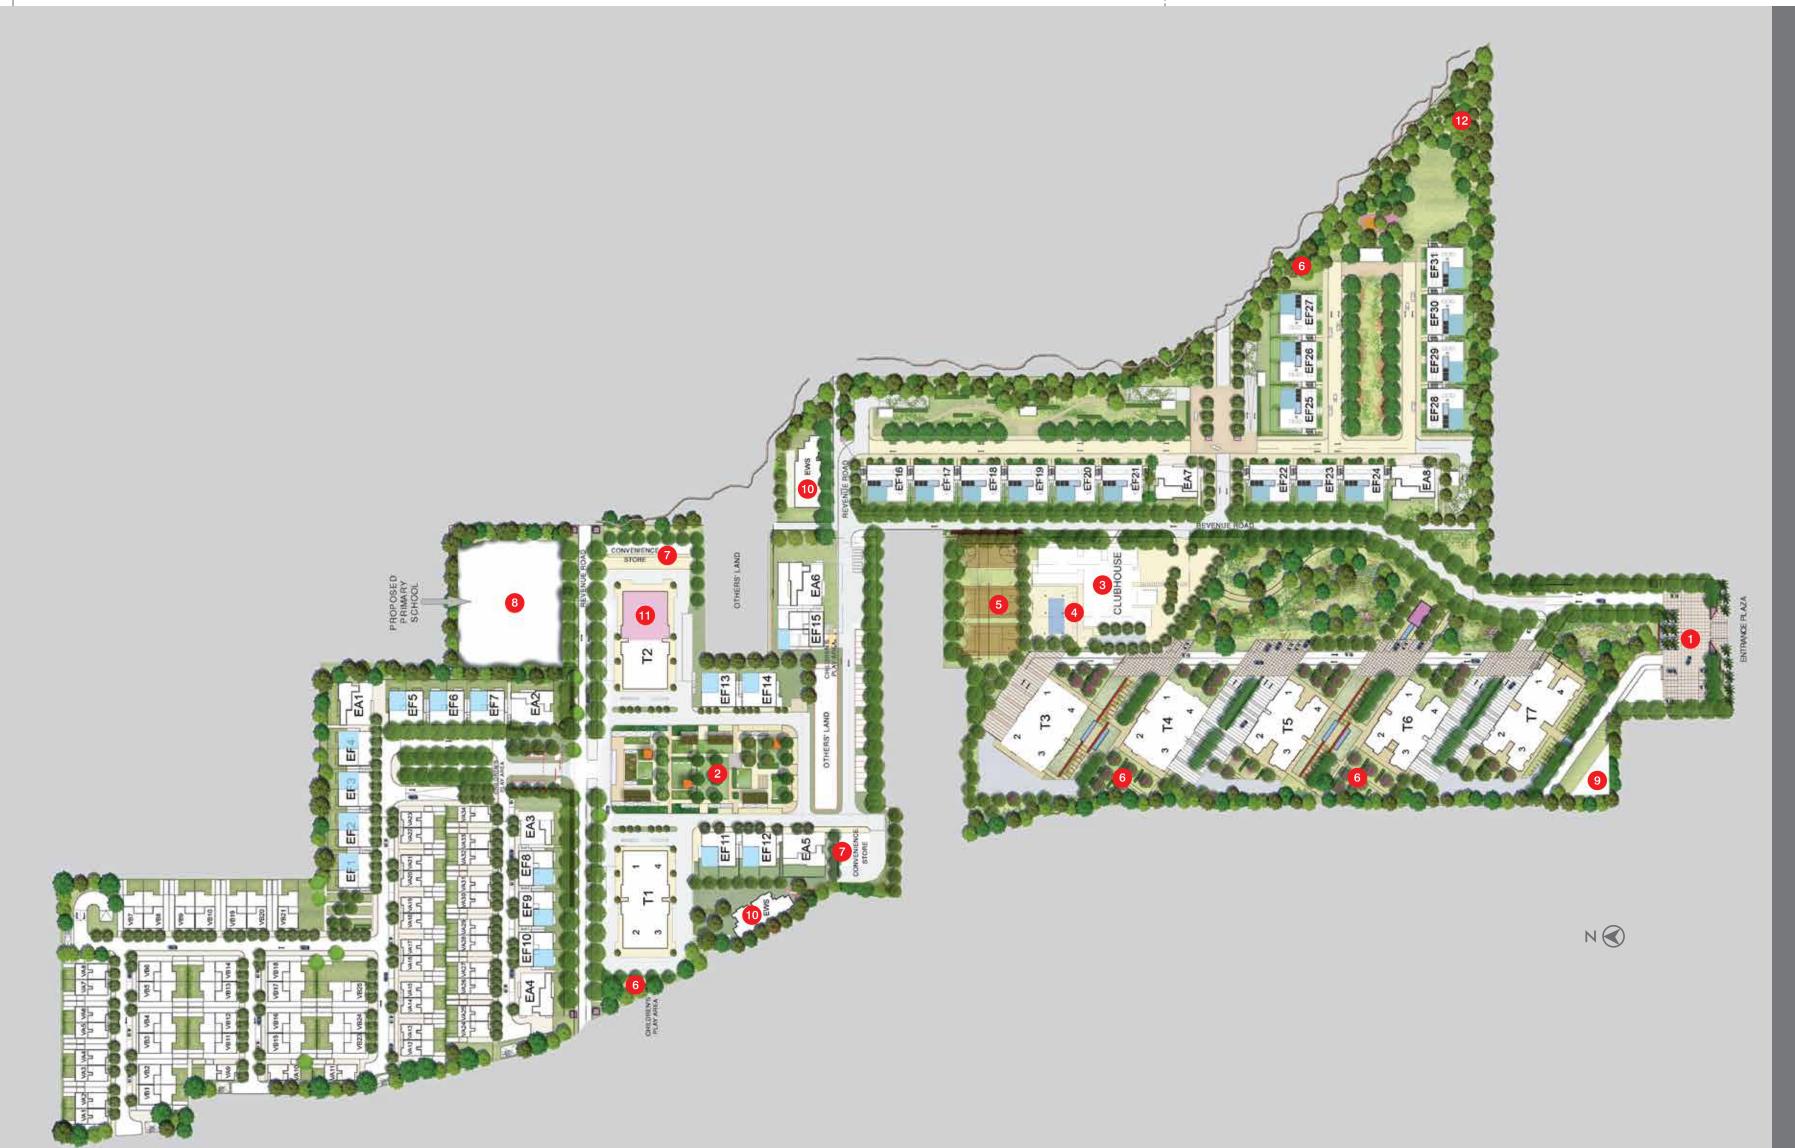

# LEGEND:

- 1. Main Entrance
- 2. Mondrian Park
- 3. Clubhouse
- 4. Swimming Pool
- 5. Tennis Court/Basketball Court
- 6. Children's Play Area
- 7. Convenience Store
- 8. Proposed Primary School Plot
- 9. Proposed Nursery School Plot
- 10. EWS
- 11. Restaurant: 39th & 40th floor
- 12. ESS/Vermiculture
- VA: Villa (Small)
- VB : Villa (Large)
- T1:38 Floors
  - Apts. 1, 4: 4 BHK Large
  - Apts. 2, 3: 4 BHK Small
- T2:40 Floors
- Apts. 1, 4: 4 BHK Large Apts. 2, 3: 4 BHK Small
- T3 : 22 Floors, 3 BHK
- T4: 26 Floors, 3 BHK
- T5 : 30 Floors, 3 BHK
- T6:34 Floors, 3 BHK
- T7 : 40 Floors, 4 BHK Large
- EA 1 EA 6: G + 9 Floors
- EA 7 EA 8: G + 11 Floors
- EF 1 EF 31: G+3 Floors