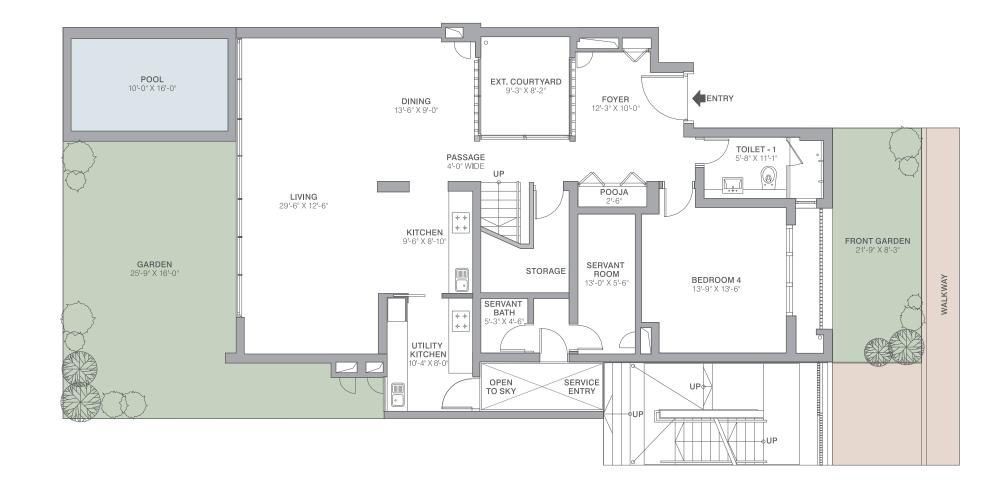

# EXECUTIVE FLOORS

DUPLEX UNITS - 4,250 SQ. FT. (394.84 SQ. M.)

GROUND FLOOR | LOWER UNIT FIRST FLOOR | LOWER UNIT