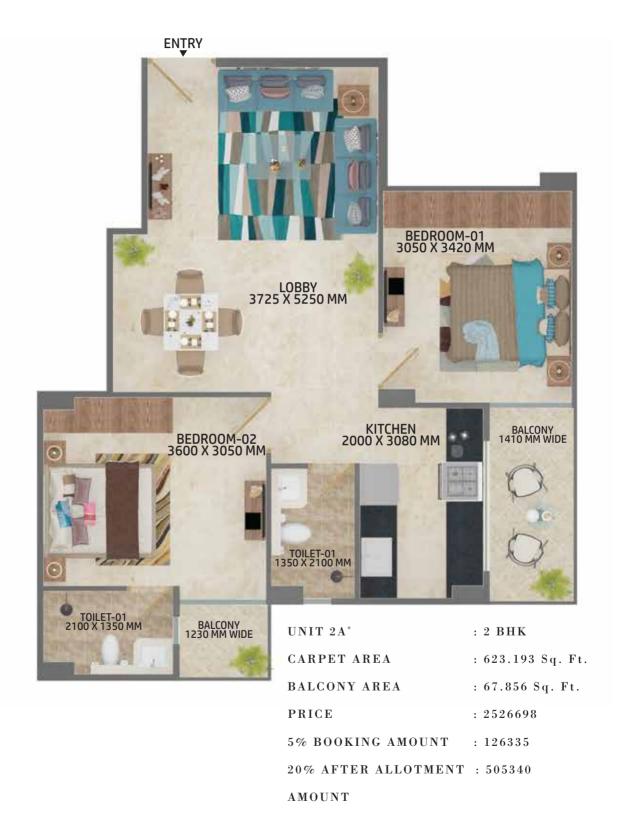

## FLOOR PLAN

## FLOOR PLAN

UNIT 2B\* : 2BHK

CARPET AREA : 622.116 Sq. Ft.

BALCONY AREA : 100.000 Sq. Ft.

PRICE : 2538465

5% BOOKING AMOUNT : 126923

20% AFTER ALLOTMENT : 507693

AMOUNT