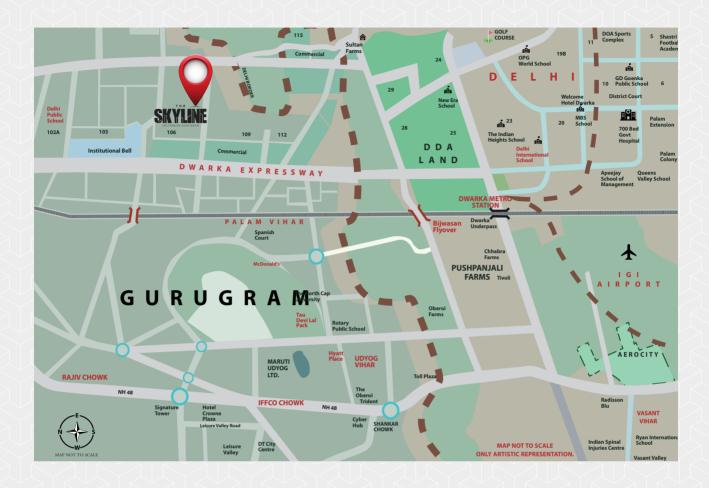

## THE ONE HOME THAT IS IDEALLY LOCATED

### With Delhi on one side and Gurugram on the other.

- 20 minutes drive to Manesar Industrial belt
- 10 minutes drive to IGI airport
- 15 minutes drive from West Delhi
- 5 minutes to Gurugram railway station
- 10 minutes drive to NH-8
- Bang on Dwarka expressway
- Walking distance to proposed metro
- Emerging as one of the prominent destinations for IT/ITeS companies
- 18 km Elevated long expressway for seamless connectivity between South Delhi, Indra Gandhi International Airport, Gurugram and Manesar