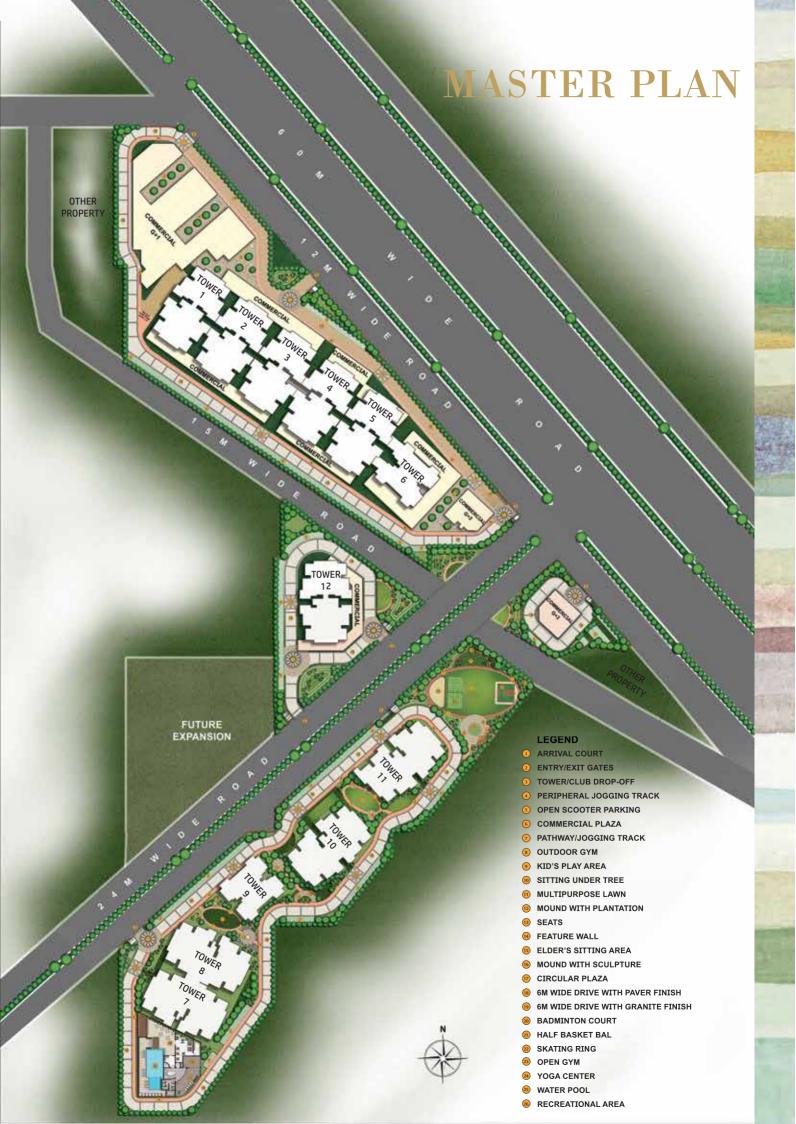

#### **AMENITIES:**

- Open Gym
- Recreational Area
- Tower/Club Drop-off
- Commercial Plaza
- Kid's Play Area
- Mound With Plantation
- Elder's Sitting Area
- Badminton Court
- 6m Wide Drive With Paver Finish

- Yoga Center
- Arrival Court
- Peripheral Jogging Track
- Pathway/Jogging Track
- Sitting Under Tree
- Seats
- Mound With Sculpture
- Half Basket Bal
- 6m Wide Drive With Granite Finish

- Water Pool
- Entry/Exit Gates
- Open Scooter Parking
- Outdoor Gym
- Multipurpose Lawn
- Feature Wall
- Circular Plaza
- Skating Ring