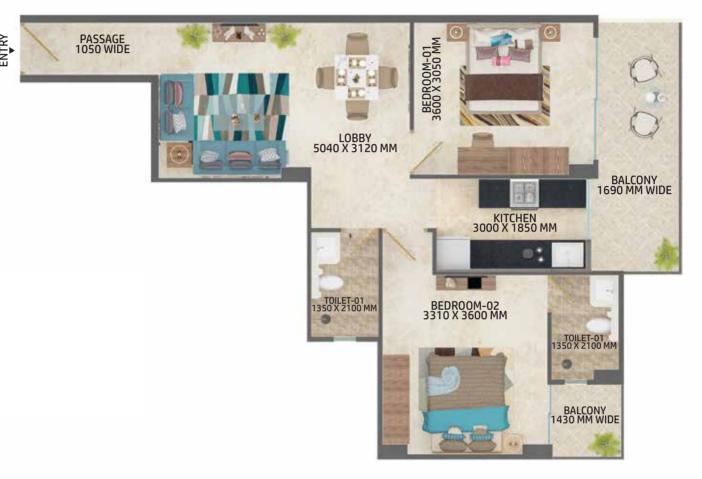

does not just match your expectations but surpasses them too. Though technically, the property comes under affordable housing, The features it has will remind you of the amenities of a luxury home.



















EFERENCE IMAG

#### **AMENITIES:**

- Open Gym
- Recreational Area
- Tower/Club Drop-off
- Commercial Plaza
- Kid's Play Area
- Mound With Plantation
- Elder's Sitting Area
- Badminton Court
- 6m Wide Drive With Paver Finish

- Yoga Center
- Arrival Court
- Peripheral Jogging Track
- Pathway/Jogging Track
- Sitting Under Tree
- Seats
- Mound With Sculpture
- Half Basket Bal
- 6m Wide Drive With Granite Finish

- Water Pool
- Entry/Exit Gates
- Open Scooter Parking
- Outdoor Gym
- Multipurpose Lawn
- Feature Wall
- Circular Plaza
- Skating Ring

## FLOOR PLAN



## FLOOR PLAN



UNIT 2B\* : 2BHK

CARPET AREA : 622.116 Sq. Ft.

BALCONY AREA : 100.000 Sq. Ft.

PRICE : 2538465

5% BOOKING AMOUNT : 126923

20% AFTER ALLOTMENT : 507693

AMOUNT



## THE ONE HOME THAT IS IDEALLY LOCATED



### With Delhi on one side and Gurugram on the other.

- 20 minutes drive to Manesar Industrial belt
- 10 minutes drive to IGI airport
- 15 minutes drive from West Delhi
- 5 minutes to Gurugram railway station
- 10 minutes drive to NH-8
- Bang on Dwarka expressway
- Walking distance to proposed metro
- Emerging as one of the prominent destinations for IT/ITeS companies
- 18 km Elevated long expressway for seamless connectivity between South Delhi, Indra Gandhi International Airport, Gurugram and Manesar

# HOME THAT FITS YOUR BUDGET



Pradhan Mantri Awas Yojana (PMAY) was launched