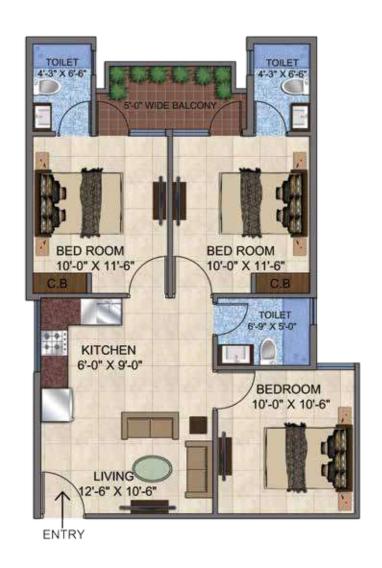

### 2BHK. + STUDY - UNIT -2

BEDROOM 1 10'-0" X 11'-0"

BEDROOM 2 10'-0" X 11'-0"

**STUDY** 10'-0" X 10'-0"

**TOILET** 6'-9" X 5'-0"

**TOILET** 4'-3" X 6'-6"

**LIVING ROOM** 12'-0" X 10"-0"

**KITCHEN** 6'-0" X 9'-0"

BALCONY AREA 5'.0" Wide

CARPET AREA-590 SFT

Entry