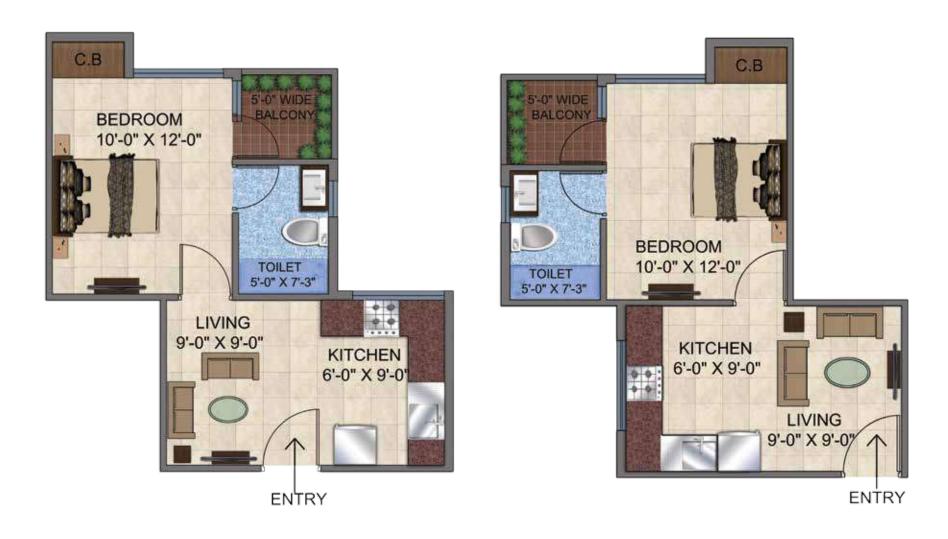

### 1BHK. UNIT -1

BEDROOM 1 10'- 0" X 12'- 0"

**LIVING ROOM** 9'- 0" X 9'- 0"

**TOILET** 5'- 0" X 7'- 3"

**KITCHEN** 6'- 0" X 9'- 0"

BALCONY AREA 5' . 0" Wide

Entry

### 1BHK. UNIT -2

**BEDROOM** 10'- 0" X 12'- 0"

**LIVING ROOM** 9'- 0" X 9'- 0"

**TOILET** 5'- 0" X 7'- 3"

**KITCHEN** 6'- 0" X 9'- 0"

BALCONY AREA 5' . 0" Wide

Entry