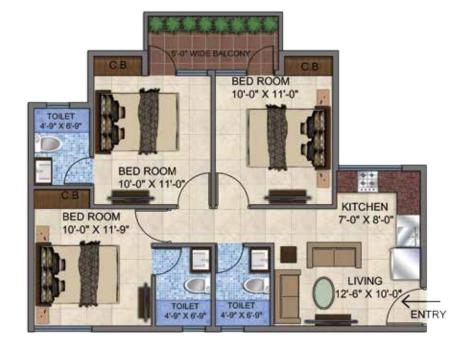

### 3BHK. UNIT -2

**BEDROOM 1** 10'-0" X 11'-9"

BEDROOM 2 10'-0" X 11'-0"

**BEDROOM 3** 10'-0" X 11'-0"

TOILET 4'-9" X 6'-9"

TOILET 4'-9" X 6'-6"

TOILET 4'-9" X 6'-9"

LIVING ROOM 12'-6" X 10"-0"

KITCHEN 7'-0" X 8'-0"

5'.0" Wide

BALCONY AREA CARPET AREA-640 SFT

Entry

DON'T STAY AT HOME ALL DAY,
TAKE TIME TO GO OUT AND PLAY

PLAYING HEALS THE BODY, LAUGHTER HEALS THE MIND AND JOY HEALS THE SPIRIT. MAKE SURE THAT YOU ENJOY SOME SPORT DAILY TO KEEP YOUR MIND, BODY AND SOUL HEALTHY AND AT ITS BEST!! AND YES, YOU DON'T HAVE TO GO ANY WHERE TO PLAY, EVERYTHING IS IN YOUR VICINITY!! GLS HAS ENSURED THAT!!