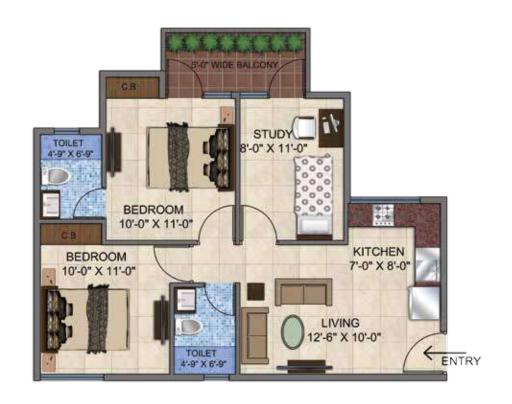

### 2BHK. + STUDY - UNIT -1

BEDROOM 1 10'-0" X 11'-0"

BEDROOM 2 10'-0" X 11'-0"

**STUDY** 8'-0" X 11'-0"

**TOILET** 4'-9" X 6'-9"

**TOILET** 4'-9" X 6'-9"

**LIVING ROOM** 12'-6" X 10"-0"

**KITCHEN** 7-0" X 8'-0"

BALCONY AREA 5'.0" Wide

CARPET AREA-590 SFT

Entry