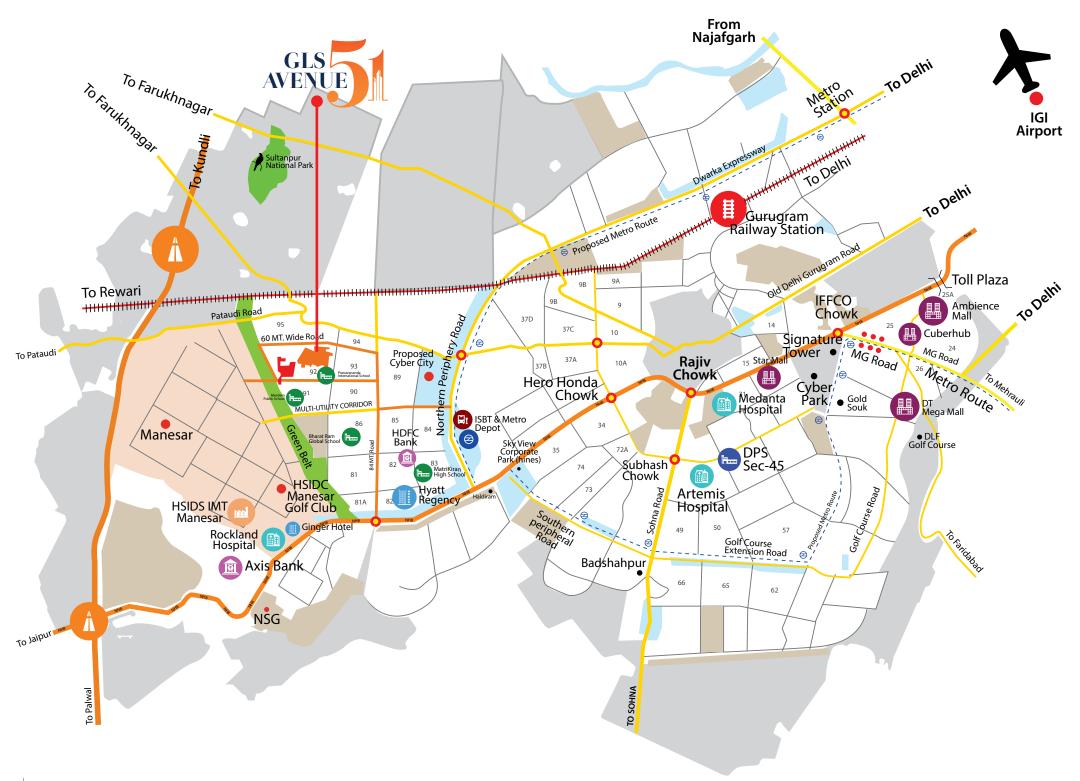

### CLOSE TO EVERYTHING YOU NEED

Situated in Sector 92, Gurugram, GLS Group provides access to everything. From a cyber hub to giant shopping complexes, everything is within your reach. It is also very close to Asia's largest world-class hospital Medanta, IMT Manesar, and the NH8. The location of the place is such that it can be called the center of Gurugram and Manesar.

The Indira Gandhi International airport can be reached within 20 minutes via Dwarka Expressway that's about 1 kilometer away while Huda City Centre Metro station is just a 20-minute drive. As many international schools are within a radius of around 2 kilometers, you don't have to worry about your kids' education. The location is also about few kilometers away from a proposed cyber city that's in sector 88 and approximately 5 kilometers away from a proposed metro station. Come, have a blessed future in our homes!!