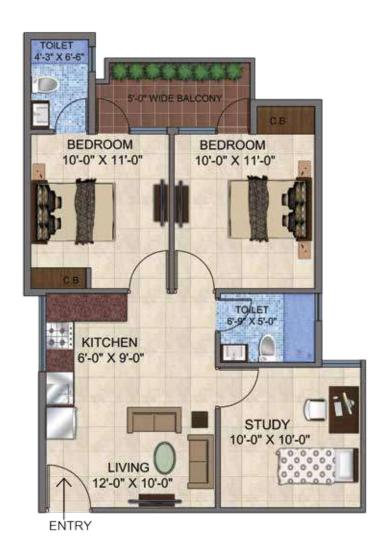

### 2BHK. + STUDY - UNIT -2

BEDROOM 1 10'-0" X 11'-0"

BEDROOM 2 10'-0" X 11'-0"

**STUDY** 10'-0" X 10'-0"

**TOILET** 6'-9" X 5'-0"

**TOILET** 4'-3" X 6'-6"

**LIVING ROOM** 12'-0" X 10"-0"

**KITCHEN** 6'-0" X 9'-0"

BALCONY AREA 5'.0" Wide

CARPET AREA-590 SFT

Entry