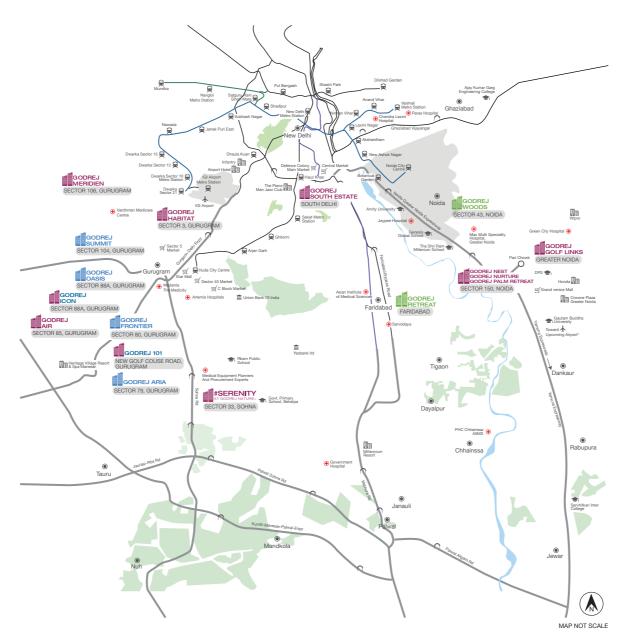

# Sohna: A thriving residential neighbourhood with all modern facilities in the South of Gurugram

5

### Welcome to an address that places you at the center of everything

When it comes to living in the home of your choice, it's either great on location or great on amenities. Stop yourself and ask, why can't you have both? At Serenity, you get a great location surrounded by abundant greens. A location that boasts of a number of malls, educational institutions, business parks, and important destinations around.

Upcoming 122 kms Orbital Rail Corridor passing through Sohna<sup>##</sup> A strategic destination, where you are never too far from any place

The project is located right on NH 248A, making it a very well-connected and strategic location. You can easily connect to the major roads of the area like Golf Course Extension, NH8, Southern Peripheral Road\*, etc. without any trouble. You are close to the ones you love, and close to everything you need.