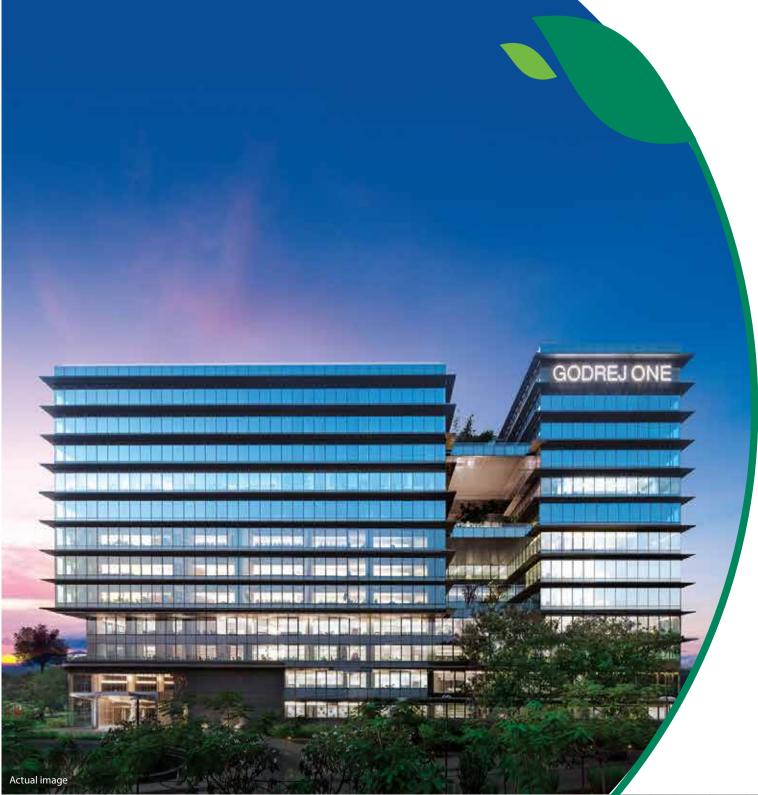

Godrej Nature Plus RC/REP/HARERA/GGM/2018/18 dated 15.06.2021. Details available at www.harvanarera.gov.in

Goore | PROPERTIES

### **#SERENITY** AT GODREJ NATURE+

# WHERE NATURE LOOKS OUT FOR YOU



CAMPAIGN NAME: #SERENITY | PROJECT NAME: GODREJ NATURE PLUS, SEC 33, SOHNA, GURUGRAM | Haryana RERA Registration No. for the project Godrej Nature Plus RC/REP/HARERA/GGM/2018/18 dated 15.06.2021. Details available at www.haryanarera.gov.in License No. 01 of 2014 dated 03.01.2014 valid upto 02.01.2025. Building Plan Approval granted vide Memo No. ZP-1017/AD(RA)/2014/26014 dated 11/11/2014 revised vide Memo No. ZP-1017/JD(RD)/2021/2185 | Site Address: Sector 33, Sohna, District Gurugram, Haryana The project is registered as Nature Plus with the Authority, however is being marketed as Nature+



### A legacy of 124 years and, a home where nature looks out for you



The Godrej story began in 1897, with the manufacturing of locks. Since then, we have set several benchmarks. From a state-of-the-art manufacturing facility in a suburb of Mumbai, we've reached homes, offices. industries and the hearts of millions of people in India and around the world. With a proud tradition of many firsts, we find ourselves at work every day, building on the foundations of trust that were laid 124 years ago.



GSE : RERA Registration No. DLRERA2019P0003 available at www.rera.delhi.gov.in



Crest - UPRERAPRJ151; The Suites - UPRERAPRJ2373; Evoke - UPRERAPRJ2126; Park Lane - UPRERAPRJ16697; Windsor -UPRERAPRJ16712; Presidential Villas UPRERAPRJ13203 - Villa Category V2, V3, V4, and V5 in the projec