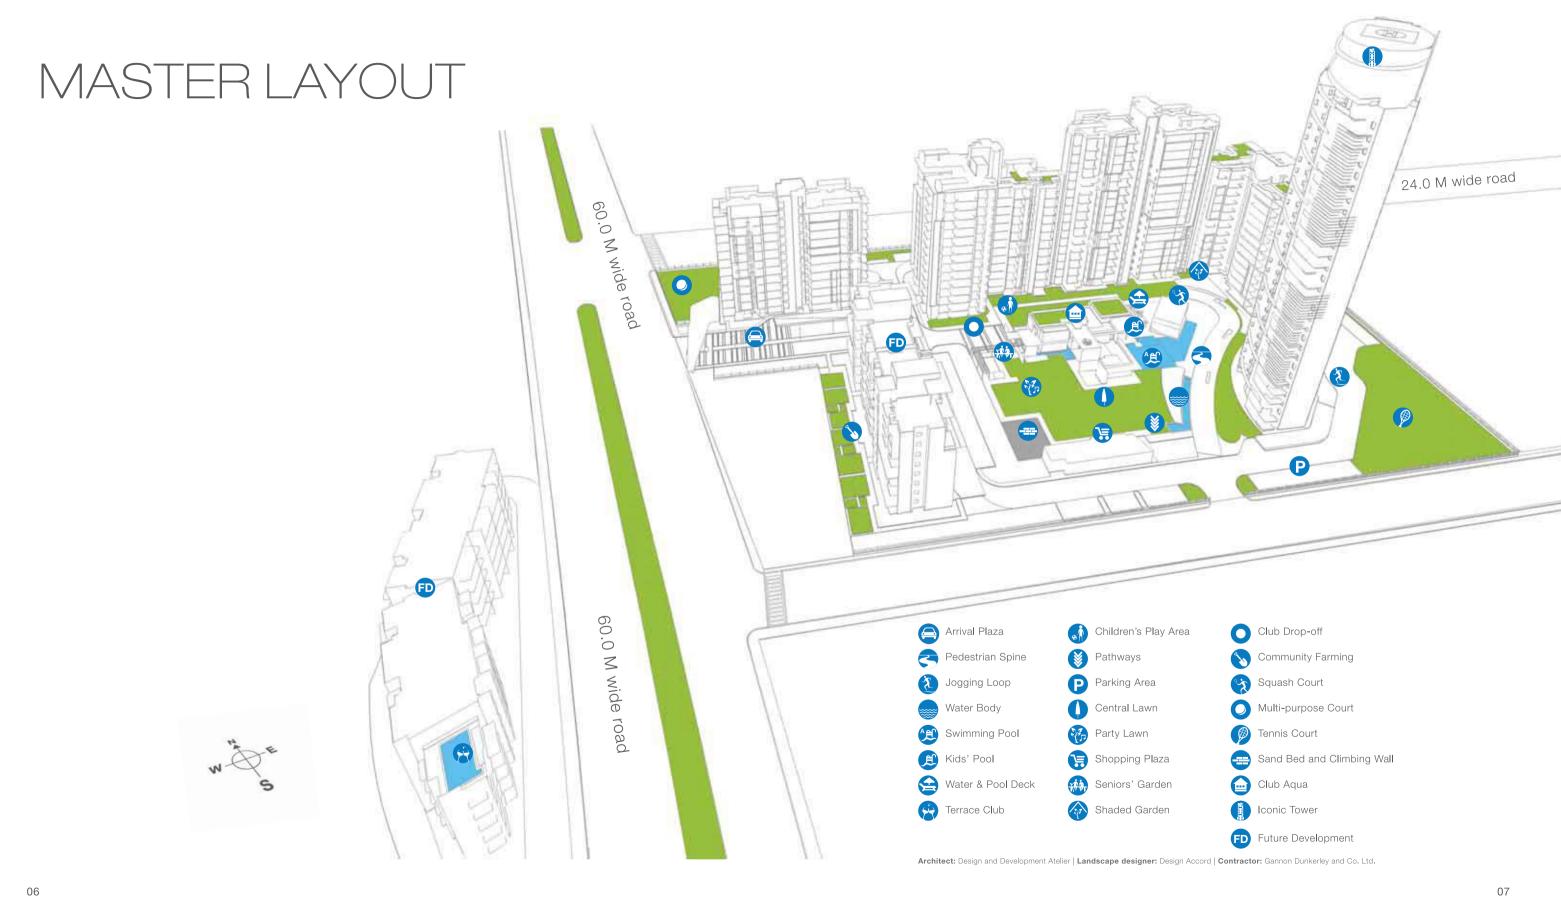

Indulge your every sense at Godrej Icon. Choose from the crystal clear waters of the infinity pool, to the 17,000 sq.ft. Club Aqua; from an invigorating

jog amidst the clouds, to a quiet walk at the Zen garden, from spending quality time at the spa to the Organic garden - everything you need is right here at Godrej Icon.

# ICONIC LIFESTYLE

Only a few individuals can claim a life as iconic as yours. To ensure that your home matches your lifestyle we bring you distinguished amenities that will add more to your style.

Club Aqua – A 17,000 sq.ft. setting dedicated to engage your senses. Club Aqua offers you a wide ensemble of recreational activities along with an opportunity to interact with people much like yourself. Some of the many facilities available at Club Aqua include: a fully equipped gym, squash court, pool side café, party terrace and more.

Infinity Pool – An icon itself, the infinity pool is a much deserved retreat. Unwind as the azure waters capture your senses. Here you will experience the feeling of being a part of something endless.

# ICONIC PRIVILEGES

Organic Garden – Experience the relaxation that gardening offers along with the ability to taste the fruit of your effort. The organic garden offers you both serenity and health.

Landscaped Gardens - Breathe in the fresh air every day. Be delighted with 3 acres of beautifully landscaped gardens.