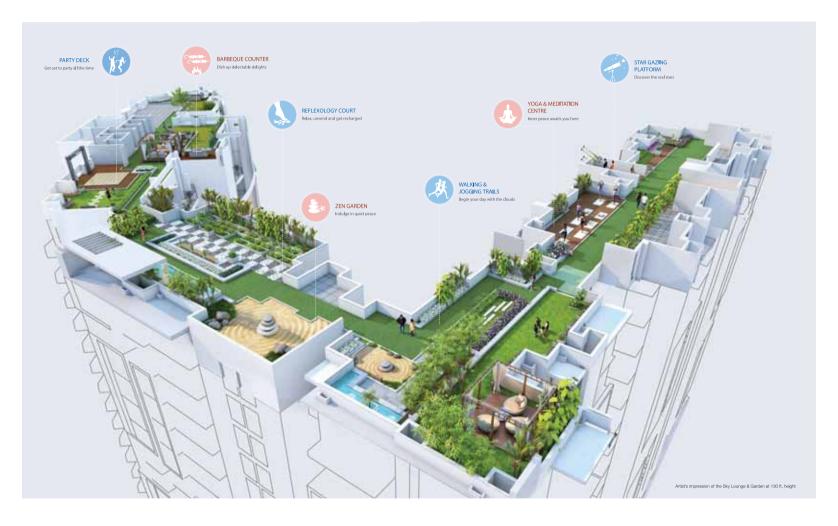

# ICONIC GRANDEUR

A lifestyle as extraordinary, as opulent as yours is always a measure higher than that of the world. You can now experience this elevation in the true sense with a lifestyle in the clouds.

# SKY LOUNGE & GARDEN

Set at the height of 130 feet, the Sky Lounge is an opulent highlight to Godrej Icon. While the view is enough to take your breath away, the amenities on offer make it a lifestyle in the clouds. Enjoy an array of rooftop amenities, such as a star gazing platform, reflexology court, yoga and meditation centre, to name a few. While you enjoy youself, there's something for the kids too at the children's play area.

Walking and jogging trails – Start your day with the clouds, on the beautifully created jogging and walking trails set 130 feet high. While the height offers you great views, the connected paths give you a lengthy route to ensure that there's always something new to look forward to.

Open to sky sit outs and barbeque – From parties to time out with loved ones, this is the place to entertain friends and family. The zesty party deck beckons every party enthusiast while the barbeque offers a great way to dish out delicacies.

Zen garden - Experience serenity, peace and calm just as you step into the Zen-like environs.