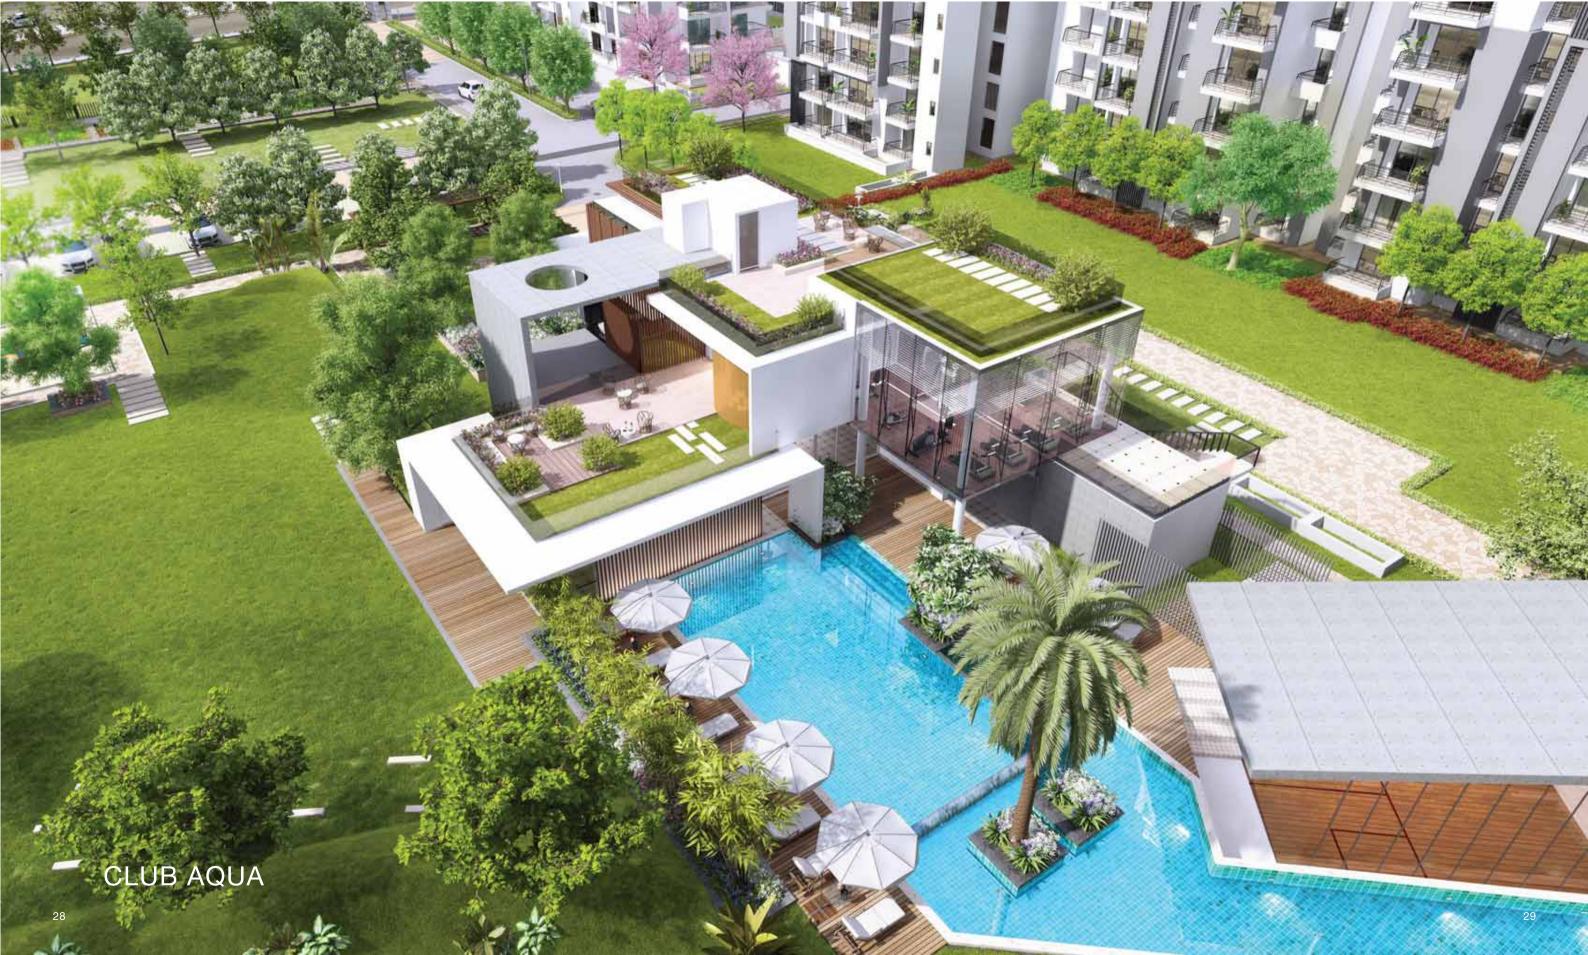

Indulge your every sense at Godrej Icon. Choose from the crystal clear waters of the infinity pool, to the 17,000 sq.ft. Club Aqua; from an invigorating

jog amidst the clouds, to a quiet walk at the Zen garden, from spending quality time at the spa to the Organic garden - everything you need is right here at Godrej Icon.

# ICONIC LIFESTYLE

Only a few individuals can claim a life as iconic as yours. To ensure that your home matches your lifestyle we bring you distinguished amenities that will add more to your style.

Club Aqua – A 17,000 sq.ft. setting dedicated to engage your senses. Club Aqua offers you a wide ensemble of recreational activities along with an opportunity to interact with people much like yourself. Some of the many facilities available at Club Aqua include: a fully equipped gym, squash court, pool side café, party terrace and more.

Infinity Pool – An icon itself, the infinity pool is a much deserved retreat. Unwind as the azure waters capture your senses. Here you will experience the feeling of being a part of something endless.