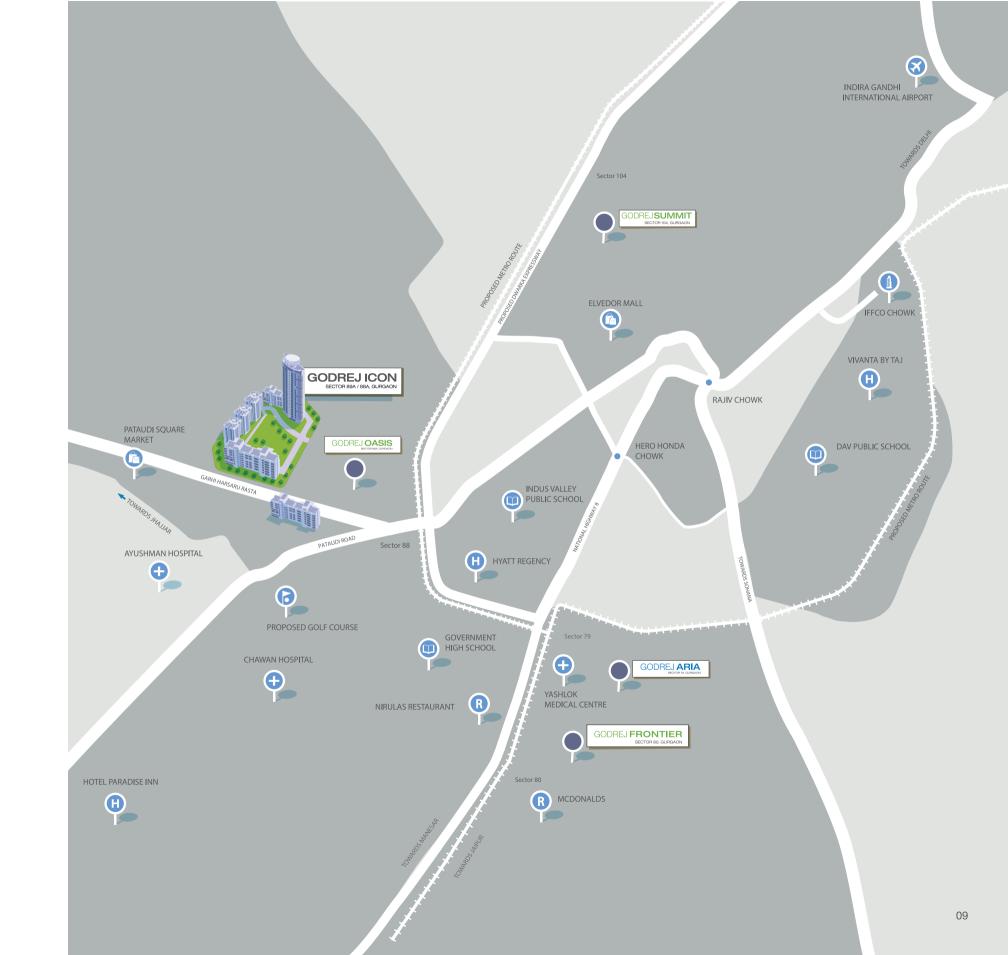

## EXCELLENT CONNECTIVITY

Living at Godrej Icon lets you remain close to the heart of all things. Located approximately 1.5 km from Dwarka Expressway and 400 m from Pataudi Road, Godrej Icon is just a thought away from the proposed Metro Corridor.

- Mall / Market
- Medical Centre
- Hotel
- School
- Golf Course
- R Restaurant
- Airport

It is easy to immerse yourself in every kind of indulgence and still find something more at Godrej Icon. All you need to do is open up and discover your iconic life.