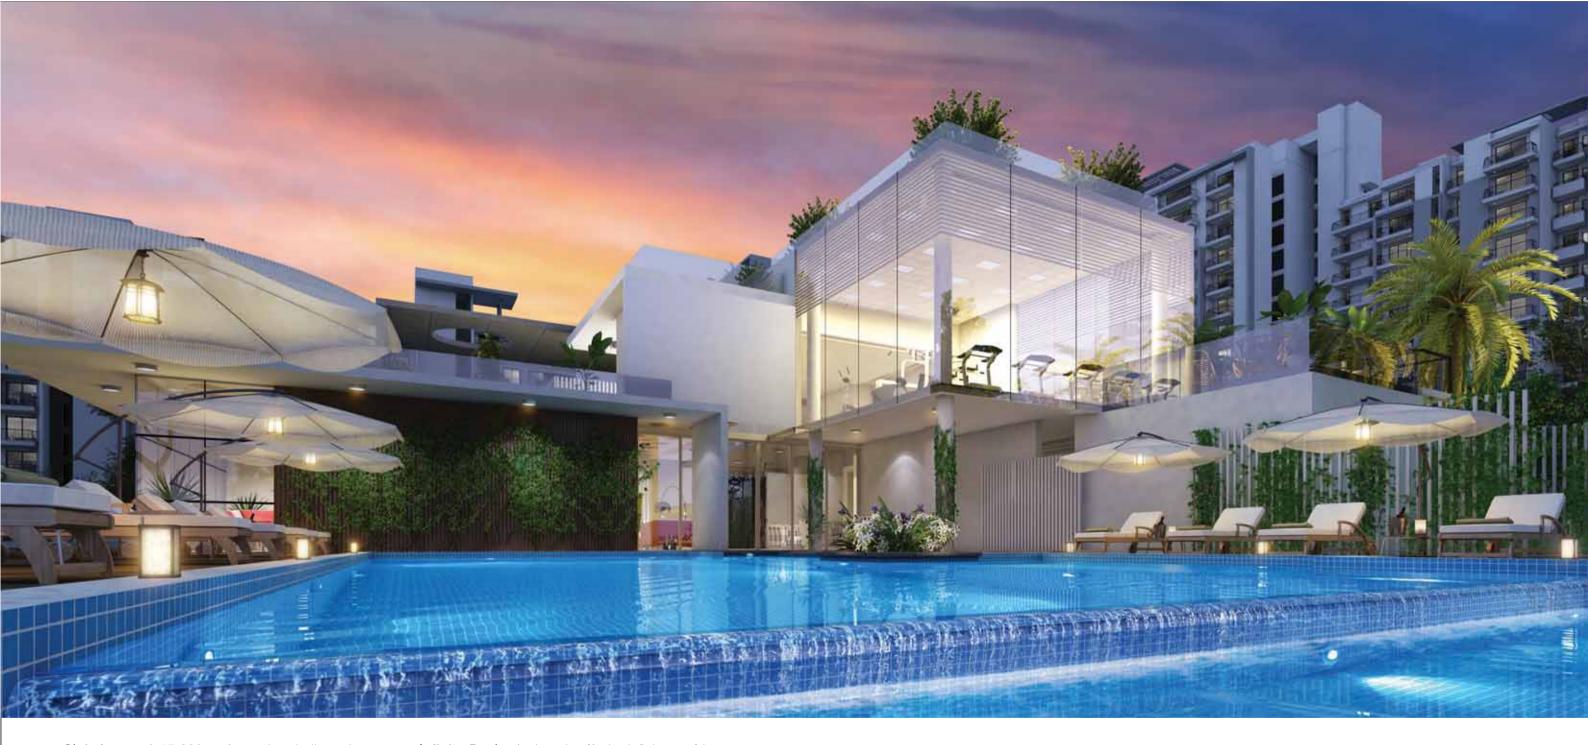

Indulge your every sense at Godrej Icon. Choose from the crystal clear waters of the infinity pool, to the 17,000 sq.ft. Club Aqua; from an invigorating

jog amidst the clouds, to a quiet walk at the Zen garden, from spending quality time at the spa to the Organic garden - everything you need is right here at Godrej Icon.

# ICONIC LIFESTYLE

Only a few individuals can claim a life as iconic as yours. To ensure that your home matches your lifestyle we bring you distinguished amenities that will add more to your style.

Club Aqua – A 17,000 sq.ft. setting dedicated to engage your senses. Club Aqua offers you a wide ensemble of recreational activities along with an opportunity to interact with people much like yourself. Some of the many facilities available at Club Aqua include: a fully equipped gym, squash court, pool side café, party terrace and more.

Infinity Pool – An icon itself, the infinity pool is a much deserved retreat. Unwind as the azure waters capture your senses. Here you will experience the feeling of being a part of something endless.