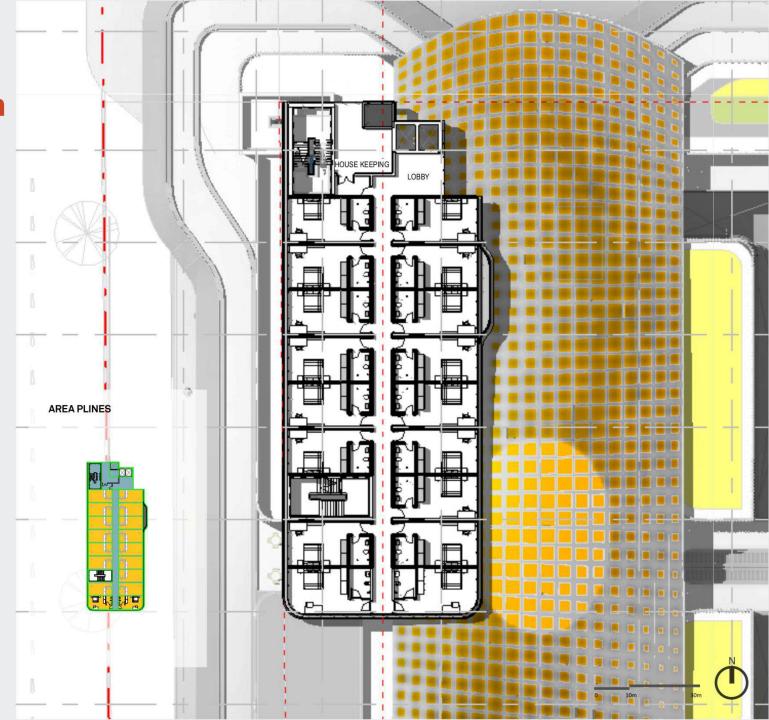

ctor 63A, off Golf Course Extension Road, at the intersection of the 150mtr. wide Peripheral Road and the 84 mtr. Sector Road. It has been conceived and designed by the world- renowned Singapore based DP Architects.







## **Location Map**











## **Project Elevations**



















## **Project Configuration**







#### **Project Highlights**

- Spread over approx. 2.84 acres
- 4 side open plot
- G+9 Floors with 4 levels of basement plus surface parking
- Lower Ground Floor Super Market
- Ground and First Floor- High Street Retail
- Second Floor Food Court, Restaurants, Café, Retail shops
- Third to Ninth Floor Branded Serviced Residences



























## **Layout Plans**





#### **First Floor Plan**





#### **Second Floor Plan**



# Typical Floor Plan





## **Terrace Plan**







#### **DP Architects**

DP Architects Pvt Ltd is a world renowned architectural firm. It has designed many award winning projects in retail, hotel, resort, commercial office, residential, convention centre, technology parks, medical, religious, educational and civic institutions, and airport and aviation related support facilities

Some of the stunning projects by DP Architects include:

- THE DUBAI MALL, DUBAI
- ORCHARD CENTRAL, SINGAPORE
- SELECT CITY WALK, INDIA





#### **About AIPL**



- AIPL, over the last 25 years has been a pioneer of the Indian Real Estate scene, especially in Northern India
- With 50 completed projects in the last 25 years, they have been one of the most active organisations in the Real Estate sector as far as delivery of projects