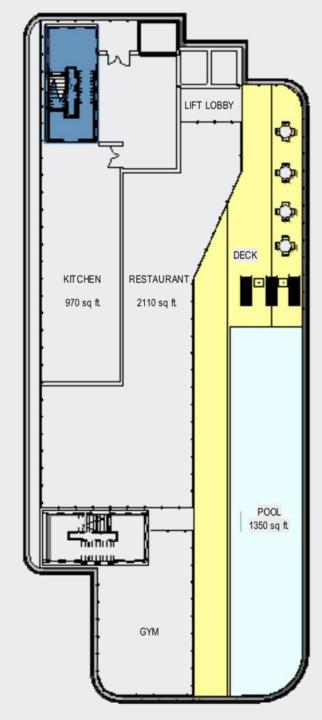

Extension Road, at the intersection of the 150mtr. wide Peripheral Road and the 84 mtr. Sector Road. It has been conceived and designed by the world- renowned Singapore based DP Architects.







## **Location Map**











## **Project Elevations**



















## **Project Configuration**







#### **Project Highlights**

- Spread over approx. 2.84 acres
- 4 side open plot
- G+9 Floors with 4 levels of basement plus surface parking
- Lower Ground Floor Super Market
- Ground and First Floor- High Street Retail
- Second Floor Food Court, Restaurants, Café, Retail shops
- Third to Ninth Floor Branded Serviced Residences



























## **Layout Plans**





#### **First Floor Plan**





#### **Second Floor Plan**



# Typical Floor Plan





## **Terrace Plan**







#### **DP Architects**

DP Architects Pvt Ltd is a world renowned architectural firm. It has designed many award winning projects in retail, hotel, resort, commercial office, residential, convention centre, technology parks, medical, religious, educational and civic institutions, and airport and aviation related support facilities

Some of the stunning projects by DP Architects include:

- THE DUBAI MALL, DUBAI
- ORCHARD CENTRAL, SINGAPORE
- SELECT CITY WALK, INDIA





#### **About AIPL**



- AIPL, over the last 25 years has been a pioneer of the Indian Real Estate scene, especially in Northern India
- With 50 completed projects in the last 25 years, they have been one of the most active organisations in the Real Estate sector as far as delivery of projects is concerned. Headquarte