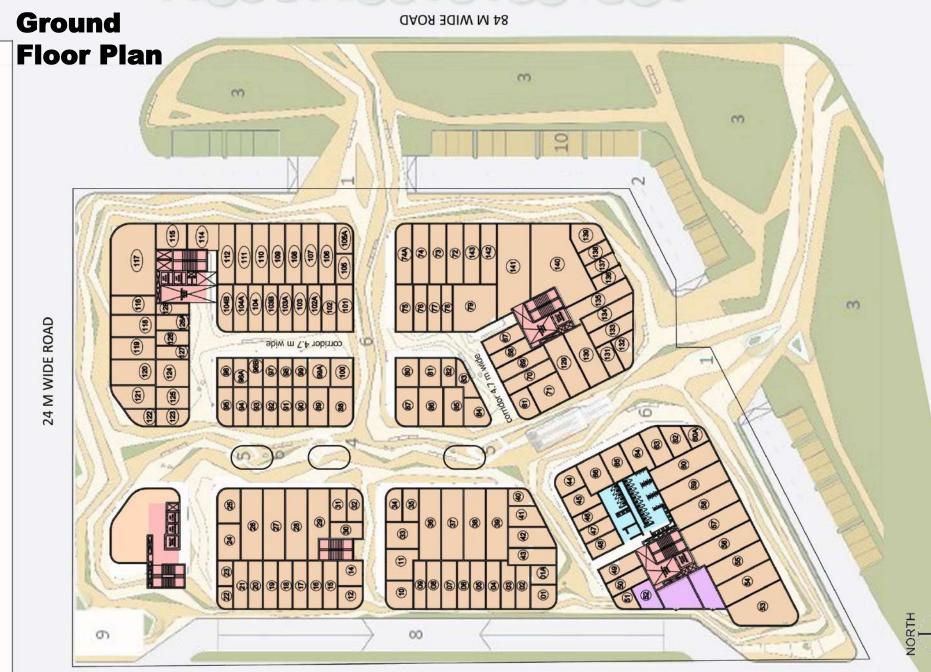

Square is an upcoming mixed- use commercial development. Strategically located in Sector 63A, off Golf Course Extension Road, at the intersection of the 150mtr. wide Peripheral Road and the 84 mtr. Sector Road. It has been conceived and designed by the world- renowned Singapore based DP Architects.







## **Location Map**











## **Project Elevations**



















## **Project Configuration**







#### **Project Highlights**

- Spread over approx. 2.84 acres
- 4 side open plot
- G+9 Floors with 4 levels of basement plus surface parking
- Lower Ground Floor Super Market
- Ground and First Floor- High Street Retail
- Second Floor Food Court, Restaurants, Café, Retail shops
- Third to Ninth Floor Branded Serviced Residences



























## **Layout Plans**





#### **First Floor Plan**





#### **Second Floor Plan**



# Typical Floor Plan





## **Terrace Plan**







#### **DP Architects**

DP Architects Pvt Ltd is a world renowned architectural firm. It has designed many award winning projects in retail, hotel, resort, commercial office, residential, convention centre, technology parks, medical, religious, educational and civic institutions, and airport and aviation related support facilities

Some of the stunning projects by DP Architects include:

- THE DUBAI MALL, DUBAI
- ORCHARD CENTRAL, SINGAPORE
- SELECT CITY WALK, INDIA





#### **About AIPL**



- AIPL, over the last 25 years has been a pioneer of the Indian Real Estate scene, especially in Northern India
- With 50 completed projects in the last 25 years, they have been one of t