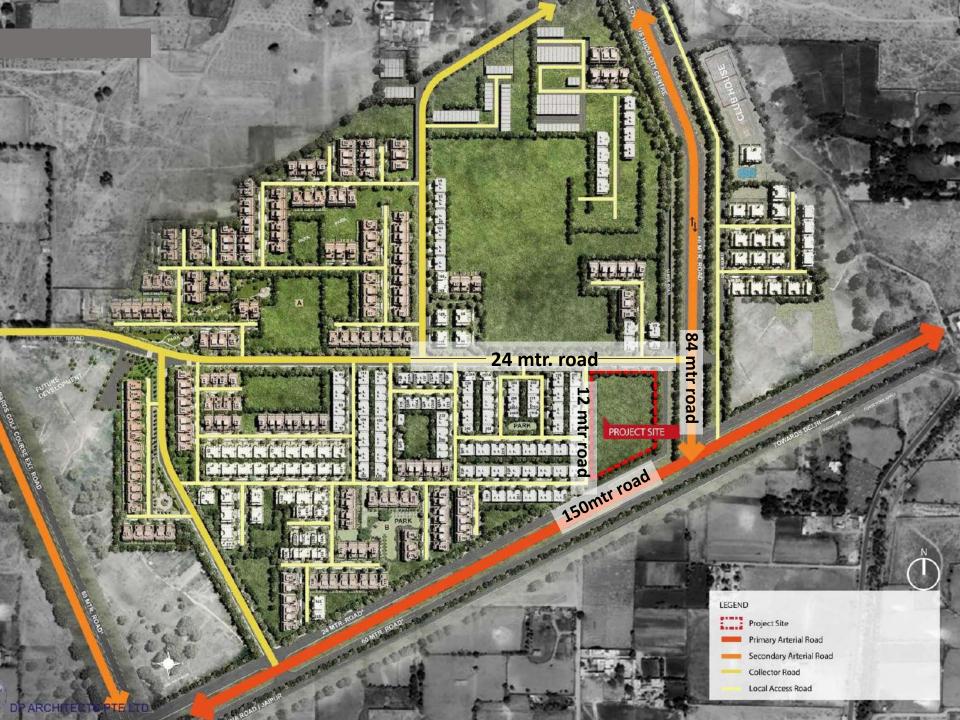

#### **About the Project**

After the immense accomplishment of AIPL Joy Street and AIPL Joy Central, AIPL gives you another reason to explore with AIPL Joy Square. AIPL Joy Square is an upcoming mixed- use commercial development. Strategically located in Sector 63A, off Golf Course Extension Road, at the intersection of the 150mtr. wide Peripheral Road and the 84 mtr. Sector Road. It has been conceived and designed by the world- renowned Singapore based DP Architects.