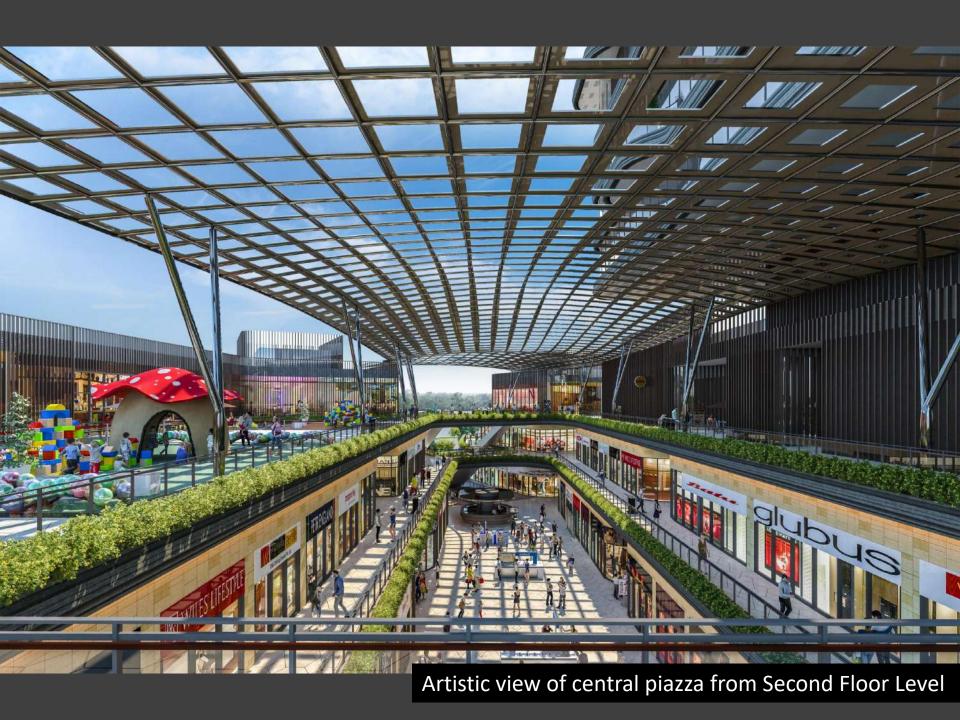

#### **Project Highlights**

- Spread over approx. 2.84 acres
- 4 side open plot
- G+9 Floors with 4 levels of basement plus surface parking
- Lower Ground Floor Super Market
- Ground and First Floor- High Street Retail
- Second Floor Food Court, Restaurants, Café, Retail shops
- Third to Ninth Floor Branded Serviced Residences