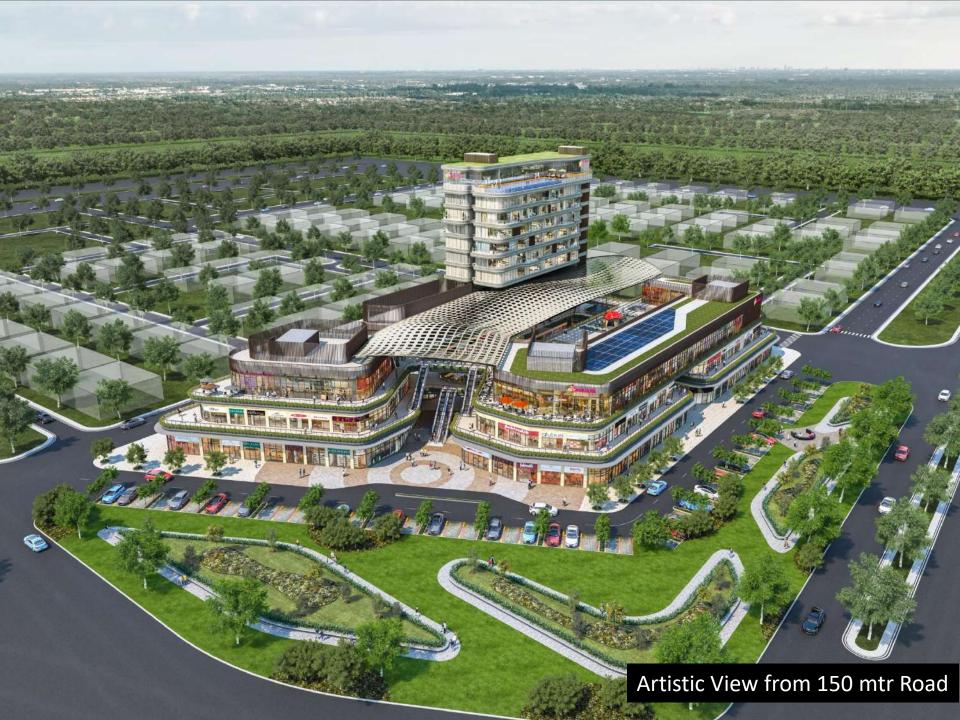

One Square. Different Worlds.







#### **About the Project**

After the immense accomplishment of AIPL Joy Street and AIPL Joy Central, AIPL gives you another reason to explore with AIPL Joy Square. AIPL Joy Square is an upcoming mixed- use commercial development. Strategically located in Sector 63A, off Golf Course Extension Road, at the intersection of the 150mtr. wide Peripheral Road and the 84 mtr. Sector Road. It has been conceived and designed by the world- renowned Singapore based DP Architects.







## **Location Map**











## **Project Elevations**



















## **Project Configuration**







#### **Project Highlights**

- Spread over approx. 2.84 acres
- 4 side open plot
- G+9 Floors with 4 levels of basement plus surface parking
- Lower Ground Floor Super Market
- Ground and First Floor- High Street Retail
- Second Floor Food Court, Restaurants, Café, Retail shops
- Third to Ninth Floor Branded Serviced Residences



























## **Layout Plans**





#### **First Floor Plan**





#### **Second Floor Plan**



# Typical Floor Plan





## **Terrace Plan**







#### **DP Architects**

DP Architects Pvt Ltd is a world renowned architectural firm. It has designed many award winning projects in retail, hotel, resort, commercial office, residential, convention centre, technology parks, medical, religious, educati