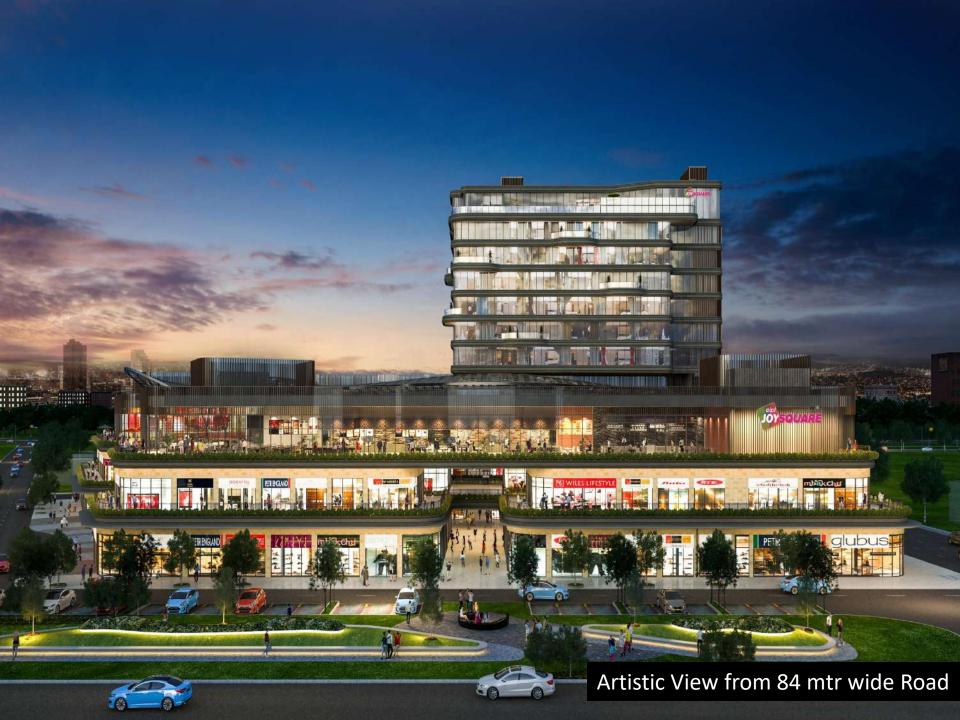

## **Project Elevations**

#### **Project Highlights**

- Spread over approx. 2.84 acres
- 4 side open plot
- G+9 Floors with 4 levels of basement plus surface parking
- Lower Ground Floor Super Market
- Ground and First Floor- High Street Retail
- Second Floor Food Court, Restaurants, Café, Retail shops
- Third to Ninth Floor Branded Serviced Residences