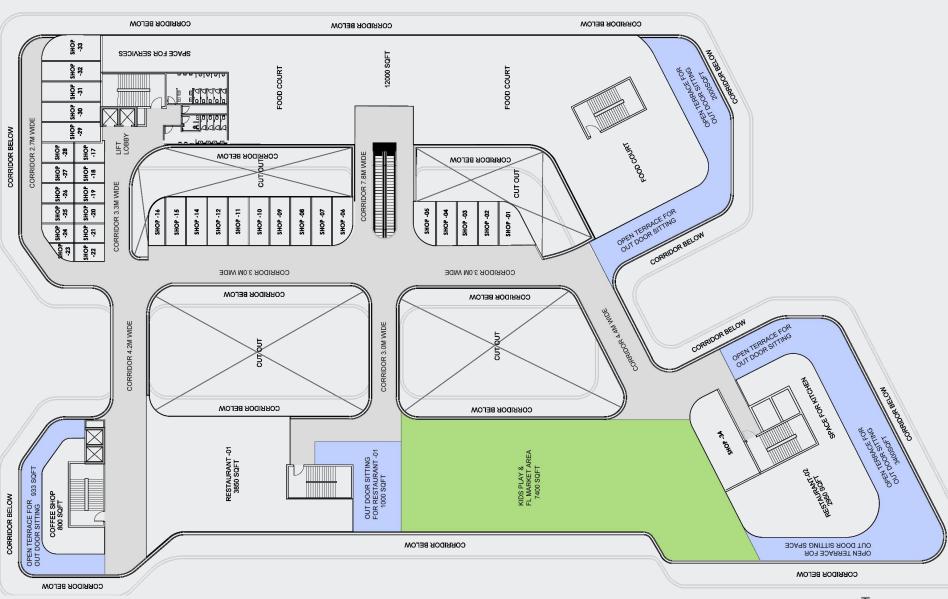

ategically located in Sector 63A, off Golf Course Extension Road, at the intersection of the 150mtr. wide Peripheral Road and the 84 mtr. Sector Road. It has been conceived and designed by the world- renowned Singapore based DP Architects.







## **Location Map**











## **Project Elevations**



















## **Project Configuration**







#### **Project Highlights**

- Spread over approx. 2.84 acres
- 4 side open plot
- G+9 Floors with 4 levels of basement plus surface parking
- Lower Ground Floor Super Market
- Ground and First Floor- High Street Retail
- Second Floor Food Court, Restaurants, Café, Retail shops
- Third to Ninth Floor Branded Serviced Residences



























## **Layout Plans**





#### **First Floor Plan**





#### **Second Floor Plan**



# Typical Floor Plan





## **Terrace Plan**







#### **DP Architects**

DP Architects Pvt Ltd is a world renowned architectural firm. It has designed many award winning projects in retail, hotel, resort, commercial office, residential, convention centre, technology parks, medical, religious, educational and civic institutions, and airport and aviation related support facilities

Some of the stunning projects by DP Architects include:

- THE DUBAI MALL, DUBAI
- ORCHARD CENTRAL, SINGAPORE
- SELECT CITY WALK, INDIA





#### **About AIPL**



- AIPL, over the last 25 years has been a pioneer of the Indian Real Estate scene, especially in Northern India
- With 50 completed projects in the last 25 years, they have been one of the most active organisations in the Real Estate sector as far