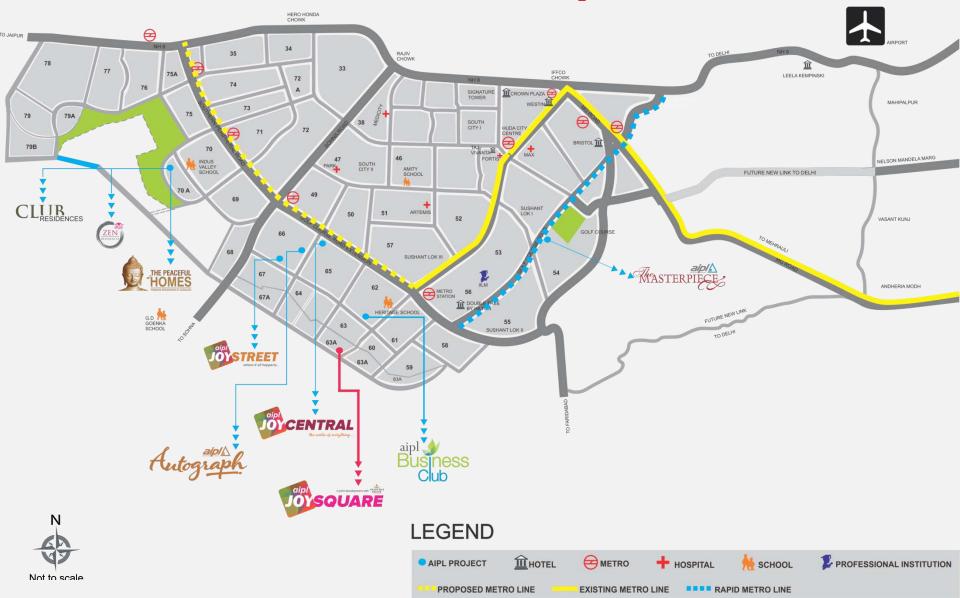

One Square. Different Worlds.







#### **About the Project**

After the immense accomplishment of AIPL Joy Street and AIPL Joy Central, AIPL gives you another reason to explore with AIPL Joy Square. AIPL Joy Square is an upcoming mixed- use commercial development. Strategically located in Sector 63A, off Golf Course Extension Road, at the intersection of the 150mtr. wide Peripheral Road and the 84 mtr. Sector Road. It has been conceived and designed by the world- renowned Singapore based DP Architects.







## **Location Map**











## **Project Elevations**



















## **Project Configuration**







#### **Project Highlights**

- Spread over approx. 2.84 acres
- 4 side open plot
- G+9 Floors with 4 levels of basement plus surface parking
- Lower Ground Floor Super Market
- Ground and First Floor- High Street Retail
- Second Floor Food Court, Restaurants, Café, Retail shops
- Third to Ninth Floor Branded Serviced Residences



























## **Layout Plans**





#### **First Floor Plan**





#### **Second Floor Plan**



# Typical Floor Plan





## **Terrace Plan**







#### **DP Architects**

DP Architects Pvt Ltd is a world renowned architectural firm. It has designed many award winning projects in retail, hotel, resort, commercial office, residential, convention centre, techno