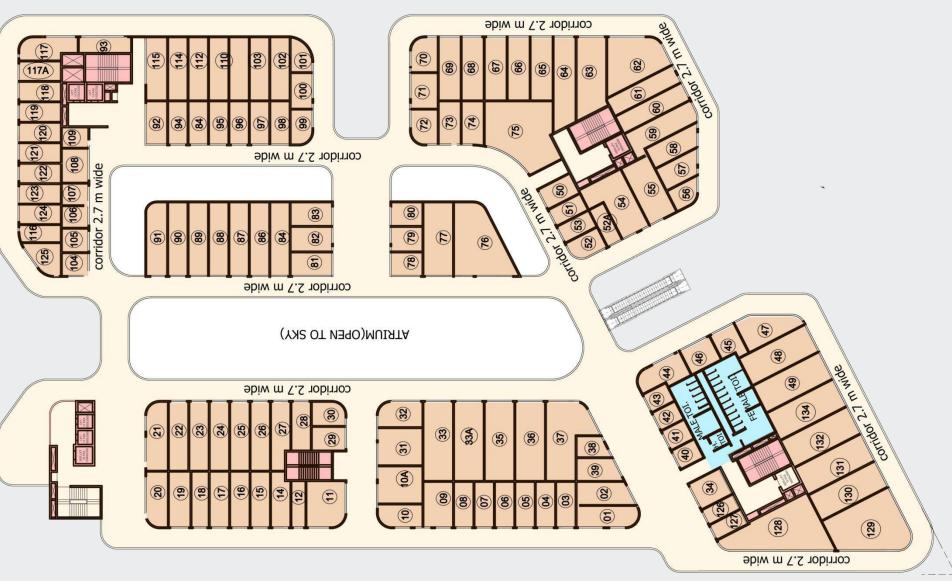

use commercial development. Strategically located in Sector 63A, off Golf Course Extension Road, at the intersection of the 150mtr. wide Peripheral Road and the 84 mtr. Sector Road. It has been conceived and designed by the world- renowned Singapore based DP Architects.







## **Location Map**











## **Project Elevations**



















## **Project Configuration**







#### **Project Highlights**

- Spread over approx. 2.84 acres
- 4 side open plot
- G+9 Floors with 4 levels of basement plus surface parking
- Lower Ground Floor Super Market
- Ground and First Floor- High Street Retail
- Second Floor Food Court, Restaurants, Café, Retail shops
- Third to Ninth Floor Branded Serviced Residences



























## **Layout Plans**





#### **First Floor Plan**





#### **Second Floor Plan**



# Typical Floor Plan





## **Terrace Plan**







#### **DP Architects**

DP Architects Pvt Ltd is a world renowned architectural firm. It has designed many award winning projects in retail, hotel, resort, commercial office, residential, convention centre, technology parks, medical, religious, educational and civic institutions, and airport and aviation related support facilities

Some of the stunning projects by DP Architects include:

- THE DUBAI MALL, DUBAI
- ORCHARD CENTRAL, SINGAPORE
- SELECT CITY WALK, INDIA





#### **About AIPL**



- AIPL, over the last 25 years has been a pioneer of the Indian Real Estate scene, especially in Northern India
- With 50 completed projects in the last 25 years, they have been one of the most active organisations