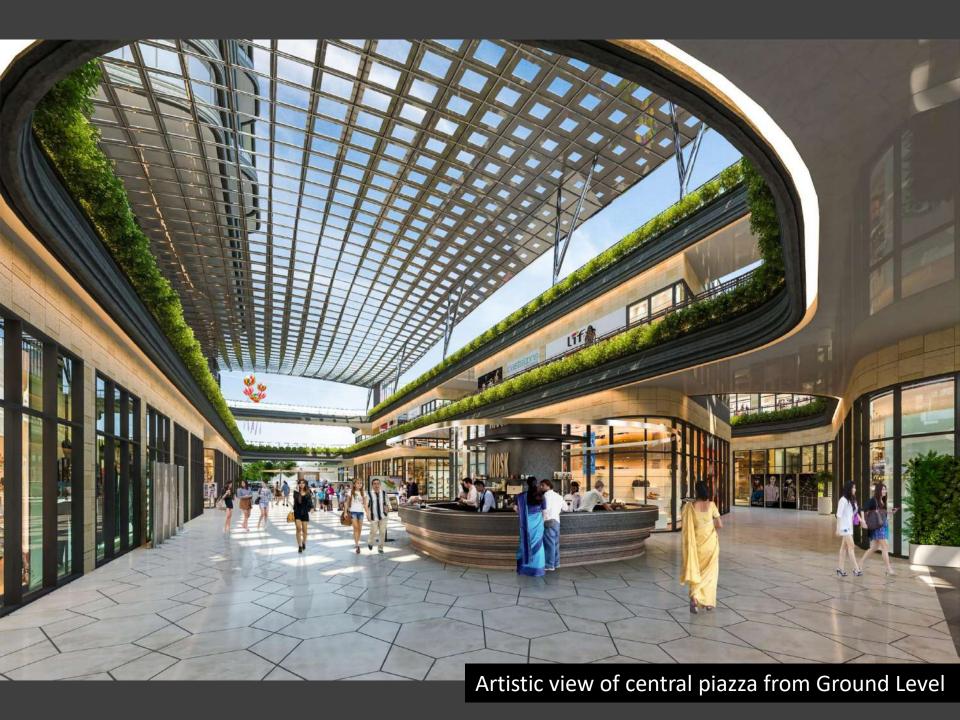

#### **Project Highlights**

- Spread over approx. 2.84 acres
- 4 side open plot
- G+9 Floors with 4 levels of basement plus surface parking
- Lower Ground Floor Super Market
- Ground and First Floor- High Street Retail
- Second Floor Food Court, Restaurants, Café, Retail shops
- Third to Ninth Floor Branded Serviced Residences