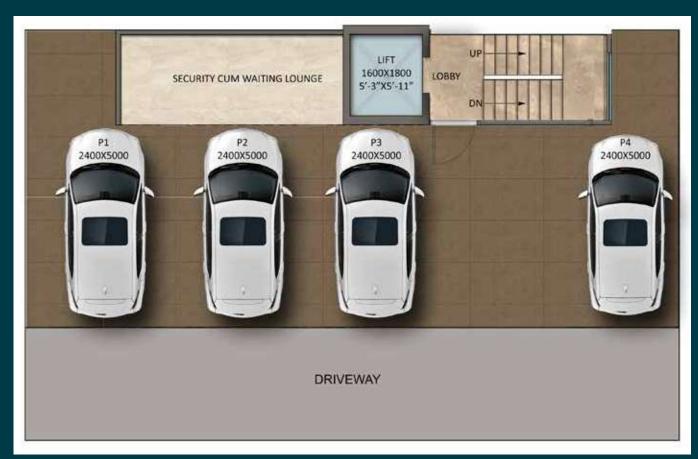

# TYPE A 3BHK + 3 TOILET + POOJA ROOM

STILT FLOOR PLAN

TERRACE FLOOR PLAN

**BASEMENT PLAN** 

1<sup>ST</sup> TO 4<sup>TH</sup> FLOOR PLAN

## STILT FLOOR PLAN

TERRACE FLOOR PLAN

## BASEMENT PLAN

1<sup>ST</sup> TO 4<sup>TH</sup> FLOOR PLAN