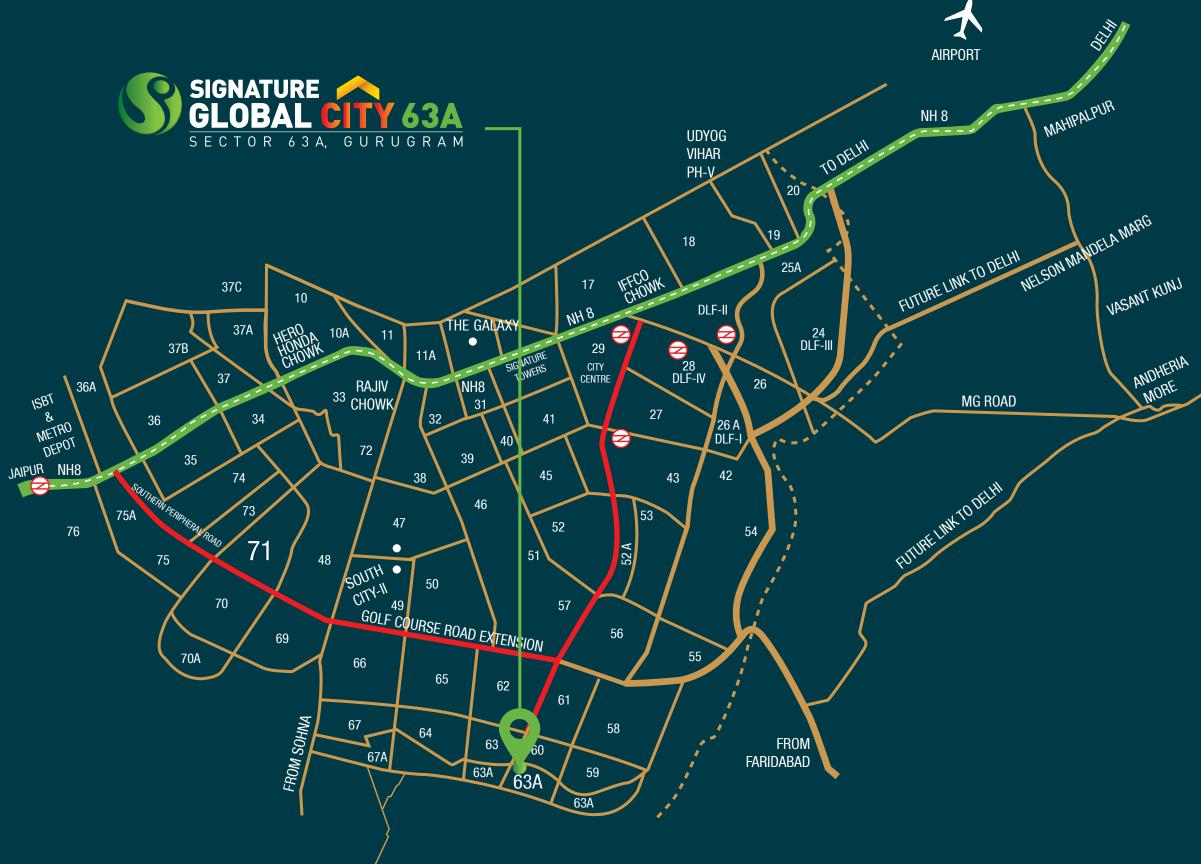

# LOCATION MAP

MAP SHOWN HERE IS BASED UPON GOOGLE MAPS

## CONNECTIVITY

- Well connected to Golf Course Road, Sohna Road, NH-8, Gurugram and Faridabad Road
- 1.5 KM from the proposed metro station
- 25 KM drive from Indira Gandhi International Airport
- 20 KM drive from Delhi
- 8 KM drive from HUDA City Centre metro station
- Close to Southern Peripheral Road
- Easy access to Delhi through Faridabad Road and MG Road
- The development of the much anticipated Delhi-Mumbai Industrial Corridor shall also help in fueling the already booming infrastructure of this area
- Multiple business hubs and Kadarpur CRPF Camp is in close proximity
- Cycling distance from Capital Cyberspace, Sector-59, Gurugram