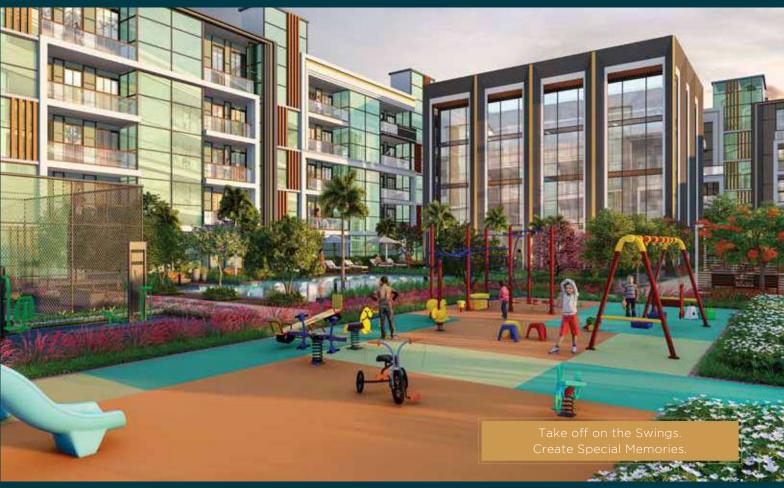

# GREAT AMENITIES FOR GREATER EXPERIENCES

## **AMENITIES**

- 1. ENTRY/ EXIT PORTAL
- 2. BRANDING WALL
- 3. BUS/ TAXI DROPOFF AREA
- 4. REFLEXOLOGY GARDEN
- 5. TREE COURT
- 6. SENIOR CITIZEN AREA
- 7. GAZEBO
- 8. SEATING PLAZA
- 9. OPEN GYM
- 10. BASKETBALL PLAY COURT
- 11. DECK WITH BUBBLERS
- 12. SWIMMING POOL
- 13. KIDS POOL
- 14. POOLSIDE DECK
- 15. KIDS PLAY AREA
- 16. MULTI PLAY LAWN
- 17. AMPHITHEATER WITH PERGOLA
- 18. FRAGRANCE / BUTTERFLY GARDEN
- 19. PETS PARK / SPLASH POOL
- 20. 1.75 M WIDE PATHWAY
- 21. RECREATION AREA