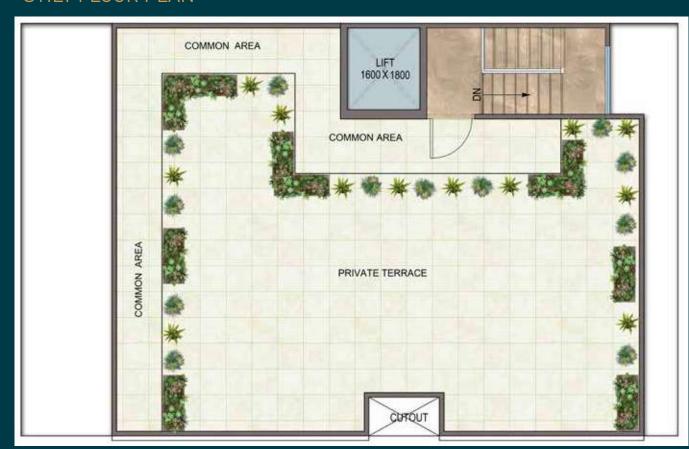

# TYPE A 3BHK + 3 TOILET + POOJA ROOM

STILT FLOOR PLAN

TERRACE FLOOR PLAN

**BASEMENT PLAN** 

1<sup>ST</sup> TO 4<sup>TH</sup> FLOOR PLAN

## STILT FLOOR PLAN

TERRACE FLOOR PLAN