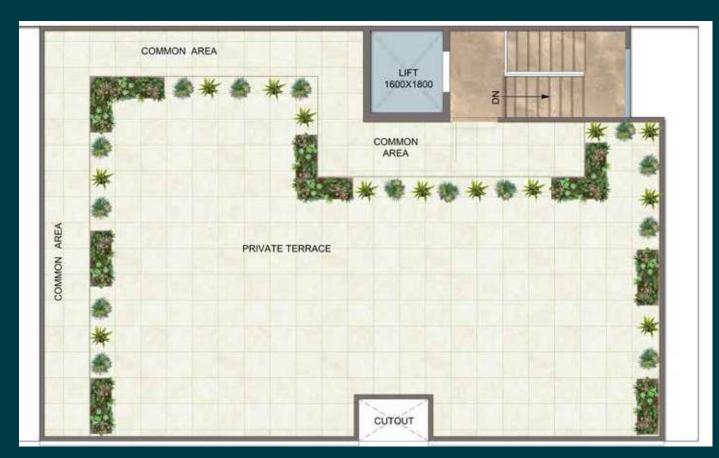

# TYPE A 3BHK + 3 TOILET + POOJA ROOM

STILT FLOOR PLAN

TERRACE FLOOR PLAN

**BASEMENT PLAN** 

1<sup>ST</sup> TO 4<sup>TH</sup> FLOOR PLAN

## STILT FLOOR PLAN

TERRACE FLOOR PLAN

## BASEMENT PLAN

1<sup>ST</sup> TO 4<sup>TH</sup> FLOOR PLAN