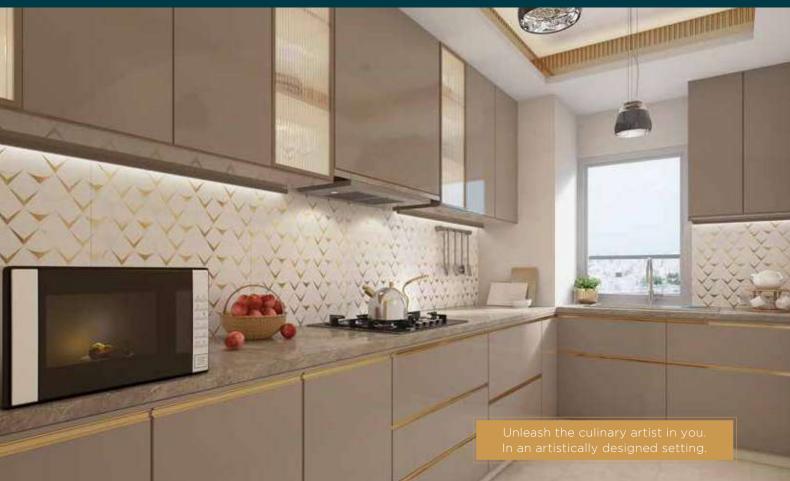

#### KITCHEN

FLOOR VITRIFIED / CERAMIC TILES

WALL / CEILING OIL BOUND DISTEMPER

DADO ACRYLIC EMULSION PAINT/ CERAMIC TILES 600 MM ABOVE THE COUNTER

COUNTER TOP

FITTINGS & FIXTURES ISI MARKED CP FITTINGS & SS SINK