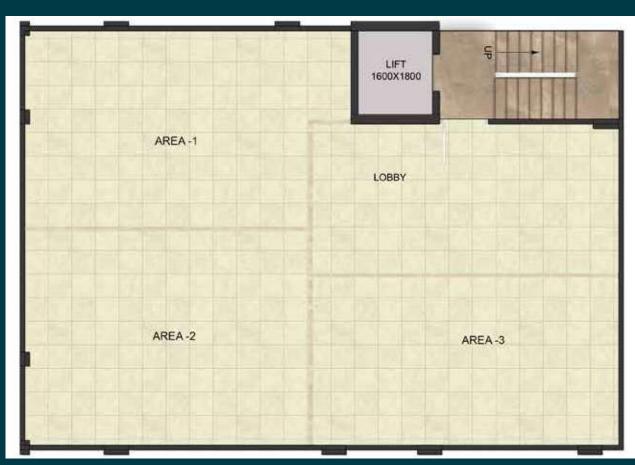

# TYPE A 3BHK + 3 TOILET + POOJA ROOM

STILT FLOOR PLAN

TERRACE FLOOR PLAN

**BASEMENT PLAN** 

1<sup>ST</sup> TO 4<sup>TH</sup> FLOOR PLAN

# **TYPE B**3BHK + 3 TOILET

## STILT FLOOR PLAN

TERRACE FLOOR PLAN

## BASEMENT PLAN

1<sup>ST</sup> TO 4<sup>TH</sup> FLOOR PLAN

# TYPE C 2BHK + 2 TOILET

STILT FLOOR PLAN

TERRACE FLOOR PLAN

**BASEMENT PLAN** 

1<sup>ST</sup> TO 4<sup>TH</sup> FLOOR PLAN