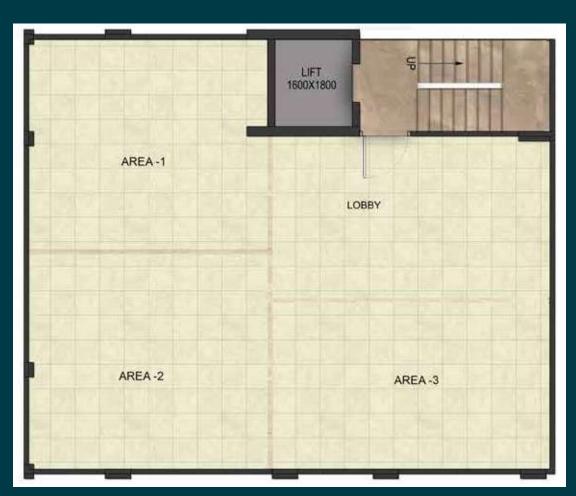

# TYPE A 3BHK + 3 TOILET + POOJA ROOM

STILT FLOOR PLAN

TERRACE FLOOR PLAN

**BASEMENT PLAN** 

1<sup>ST</sup> TO 4<sup>TH</sup> FLOOR PLAN