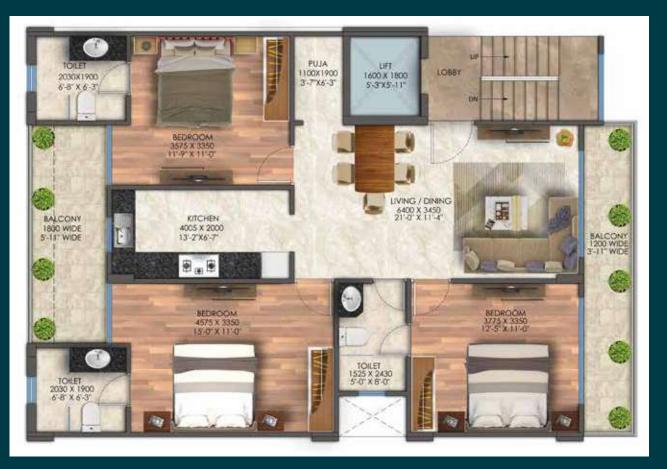

# TYPE A 3BHK + 3 TOILET + POOJA ROOM

STILT FLOOR PLAN

TERRACE FLOOR PLAN

**BASEMENT PLAN** 

1<sup>ST</sup> TO 4<sup>TH</sup> FLOOR PLAN