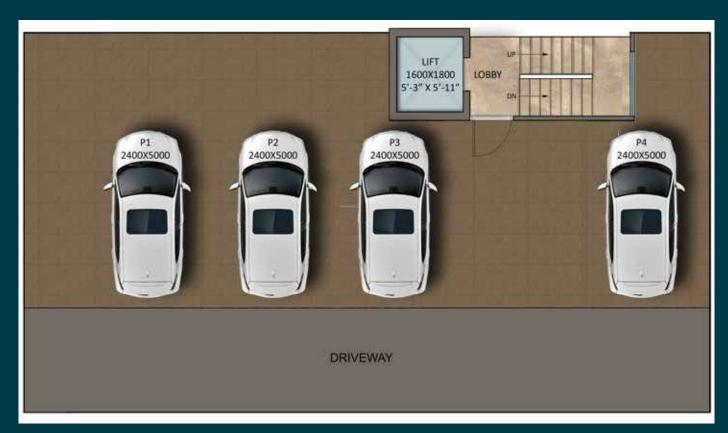

# TYPE A 3BHK + 3 TOILET + POOJA ROOM

STILT FLOOR PLAN

TERRACE FLOOR PLAN

**BASEMENT PLAN** 

1<sup>ST</sup> TO 4<sup>TH</sup> FLOOR PLAN

## STILT FLOOR PLAN

TERRACE FLOOR PLAN

## BASEMENT PLAN

1<sup>ST</sup> TO 4<sup>TH</sup> FLOOR PLAN