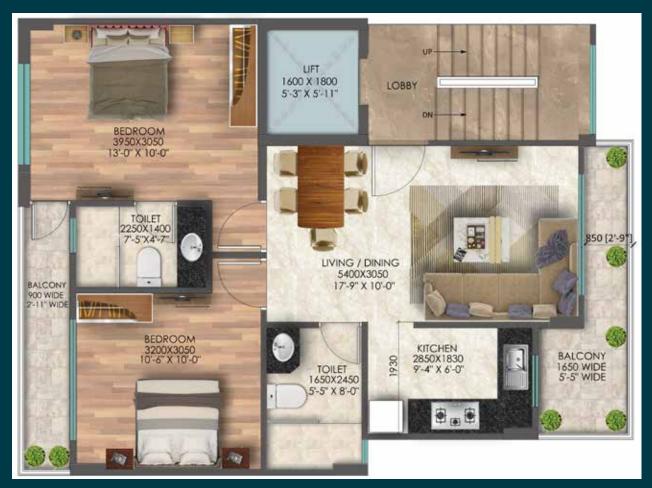

# TYPE A 3BHK + 3 TOILET + POOJA ROOM

STILT FLOOR PLAN

TERRACE FLOOR PLAN

**BASEMENT PLAN** 

1<sup>ST</sup> TO 4<sup>TH</sup> FLOOR PLAN

# **TYPE B**3BHK + 3 TOILET

# TYPE C 2BHK + 2 TOILET

STILT FLOOR PLAN

TERRACE FLOOR PLAN

**BASEMENT PLAN** 

1<sup>ST</sup> TO 4<sup>TH</sup> FLOOR PLAN