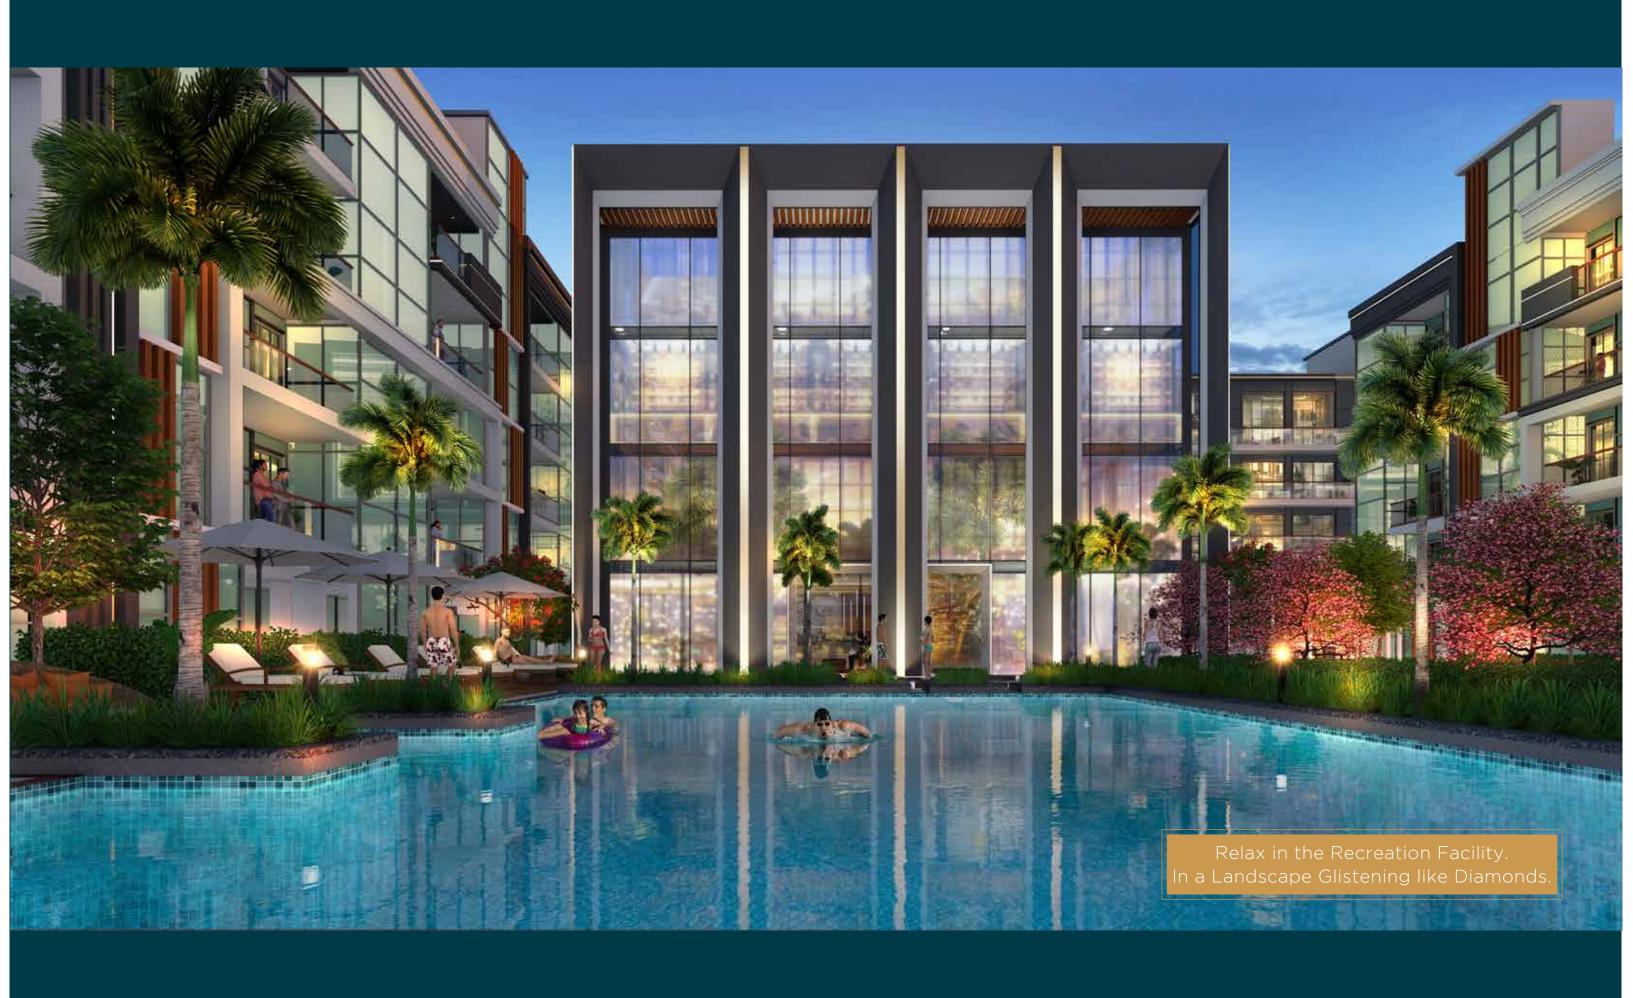

# GREAT AMENITIES FOR GREATER EXPERIENCES

## **AMENITIES**

- 1. ENTRY/ EXIT PORTAL
- 2. BRANDING WALL
- 3. BUS/ TAXI DROPOFF AREA
- 4. REFLEXOLOGY GARDEN
- 5. TREE COURT
- 6. SENIOR CITIZEN AREA
- 7. GAZEBO
- 8. SEATING PLAZA
- 9. OPEN GYM
- 10. BASKETBALL PLAY COURT
- 11. DECK WITH BUBBLERS
- 12. SWIMMING POOL
- 13. KIDS POOL
- 14. POOLSIDE DECK
- 15. KIDS PLAY AREA
- 16. MULTI PLAY LAWN
- 17. AMPHITHEATER WITH PERGOLA
- 18. FRAGRANCE / BUTTERFLY GARDEN
- 19. PETS PARK / SPLASH POOL
- 20. 1.75 M WIDE PATHWAY
- 21. RECREATION AREA