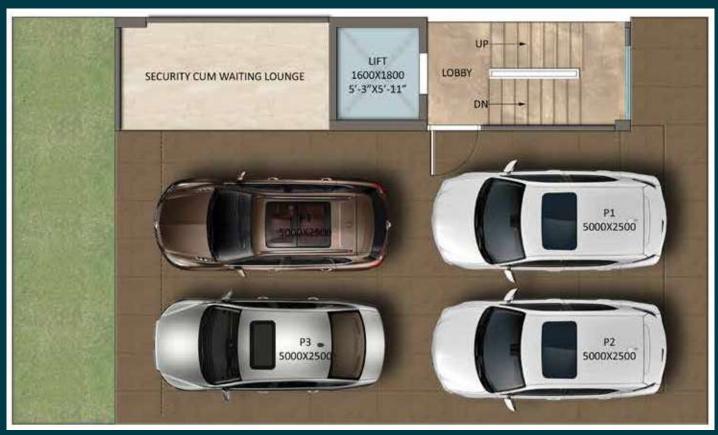

# TYPE A 3BHK + 3 TOILET + POOJA ROOM

STILT FLOOR PLAN

TERRACE FLOOR PLAN

**BASEMENT PLAN** 

1<sup>ST</sup> TO 4<sup>TH</sup> FLOOR PLAN