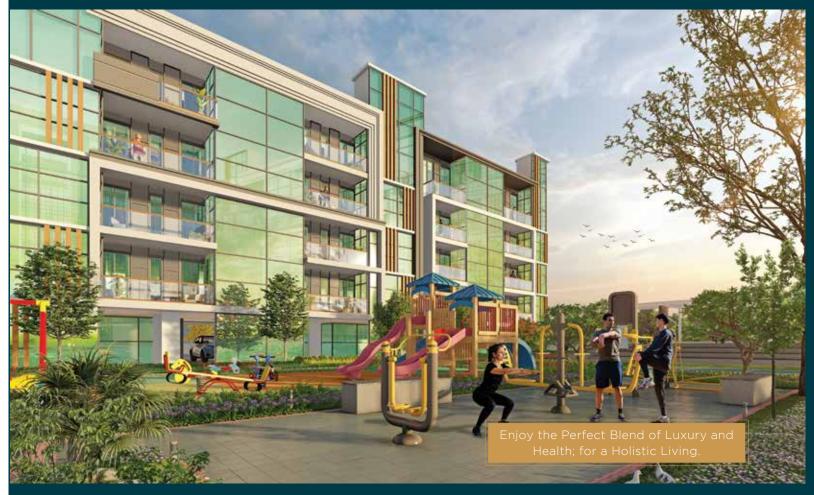

# GREAT AMENITIES FOR GREATER EXPERIENCES

## **AMENITIES**

- 1. ENTRY/ EXIT PORTAL
- 2. BRANDING WALL
- 3. BUS/ TAXI DROPOFF AREA
- 4. REFLEXOLOGY GARDEN
- 5. TREE COURT
- 6. SENIOR CITIZEN AREA
- 7. GAZEBO
- 8. SEATING PLAZA
- 9. OPEN GYM
- 10. BASKETBALL PLAY COURT
- 11. DECK WITH BUBBLERS
- 12. SWIMMING POOL
- 13. KIDS POOL
- 14. POOLSIDE DECK
- 15. KIDS PLAY AREA
- 16. MULTI PLAY LAWN
- 17. AMPHITHEATER WITH PERGOLA
- 18. FRAGRANCE / BUTTERFLY GARDEN
- 19. PETS PARK / SPLASH POOL
- 20. 1.75 M WIDE PATHWAY
- 21. RECREATION AREA