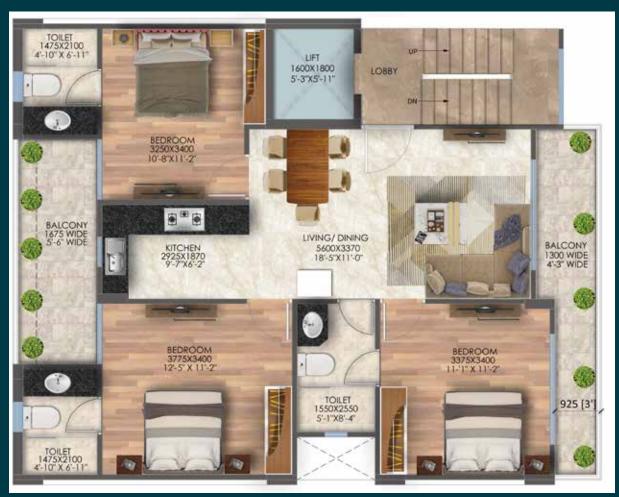

# TYPE A 3BHK + 3 TOILET + POOJA ROOM

STILT FLOOR PLAN

TERRACE FLOOR PLAN

**BASEMENT PLAN** 

1<sup>ST</sup> TO 4<sup>TH</sup> FLOOR PLAN