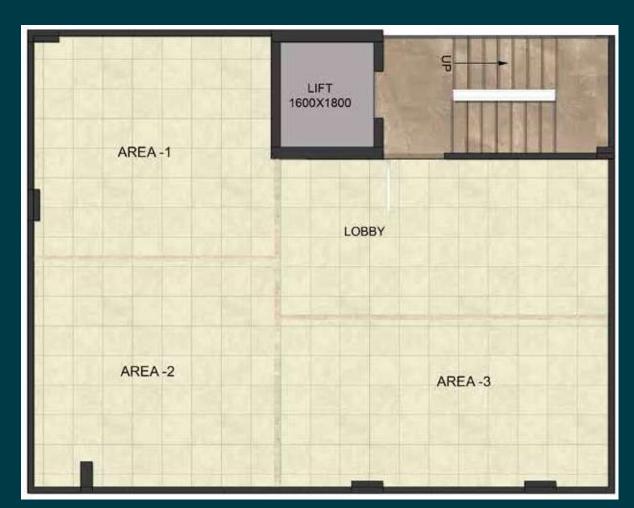

# TYPE A 3BHK + 3 TOILET + POOJA ROOM

STILT FLOOR PLAN

TERRACE FLOOR PLAN

**BASEMENT PLAN** 

1<sup>ST</sup> TO 4<sup>TH</sup> FLOOR PLAN

# **TYPE B**3BHK + 3 TOILET

## STILT FLOOR PLAN

TERRACE FLOOR PLAN

## BASEMENT PLAN

1<sup>ST</sup> TO 4<sup>TH</sup> FLOOR PLAN

# TYPE C 2BHK + 2 TOILET

STILT FLOOR PLAN

TERRACE FLOOR PLAN

**BASEMENT PLAN** 

1<sup>ST</sup> TO 4<sup>TH</sup> FLOOR PLAN