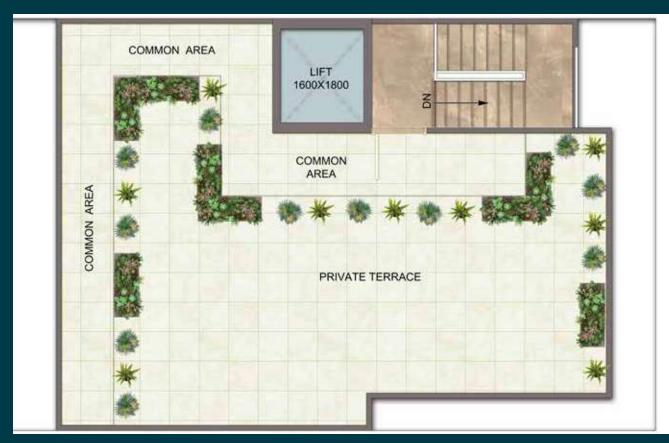

# TYPE A 3BHK + 3 TOILET + POOJA ROOM

STILT FLOOR PLAN

TERRACE FLOOR PLAN

**BASEMENT PLAN** 

1<sup>ST</sup> TO 4<sup>TH</sup> FLOOR PLAN