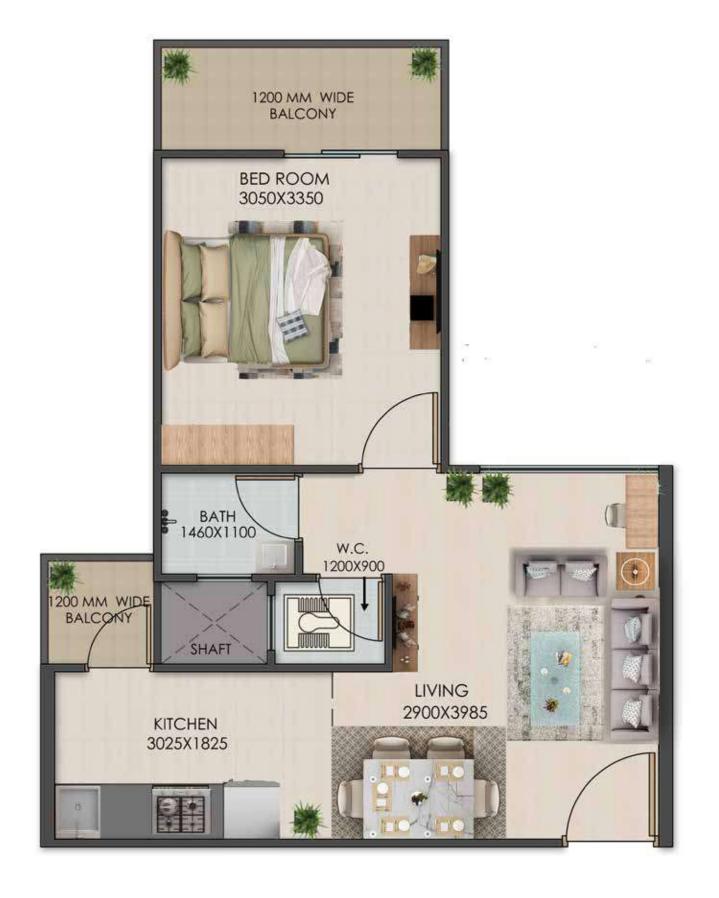

1BHK TYPE-01 | COST @ ₹1453357

C. A - 356.169 SQ.FT. | B. A - 57.361 SQ.FT.

1BHK TYPE-02 | COST @ ₹1446982

C.A - 355.610 SQ.FT. | B.A - 49.083 SQ.FT.

1BHK TYPE-03 | COST @ ₹1630527

C.A - 399.591 SQ.FT. | B.A - 64.325 SQ.FT.