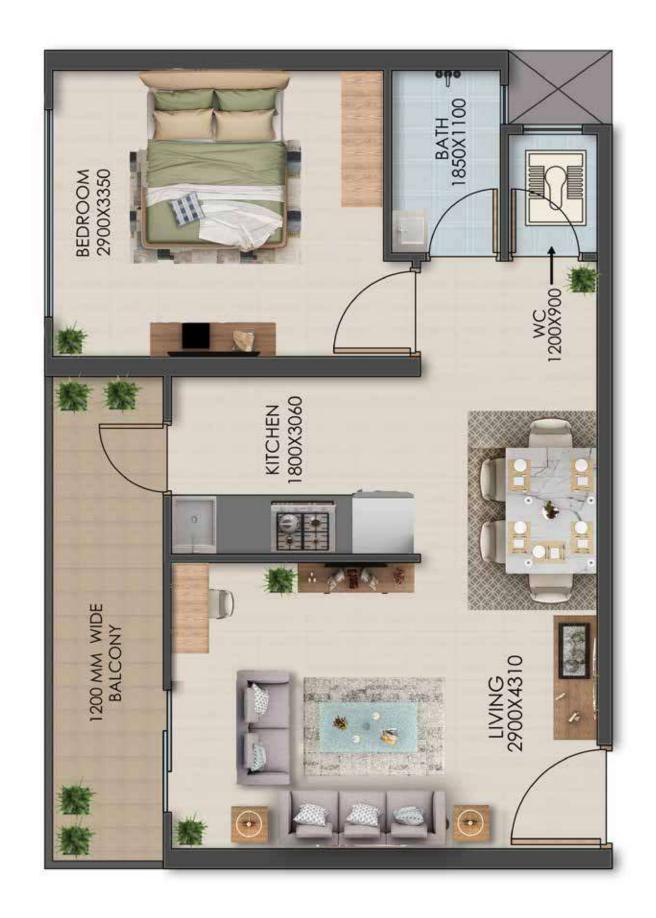

1BHK TYPE-01 | COST @ ₹1453357

C. A - 356.169 SQ.FT. | B. A - 57.361 SQ.FT.

1BHK TYPE-02 | COST @ ₹1446982

C.A - 355.610 SQ.FT. | B.A - 49.083 SQ.FT.

1BHK TYPE-03 | COST @ ₹1630527

C.A - 399.591 SQ.FT. | B.A - 64.325 SQ.FT.