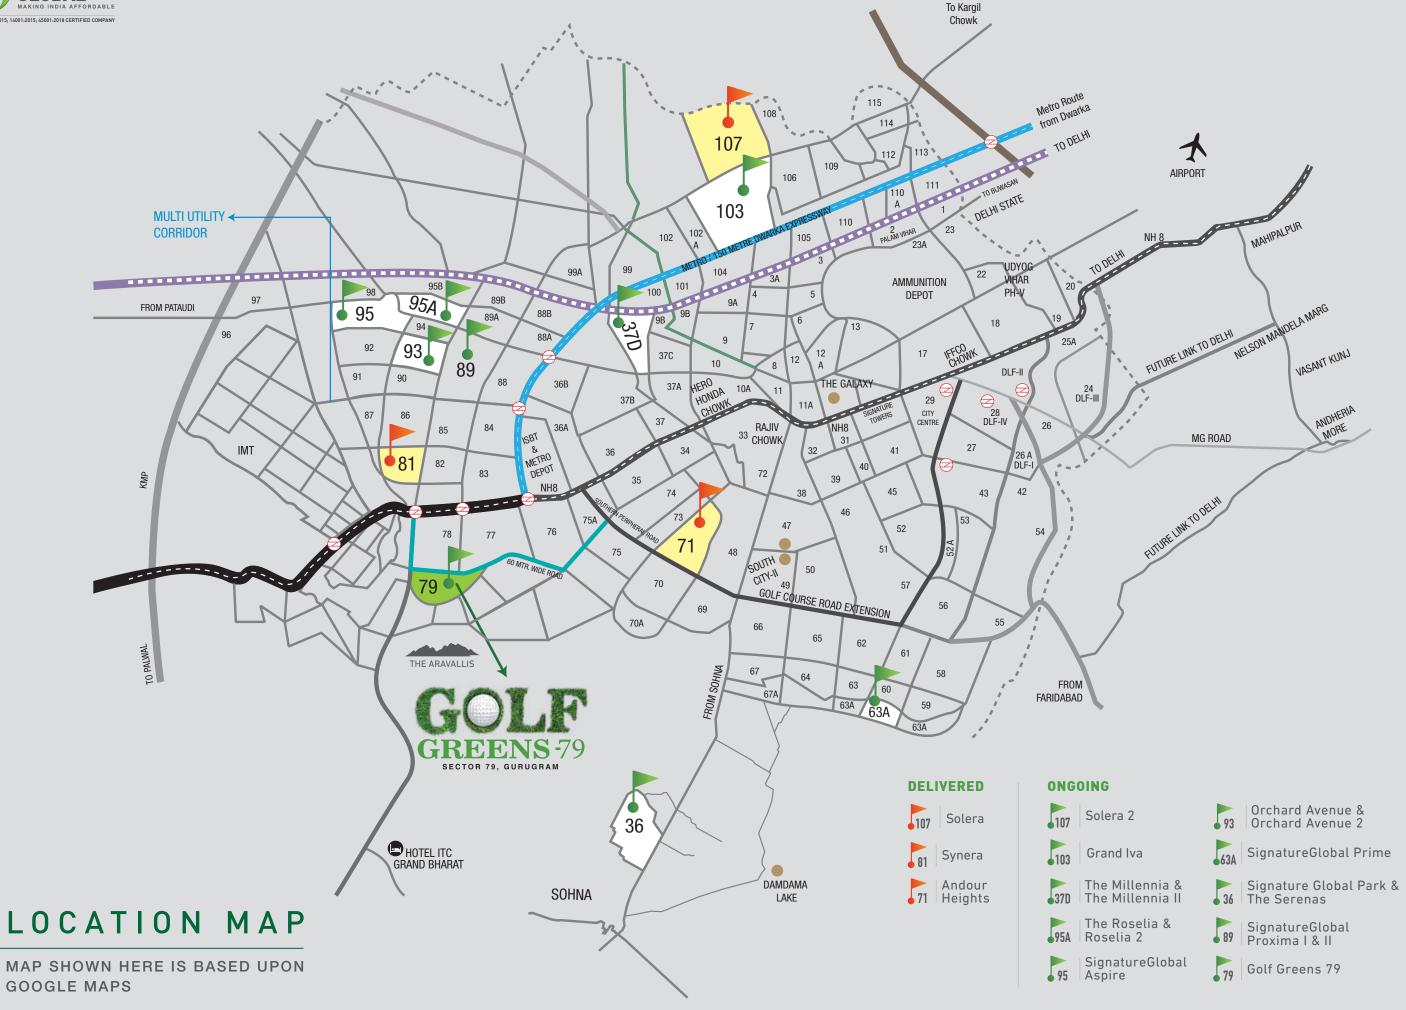

## LOCATION ADVANTAGES

- Surrounded by the Aravalli foothills.
- Easy and smooth connectivity from NH-8, Southern Peripheral Road, Dwarka
   Expressway, KMP Expressway and IGI Airport.
- 30 minutes from IGI Airport.
- Next to huge commercial hubs (Sector-74A and 75A, Gurugram).
- Educational Institutions like L.S. Convent School, Navyug Little Pride, UCSKM Public School, Ryan International School, The Plenum School, Jai Bharti Sr. Secondary School, Matri Kiran, etc. are nearby.
- Hospitals like IGD Primary Healthcare Center, Swastik Hospital, VPS Rockland
   Hospital, Polaris hospital, Shubham Healthcare Hospital, etc. are in close proximity.
- Upcoming ISBT is nearby (Kherki Daula).
- Hotels and resorts like ITC Grand Bharat (5 Star), Hyatt Regency, Golden Green Golf
   & Resorts, Heritage Village Resorts & Spa, Paradise Green Resort, etc. are in close proximity.
- Recreational areas like Aapno Ghar (Water Park, Amusement Park), Pavilion Resort,
   Surjivan Resort, etc. are nearby.