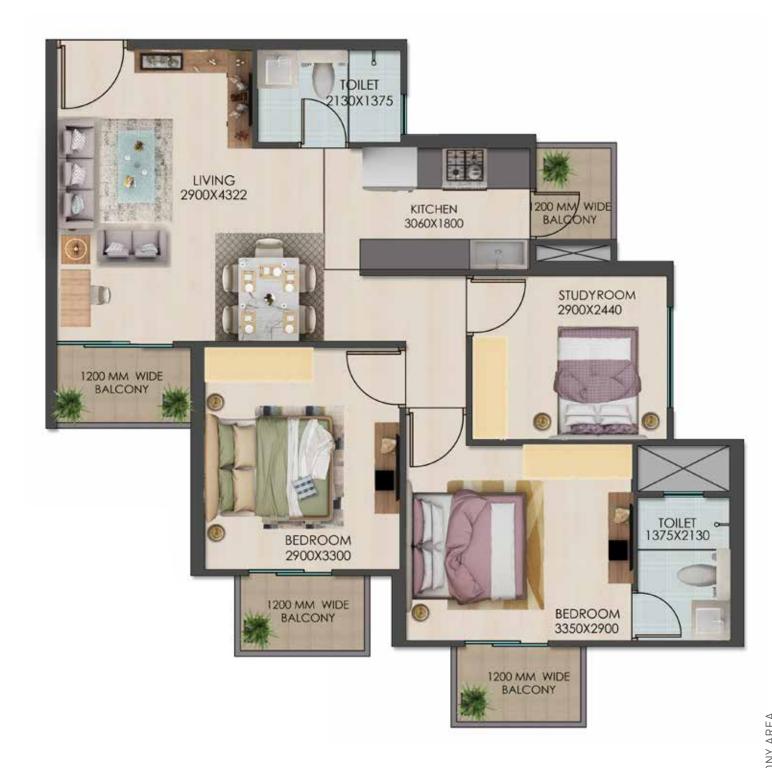

3BHK TYPE-01 | COST @ ₹2600678

C.A - 638.477 SQ.FT. | B.A - 93.539 SQ.FT.

## 3BHK TYPE-02 | COST @ ₹2580206

C.A - 633.063 SQ.FT. | B.A - 95.907 SQ.FT.