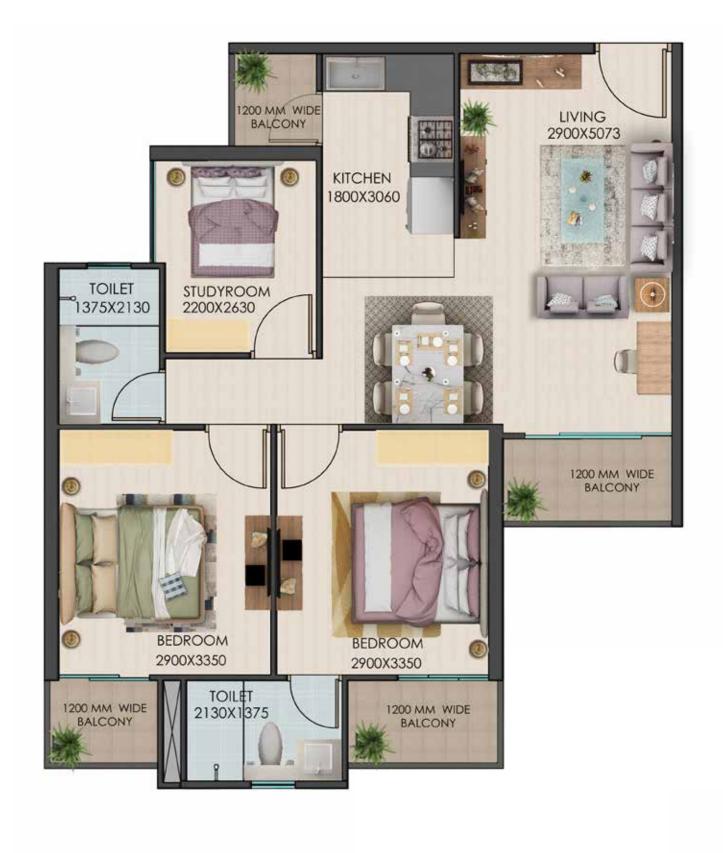

3BHK TYPE-01 | COST @ ₹2600678

C.A - 638.477 SQ.FT. | B.A - 93.539 SQ.FT.

## 3BHK TYPE-02 | COST @ ₹2580206

C.A - 633.063 SQ.FT. | B.A - 95.907 SQ.FT.