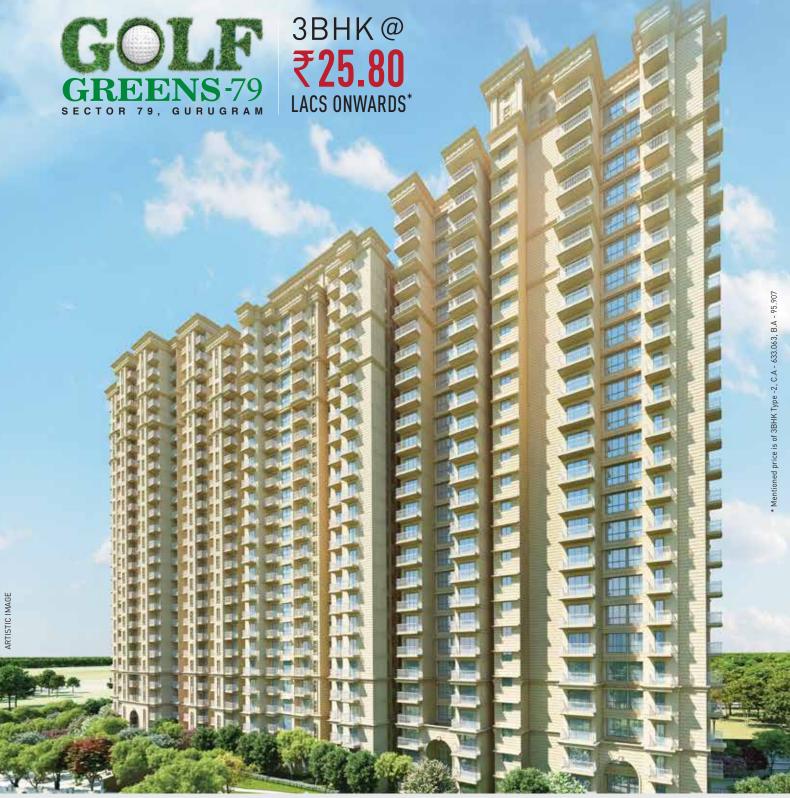

#### **BENEFITS**

- Lesser demands on the conventional water supply
- Decrease in household water bills
- Reduction in the amount of waste water entering into sewers

At Golf Greens 79, you will find everything you need in a home and much more. Located in an area where modern living meets the serenity of the Aravallis. Spread across 5.9125 acres, the affordable apartments provide you with world-class amenities in the lap of extensive green acres. Because the residential complex is closely linked to NH-8, Dwarka Expressway, Southern Peripheral Road and Pataudi Road.

## 3BHK TYPE-02 | COST @ ₹2580206

C.A - 633.063 SQ.FT. | B.A - 95.907 SQ.FT.