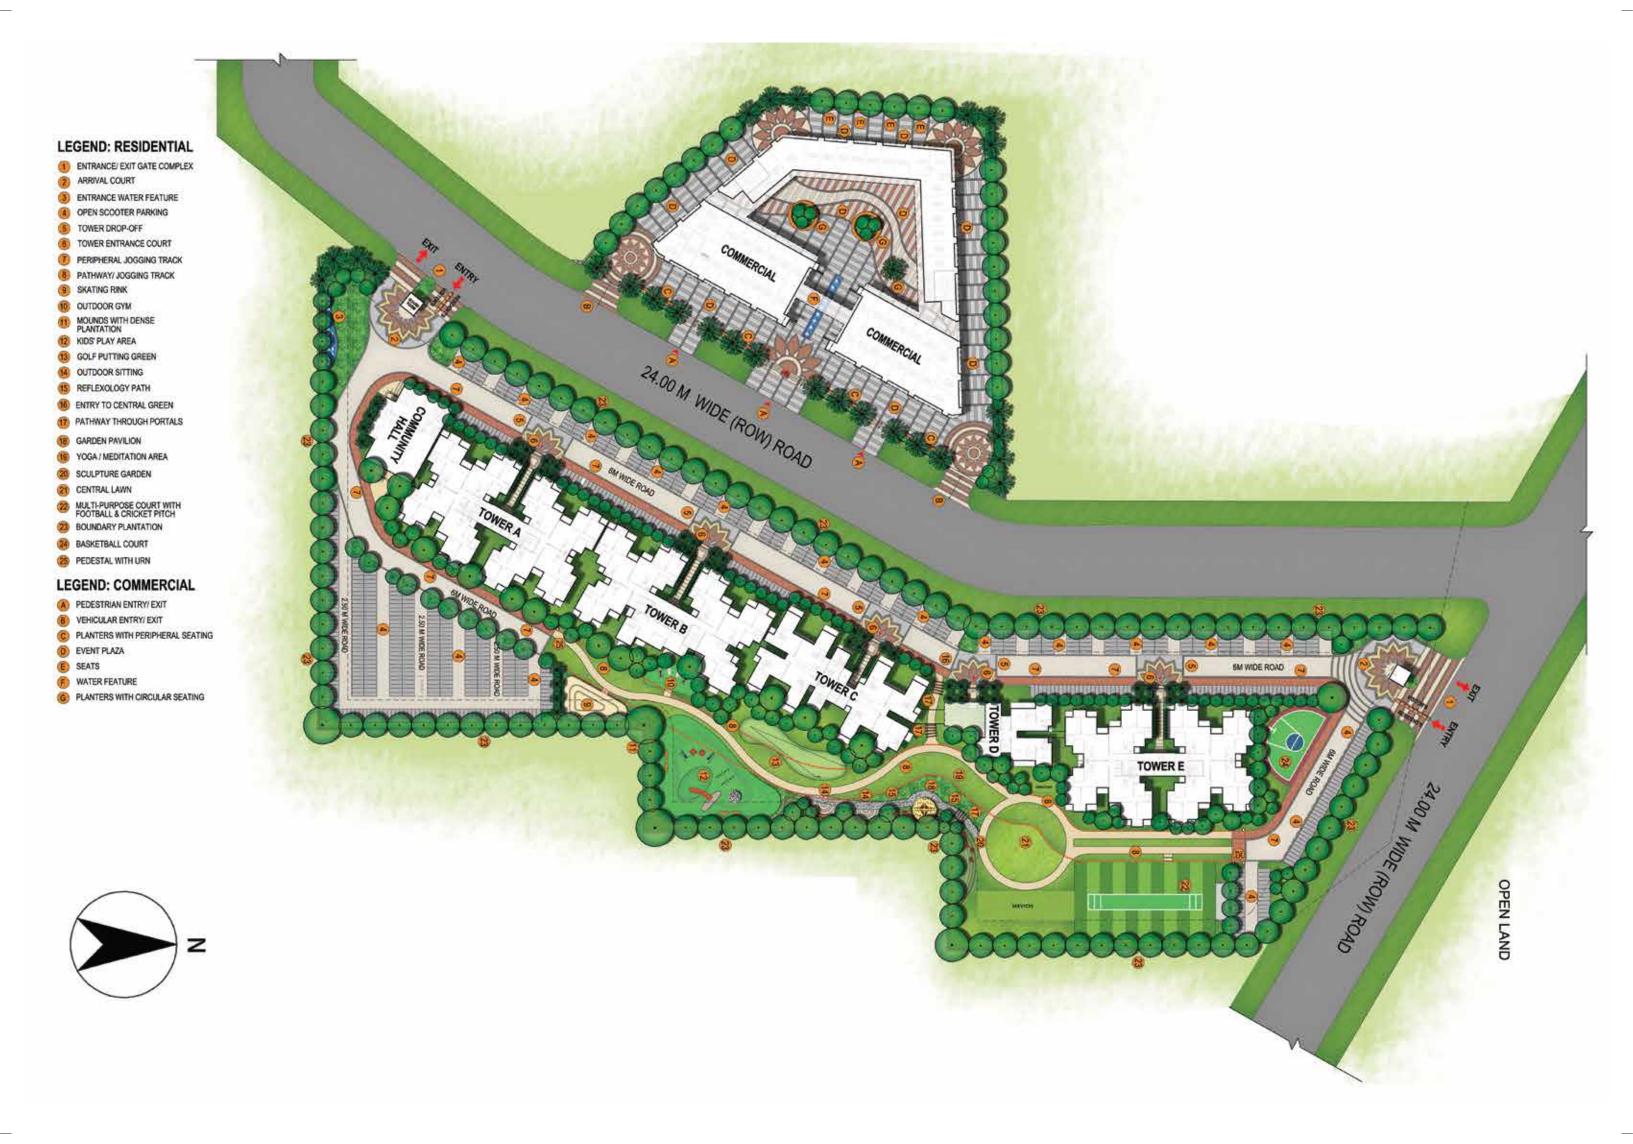

#### **BENEFITS**

- Lesser demands on the conventional water supply
- Decrease in household water bills
- Reduction in the amount of waste water entering into sewers

At Golf Greens 79, you will find everything you need in a home and much more. Located in an area where modern living meets the serenity of the Aravallis. Spread across 5.9125 acres, the affordable apartments provide you with world-class amenities in the lap of extensive green acres. Because the residential complex is closely linked to NH-8, Dwarka Expressway, Southern Peripheral Road and Pataudi Road.