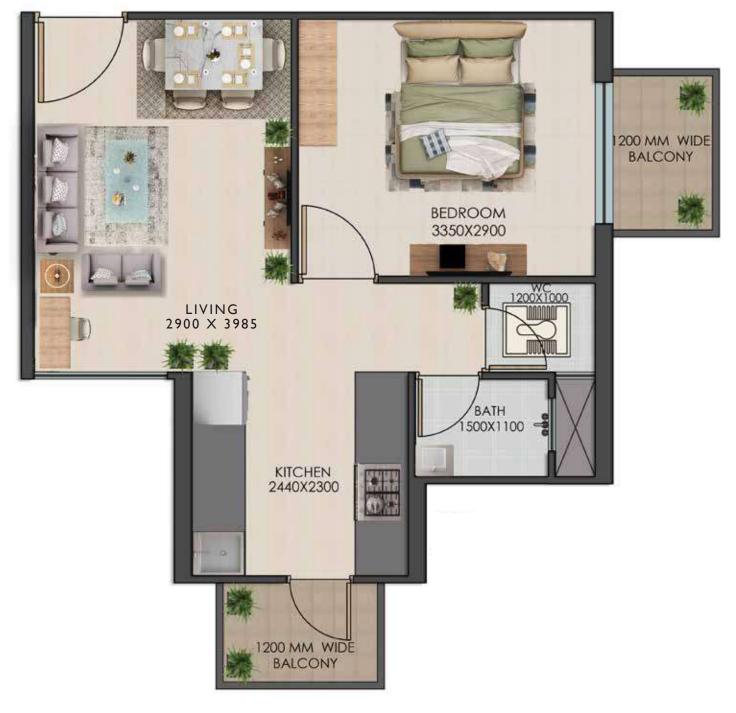

1BHK TYPE-01 | COST @ ₹1453357

C. A - 356.169 SQ.FT. | B. A - 57.361 SQ.FT.

1BHK TYPE-02 | COST @ ₹1446982

C.A - 355.610 SQ.FT. | B.A - 49.083 SQ.FT.

1BHK TYPE-03 | COST @ ₹1630527

C.A - 399.591 SQ.FT. | B.A - 64.325 SQ.FT.