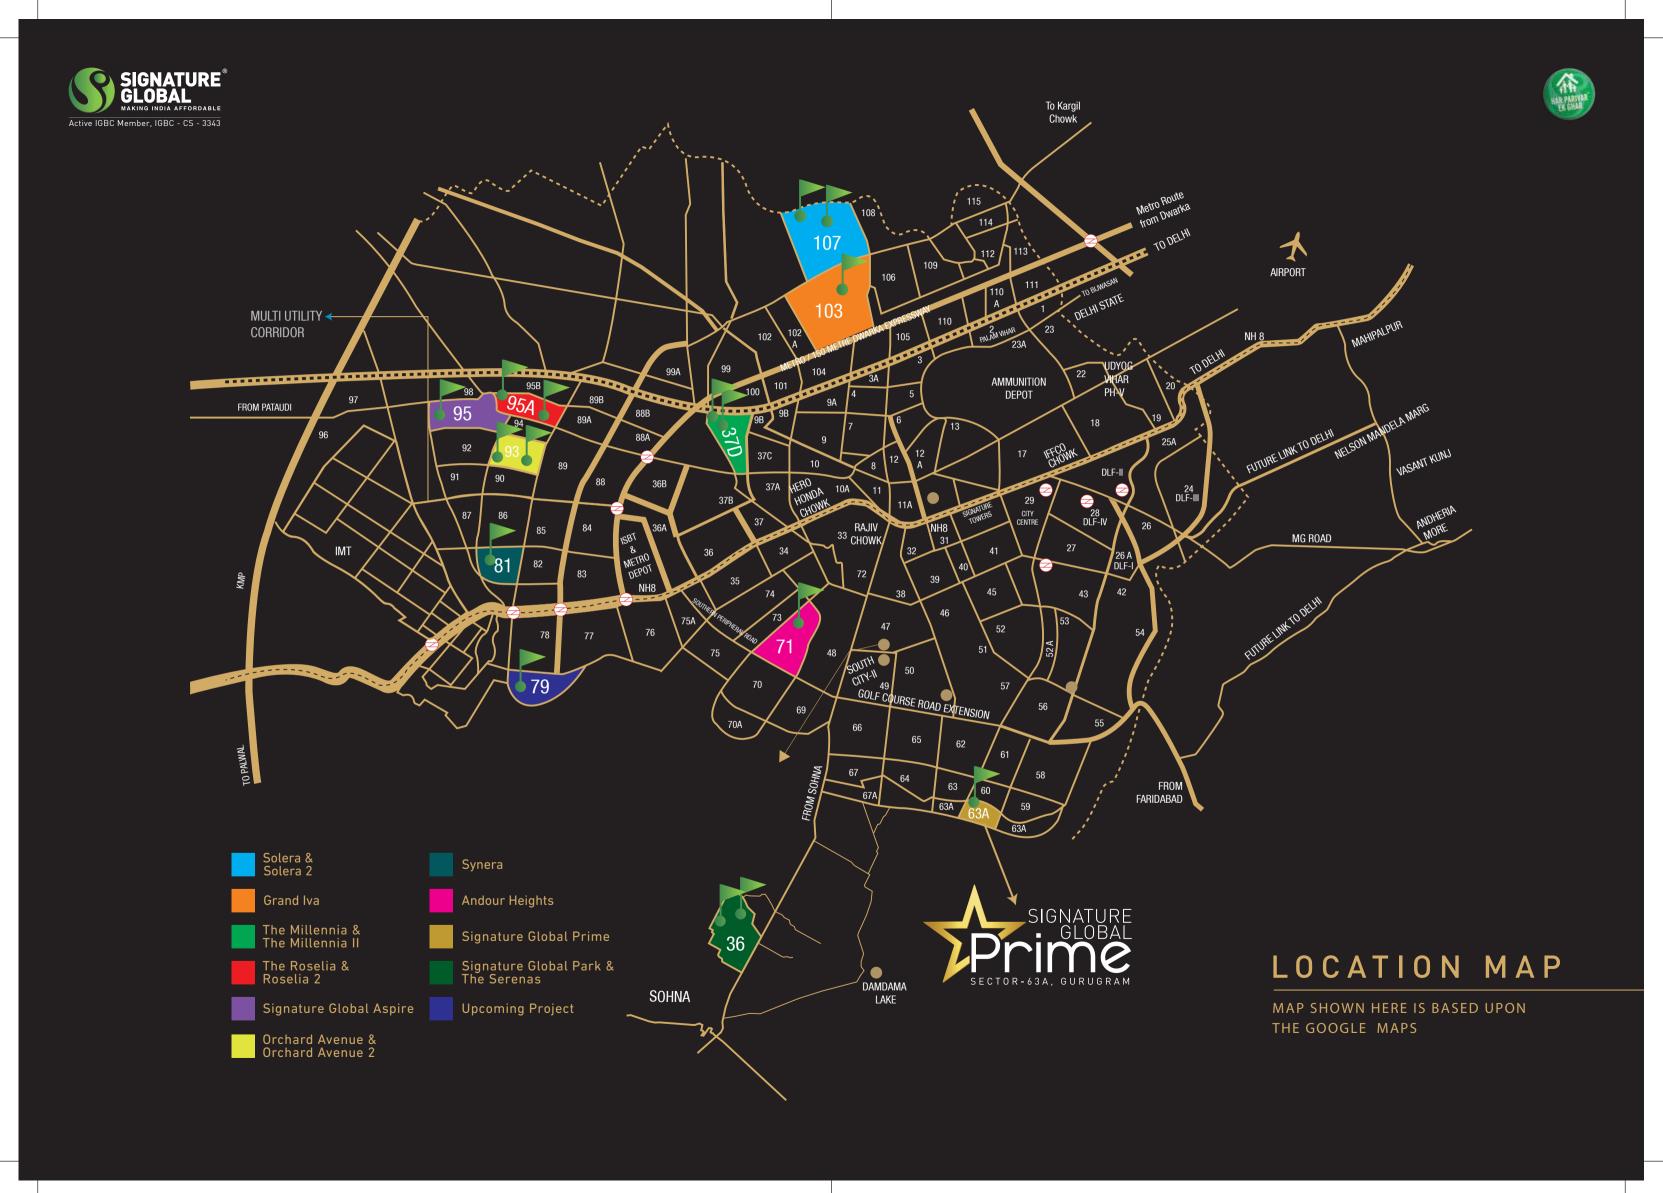

## LOCATION ADVANTAGES

## **WELL-LINKED TO MAJOR LANDMARKS:**

- Well connected to Golf Course Road, Sohna Road, NH-8, Gurugram and Faridabad Road.
- 2 minutes drive from the proposed metro station.
- 35 minutes drive from Indira Gandhi International Airport.
- 20 minutes drive from Delhi.
- 20 minutes drive from HUDA City Centre metro station.
- Close to Southern Peripheral Road.
- Easy access to Delhi through Faridabad Road and MG Road.
- The project site is at the intersection of 150 metre wide Peripheral Road and 84 metre wide Sector Road.
- The commencement of the much anticipated Delhi-Mumbai Industrial Corridor shall also help in fuelling the already booming infrastructure of this area.
- Multiple business hubs and Kadarpur CRPF Camp is in close proximity.
- Cycling distance from Capital Cyberspace, Sector-59, Gurugram.

### **CLOSE PROXIMITY TO ALL MODERN CONVENIENCES:**

- St. Johannes International School, VIBGYOR High School, Shiksha Bharti Public School, The Shriram Millennium School, DPS International & St. Xavier's High School.
- Super-specialty hospitals (Medanta/Max/Fortis/Artemis/Paras).
- Multiplexes, shopping malls, hotels.