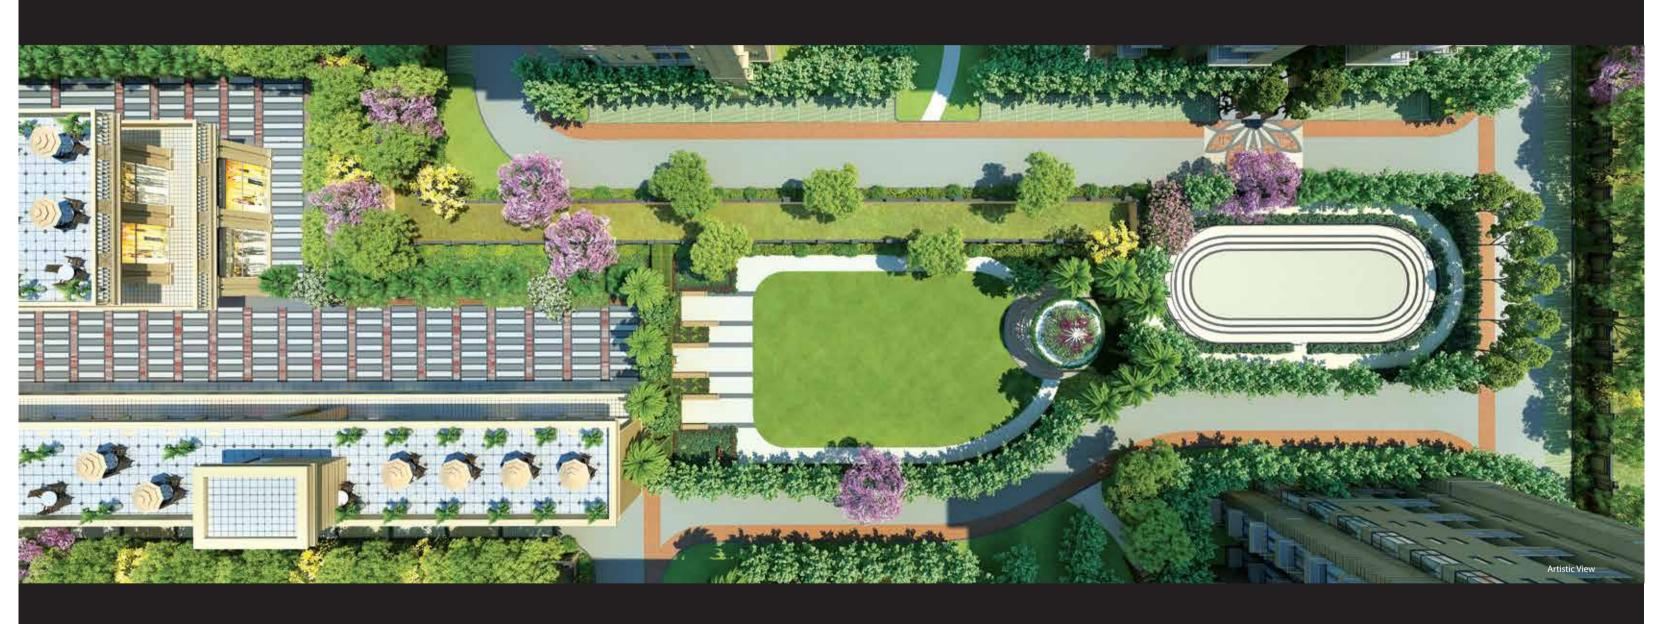

## TYPE 4 (2BHK) | COST @ ₹23,53,855

C. A - 577.413 SQ.FT. | B. A - 88.405 SQ.FT.

ENJOY
LUXURIOUS LIVING IN THE
LAP OF NATURE.

THE BEAUTIFULLY
ORCHESTRATED SCULPTURE COURT
IS WHERE ARTISTRY BLENDS
WITH ELEGANT LANDSCAPING.

THE BEAUTIFULLY
CONSTRUCTED GAZEBO IS AN
IDEAL LOCALE FOR RELAXING
OR SOCIALIZING.

ENJOY A BETTER,
HEALTHIER AND FITTER LIFESTYLE
WITH WALKING TRACKS AND
MULTIPURPOSE LAWNS.

ENJOY BASKETBALL AND CRICKET AT THESE SPECIALLY CURATED COURTS FOR THE SPORTS ENTHUSIASTS.