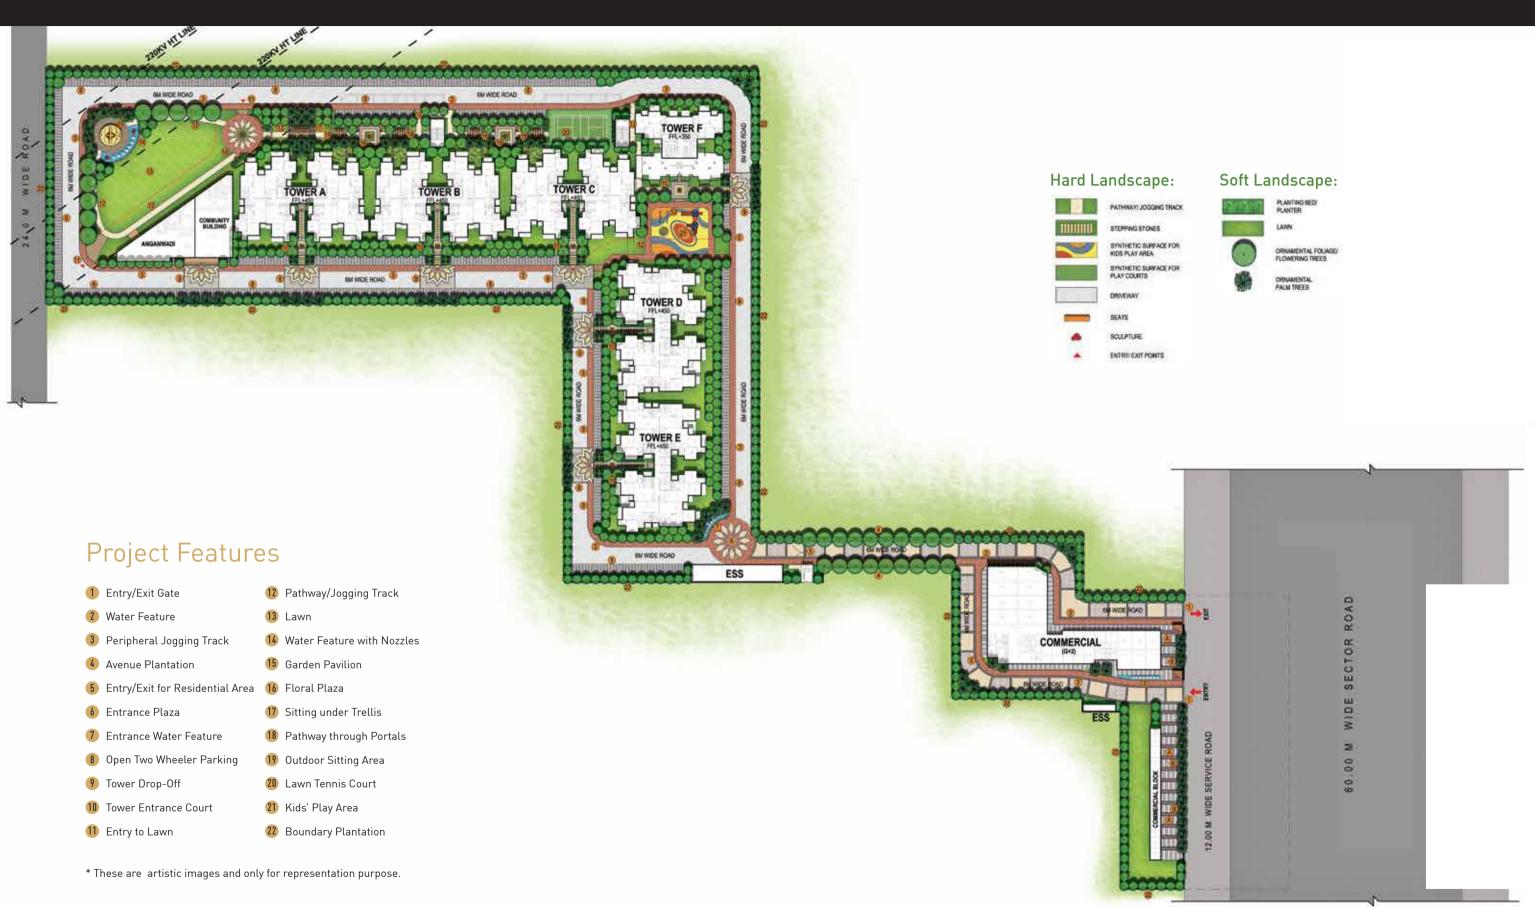

ral Road.
- Easy access to Delhi through Faridabad Road and MG Road.
- The project site is at the intersection of 150 metre wide Peripheral Road and 84 metre wide Sector Road.
- The commencement of the much anticipated Delhi-Mumbai Industrial Corridor shall also help in fuelling the already booming infrastructure of this area.
- Multiple business hubs and Kadarpur CRPF Camp is in close proximity.
- Cycling distance from Capital Cyberspace, Sector-59, Gurugram.

### **CLOSE PROXIMITY TO ALL MODERN CONVENIENCES:**

- St. Johannes International School, VIBGYOR High School, Shiksha Bharti Public School, The Shriram Millennium School, DPS International & St. Xavier's High School.
- Super-specialty hospitals (Medanta/Max/Fortis/Artemis/Paras).
- Multiplexes, shopping malls, hotels.



















## TYPE 1 (2BHK) | COST @ ₹23,39,447

C. A - 573.538 SQ.FT. | B. A - 90.590 SQ.FT.



# TYPE 2 (2BHK) | COST @ ₹24,06,789

C. A - 590.664 SQ.FT. | B. A - 88.265 SQ.FT.







## TYPE 3 (2BHK) | COST @ ₹23,50,748

C. A - 578.134 SQ.FT. | B. A - 76.424 SQ.FT.



## TYPE 4 (2BHK) | COST @ ₹23,53,855

C. A - 577.413 SQ.FT. | B. A - 88.405 SQ.FT.









ENJOY
LUXURIOUS LIVING IN THE
LAP OF NATURE.







THE BEAUTIFULLY
ORCHESTRATED SCULPTURE COURT
IS WHERE ARTISTRY BLENDS
WITH ELEGANT LANDSCAPING.







THE BEAUTIFULLY
CONSTRUCTED GAZEBO IS AN
IDEAL LOCALE FOR RELAXING
OR SOCIALIZING.

ENJOY A BETTER,
HEALTHIER AND FITTER LIFESTYLE
WITH WALKING TRACKS AND
MULTIPURPOSE LAWNS.







ENJOY BASKETBALL AND CRICKET AT THESE SPECIALLY CURATED COURTS FOR THE SPORTS ENTHUSIASTS.

SERVE YOUR B