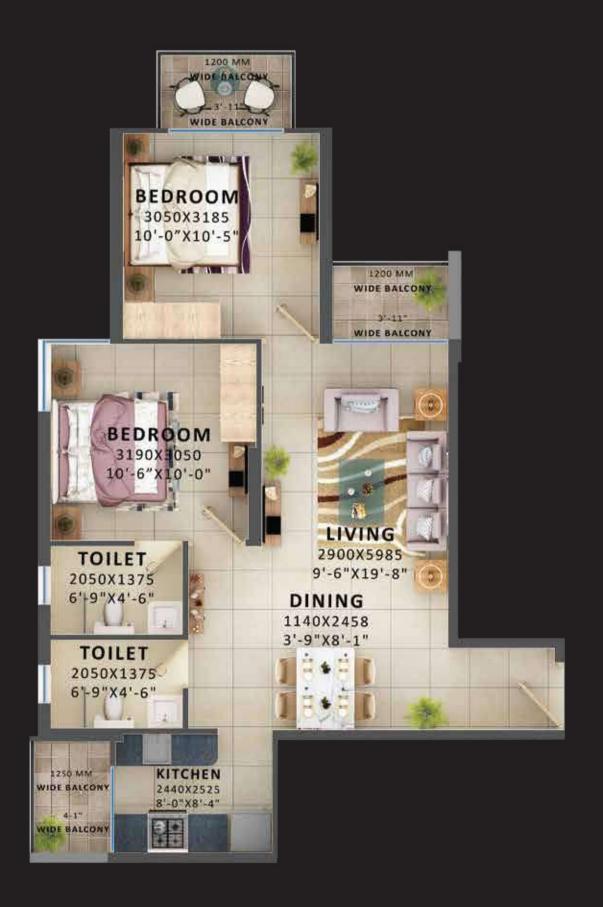

## TYPE 3 (2BHK) | COST @ ₹23,50,748

C. A - 578.134 SQ.FT. | B. A - 76.424 SQ.FT.