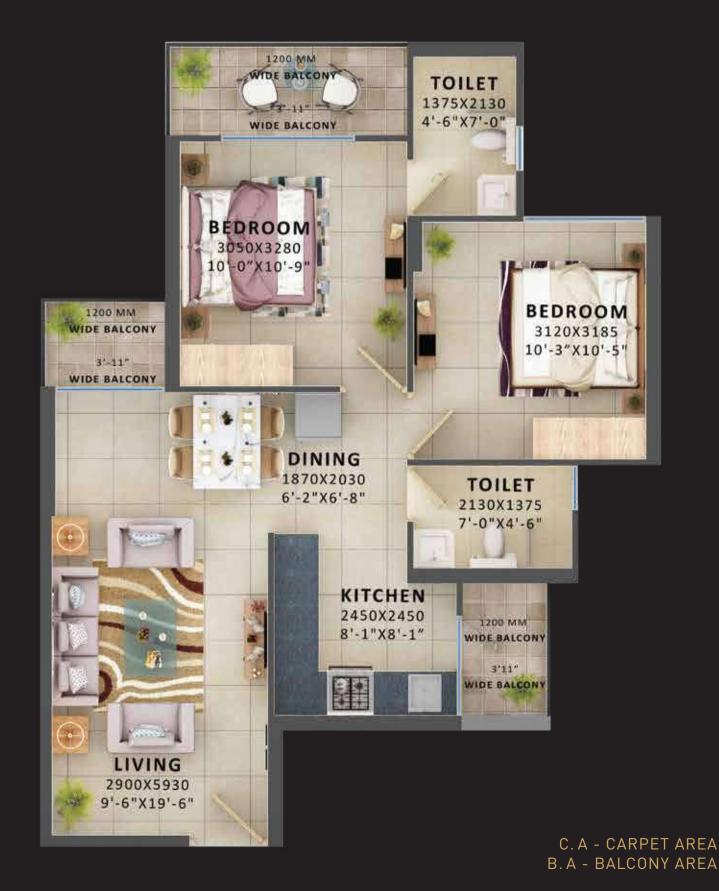

## TYPE 4 (2BHK) | COST @ ₹23,53,855

C. A - 577.413 SQ.FT. | B. A - 88.405 SQ.FT.

ENJOY
LUXURIOUS LIVING IN THE
LAP OF NATURE.

THE BEAUTIFULLY
ORCHESTRATED SCULPTURE COURT
IS WHERE ARTISTRY BLENDS
WITH ELEGANT LANDSCAPING.