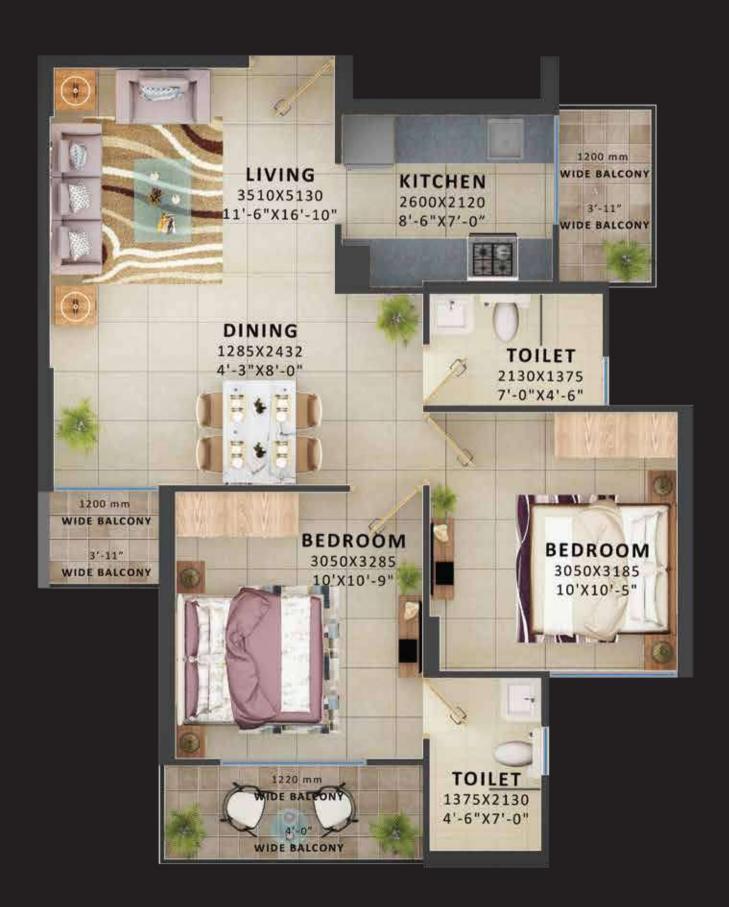

## TYPE 1 (2BHK) | COST @ ₹23,39,447

C. A - 573.538 SQ.FT. | B. A - 90.590 SQ.FT.