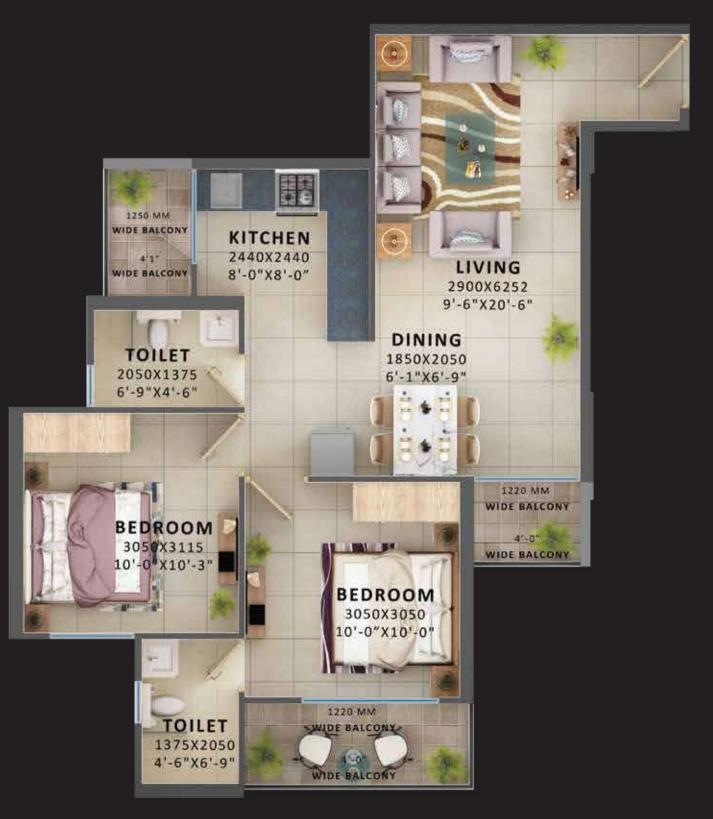

# TYPE 2 (2BHK) | COST @ ₹24,06,789

C. A - 590.664 SQ.FT. | B. A - 88.265 SQ.FT.