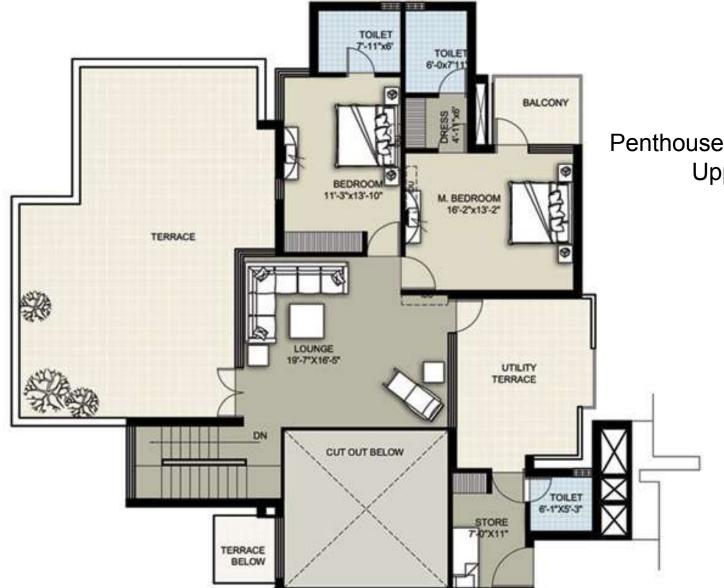

# Layout Plan of Presidential Suite Type B Area - 3243 Sq ft. - (Lawn area- 805 sq. ft) atharwa

**UPPER LEVEL** 

LOWER LEVEL

Penthouse-A (4370 Sq. Ft.) Lower Floor

Penthouse-A (4370 Sq. Ft.) Upper Floor