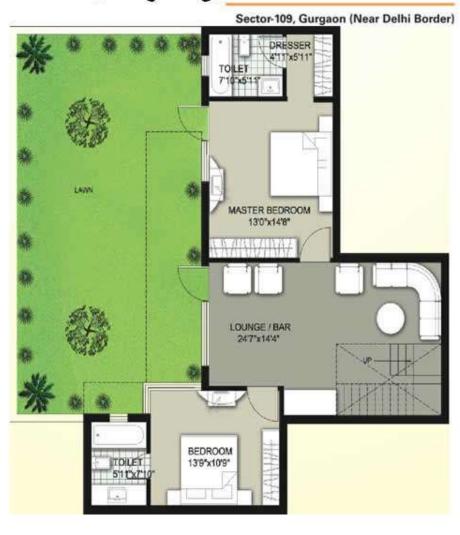

# Layout Plan of Presidential Suite Type B Area - 3243 Sq ft. - (Lawn area- 805 sq. ft) atharwa

**UPPER LEVEL** 

LOWER LEVEL

Penthouse-A (4370 Sq. Ft.) Lower Floor

Penthouse-A (4370 Sq. Ft.) Upper Floor