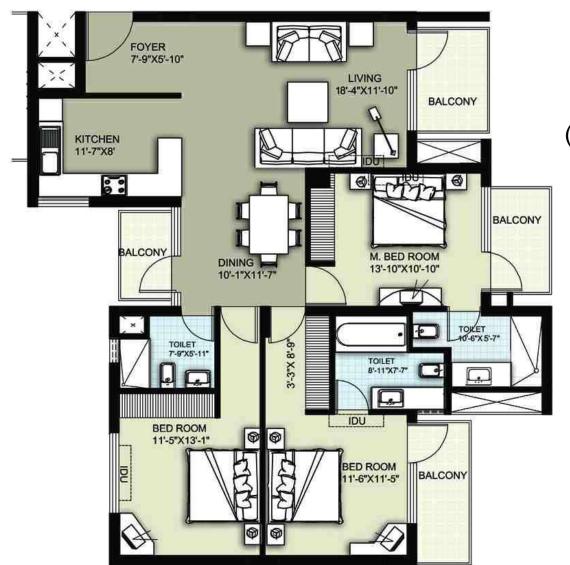

he Delhi-Gurgaon border. Within 5 to 7 minutes drive from IGI Airport & Dwarka Housings and within 2 to 5 minutes drive from 150 m Ring Road of Gurgaon, Palam Vihar & proposed Metro Corridor\*\*, Atharva offers air-conditioned luxury homes in various shapes & sizes, with best imported finishes, be it tiles, bathroom fittings or else. With the necessary indulgences of a Private Club, a Swimming Pool, a Gymnasium, Tennis Courts, Spa, Steam Sauna, 24 hrs. power back-up, Modular Kitchen, Hi-tech security system, School and a Shopping Complex, Atharva is where your search for an exclusive luxury home ends. At Atharva, we make sure that most of your memories in life, are happy ones."



### **LOCATION PLAN**







### **TOWER LAYOUT**









## **Floor Plans**







3BHK (1640 Sq. Ft.)







3BHK (1755 Sq. Ft.)







## Layout Plan of 4 BHK Area - 2990 Sq ft.



Sector-109, Gurgaon (Near Delhi Border)



## Layout Plan of Presidential Suite Type A Area - 4268 Sq ft. (Lawn area- 605 sq. ft)



Sector-109, Gurgaon (Near Delhi Border)





**UPPER LEVEL** 

LOWER LEVEL



# Layout Plan of Presidential Suite Type B Area - 3243 Sq ft. - (Lawn area- 805 sq. ft) atharwa





**UPPER LEVEL** 

LOWER LEVEL









Penthouse-A (4370 Sq. Ft.) Lower Floor







Penthouse-A (4370 Sq. Ft.) Upper Floor

# Area - 3655 Sq. Ft. - (Terrace area- 325 Sq. ft) atharwa Layout Plan of Penthouse Type B





Sector-109, Gurgaon (Near Delhi Border) **DUTDOOR UNIT** 1"x5"11" TOILET 7'100x5'11' TOLET 5111x710 BEDROOM BEDROOM 11'0'x13'9" 13'0"x14'8" TERRACE GARDEN FAMILY LOUNGE 15'5"x10'5" BALCONY STO