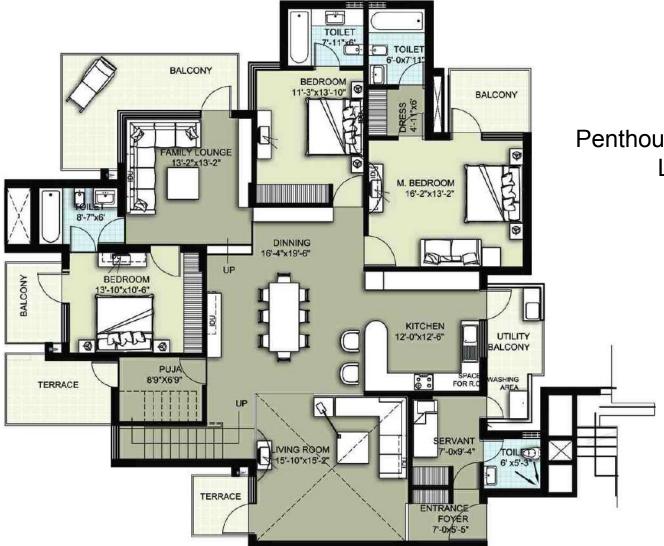

# Area - 3655 Sq. Ft. - (Terrace area- 325 Sq. ft) atharwa Layout Plan of Penthouse Type B

Sector-109, Gurgaon (Near Delhi Border) **DUTDOOR UNIT** 1"x5"11" TOILET 7'100x5'11' TOLET 5111x710 BEDROOM BEDROOM 11'0'x13'9" 13'0"x14'8" TERRACE GARDEN FAMILY LOUNGE 15'5"x10'5" BALCONY STORE SPACE FOR 6'6'x6'6" OUTDOOR UNIT LOBBY 13'0'x8'10" 6"11"×3"11"