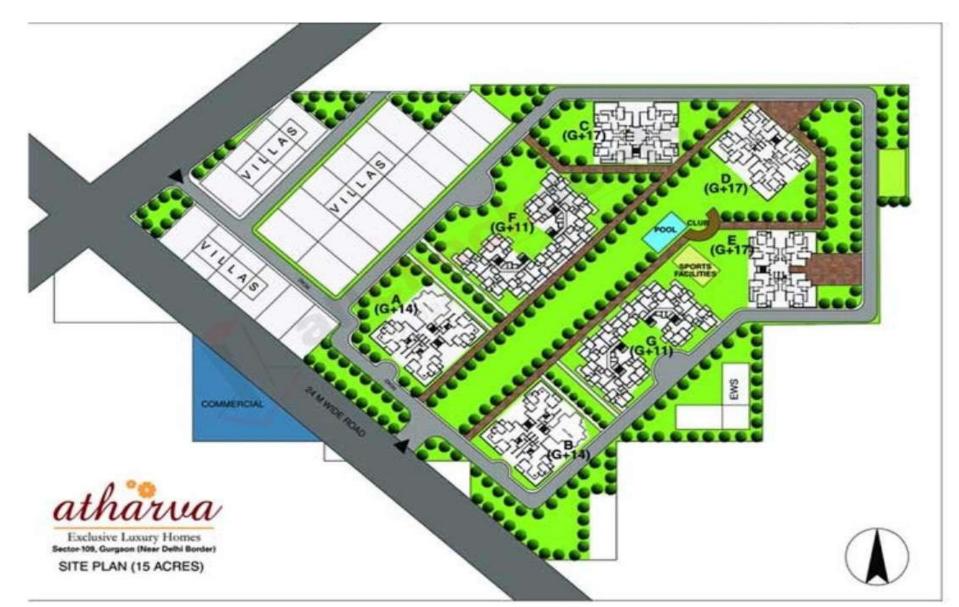

of the city at Atharva - an Eco-Friendly haven next to the Delhi-Gurgaon border. Within 5 to 7 minutes drive from IGI Airport & Dwarka Housings and within 2 to 5 minutes drive from 150 m Ring Road of Gurgaon, Palam Vihar & proposed Metro Corridor\*\*, Atharva offers air-conditioned luxury homes in various shapes & sizes, with best imported finishes, be it tiles, bathroom fittings or else. With the necessary indulgences of a Private Club, a Swimming Pool, a Gymnasium, Tennis Courts, Spa, Steam Sauna, 24 hrs. power back-up, Modular Kitchen, Hi-tech security system, School and a Shopping Complex, Atharva is where your search for an exclusive luxury home ends. At Atharva, we make sure that most of your memories in life, are happy ones."



### **LOCATION PLAN**







### **TOWER LAYOUT**









## **Floor Plans**







3BHK (1640 Sq. Ft.)







3BHK (1755 Sq. Ft.)







## Layout Plan of 4 BHK Area - 2990 Sq ft.



Sector-109, Gurgaon (Near Delhi Border)



## Layout Plan of Presidential Suite Type A Area - 4268 Sq ft. (Lawn area- 605 sq. ft)



Sector-109, Gurgaon (Near Delhi Border)





**UPPER LEVEL** 

LOWER LEVEL



# Layout Plan of Presidential Suite Type B Area - 3243 Sq ft. - (Lawn area- 805 sq. ft) atharwa





**UPPER LEVEL** 

LOWER LEVEL









Penthouse-A (4370 Sq. Ft.) Lower Floor







Penthouse-A (4370 Sq. Ft.) Upper Floor

# Area - 3655 Sq. Ft. - (Terrace area- 325 Sq. ft) atharwa Layout Plan of Penthouse Type B





Sector-109, Gurgaon (Near Delhi Border) **DUTDOOR UNIT** 1"x5"11" TOILET 7'100x5'11' TOLET 5111x710 BEDROOM BEDROOM 11'0'x13'9" 13'0"x1