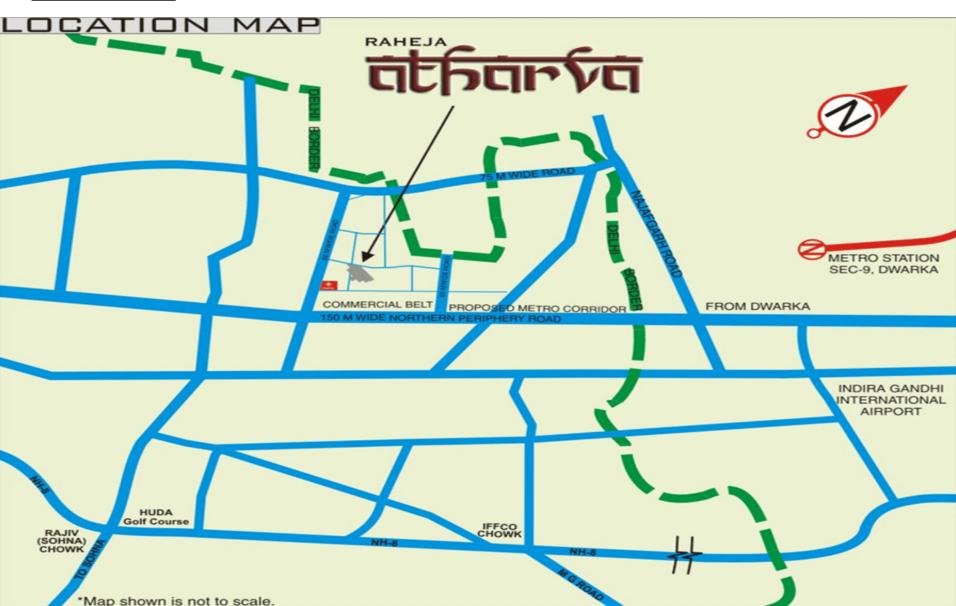

cluse from the hustle-bustle of the city at Atharva - an Eco-Friendly haven next to the Delhi-Gurgaon border. Within 5 to 7 minutes drive from IGI Airport & Dwarka Housings and within 2 to 5 minutes drive from 150 m Ring Road of Gurgaon, Palam Vihar & proposed Metro Corridor\*\*, Atharva offers air-conditioned luxury homes in various shapes & sizes, with best imported finishes, be it tiles, bathroom fittings or else. With the necessary indulgences of a Private Club, a Swimming Pool, a Gymnasium, Tennis Courts, Spa, Steam Sauna, 24 hrs. power back-up, Modular Kitchen, Hi-tech security system, School and a Shopping Complex, Atharva is where your search for an exclusive luxury home ends. At Atharva, we make sure that most of your memories in life, are happy ones."



### **LOCATION PLAN**







### **TOWER LAYOUT**









## **Floor Plans**







3BHK (1640 Sq. Ft.)







3BHK (1755 Sq. Ft.)







## Layout Plan of 4 BHK Area - 2990 Sq ft.



Sector-109, Gurgaon (Near Delhi Border)



## Layout Plan of Presidential Suite Type A Area - 4268 Sq ft. (Lawn area- 605 sq. ft)



Sector-109, Gurgaon (Near Delhi Border)





**UPPER LEVEL** 

LOWER LEVEL



# Layout Plan of Presidential Suite Type B Area - 3243 Sq ft. - (Lawn area- 805 sq. ft) atharwa





**UPPER LEVEL** 

LOWER LEVEL









Penthouse-A (4370 Sq. Ft.) Lower Floor







Penthouse-A (4370 Sq. Ft.) Upper Floor

# Area - 3655 Sq. Ft. - (Terrace area- 325 Sq. ft) atharwa Layout Plan of Penthouse Type B





Sector-109, Gurgaon (Near Delhi Border) **DUTDOOR UNIT** 1"x5"11" TOILET 7'100x5'11' TOLET 5111x710 BEDROOM