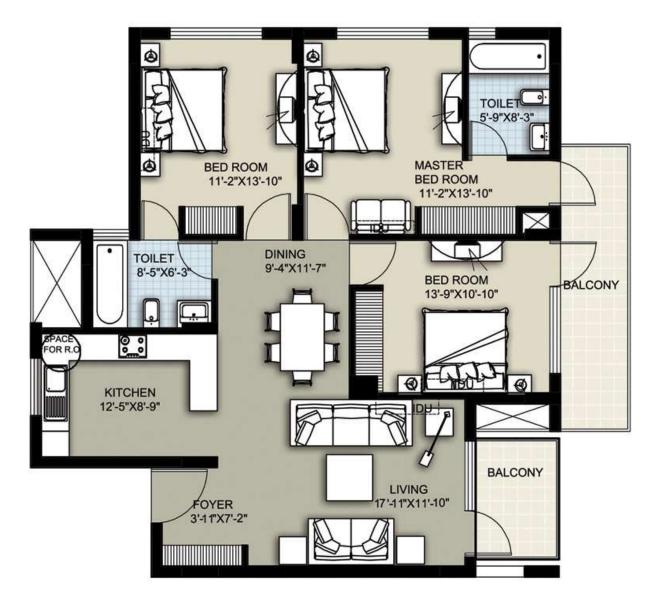

co-Friendly haven next to the Delhi-Gurgaon border. Within 5 to 7 minutes drive from IGI Airport & Dwarka Housings and within 2 to 5 minutes drive from 150 m Ring Road of Gurgaon, Palam Vihar & proposed Metro Corridor\*\*, Atharva offers air-conditioned luxury homes in various shapes & sizes, with best imported finishes, be it tiles, bathroom fittings or else. With the necessary indulgences of a Private Club, a Swimming Pool, a Gymnasium, Tennis Courts, Spa, Steam Sauna, 24 hrs. power back-up, Modular Kitchen, Hi-tech security system, School and a Shopping Complex, Atharva is where your search for an exclusive luxury home ends. At Atharva, we make sure that most of your memories in life, are happy ones."



### **LOCATION PLAN**







### **TOWER LAYOUT**









## **Floor Plans**







3BHK (1640 Sq. Ft.)







3BHK (1755 Sq. Ft.)







## Layout Plan of 4 BHK Area - 2990 Sq ft.



Sector-109, Gurgaon (Near Delhi Border)



## Layout Plan of Presidential Suite Type A Area - 4268 Sq ft. (Lawn area- 605 sq. ft)



Sector-109, Gurgaon (Near Delhi Border)





**UPPER LEVEL** 

LOWER LEVEL



# Layout Plan of Presidential Suite Type B Area - 3243 Sq ft. - (Lawn area- 805 sq. ft) atharwa





**UPPER LEVEL** 

LOWER LEVEL









Penthouse-A (4370 Sq. Ft.) Lower Floor







Penthouse-A (4370 Sq. Ft.) Upper Floor

# Area - 3655 Sq. Ft. - (Terrace area- 325 Sq. ft) atharwa Layout Plan of Penthouse Type B





Sector-109, Gurgaon (Near Delhi Border) **DUTDOOR UNIT** 1"x5"11" TOILET 7'100x5'11' TOLET 5111x710 BEDROOM BEDROOM 11'0'x13'9" 13'0"x14'8" TERRACE GARDEN FAMILY LOU