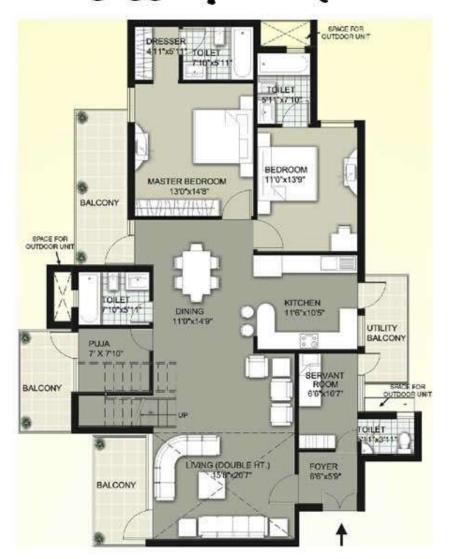

# Area - 3655 Sq. Ft. - (Terrace area- 325 Sq. ft) atharwa Layout Plan of Penthouse Type B

Sector-109, Gurgaon (Near Delhi Border) **DUTDOOR UNIT** 1"x5"11" TOILET 7'100x5'11' TOLET 5111x710 BEDROOM BEDROOM 11'0'x13'9" 13'0"x14'8" TERRACE GARDEN FAMILY LOUNGE 15'5"x10'5" BALCONY STORE SPACE FOR 6'6'x6'6" OUTDOOR UNIT LOBBY 13'0'x8'10" 6"11"×3"11"