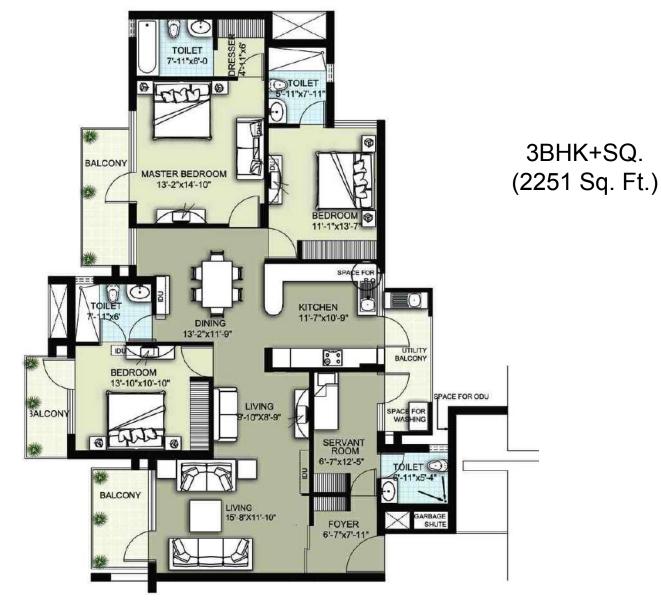

thin 5 to 7 minutes drive from IGI Airport & Dwarka Housings and within 2 to 5 minutes drive from 150 m Ring Road of Gurgaon, Palam Vihar & proposed Metro Corridor\*\*, Atharva offers air-conditioned luxury homes in various shapes & sizes, with best imported finishes, be it tiles, bathroom fittings or else. With the necessary indulgences of a Private Club, a Swimming Pool, a Gymnasium, Tennis Courts, Spa, Steam Sauna, 24 hrs. power back-up, Modular Kitchen, Hi-tech security system, School and a Shopping Complex, Atharva is where your search for an exclusive luxury home ends. At Atharva, we make sure that most of your memories in life, are happy ones."



### **LOCATION PLAN**







### **TOWER LAYOUT**









## **Floor Plans**







3BHK (1640 Sq. Ft.)







3BHK (1755 Sq. Ft.)







## Layout Plan of 4 BHK Area - 2990 Sq ft.



Sector-109, Gurgaon (Near Delhi Border)



## Layout Plan of Presidential Suite Type A Area - 4268 Sq ft. (Lawn area- 605 sq. ft)



Sector-109, Gurgaon (Near Delhi Border)





**UPPER LEVEL** 

LOWER LEVEL



# Layout Plan of Presidential Suite Type B Area - 3243 Sq ft. - (Lawn area- 805 sq. ft) atharwa





**UPPER LEVEL** 

LOWER LEVEL









Penthouse-A (4370 Sq. Ft.) Lower Floor







Penthouse-A (4370 Sq. Ft.) Upper Floor

# Area - 3655 Sq. Ft. - (Terrace area- 325 Sq. ft) atharwa Layout Plan of Penthouse Type B





Sector-109, Gurgaon (Near Delhi Border) **DUTDOOR UNIT** 1"x5"11" TOILET 7'100x5'11' TOLET 5111x710 BEDROOM BEDROOM 11'0'x13'9" 13'0"x14'8" TERRACE GARDEN FAMILY LOUNGE 15'5"x10'5" BALCONY STORE SPACE FOR 6'6'x6'6" OUTD