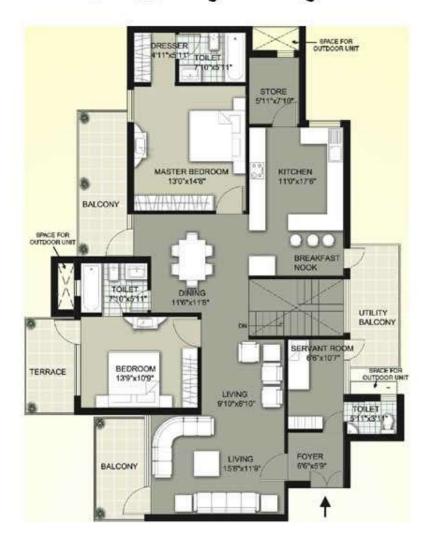

## Layout Plan of 4 BHK Area - 2990 Sq ft.

Sector-109, Gurgaon (Near Delhi Border)