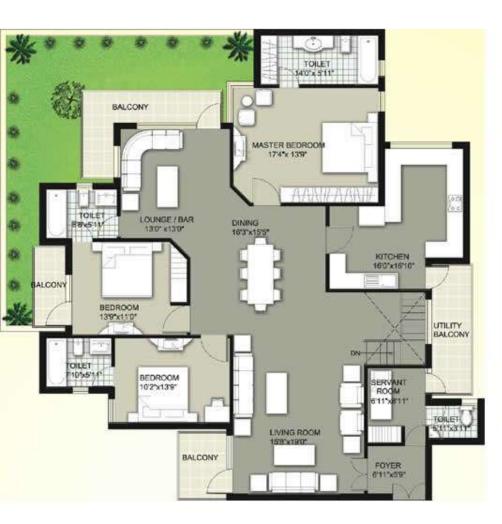

## Layout Plan of Presidential Suite Type A Area - 4268 Sq ft. (Lawn area- 605 sq. ft)

Sector-109, Gurgaon (Near Delhi Border)

**UPPER LEVEL** 

LOWER LEVEL

# Layout Plan of Presidential Suite Type B Area - 3243 Sq ft. - (Lawn area- 805 sq. ft) atharwa

**UPPER LEVEL** 

LOWER LEVEL

Penthouse-A (4370 Sq. Ft.) Lower Floor

Penthouse-A (4370 Sq. Ft.) Upper Floor