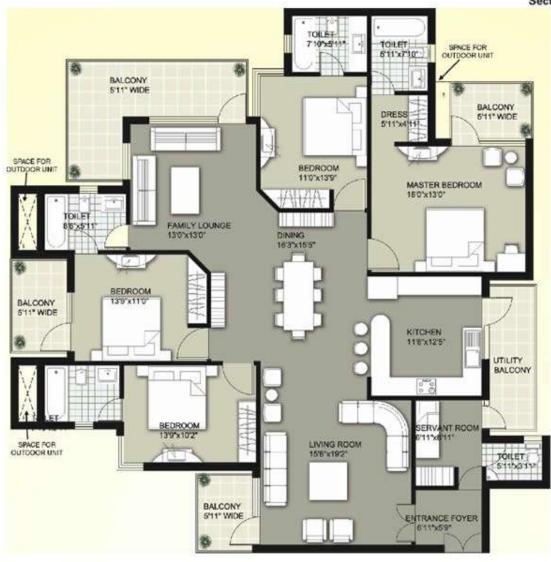

## Layout Plan of 4 BHK Area - 2990 Sq ft.

Sector-109, Gurgaon (Near Delhi Border)