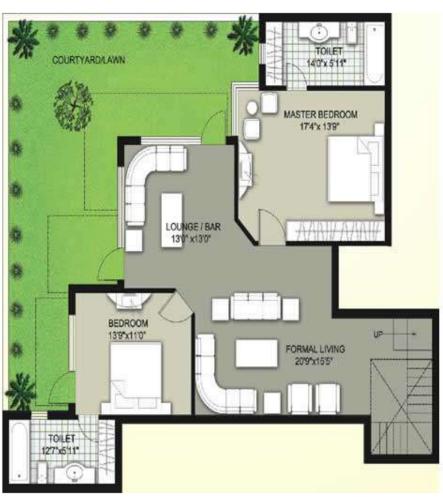

shapes & sizes, with best imported finishes, be it tiles, bathroom fittings or else. With the necessary indulgences of a Private Club, a Swimming Pool, a Gymnasium, Tennis Courts, Spa, Steam Sauna, 24 hrs. power back-up, Modular Kitchen, Hi-tech security system, School and a Shopping Complex, Atharva is where your search for an exclusive luxury home ends. At Atharva, we make sure that most of your memories in life, are happy ones."



### **LOCATION PLAN**







### **TOWER LAYOUT**









## **Floor Plans**







3BHK (1640 Sq. Ft.)







3BHK (1755 Sq. Ft.)







## Layout Plan of 4 BHK Area - 2990 Sq ft.



Sector-109, Gurgaon (Near Delhi Border)



## Layout Plan of Presidential Suite Type A Area - 4268 Sq ft. (Lawn area- 605 sq. ft)



Sector-109, Gurgaon (Near Delhi Border)





**UPPER LEVEL** 

LOWER LEVEL



# Layout Plan of Presidential Suite Type B Area - 3243 Sq ft. - (Lawn area- 805 sq. ft) atharwa





**UPPER LEVEL** 

LOWER LEVEL









Penthouse-A (4370 Sq. Ft.) Lower Floor







Penthouse-A (4370 Sq. Ft.) Upper Floor

# Area - 3655 Sq. Ft. - (Terrace area- 325 Sq. ft) atharwa Layout Plan of Penthouse Type B





Sector-109, Gurgaon (Near Delhi Border) **DUTDOOR UNIT** 1"x5"11" TOILET 7'100x5'11' TOLET 5111x710 BEDROOM BEDROOM 11'0'x13'9" 13'0"x14'8" TERRACE GARDEN FAMILY LOUNGE 15'5"x10'5" BALCONY STORE SPACE FOR 6'6'x6'6" OUTDOOR UNIT LOBBY 13'0'x8'10" 6"11"×3"11"

**LOWER LEVEL** 

UPPER LEVEL





### **FEATURES**



- Earth quake resistant (with latest seismic code), RCC framed structure with external brick/block walls and internal plaster boa