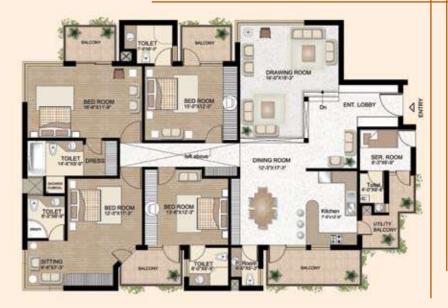

#### To let your address exemplify your class

Every apartment in the complex has been meticulously designed by an in-house team of architects so that minute attention can be given to the client's needs based on space functionality, cutting-edge facilities and contemporary aesthetics.

Functionally, each apartment has been divided into 3 independent sections- The Domestic Help, the Formal Area and the Informal Area. Private and public functions are discreetly divided so as to render extremely comfortable and nature. An entire glass wall allows the sunlight to pour right unintrusive living. Apart from that, a split level in all the apartments exudes the feeling of an elegant and spacious bungalow.