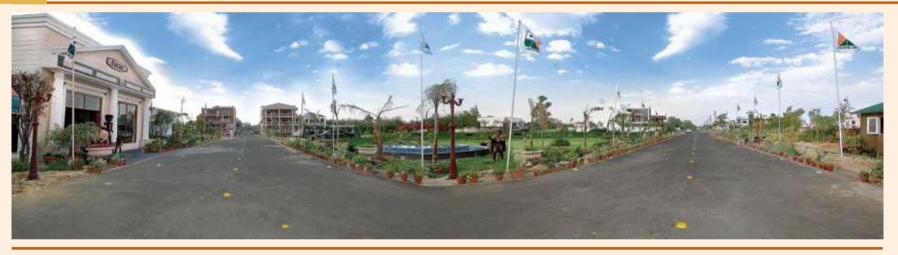

### ...at the center of Gurgaon amidst lush green — nvironment

ACTUAL LANDSCAPE PHOTOGRAPHS OF SITE AND GREEN BELT

While Atlantis is most conveniently located with direct entry from NH-8, a 20 acre green belt at entrance to the complex ensures a pollution-free and noise-free environment. Whats more, the tree-lined jogging trails and flower essenced open lawns ensure that you can enjoy the evenings with your loved ones in quite the same way that the bounties of nature were cherished by the Atlanteans. Apart from that the beautifully manicured lawns and gleaming waterscapes in front of all the blocks ensures that you lead a clean, healthy and modern lifestyle with the old-world charm.

### iving like an Atlantean

Ensures that you live in luxury and grandeur with 5 star facilities at your disposal round-the-clock

Built on 10.3 acres of prime land, Atlantis has over 8 acres of green and open spaces apart from 20 acres of green belt and parks forming the gateway to the complex. Ample space to exercise, jog, play or just amble in peace away from the madding crowd. The landscaping is unique and has been designed to resurrect the glory of what was once the Atlantis.