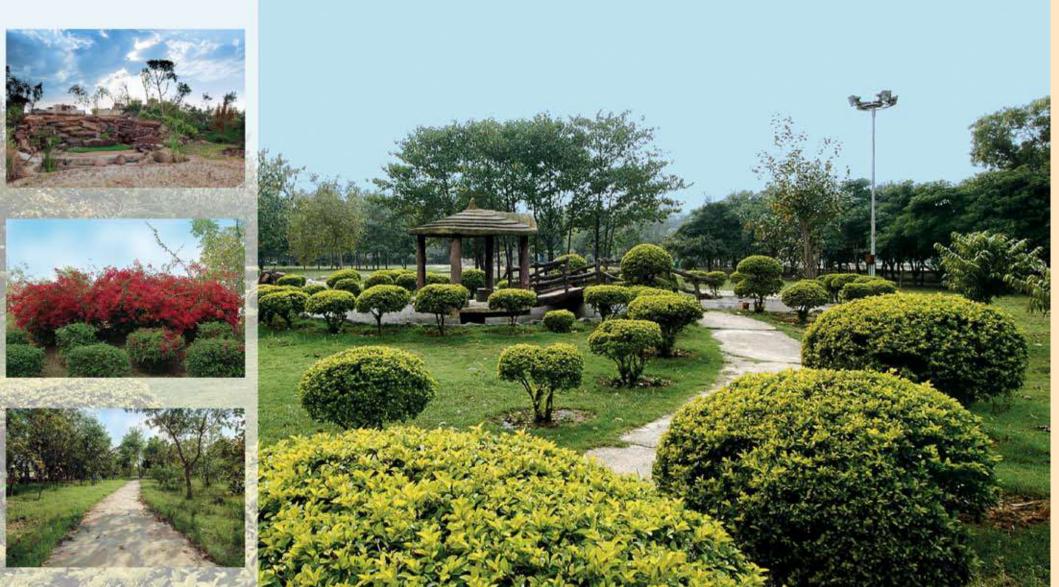

### ...at the center of Gurgaon amidst lush green — nvironment

ACTUAL LANDSCAPE PHOTOGRAPHS OF SITE AND GREEN BELT

While Atlantis is most conveniently located with direct entry from NH-8, a 20 acre green belt at entrance to the complex ensures a pollution-free and noise-free environment. Whats more, the tree-lined jogging trails and flower essenced open lawns ensure that you can enjoy the evenings with your loved ones in quite the same way that the bounties of nature were cherished by the Atlanteans. Apart from that the beautifully manicured lawns and gleaming waterscapes in front of all the blocks ensures that you lead a clean, healthy and modern lifestyle with the old-world charm.