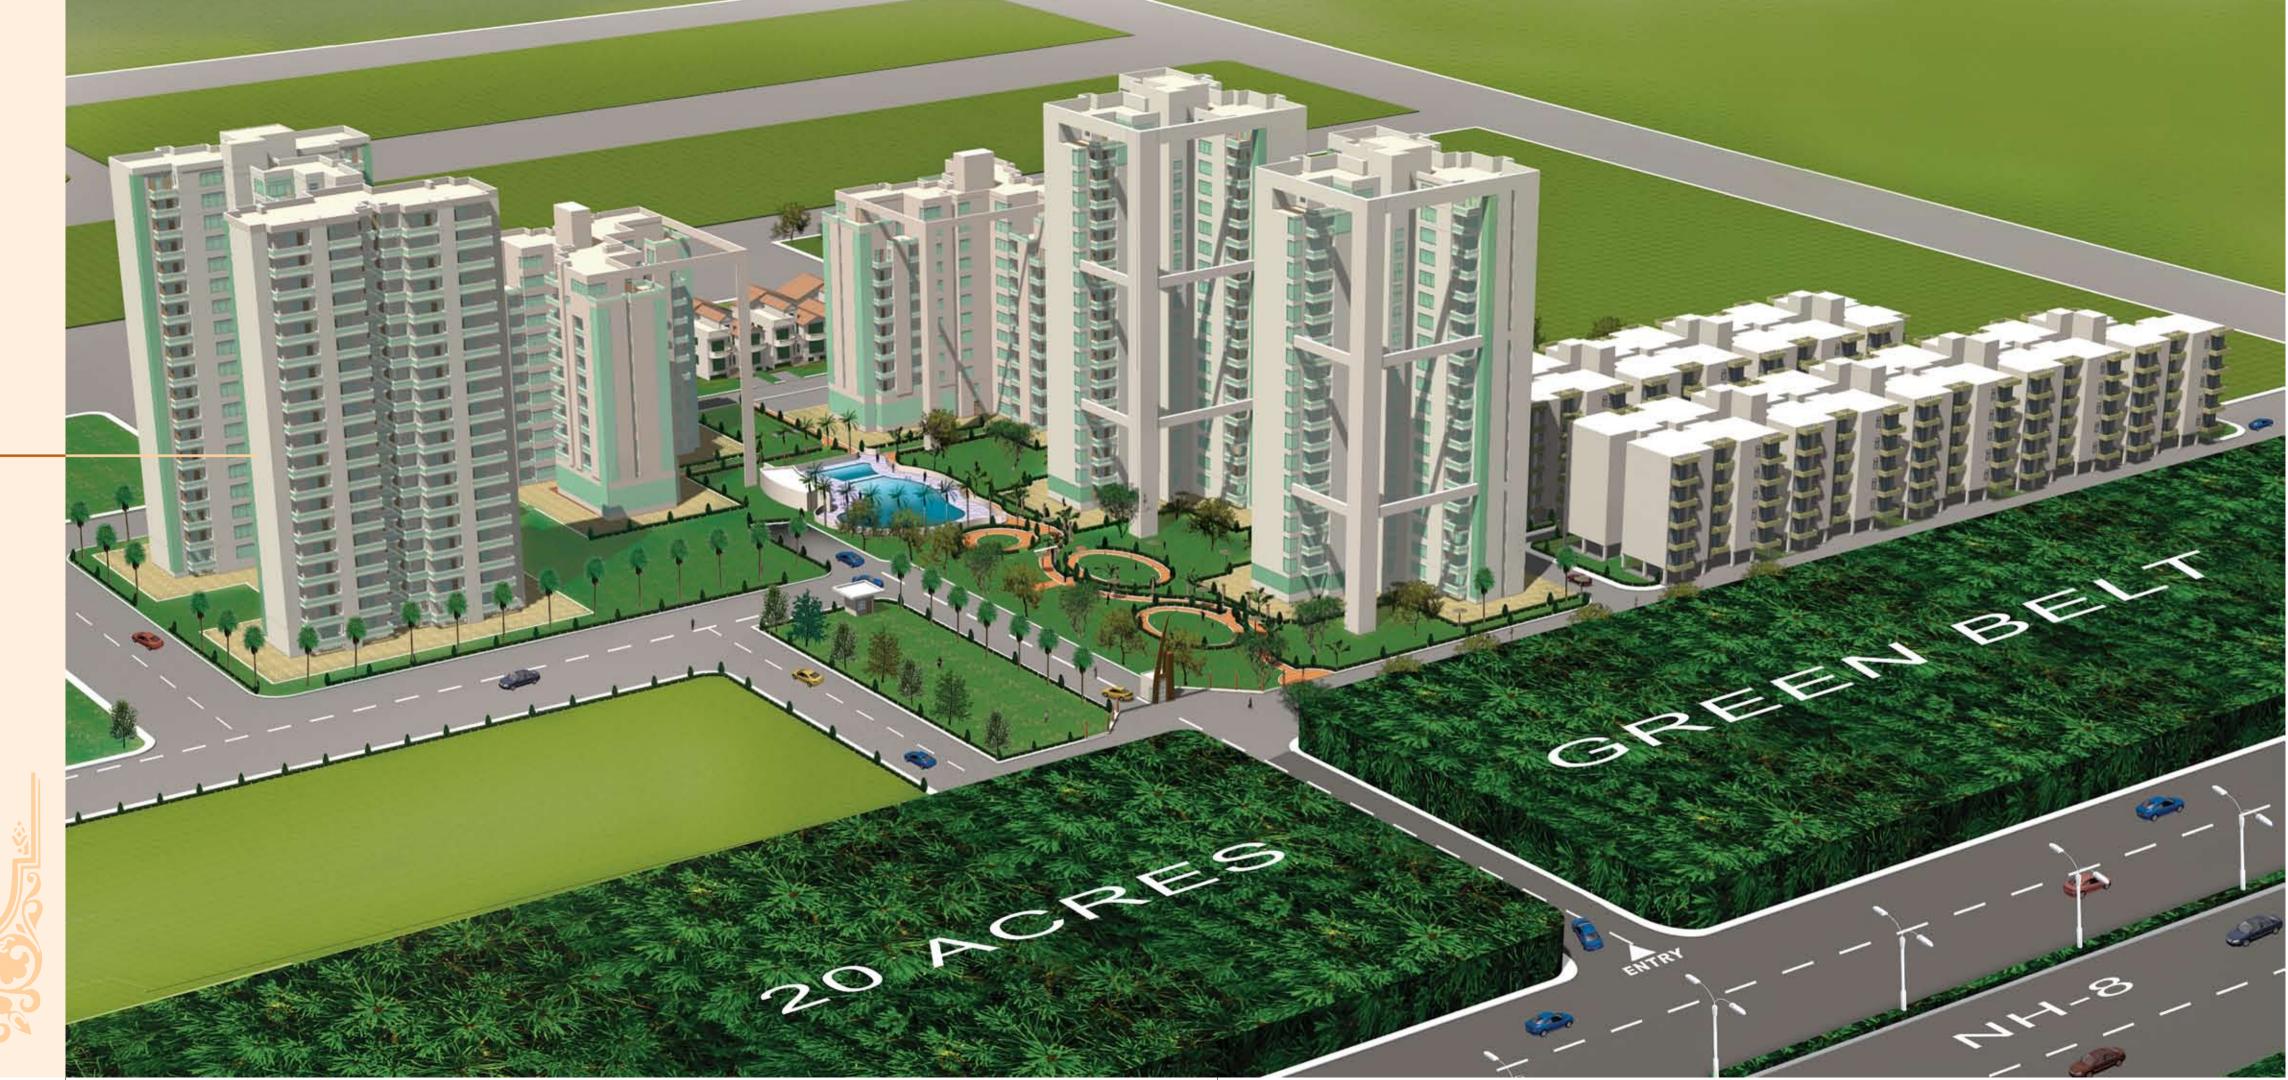

### ...at the center of Gurgaon amidst lush green — nvironment

ACTUAL LANDSCAPE PHOTOGRAPHS OF SITE AND GREEN BELT

While Atlantis is most conveniently located with direct entry from NH-8, a 20 acre green belt at entrance to the complex ensures a pollution-free and noise-free environment. Whats more, the tree-lined jogging trails and flower essenced open lawns ensure that you can enjoy the evenings with your loved ones in quite the same way that the bounties of nature were cherished by the Atlanteans. Apart from that the beautifully manicured lawns and gleaming waterscapes in front of all the blocks ensures that you lead a clean, healthy and modern lifestyle with the old-world charm.

### iving like an Atlantean

Ensures that you live in luxury and grandeur with 5 star facilities at your disposal round-the-clock

Built on 10.3 acres of prime land, Atlantis has over 8 acres of green and open spaces apart from 20 acres of green belt and parks forming the gateway to the complex. Ample space to exercise, jog, play or just amble in peace away from the madding crowd. The landscaping is unique and has been designed to resurrect the glory of what was once the Atlantis.

Exercise, rejuvenate, work or play, the complex serves all needs and is designed to please.Built on 10.3 acres of prime land, Atlantis has over 8 acres of green and open spaces apart from 20 acres of green belt and parks forming the gateway to the complex.