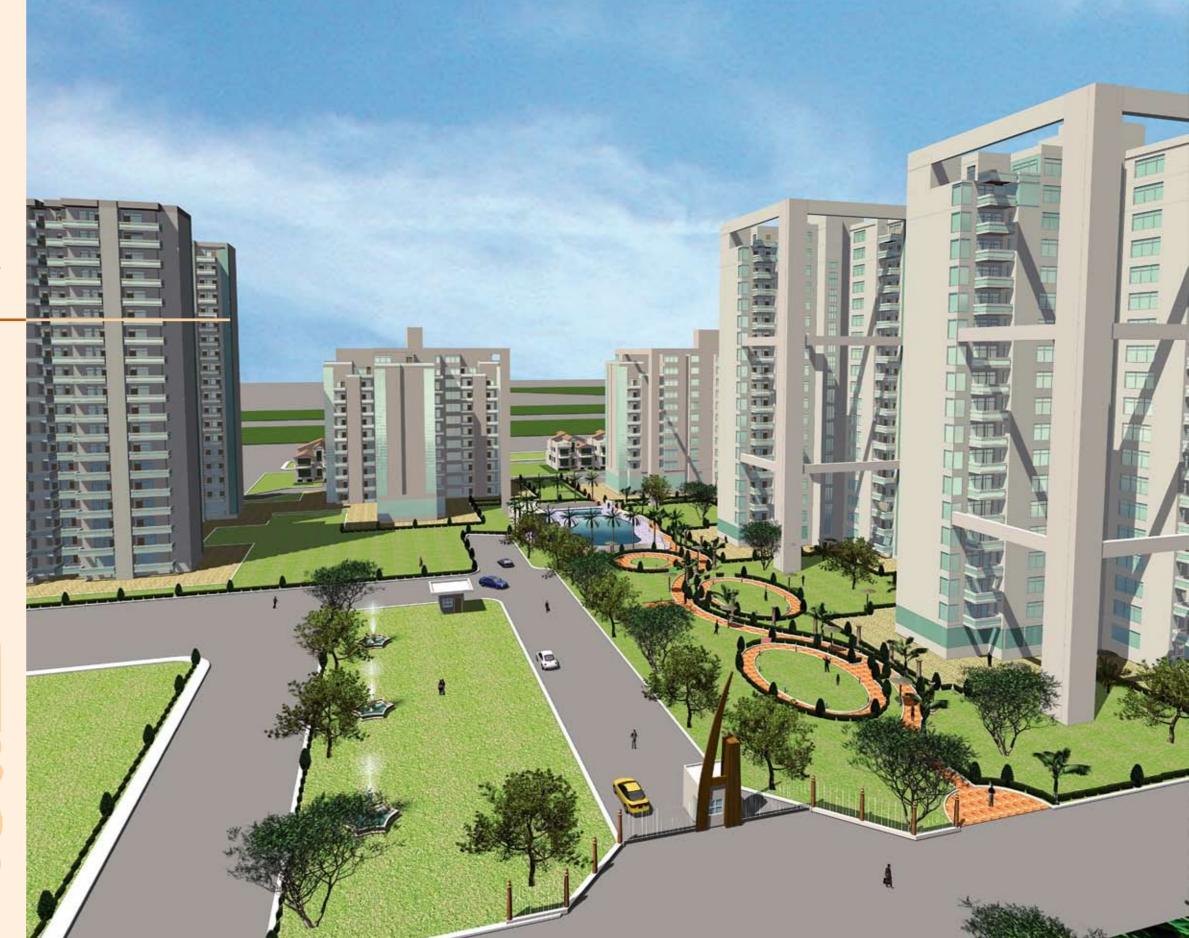

### ...at the center of Gurgaon amidst lush green — nvironment

ACTUAL LANDSCAPE PHOTOGRAPHS OF SITE AND GREEN BELT

While Atlantis is most conveniently located with direct entry from NH-8, a 20 acre green belt at entrance to the complex ensures a pollution-free and noise-free environment. Whats more, the tree-lined jogging trails and flower essenced open lawns ensure that you can enjoy the evenings with your loved ones in quite the same way that the bounties of nature were cherished by the Atlanteans. Apart from that the beautifully manicured lawns and gleaming waterscapes in front of all the blocks ensures that you lead a clean, healthy and modern lifestyle with the old-world charm.

### iving like an Atlantean

Ensures that you live in luxury and grandeur with 5 star facilities at your disposal round-the-clock

Built on 10.3 acres of prime land, Atlantis has over 8 acres of green and open spaces apart from 20 acres of green belt and parks forming the gateway to the complex. Ample space to exercise, jog, play or just amble in peace away from the madding crowd. The landscaping is unique and has been designed to resurrect the glory of what was once the Atlantis.

Exercise, rejuvenate, work or play, the complex serves all needs and is designed to please.Built on 10.3 acres of prime land, Atlantis has over 8 acres of green and open spaces apart from 20 acres of green belt and parks forming the gateway to the complex.