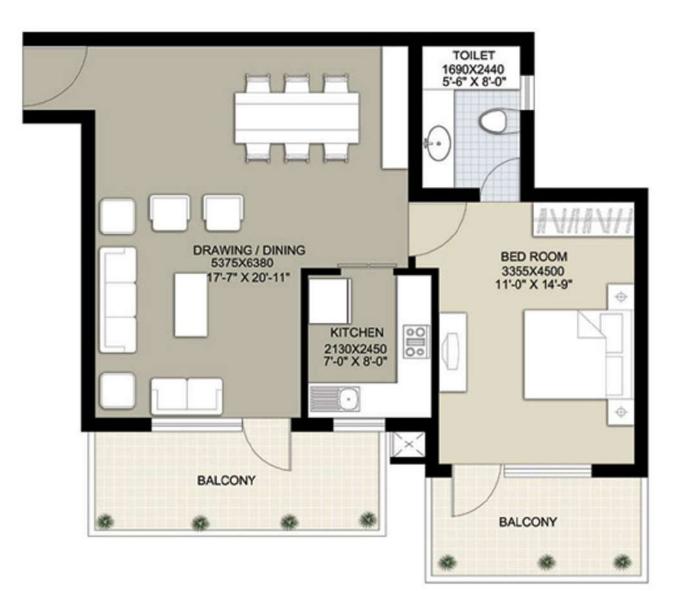

adminton Courts,24 hours power backup in apartments, Hi tech Security Systems, Primary Schools, Food Court & Restaurants, Commercial Centre, Medical Facilities & Landscaped Lawns.

Only 20 % of the total area shall be covered while 80% will be open greens. So, What are you waiting for, come home to NAVODAYA – A Vision for "YOUR FUTURE"

#### **PROJECTS HIGHLIGHTS**

A 17-Acres Group Housing in Sector-92 & 95, Gurgaon. Aimed at providing international quality housing to the executives of IMT Manesar & peripheral industrial areas of Gurgaon including SEZs.

A high potential area for actual usage as there is really no authorized housing facility available to the over 2 lac executives at IMT Manesar.



## **LOCATION PLAN**

# **NAVODAYA**







# **Floor Plans**





### 1BR (1100 Sq. Ft.)







#### 2BR (1498 Sq. Ft.)







#### 3BR (1990 Sq. Ft.)







#### 3BHK+SQ. (2350 Sq. Ft.)







#### 4BHK+SQ. (3100 Sq. Ft.)







#### Penthouse-I (3215 Sq. Ft.) Lower Floor







### Penthouse-I (3215 Sq. Ft.) Upper Floor







#### Penthouse-II (4300 Sq. Ft.) Lower Floor







#### Penthouse-II (4300 Sq. Ft.) Upper Floor





#### NAVODAYA REGAL SPECIFICATIONS

| Location                           | Floors                                                                                                                                                                                      | External fenestrations                                            | Fittings and Fixtures