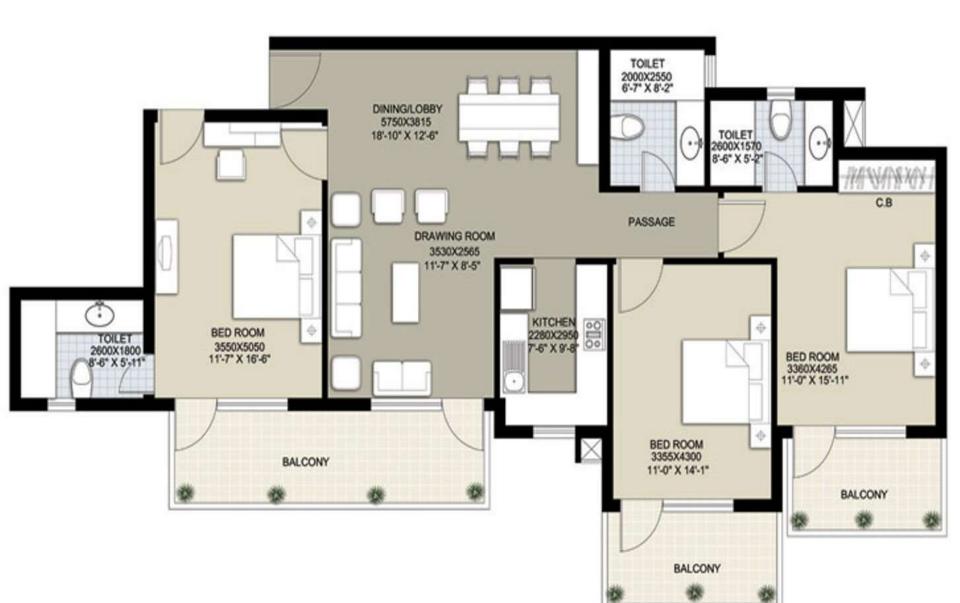

od Court & Restaurants, Commercial Centre, Medical Facilities & Landscaped Lawns.

Only 20 % of the total area shall be covered while 80% will be open greens. So, What are you waiting for, come home to NAVODAYA – A Vision for "YOUR FUTURE"

#### **PROJECTS HIGHLIGHTS**

A 17-Acres Group Housing in Sector-92 & 95, Gurgaon. Aimed at providing international quality housing to the executives of IMT Manesar & peripheral industrial areas of Gurgaon including SEZs.

A high potential area for actual usage as there is really no authorized housing facility available to the over 2 lac executives at IMT Manesar.



## **LOCATION PLAN**

# **NAVODAYA**







# **Floor Plans**





### 1BR (1100 Sq. Ft.)







#### 2BR (1498 Sq. Ft.)







#### 3BR (1990 Sq. Ft.)







#### 3BHK+SQ. (2350 Sq. Ft.)







#### 4BHK+SQ. (3100 Sq. Ft.)







#### Penthouse-I (3215 Sq. Ft.) Lower Floor







### Penthouse-I (3215 Sq. Ft.) Upper Floor







#### Penthouse-II (4300 Sq. Ft.) Lower Floor







#### Penthouse-II (4300 Sq. Ft.) Upper Floor





#### NAVODAYA REGAL SPECIFICATIONS

| Location                           | Floors                                                                                                                                                                                      | External fenestrations                                            | Fittings and Fixtures                                                                                                                                              | Walls