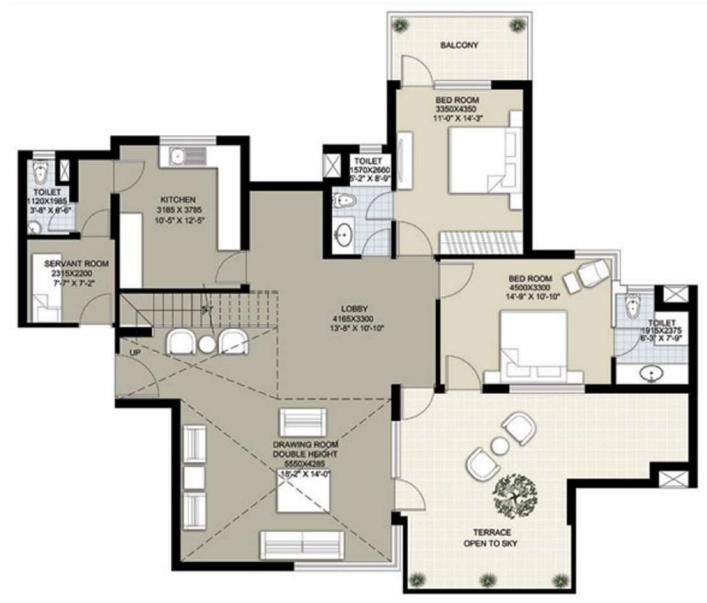

#### Penthouse-I (3215 Sq. Ft.) Lower Floor

### Penthouse-I (3215 Sq. Ft.) Upper Floor