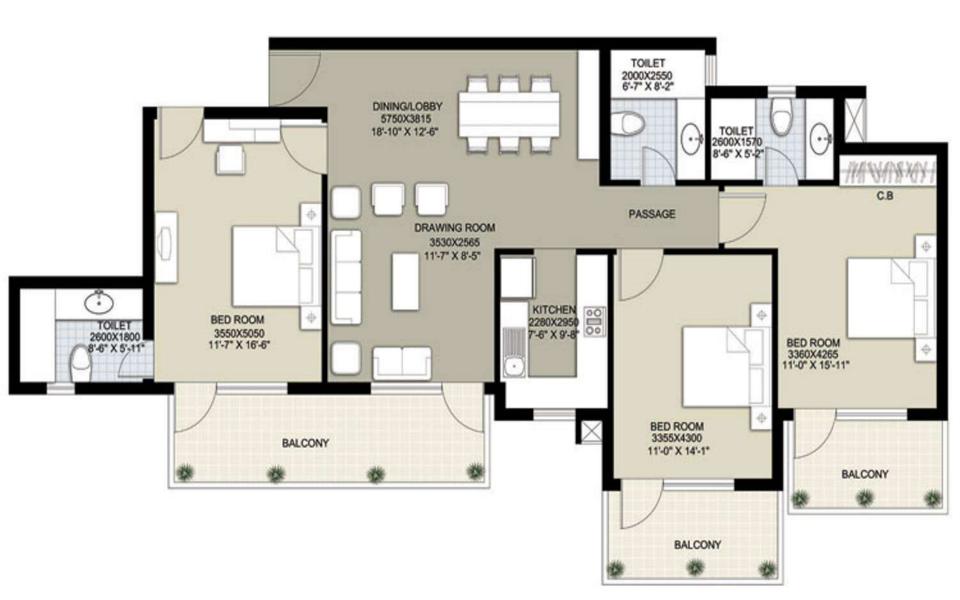

ecurity Systems, Primary Schools, Food Court & Restaurants, Commercial Centre, Medical Facilities & Landscaped Lawns.

Only 20 % of the total area shall be covered while 80% will be open greens. So, What are you waiting for, come home to NAVODAYA – A Vision for "YOUR FUTURE"

#### **PROJECTS HIGHLIGHTS**

A 17-Acres Group Housing in Sector-92 & 95, Gurgaon. Aimed at providing international quality housing to the executives of IMT Manesar & peripheral industrial areas of Gurgaon including SEZs.

A high potential area for actual usage as there is really no authorized housing facility available to the over 2 lac executives at IMT Manesar.



## **LOCATION PLAN**

# **NAVODAYA**







# **Floor Plans**





### 1BR (1100 Sq. Ft.)







#### 2BR (1498 Sq. Ft.)







#### 3BR (1990 Sq. Ft.)







#### 3BHK+SQ. (2350 Sq. Ft.)







#### 4BHK+SQ. (3100 Sq. Ft.)







#### Penthouse-I (3215 Sq. Ft.) Lower Floor







### Penthouse-I (3215 Sq. Ft.) Upper Floor







#### Penthouse-II (4300 Sq. Ft.) Lower Floor







#### Penthouse-II (4300 Sq. Ft.) Upper Floor





#### NAVODAYA REGAL SPECIFICATIONS

| Location                           | Floors                                                                                                                                                                                      | External fenestrations                                            | Fittings and Fixtures                                                                                                                                              | Walls