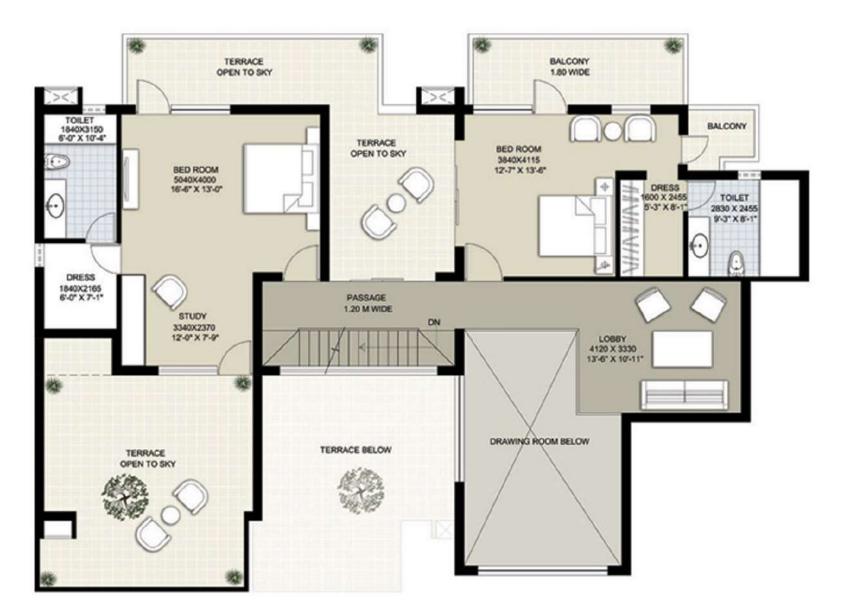

#### Penthouse-II (4300 Sq. Ft.) Lower Floor

#### Penthouse-II (4300 Sq. Ft.) Upper Floor