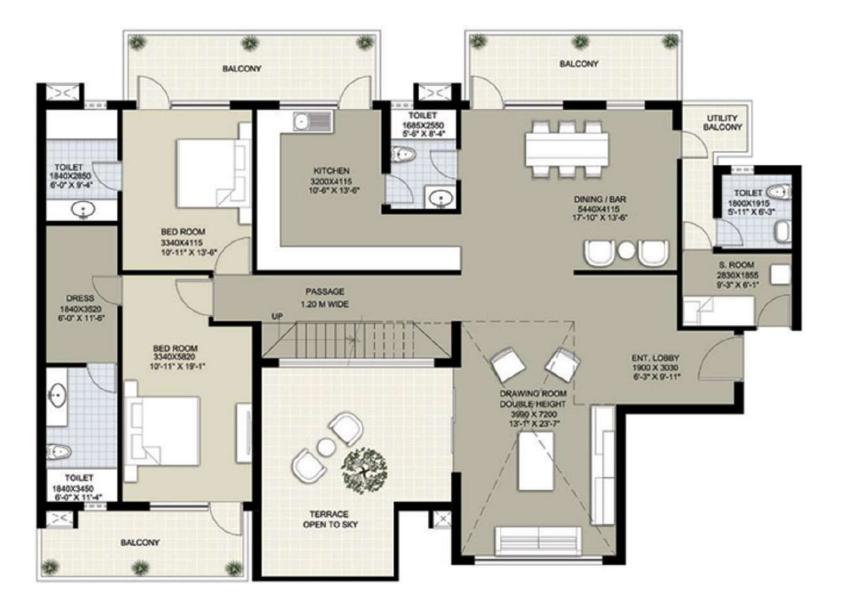

#### Penthouse-II (4300 Sq. Ft.) Lower Floor

#### Penthouse-II (4300 Sq. Ft.) Upper Floor