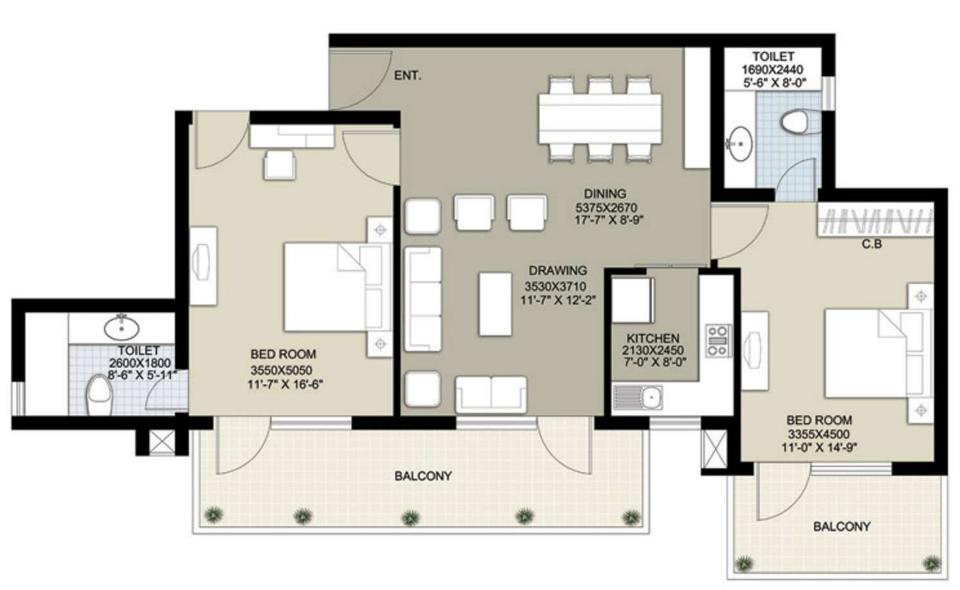

backup in apartments, Hi tech Security Systems, Primary Schools, Food Court & Restaurants, Commercial Centre, Medical Facilities & Landscaped Lawns.

Only 20 % of the total area shall be covered while 80% will be open greens. So, What are you waiting for, come home to NAVODAYA – A Vision for "YOUR FUTURE"

#### **PROJECTS HIGHLIGHTS**

A 17-Acres Group Housing in Sector-92 & 95, Gurgaon. Aimed at providing international quality housing to the executives of IMT Manesar & peripheral industrial areas of Gurgaon including SEZs.

A high potential area for actual usage as there is really no authorized housing facility available to the over 2 lac executives at IMT Manesar.



## **LOCATION PLAN**

# **NAVODAYA**







# **Floor Plans**





### 1BR (1100 Sq. Ft.)







#### 2BR (1498 Sq. Ft.)







#### 3BR (1990 Sq. Ft.)







#### 3BHK+SQ. (2350 Sq. Ft.)







#### 4BHK+SQ. (3100 Sq. Ft.)







#### Penthouse-I (3215 Sq. Ft.) Lower Floor







### Penthouse-I (3215 Sq. Ft.) Upper Floor







#### Penthouse-II (4300 Sq. Ft.) Lower Floor







#### Penthouse-II (4300 Sq. Ft.) Upper Floor





#### NAVODAYA REGAL SPECIFICATIONS

| Location                           | Floors                                                                                                                                                                                      | External fenestrations                                            | Fittings and Fixtures