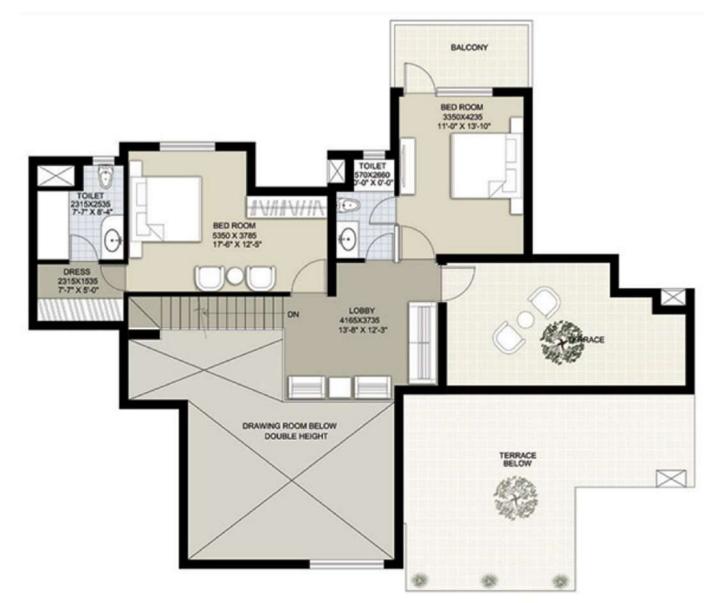

#### Penthouse-I (3215 Sq. Ft.) Lower Floor

### Penthouse-I (3215 Sq. Ft.) Upper Floor