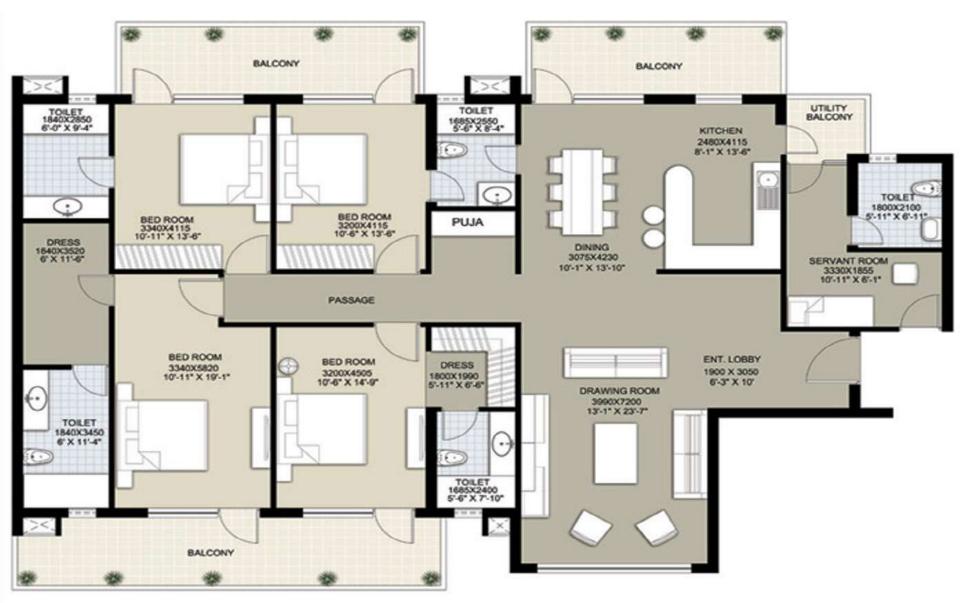

entre, Medical Facilities & Landscaped Lawns.

Only 20 % of the total area shall be covered while 80% will be open greens. So, What are you waiting for, come home to NAVODAYA – A Vision for "YOUR FUTURE"

#### **PROJECTS HIGHLIGHTS**

A 17-Acres Group Housing in Sector-92 & 95, Gurgaon. Aimed at providing international quality housing to the executives of IMT Manesar & peripheral industrial areas of Gurgaon including SEZs.

A high potential area for actual usage as there is really no authorized housing facility available to the over 2 lac executives at IMT Manesar.



## **LOCATION PLAN**

# **NAVODAYA**







# **Floor Plans**





### 1BR (1100 Sq. Ft.)







#### 2BR (1498 Sq. Ft.)







#### 3BR (1990 Sq. Ft.)







#### 3BHK+SQ. (2350 Sq. Ft.)







#### 4BHK+SQ. (3100 Sq. Ft.)







#### Penthouse-I (3215 Sq. Ft.) Lower Floor







### Penthouse-I (3215 Sq. Ft.) Upper Floor







#### Penthouse-II (4300 Sq. Ft.) Lower Floor







#### Penthouse-II (4300 Sq. Ft.) Upper Floor





#### NAVODAYA REGAL SPECIFICATIONS

| Location                           | Floors                                                                                                                                                                                      | External fenestrations                                            | Fittings and Fixtures                                                                                                                                              | Walls                                                                                      |