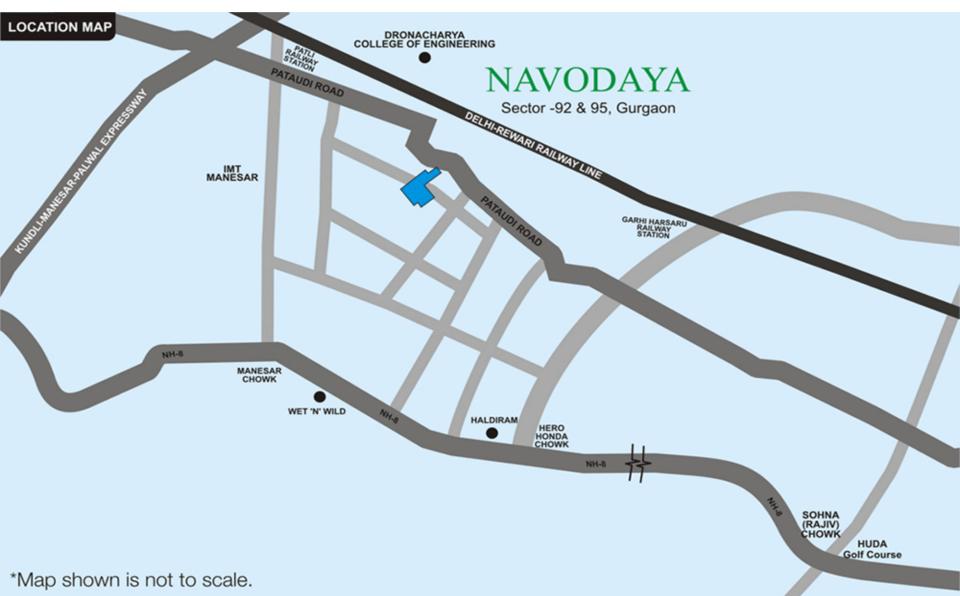

a Clubhouse with Gymnasium, Swimming pool, Tennis & Badminton Courts,24 hours power backup in apartments, Hi tech Security Systems, Primary Schools, Food Court & Restaurants, Commercial Centre, Medical Facilities & Landscaped Lawns.

Only 20 % of the total area shall be covered while 80% will be open greens. So, What are you waiting for, come home to NAVODAYA – A Vision for "YOUR FUTURE"

#### **PROJECTS HIGHLIGHTS**

A 17-Acres Group Housing in Sector-92 & 95, Gurgaon. Aimed at providing international quality housing to the executives of IMT Manesar & peripheral industrial areas of Gurgaon including SEZs.

A high potential area for actual usage as there is really no authorized housing facility available to the over 2 lac executives at IMT Manesar.



## **LOCATION PLAN**

# **NAVODAYA**







# **Floor Plans**





### 1BR (1100 Sq. Ft.)







#### 2BR (1498 Sq. Ft.)







#### 3BR (1990 Sq. Ft.)







#### 3BHK+SQ. (2350 Sq. Ft.)







#### 4BHK+SQ. (3100 Sq. Ft.)







#### Penthouse-I (3215 Sq. Ft.) Lower Floor







### Penthouse-I (3215 Sq. Ft.) Upper Floor







#### Penthouse-II (4300 Sq. Ft.) Lower Floor







#### Penthouse-II (4300 Sq. Ft.) Upper Floor





#### NAVODAYA REGAL SPECIFICATIONS

| Location                           | Floors                                                                                                                                                                                      | External fenestrations                                            | Fittings and Fixtures