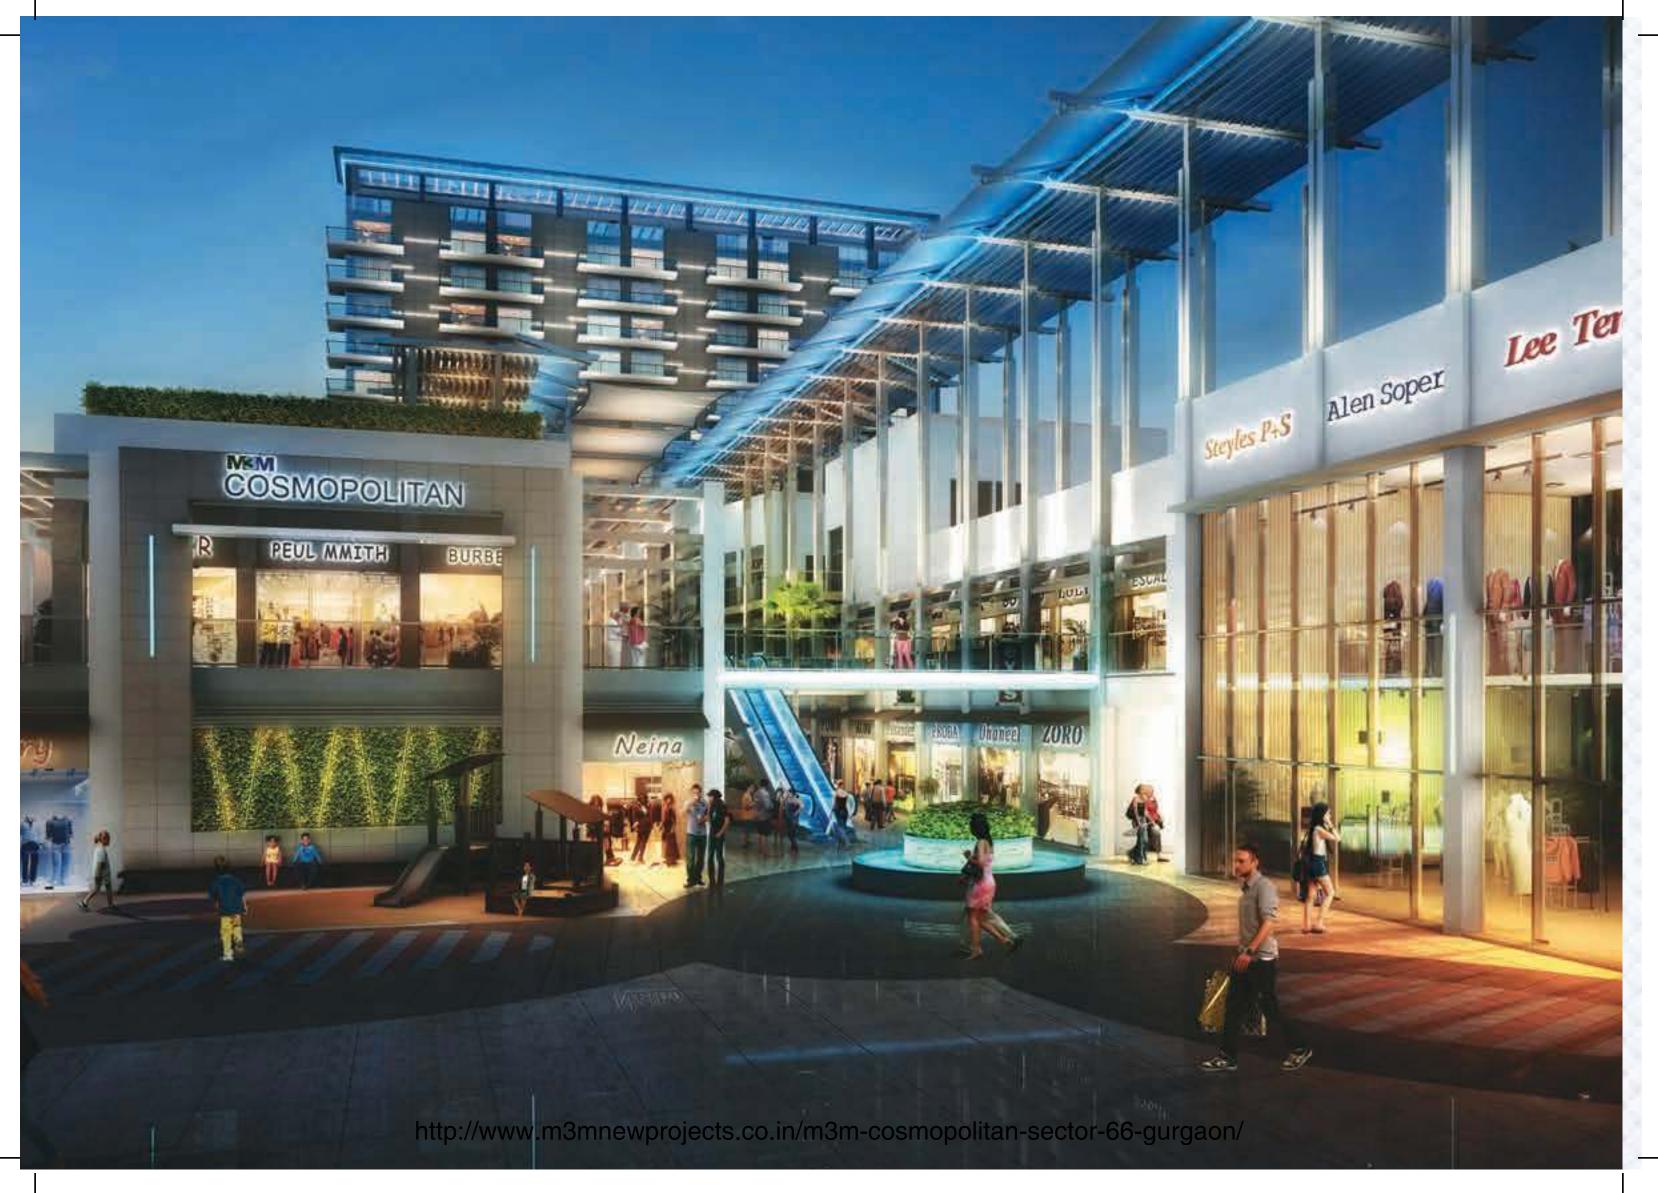

# M3M COSMOPOLITAN A RETAIL WONDER

It's amazing what cement, brick and machines can do when you add a little imagination to it. One tangible example of such brilliance is M3M Cosmopolitan and like every known monument and building, this too wasn't built in a day. M3M Cosmopolitan is strategically located on high growth corridor of Golf Course Extension Road, Sector 66, Gurgaon. It's spread over 3 acres approx. (1.177 Hectares). The project has an ideal commercial project mix of Retail, Anchor Store, Restaurant, Office & Medical Suites.

#### WHAT MAKES M3M COSMOPOLITAN SPECIAL?

- Permanent Finished Façade
- Central Plaza with Sit-Outs & Food Kiosks
- Best Commercial Project Mix with Double Height Retail, Retail, Anchor Store, Restaurant, Office & Medical Centre.
- Unique Architecture promoting "Los Angeles-like" design offering Permanent Finished Façade, Heat Resistant Glass, Terrace Restaurants, Rich Landscapes and Large Store Fronts

- Exclusive Retail Promenade with rich landscaping providing a delightful shopping experience for the Patrons
- Shading of the Central Plaza & Pedestrian Walkways through Pergola Roof Design and Misting Facility in the Walkways to provide a comfortable shopping experience for the Patrons
- Provision for wet points & Split AC in all the units (retail)
- Video Surveillance in Basement Parking, Basement & Ground Floor Lobbies and Boom Barriers at Entry & Exit Points
- 100% Power Back-Up with suitable diversify and load factor
- Modern Fire Detection and Suppression Systems