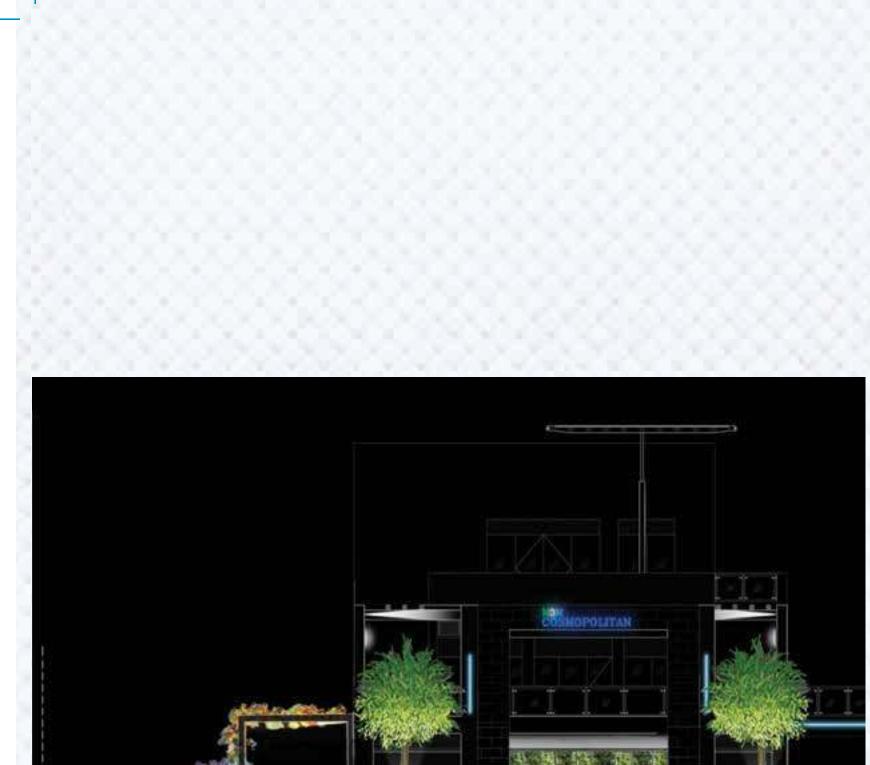

#### WHAT THEY ARE DOING FOR M3M COSMOPOLITAN.

The 'M3M Cosmopolitan' logo is lit from within to create a bright statement & visual identity which marks entry into the site. Also defining the entrance is the feature central wall which is uplit in a signature colour to highlight & draw interest to the site, whilst also creating a backdrop to feature palm trees in this area. Integrated downlighting to all gateways to silhouette & pronounce framework members.

- To enhance the large scale 'lily pads' at pedestrian scale a linear LED source is incorporated within the structure to allow the leaf to glow & offer optional colour change ability
- Illuminated graphic line wrapping around Tower perimeter lighting the soffit
- Integrated side lights to wash pergola edges and integrated coloured light wall luminaires
- For additional functional lighting a supplementary larger 'lily' has been added to act as a street luminaire for general illumination whilst offering the same sculptural aesthetic to the planters
- Concealed linear lighting is added to both seating & skirting detail to define their organic shapes
- Facade cladding with Integrated graphic lines of light to create visual pattern to facade areas