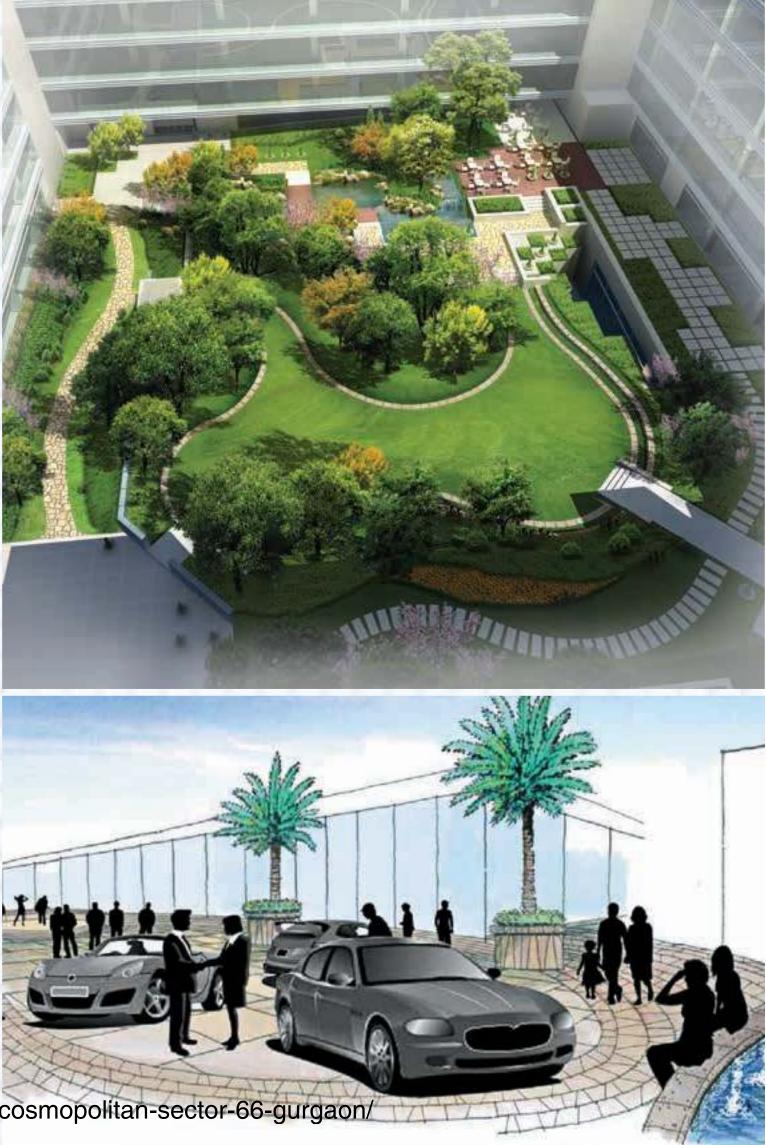

#### WHAT THEY ARE DOING FOR M3M COSMOPOLITAN.

The entire setting of M3M Cosmopolitan is as exquisite as a dream. Through the use of simple, yet refined and elegant materials, the landscape is integrated and enhanced by the clean lines of the architecture. Bold and aesthetic planting statements at the arrival, hardscape treatments, decorative features and selective water features at key areas are harmoniously integrated into the property and offer a variety of settings and activities for visitors and club members.

#### **RETAIL CORRIDOR**

- The use of overlapping, visually strong paving patterns defines the retail corridor
- Small raised stage accommodates promotions, functions, gatherings and performances
- Water feature with bubblers encompasses the lift
- A soft palette of variety of plant species located throughout the project that offers strong visual aesthetic