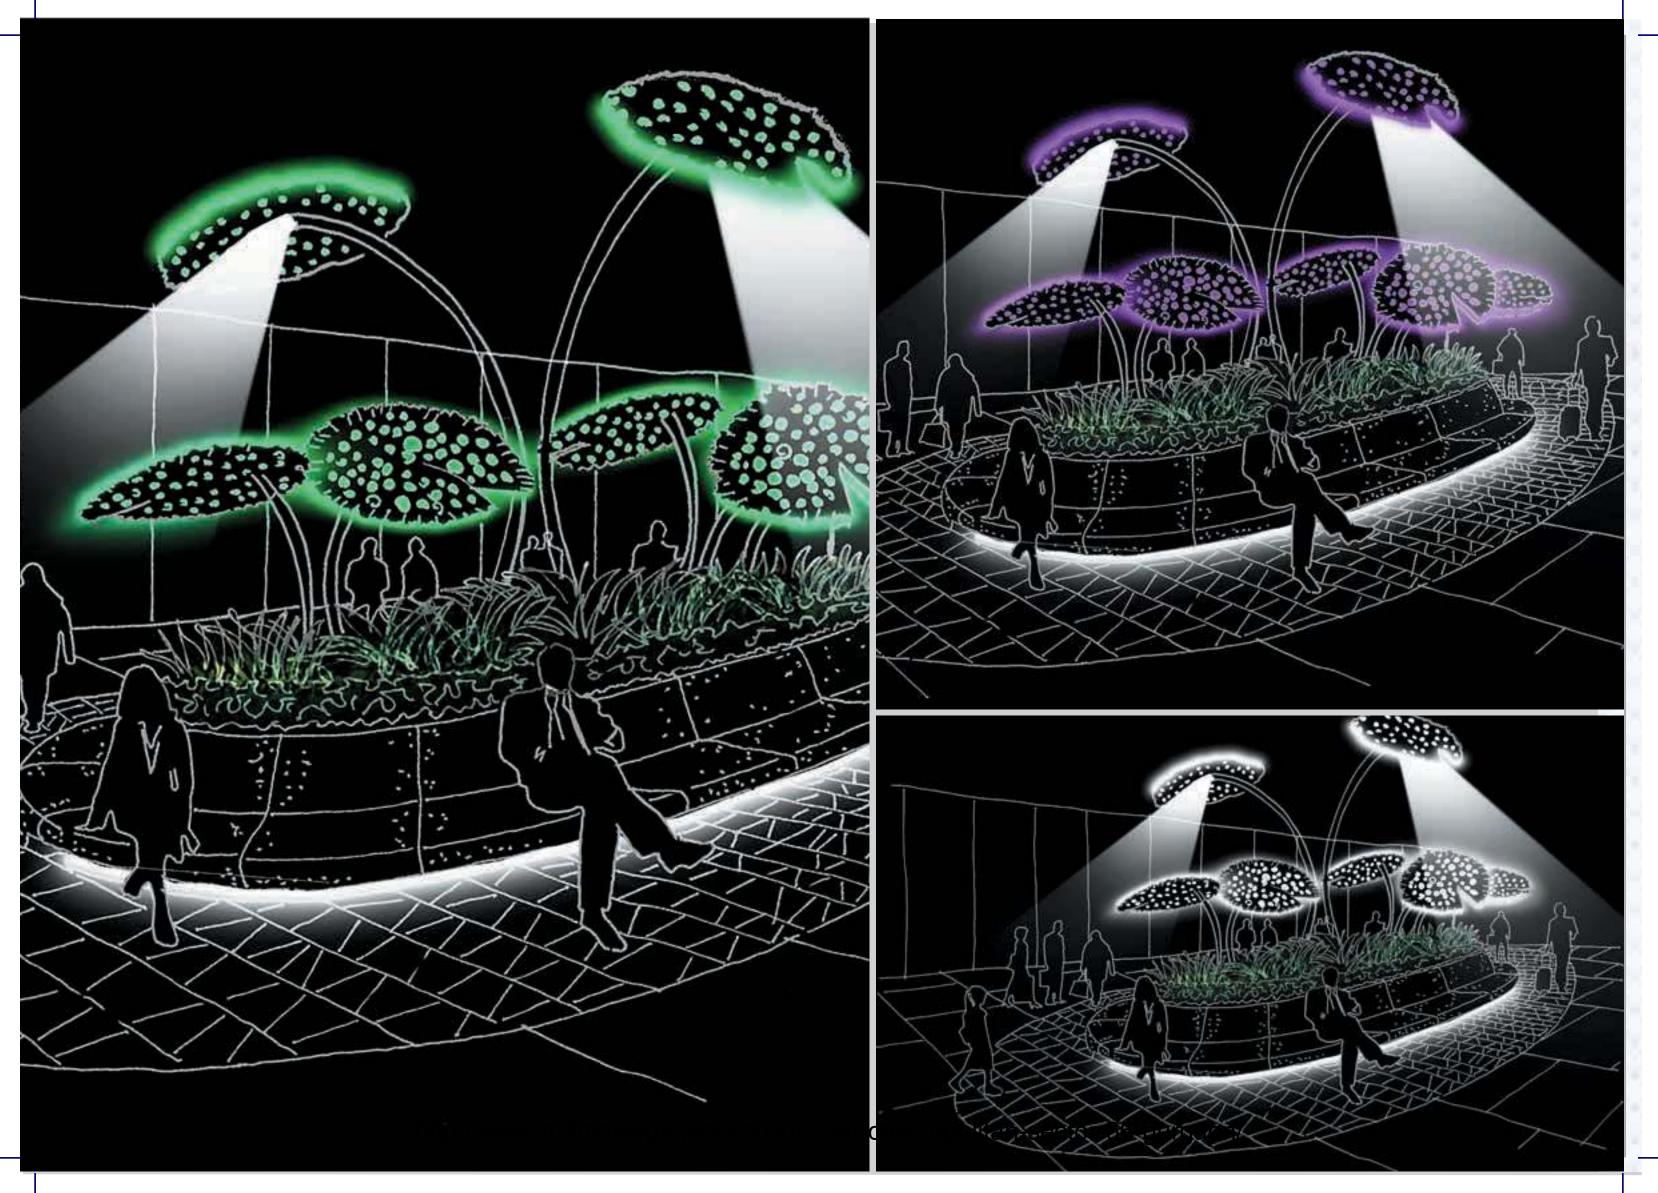

#### WHAT THEY ARE DOING FOR M3M COSMOPOLITAN.

The 'M3M Cosmopolitan' logo is lit from within to create a bright statement & visual identity which marks entry into the site. Also defining the entrance is the feature central wall which is uplit in a signature colour to highlight & draw interest to the site, whilst also creating a backdrop to feature palm trees in this area. Integrated downlighting to all gateways to silhouette & pronounce framework members.

- To enhance the large scale 'lily pads' at pedestrian scale a linear LED source is incorporated within the structure to allow the leaf to glow & offer optional colour change ability
- Illuminated graphic line wrapping around Tower perimeter lighting the soffit
- Integrated side lights to wash pergola edges and integrated coloured light wall luminaires
- For additional functional lighting a supplementary larger 'lily' has been added to act as a street luminaire for general illumination whilst offering the same sculptural aesthetic to the planters
- Concealed linear lighting is added to both seating & skirting detail to define their organic shapes
- Facade cladding with Integrated graphic lines of light to create visual pattern to facade areas