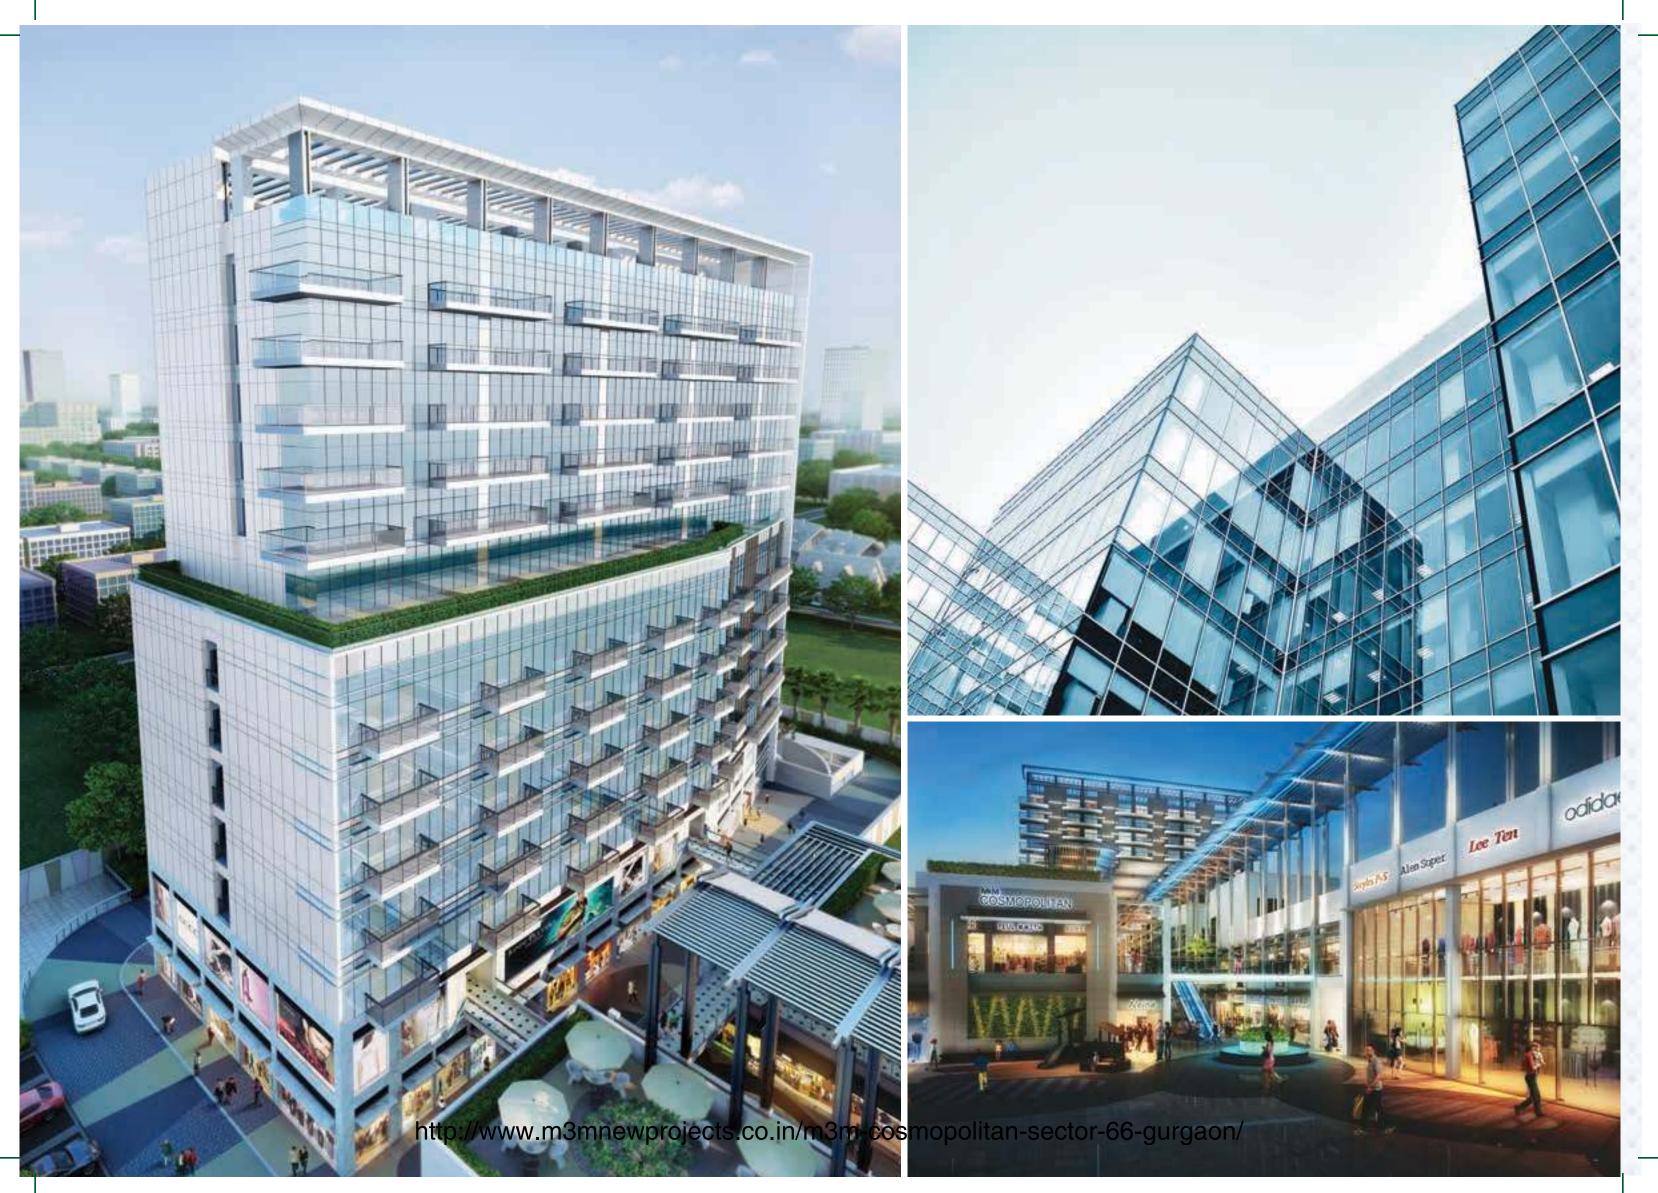

# M3M COSMOPOLITAN A RETAIL WONDER

It's amazing what cement, brick and machines can do when you add a little imagination to it. One tangible example of such brilliance is M3M Cosmopolitan and like every known monument and building, this too wasn't built in a day. M3M Cosmopolitan is strategically located on high growth corridor of Golf Course Extension Road, Sector 66, Gurgaon. It's spread over 3 acres approx. (1.177 Hectares). The project has an ideal commercial project mix of Retail, Anchor Store, Restaurant, Office & Medical Suites.

#### WHAT MAKES M3M COSMOPOLITAN SPECIAL?

- Permanent Finished Façade
- Central Plaza with Sit-Outs & Food Kiosks
- Best Commercial Project Mix with Double Height Retail, Retail, Anchor Store, Restaurant, Office & Medical Centre.
- Unique Architecture promoting "Los Angeles-like" design offering Permanent Finished Façade, Heat Resistant Glass, Terrace Restaurants, Rich Landscapes and Large Store Fronts

- Exclusive Retail Promenade with rich landscaping providing a delightful shopping experience for the Patrons
- Shading of the Central Plaza & Pedestrian Walkways through Pergola Roof Design and Misting Facility in the Walkways to provide a comfortable shopping experience for the Patrons
- Provision for wet points & Split AC in all the units (retail)
- Video Surveillance in Basement Parking, Basement & Ground Floor Lobbies and Boom Barriers at Entry & Exit Points
- 100% Power Back-Up with suitable diversify and load factor
- Modern Fire Detection and Suppression Systems