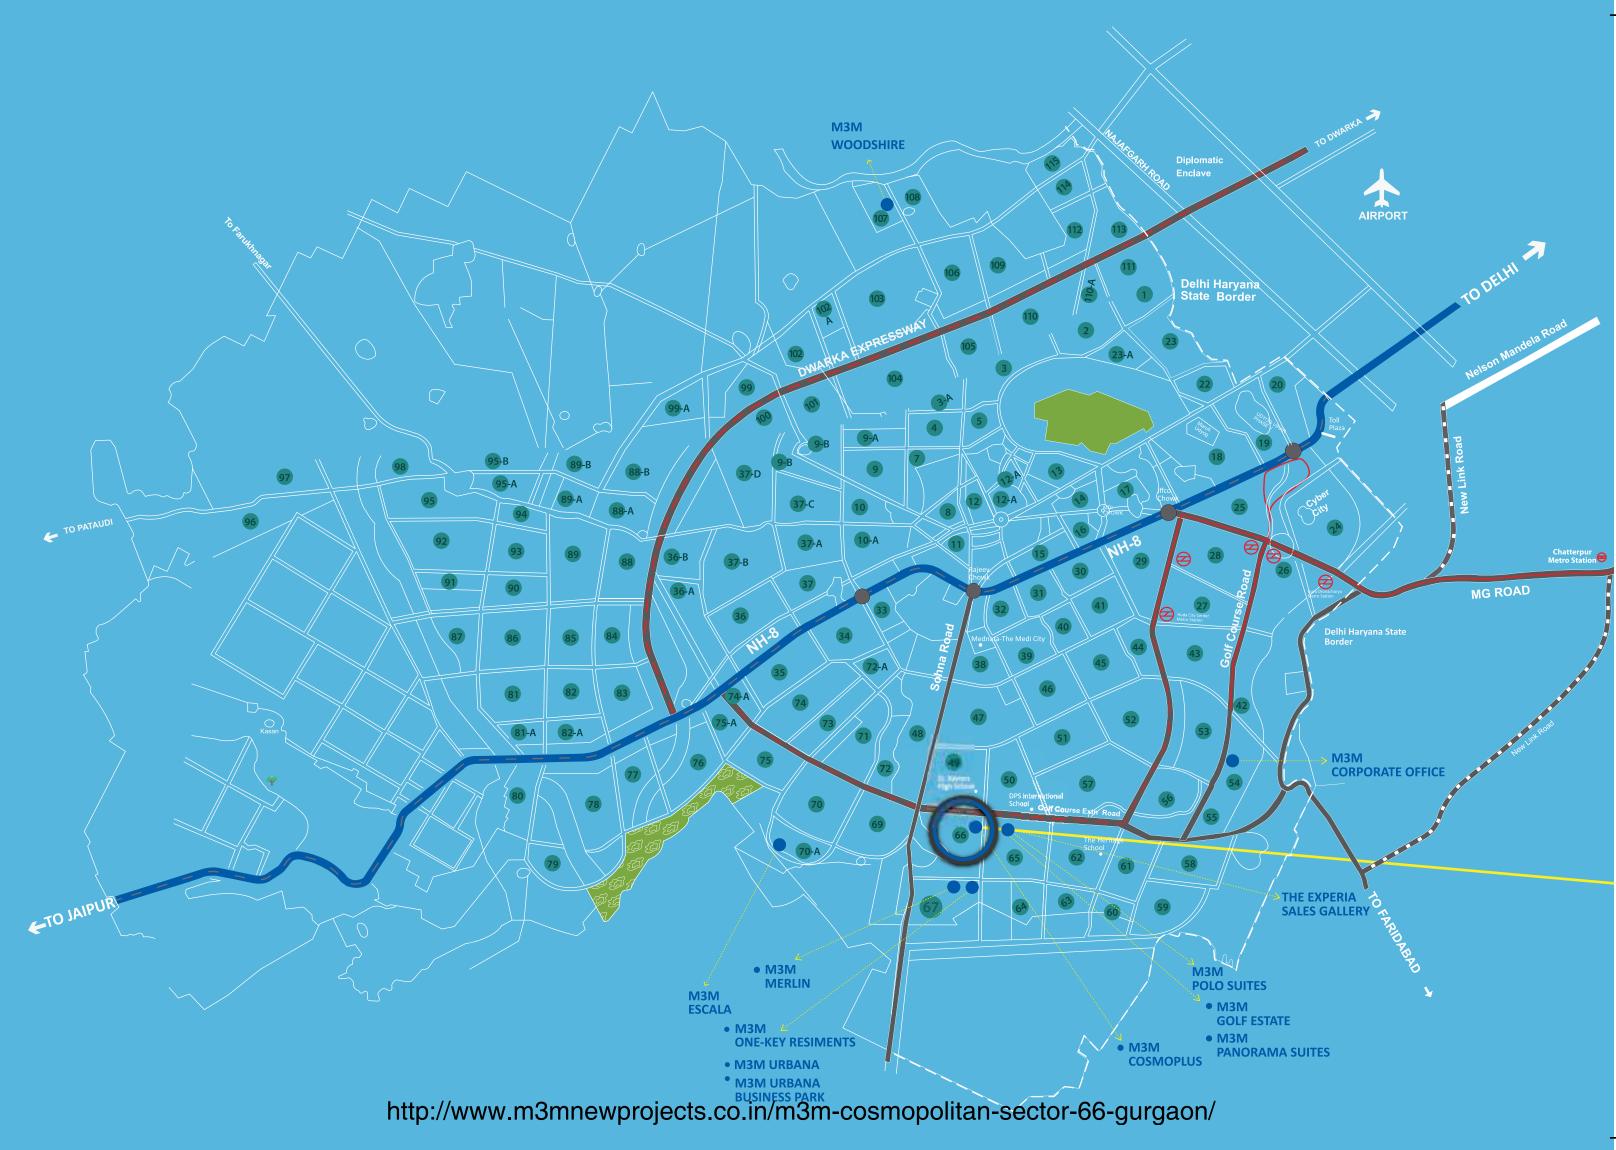

### LOCATION THE EPICENTRE OF MAGNIFICENCE

Geography has always been our master. It has pushed us, moved us and most importantly transformed us to become what we always wanted to be. So it's imperative to be at the right place at the right time and M3M Cosmopolitan is a classic example of that.

Located at one of the finest business cum recreational hub of the city, M3M Cosmopolitan sends a strong signal to those who want to embark on a journey that's not only enriching but also rewarding.

### WHY IT'S A PLACE LIKE NO OTHER?

- Extension Road (SPR)
- 3 years
- Quick access to South Delhi, owing to -
- through the biodiversity park
- Gwal Pahari
- Proposed Metro Corridor in close vicinity

http://www.m3mnewprojects.co.in/m3m-cosmopolitan-sector-66-gurgaon/

• Located at Sector 66, just a walk away from Golf Course

• More than 5 lakh families expected to move in by next

a) Existing link connecting M. G. Road and South Delhi

b) Future link connecting Nelson Mandela road in Vasant Kunj in delhi to Mehrauli Road in Gurgaon

c) A 90 mtr. wide road link from Andheria Mor, Delhi to Gurgaon-Faridabad Road through Mandi and

http://www.m3mnewprojects.co.in/m3m-cosmopolitan-sector-66-gurgaon/