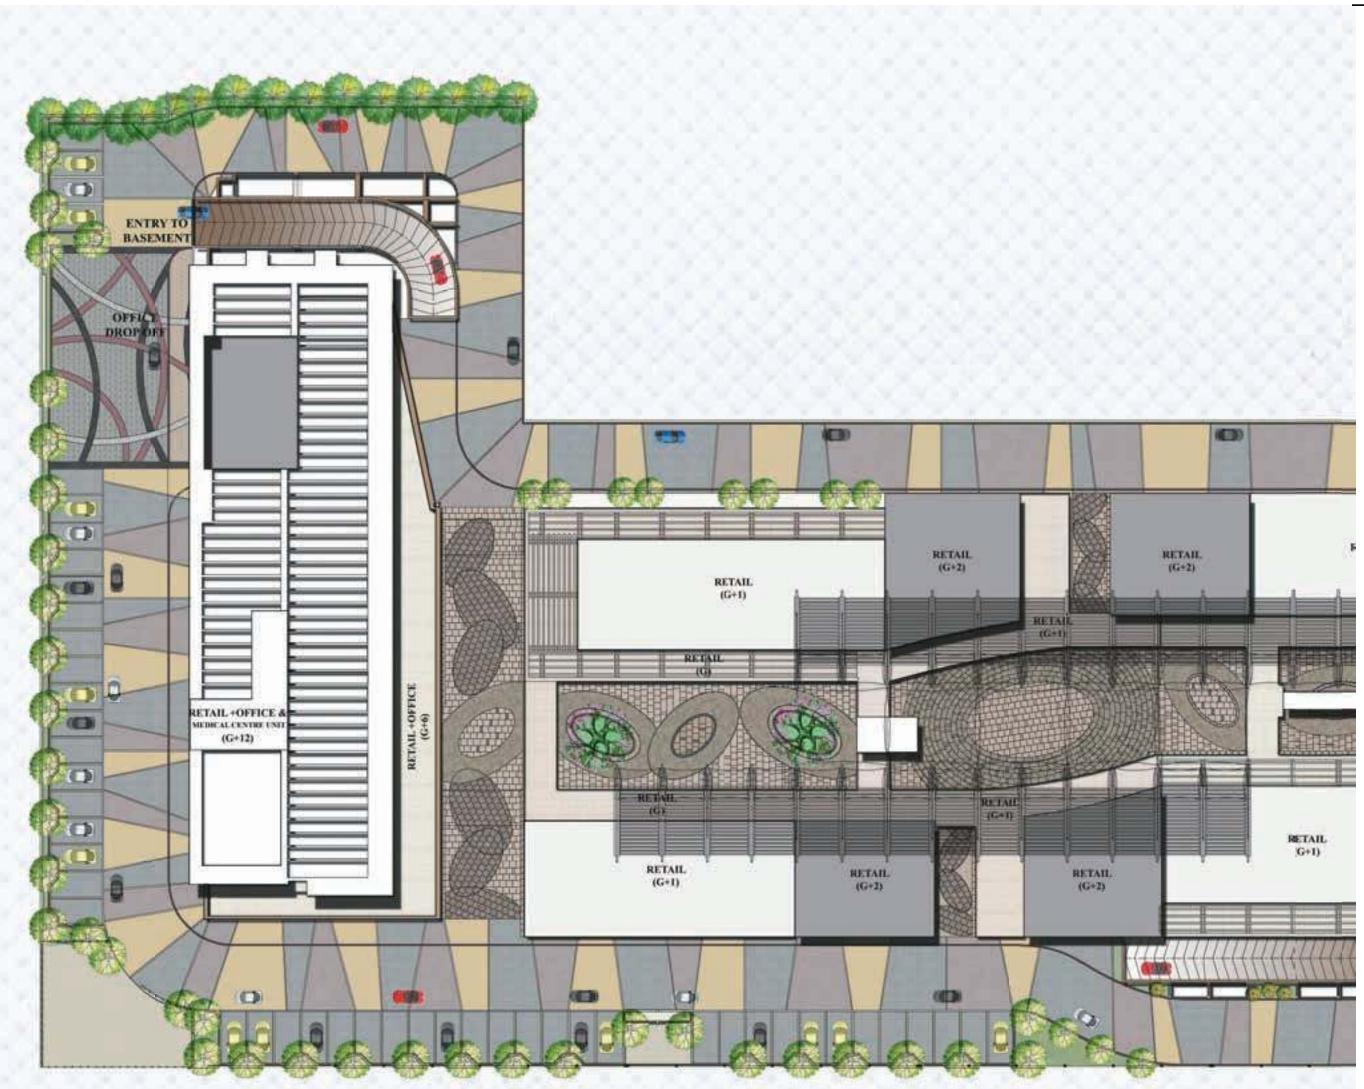

# M3M COSMOPOLITAN SITE PLAN

http://www.m3mnewprojects.co.in/m3m-cosmopolitan-sector-66-gurgaon/

(

OFFICE ENTRY

# M3M COSMOPOLITAN A RETAIL WONDER

It's amazing what cement, brick and machines can do when you add a little imagination to it. One tangible example of such brilliance is M3M Cosmopolitan and like every known monument and building, this too wasn't built in a day. M3M Cosmopolitan is strategically located on high growth corridor of Golf Course Extension Road, Sector 66, Gurgaon. It's spread over 3 acres approx. (1.177 Hectares). The project has an ideal commercial project mix of Retail, Anchor Store, Restaurant, Office & Medical Suites.

#### WHAT MAKES M3M COSMOPOLITAN SPECIAL?

- Permanent Finished Façade
- Central Plaza with Sit-Outs & Food Kiosks
- Best Commercial Project Mix with Double Height Retail, Retail, Anchor Store, Restaurant, Office & Medical Centre.
- Unique Architecture promoting "Los Angeles-like" design offering Permanent Finished Façade, Heat Resistant Glass, Terrace Restaurants, Rich Landscapes and Large Store Fronts