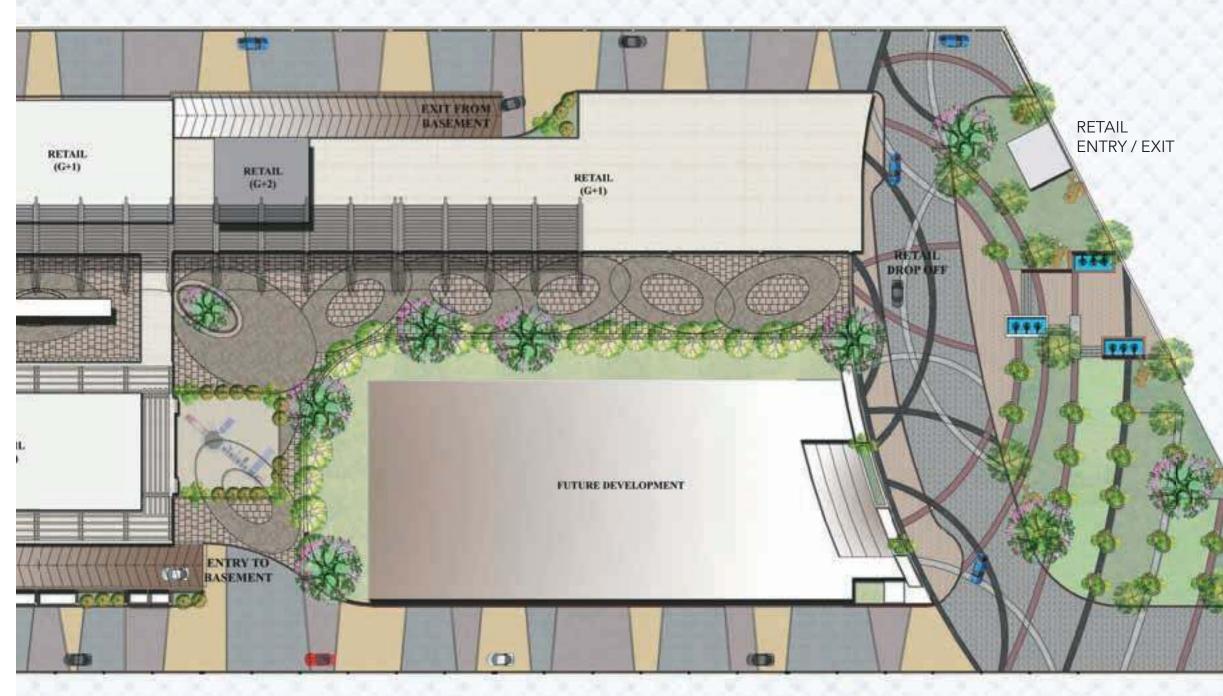

# M3M COSMOPOLITAN SITE PLAN

http://www.m3mnewprojects.co.in/m3m-cosmopolitan-sector-66-gurgaon/

(

OFFICE ENTRY

# M3M COSMOPOLITAN A RETAIL WONDER

It's amazing what cement, brick and machines can do when you add a little imagination to it. One tangible example of such brilliance is M3M Cosmopolitan and like every known monument and building, this too wasn't built in a day. M3M Cosmopolitan is strategically located on high growth corridor of Golf Course Extension Road, Sector 66, Gurgaon. It's spread over 3 acres approx. (1.177 Hectares). The project has an ideal commercial project mix of Retail, Anchor Store, Restaurant, Office & Medical Suites.

#### WHAT MAKES M3M COSMOPOLITAN SPECIAL?

- Permanent Finished Façade
- Central Plaza with Sit-Outs & Food Kiosks
- Best Commercial Project Mix with Double Height Retail, Retail, Anchor Store, Restaurant, Office & Medical Centre.
- Unique Architecture promoting "Los Angeles-like" design offering Permanent Finished Façade, Heat Resistant Glass, Terrace Restaurants, Rich Landscapes and Large Store Fronts