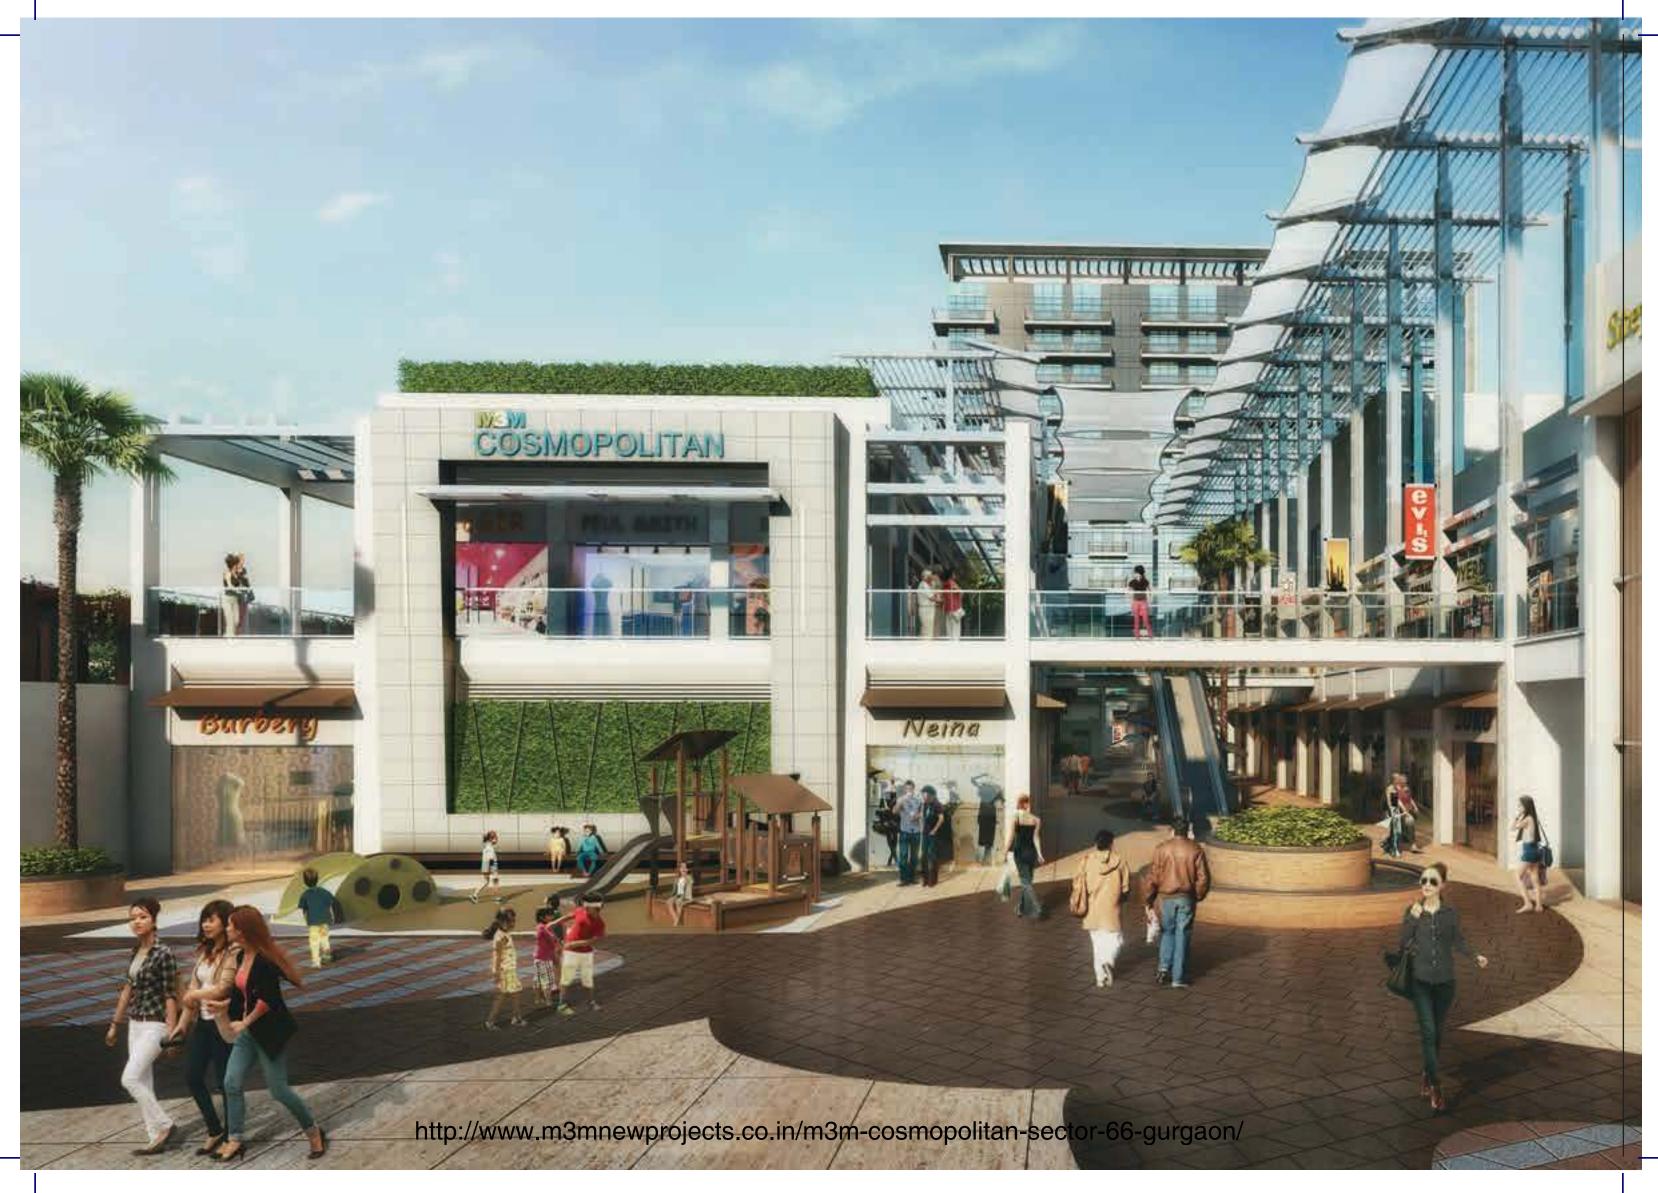

# M3M COSMOPOLITAN A RETAIL WONDER

It's amazing what cement, brick and machines can do when you add a little imagination to it. One tangible example of such brilliance is M3M Cosmopolitan and like every known monument and building, this too wasn't built in a day. M3M Cosmopolitan is strategically located on high growth corridor of Golf Course Extension Road, Sector 66, Gurgaon. It's spread over 3 acres approx. (1.177 Hectares). The project has an ideal commercial project mix of Retail, Anchor Store, Restaurant, Office & Medical Suites.

#### WHAT MAKES M3M COSMOPOLITAN SPECIAL?

- Permanent Finished Façade
- Central Plaza with Sit-Outs & Food Kiosks
- Best Commercial Project Mix with Double Height Retail, Retail, Anchor Store, Restaurant, Office & Medical Centre.
- Unique Architecture promoting "Los Angeles-like" design offering Permanent Finished Façade, Heat Resistant Glass, Terrace Restaurants, Rich Landscapes and Large Store Fronts

- Exclusive Retail Promenade with rich landscaping providing a delightful shopping experience for the Patrons
- Shading of the Central Plaza & Pedestrian Walkways through Pergola Roof Design and Misting Facility in the Walkways to provide a comfortable shopping experience for the Patrons
- Provision for wet points & Split AC in all the units (retail)
- Video Surveillance in Basement Parking, Basement & Ground Floor Lobbies and Boom Barriers at Entry & Exit Points
- 100% Power Back-Up with suitable diversify and load factor
- Modern Fire Detection and Suppression Systems

#### **RETAIL CORRIDOR**

- The use of overlapping, visually strong paving patterns defines the retail corridor
- Small raised stage accommodates promotions, functions, gatherings and performances
- Water feature with bubblers encompasses the lift
- A soft palette of variety of plant species located throughout the project that offers strong visual aesthetic