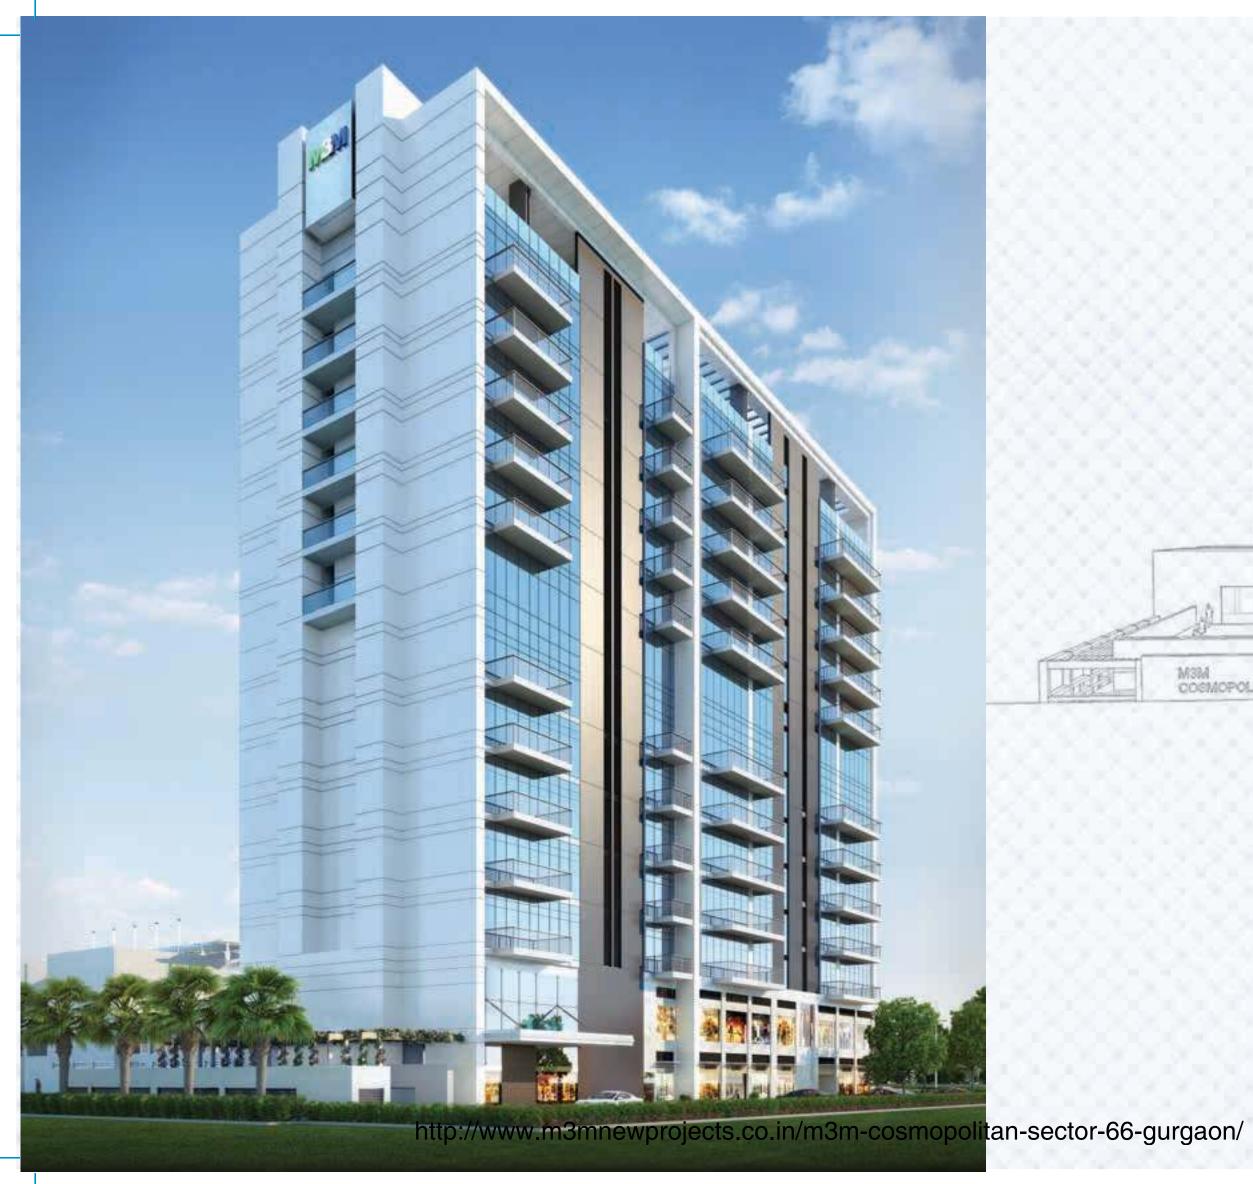

# M3M COSMOPOLITAN A RETAIL WONDER

It's amazing what cement, brick and machines can do when you add a little imagination to it. One tangible example of such brilliance is M3M Cosmopolitan and like every known monument and building, this too wasn't built in a day. M3M Cosmopolitan is strategically located on high growth corridor of Golf Course Extension Road, Sector 66, Gurgaon. It's spread over 3 acres approx. (1.177 Hectares). The project has an ideal commercial project mix of Retail, Anchor Store, Restaurant, Office & Medical Suites.

#### WHAT MAKES M3M COSMOPOLITAN SPECIAL?

- Permanent Finished Façade
- Central Plaza with Sit-Outs & Food Kiosks
- Best Commercial Project Mix with Double Height Retail, Retail, Anchor Store, Restaurant, Office & Medical Centre.
- Unique Architecture promoting "Los Angeles-like" design offering Permanent Finished Façade, Heat Resistant Glass, Terrace Restaurants, Rich Landscapes and Large Store Fronts

Inspired by the magnificence of Los Angeles, M3M Cosmopolitan is spread over a sprawling 3 acres approx. (1.177 Hectares), which not only offers a flurry of world class brands to shop from but also opens doors to office spaces that makes going to office an unforgettable experience.