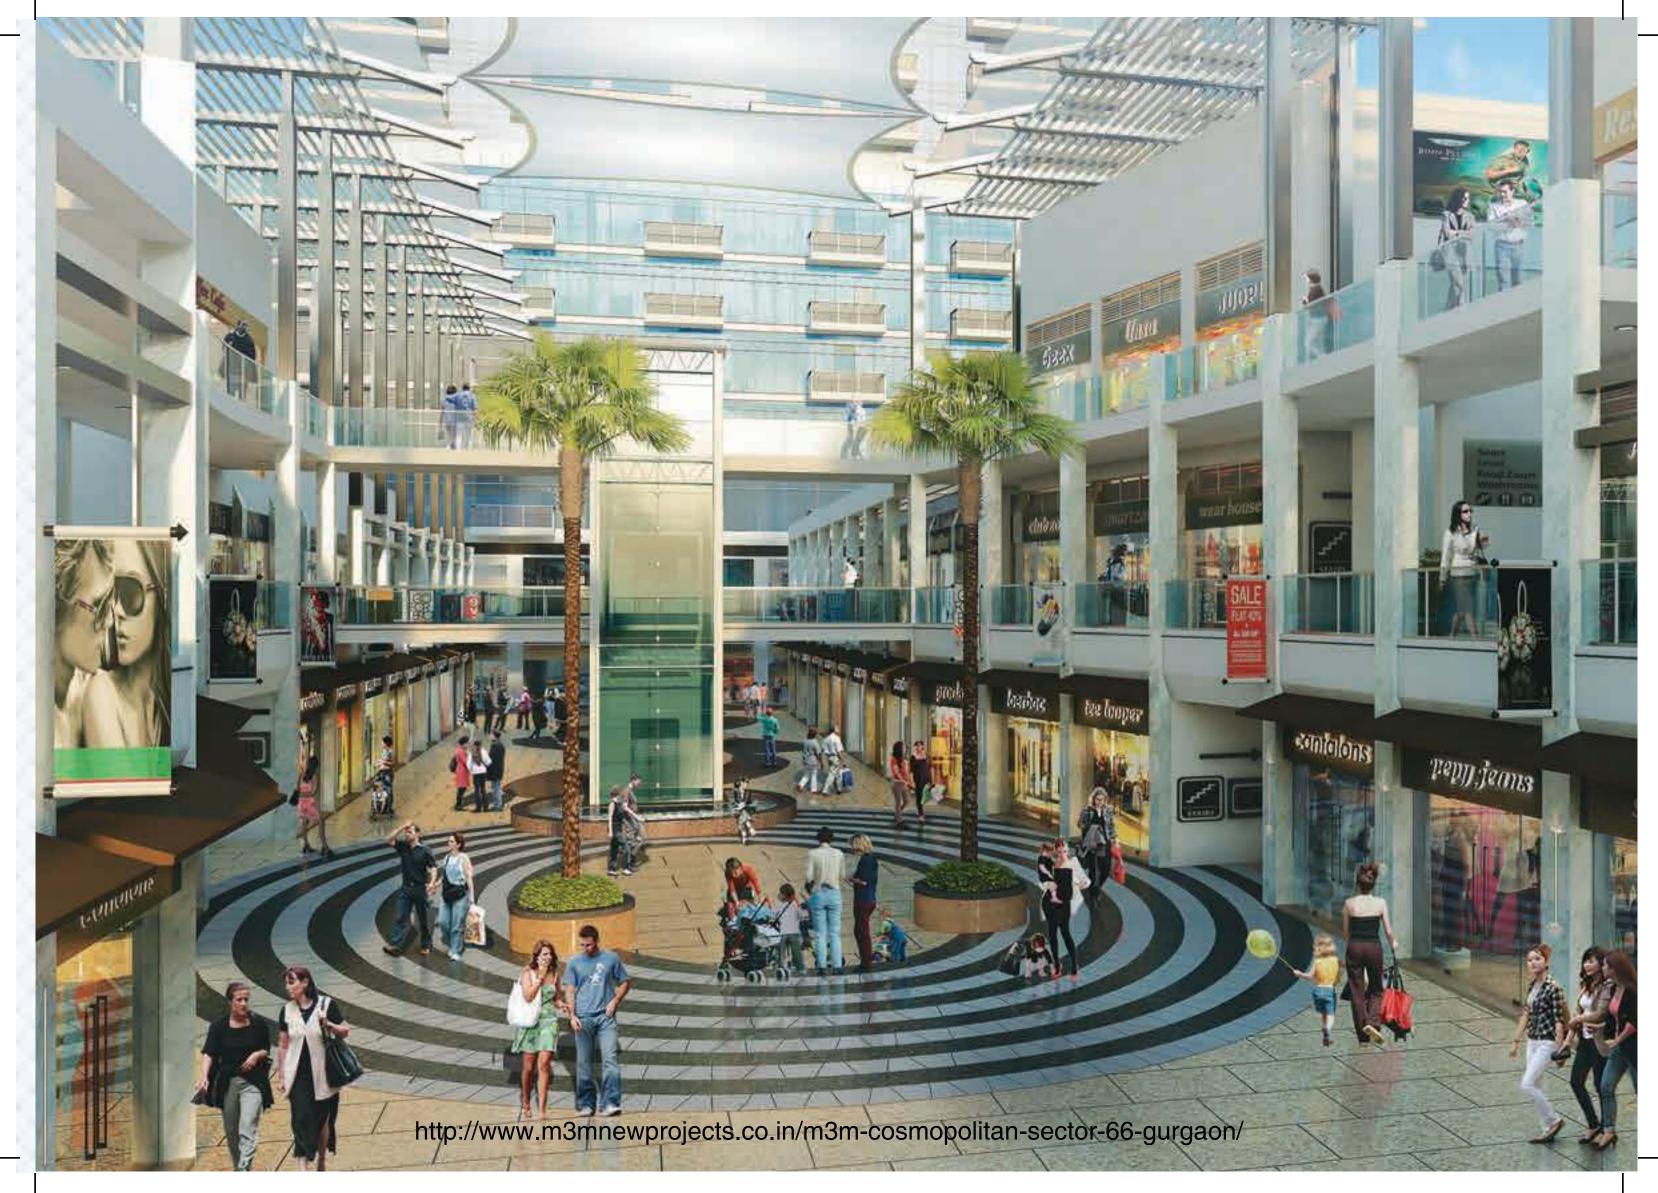

# M3M COSMOPOLITAN A RETAIL WONDER

It's amazing what cement, brick and machines can do when you add a little imagination to it. One tangible example of such brilliance is M3M Cosmopolitan and like every known monument and building, this too wasn't built in a day. M3M Cosmopolitan is strategically located on high growth corridor of Golf Course Extension Road, Sector 66, Gurgaon. It's spread over 3 acres approx. (1.177 Hectares). The project has an ideal commercial project mix of Retail, Anchor Store, Restaurant, Office & Medical Suites.

#### WHAT MAKES M3M COSMOPOLITAN SPECIAL?

- Permanent Finished Façade
- Central Plaza with Sit-Outs & Food Kiosks
- Best Commercial Project Mix with Double Height Retail, Retail, Anchor Store, Restaurant, Office & Medical Centre.
- Unique Architecture promoting "Los Angeles-like" design offering Permanent Finished Façade, Heat Resistant Glass, Terrace Restaurants, Rich Landscapes and Large Store Fronts

- Exclusive Retail Promenade with rich landscaping providing a delightful shopping experience for the Patrons
- Shading of the Central Plaza & Pedestrian Walkways through Pergola Roof Design and Misting Facility in the Walkways to provide a comfortable shopping experience for the Patrons
- Provision for wet points & Split AC in all the units (retail)
- Video Surveillance in Basement Parking, Basement & Ground Floor Lobbies and Boom Barriers at Entry & Exit Points
- 100% Power Back-Up with suitable diversify and load factor
- Modern Fire Detection and Suppression Systems