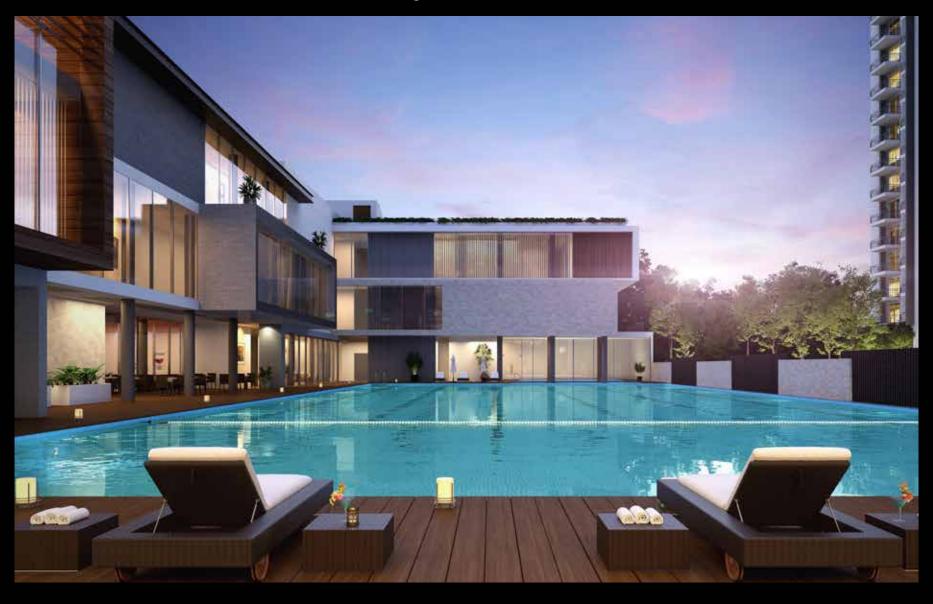

TS



### AN ENHANCED AMBIANCE AMPLE NATURAL DAYLIGHT AND VENTILATION



### PLUSH FLOORING CREMA MARFIL MARBLE FOR LIVING/DINING



#### UNHINDERED VIEW



### PREMIUM SANITARY FITTINGS SHOWER PARTITION & KOHLER FITTINGS



Tie-ups with KOHLER or equivalents.

### INSPIRED COOKING EXPERIENCE MODULAR KITCHEN WITH HOB, CHIMNEY & STORAGE



#### VIDEO DOOR PHONE



#### WORLD CLASS CONCIERGE DESK



#### DOORMAN AND VALET 24X7



#### 4-TIER SECURITY



### FULLY AIR CONDITIONED RESIDENCES SPLIT AC IN PREMIUM TOWERS I VRV FOR ICONIC TOWERS





#### UNVEILING THE FINEST CLUBHOUSE IN GURUGRAM

### CLUB MERIDIEN WHERE THE BEST OF INDULGENCES AWAIT YOU



### DISCOVER UNPARALLELED PRIVILEGES AT THE 6132-SQ.M.\* (66,000-SQ.FT.) CLUBHOUSE



#### GET A GRAND WELCOME WITH AN ELEGANT GLASS FAÇADE



### GREET LUXURY AT THE 6132-SQ.MT.\* 3-STOREY-GRAND CLUBHOUSE





#### **AMENITIES**

A world of fine privileges handpicked for the chosen few

### UNWIND AT THE OLYMPIC-SIZE SWIMMING POOL



### RELAX IN THE INDOOR HEATED POOL WITH JACUZZI



### RECHARGE ACROSS 7 DEDICATED SPORT ARENAS



### STAY ENTERTAINED AT THE 48-SEATER MINI-THEATRE



### ENJOY CONVENIENCE AT YOUR DOOR STEP







### TREAT YOUR TASTE BUDS TO A VARIETY OF FLAVOURS AT A FINE DINE RESTAURANT



### **EXCLUSIVE INDULGENCES**

RESTAURANTS



MULTIPURPOSE HALL

### **EXCEPTIONAL EXPERIENCES**



### EXTRAVAGANT LIFESTYLE



### CUTTING EDGE TECHNOLOGY FOR CONSTRUCTION

PRE-CAST FOR PREMIUM TOWERS I ALUMINIUM FORMWORK FOR ICONIC TOWERS





## THE PRIVILEGE OF EXCLUSIVE TIE-UPs WITH COVETED BRANDS



# BE GREETED BY