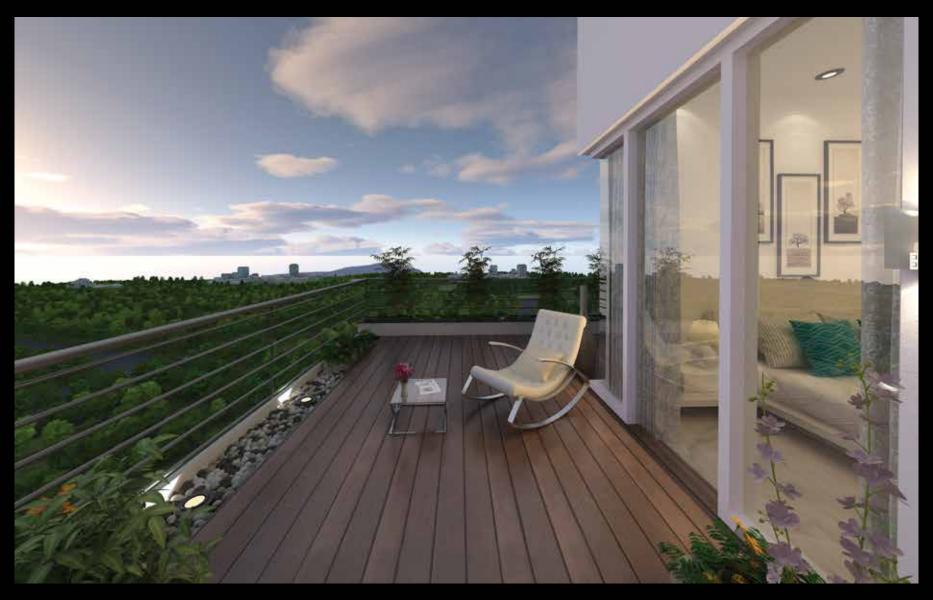

### BREATHABLE HOMES 3-SIDE OPEN CORNER UNITS

### AN ENHANCED AMBIANCE AMPLE NATURAL DAYLIGHT AND VENTILATION