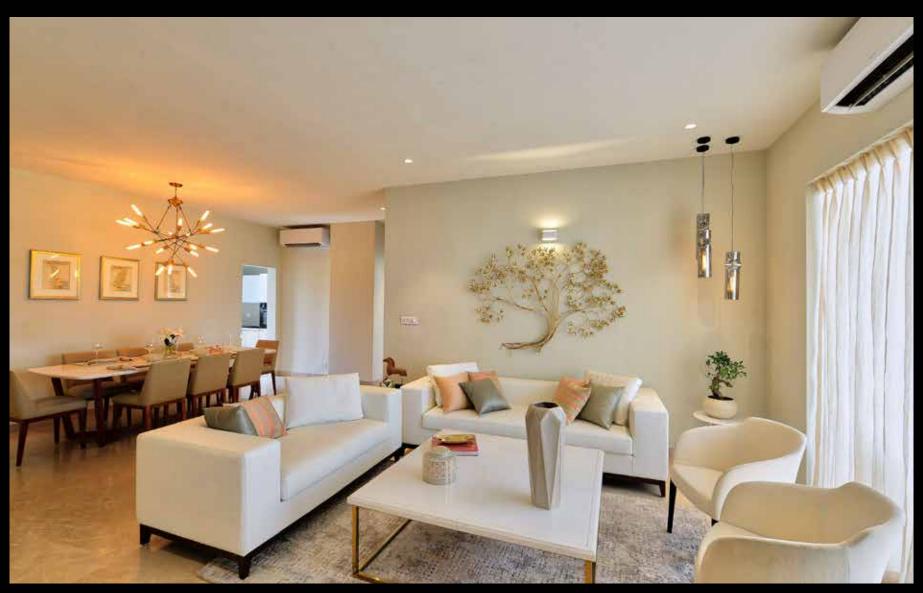

### BREATHABLE HOMES 3-SIDE OPEN CORNER UNITS

### AN ENHANCED AMBIANCE AMPLE NATURAL DAYLIGHT AND VENTILATION

### PLUSH FLOORING CREMA MARFIL MARBLE FOR LIVING/DINING