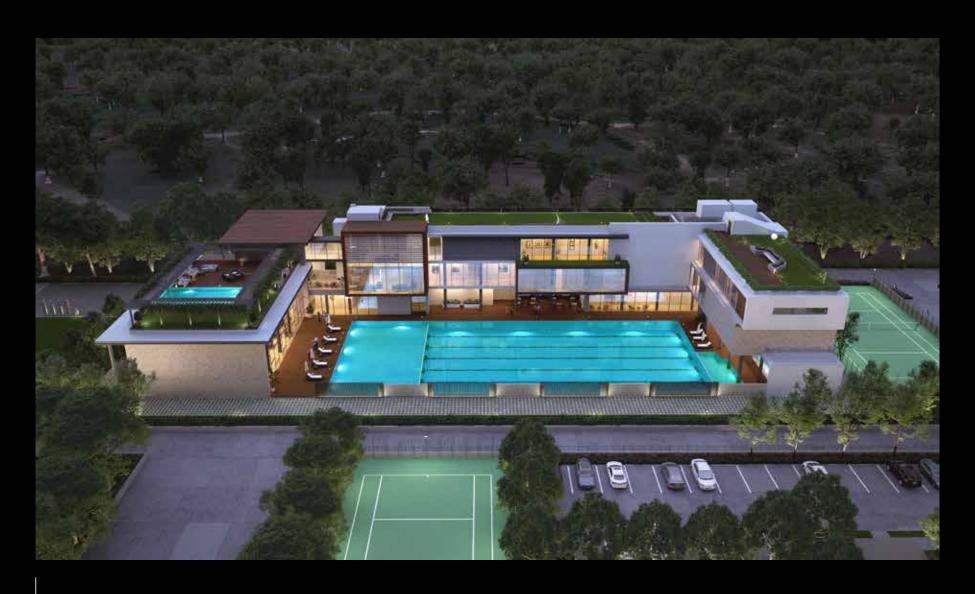

#### UNVEILING THE FINEST CLUBHOUSE IN GURUGRAM

### CLUB MERIDIEN WHERE THE BEST OF INDULGENCES AWAIT YOU

### DISCOVER UNPARALLELED PRIVILEGES AT THE 6132-SQ.M.\* (66,000-SQ.FT.) CLUBHOUSE

### GREET LUXURY AT THE 6132-SQ.MT.\* 3-STOREY-GRAND CLUBHOUSE

### UNWIND AT THE OLYMPIC-SIZE SWIMMING POOL

### RECHARGE ACROSS 7 DEDICATED SPORT ARENAS