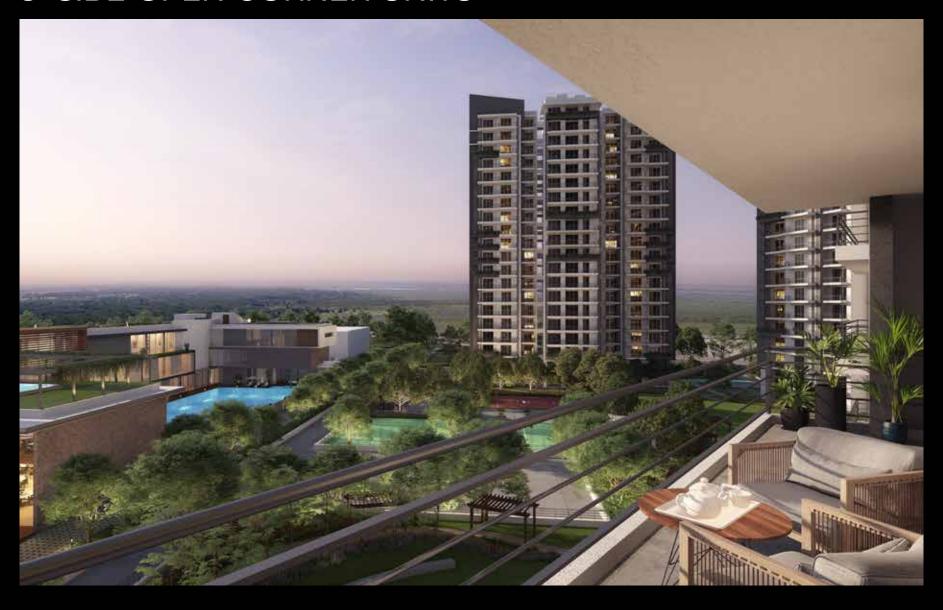

### BREATHABLE HOMES 3-SIDE OPEN CORNER UNITS

### AN ENHANCED AMBIANCE AMPLE NATURAL DAYLIGHT AND VENTILATION