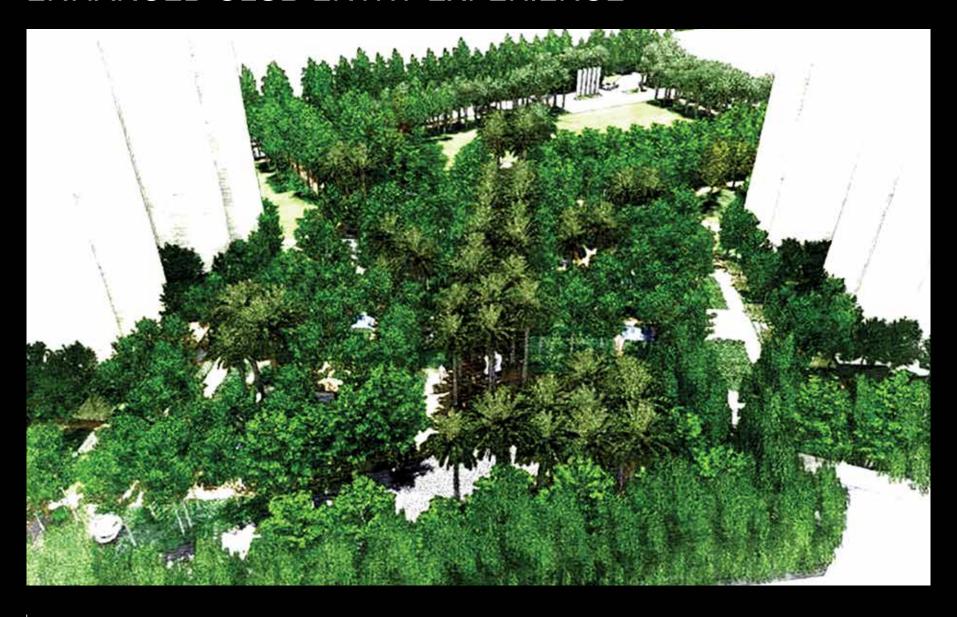

### EXTENSIVE OPEN GREEN SPACES

Greenery as shown in the image upon completion of the project
\* 30% Green Spaces which includes trees, shrubs, grass areas etc. \*56% Open Areas which includes all internal roads,
24m road falling within the project lands, pathways, seating areas, play courts, waterbodies, open service areas, boundary wall, open parking areas, drop offs, gazebos, trellis etc.

## CENTRAL CAR FREE ZONE & TREE ENGULFED COMMUNITY

### LUSH FOREST GROVES ENHANCED CLUB ENTRY EXPERIENCE