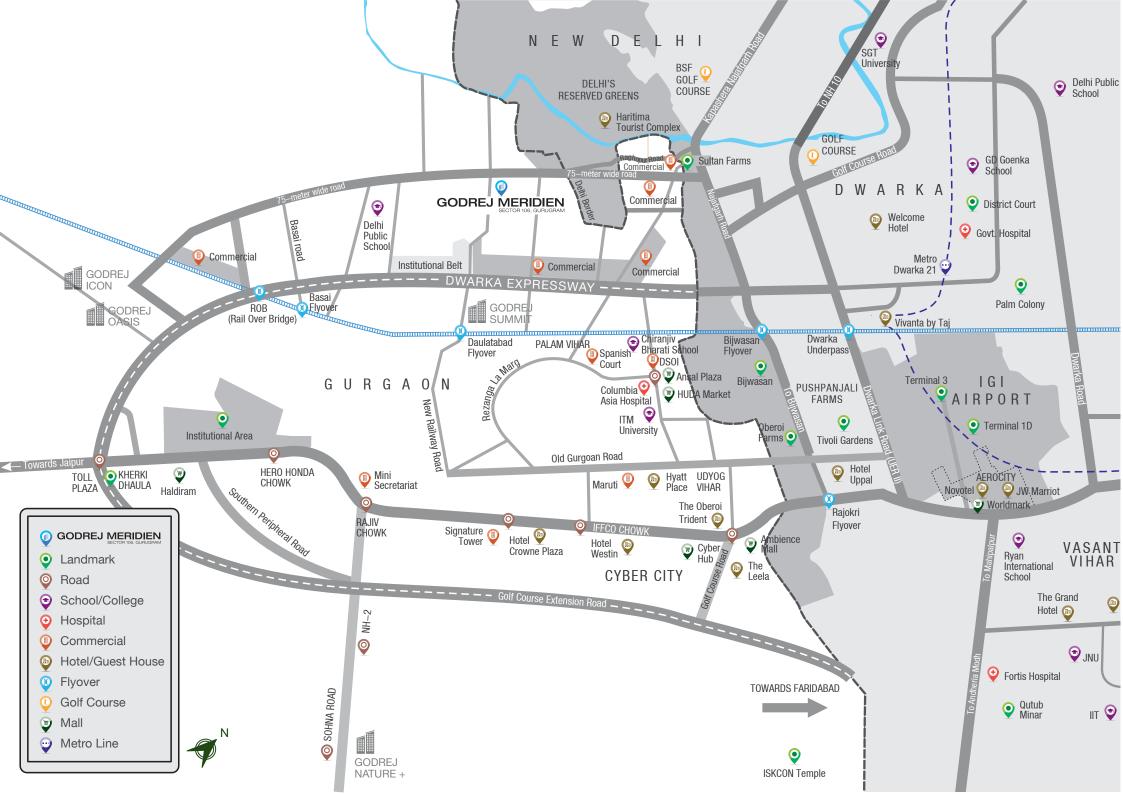

#### GODREJ MERIDIEN SECTOR 106, GURUGRAM

# STRATEGICALLY LOCATED

#### CONNECTIVITY

Close Proximity to -

- Delhi Border
- Delhi International Airport
- Cyberhub
- Proposed Diplomatic Enclave,
   Dwarka