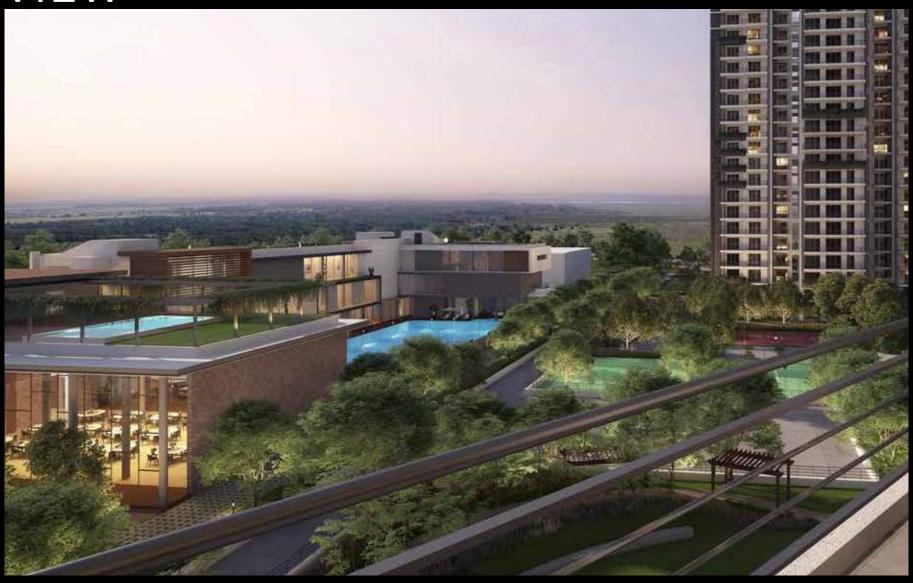

#### UNVEILING THE FINEST CLUBHOUSE IN GURUGRAM

### CLUB MERIDIEN WHERE THE BEST OF INDULGENCES AWAIT YOU

### DISCOVER UNPARALLELED PRIVILEGES AT THE 6132-SQ.M.\* (66,000-SQ.FT.) CLUBHOUSE