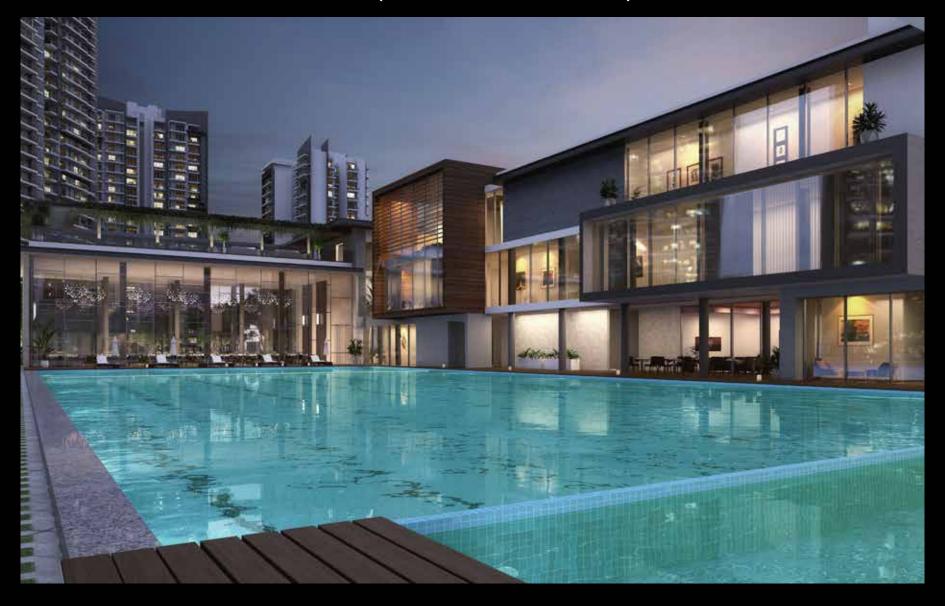

THE TOWERS



### BREATHABLE HOMES 3-SIDE OPEN CORNER UNITS



### AN ENHANCED AMBIANCE AMPLE NATURAL DAYLIGHT AND VENTILATION



### PLUSH FLOORING CREMA MARFIL MARBLE FOR LIVING/DINING



#### UNHINDERED VIEW



### PREMIUM SANITARY FITTINGS SHOWER PARTITION & KOHLER FITTINGS



Tie-ups with KOHLER or equivalents.

### INSPIRED COOKING EXPERIENCE MODULAR KITCHEN WITH HOB, CHIMNEY & STORAGE



#### VIDEO DOOR PHONE



#### WORLD CLASS CONCIERGE DESK



#### DOORMAN AND VALET 24X7



#### 4-TIER SECURITY



### FULLY AIR CONDITIONED RESIDENCES SPLIT AC IN PREMIUM TOWERS I VRV FOR ICONIC TOWERS





#### UNVEILING THE FINEST CLUBHOUSE IN GURUGRAM

### CLUB MERIDIEN WHERE THE BEST OF INDULGENCES AWAIT YOU



### DISCOVER UNPARALLELED PRIVILEGES AT THE 6132-SQ.M.\* (66,000-SQ.FT.) CLUBHOUSE



#### GET A GRAND WELCOME WITH AN ELEGANT GLASS FAÇADE



### GREET LUXURY AT THE 6132-SQ.MT.\* 3-STOREY-GRAND CLUBHOUSE





#### **AMENITIES**

A world of fine privileges handpicked for the chosen few

### UNWIND AT THE OLYMPIC-SIZE SWIMMING POOL



### RELAX IN THE INDOOR HEATED POOL WITH JACUZZI



### RECHARGE ACROSS 7 DEDICATED SPORT ARENAS



### STAY ENTERTAINED AT THE 48-SEATER MINI-THEATRE



### ENJOY CONVENIENCE AT YOUR DOOR STEP







### TREAT YOUR TASTE BUDS TO A VARIETY OF FLAVOURS AT A FINE DINE RESTAURANT



### **EXCLUSIVE INDULGENCES**

RESTAURANTS



MULTIPURPOSE HALL

### **EXCEPTIONAL EXPERIENCES**



### EXTRAVAGANT LIFESTYLE



### CUTTING EDGE TECHNOLOGY FOR CONSTRUCTION

PRE-CAST FOR PREMIUM TOWERS I ALUMINIUM FORMWORK FOR ICONIC TOWERS





## THE PRIVILEGE OF