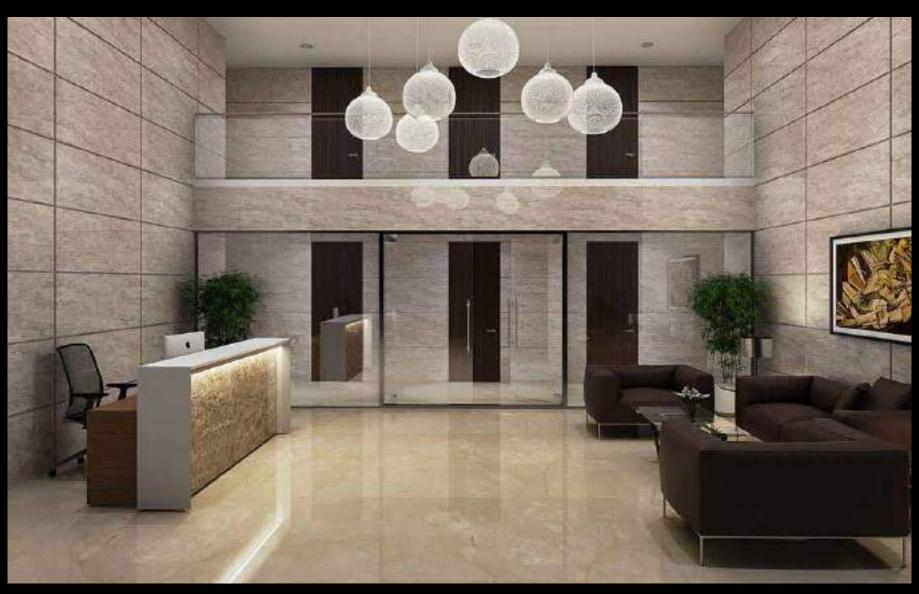

### DOUBLE HEIGHT AIR-CONDITIONED LOBBIES CREATED TO ADD TO THE GRANDEUR OF THE TOWERS